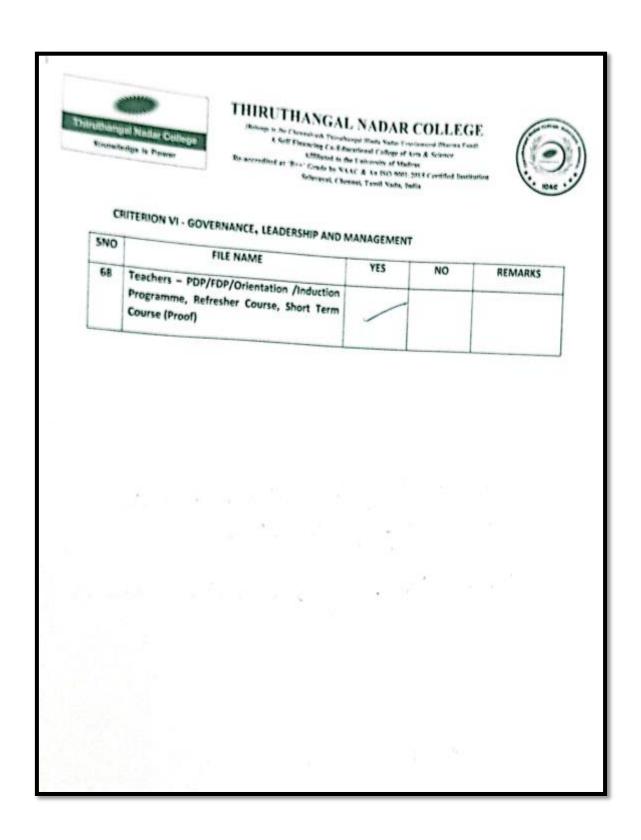

## CRITERION VI - GOVERNANCE, LEADERSHIP AND MANAGEMENT

| SNO | FILE NAME                                                                                              | YES | NO | REMARKS |
|-----|--------------------------------------------------------------------------------------------------------|-----|----|---------|
| 68  | Teachers – PDP/FDP/Orientation /Induction<br>Programme, Refresher Course, Short Term<br>Course (Proof) |     | ~  |         |