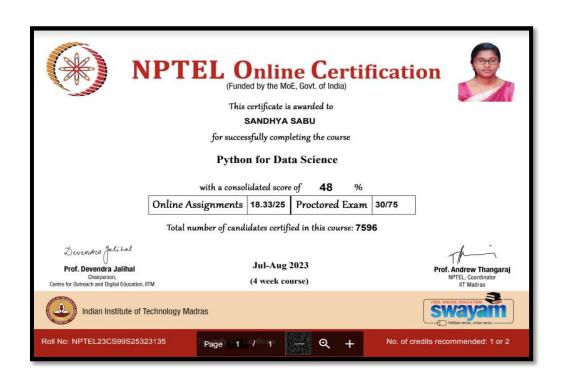

**6.3.2** Financial support to faculty

THIRUTHANGAL NADAR COLLEGE

| - |   |   |   |   |
|---|---|---|---|---|
|   | 1 | w | 1 | 1 |
|   |   |   |   | 3 |

Year: 2023-2024

| SNO | NAME OF THE FACULTY       |                       | ACULTY LIST                                          | 31410       |
|-----|---------------------------|-----------------------|------------------------------------------------------|-------------|
| 1   |                           | DEPARTMENT            | NPTEL SUBJECT                                        | AMOUNT PAID |
| 2   | Mrs.E.R.Jessie Kirubarani | B.Com general         | Working Capital Management                           | TAIL        |
|     | Mrs. K.Anitha             | B.Com general         |                                                      | 1000        |
| 3   | Ms.J. Kavitha             | English (General)     | Working Capital Management                           | 1000        |
| 4   | Mrs. Sandhya Sabu         | Software Applications | Brief introduction to psychology                     | 1000        |
| 5   | Dr.A. Janaki              |                       | Python for Data Science<br>Addition of Seafood (Fish | 1000        |
|     |                           | PBPB                  | Processing)                                          | 600         |
| 5   | Mrs. Logalakshmi          | lab Admin             | Internal                                             |             |
| -   | Ms. A. Christable         | F                     | Internet of things                                   | 1000        |
| 3   | Mrs.A.Arockia Joice       |                       | Brief Introduction to Psychology                     | 1000        |
|     | 70100                     | BSW                   | Stress Management                                    | 1100        |
|     |                           |                       | TOTAL                                                | 7700        |

### **Staff certificates**

6.3.2 :Financial support