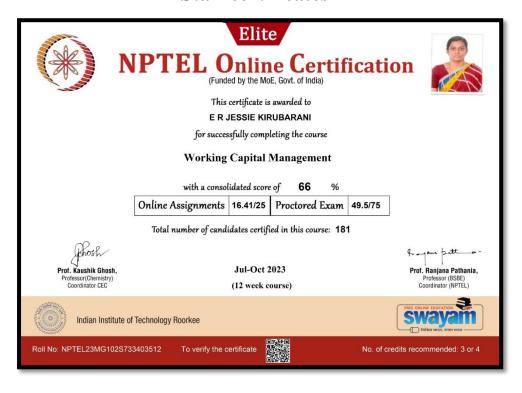

**6.3.2** Financial support to faculty

THIRUTHANGAL NADAR COLLEGE

| - |   |   |   |   |
|---|---|---|---|---|
|   | 1 | w | 1 | 1 |
|   |   |   |   | 3 |

Year: 2023-2024

| SNO | NAME OF THE FACULTY       |                       | ACULTY LIST                                          | 31410       |
|-----|---------------------------|-----------------------|------------------------------------------------------|-------------|
| 1   |                           | DEPARTMENT            | NPTEL SUBJECT                                        | AMOUNT PAID |
| 2   | Mrs.E.R.Jessie Kirubarani | B.Com general         | Working Capital Management                           | TAIL        |
|     | Mrs. K.Anitha             | B.Com general         |                                                      | 1000        |
| 3   | Ms.J. Kavitha             | English (General)     | Working Capital Management                           | 1000        |
| 4   | Mrs. Sandhya Sabu         | Software Applications | Brief introduction to psychology                     | 1000        |
| 5   | Dr.A. Janaki              |                       | Python for Data Science<br>Addition of Seafood (Fish | 1000        |
|     |                           | PBPB                  | Processing)                                          | 600         |
| 5   | Mrs. Logalakshmi          | lab Admin             | Internal                                             |             |
| -   | Ms. A. Christable         | F                     | Internet of things                                   | 1000        |
| 3   | Mrs.A.Arockia Joice       |                       | Brief Introduction to Psychology                     | 1000        |
|     | 70100                     | BSW                   | Stress Management                                    | 1100        |
|     |                           |                       | TOTAL                                                | 7700        |

### **Staff certificates**

6.3.2 :Financial support