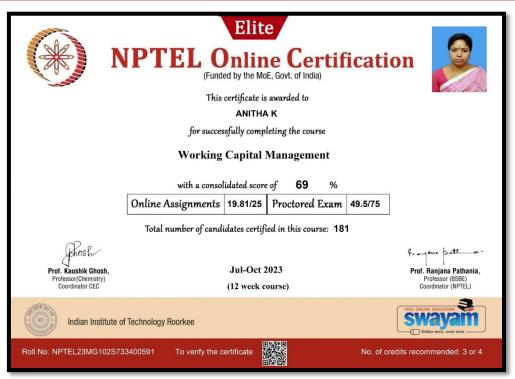

**6.3.2** Financial support to faculty

THIRUTHANGAL NADAR COLLEGE

| - |   |   |   |   |
|---|---|---|---|---|
|   | 1 | w | 1 | 1 |
|   |   |   |   | 3 |

Year: 2023-2024

| SNO | NAME OF THE FACULTY       |                       | ACULTY LIST                                          | 31410       |
|-----|---------------------------|-----------------------|------------------------------------------------------|-------------|
| 1   |                           | DEPARTMENT            | NPTEL SUBJECT                                        | AMOUNT PAID |
| 2   | Mrs.E.R.Jessie Kirubarani | B.Com general         | Working Capital Management                           | TAIL        |
|     | Mrs. K.Anitha             | B.Com general         |                                                      | 1000        |
| 3   | Ms.J. Kavitha             | English (General)     | Working Capital Management                           | 1000        |
| 4   | Mrs. Sandhya Sabu         | Software Applications | Brief introduction to psychology                     | 1000        |
| 5   | Dr.A. Janaki              |                       | Python for Data Science<br>Addition of Seafood (Fish | 1000        |
|     |                           | PBPB                  | Processing)                                          | 600         |
| 5   | Mrs. Logalakshmi          | lab Admin             | Internal                                             |             |
| -   | Ms. A. Christable         | F                     | Internet of things                                   | 1000        |
| 3   | Mrs.A.Arockia Joice       |                       | Brief Introduction to Psychology                     | 1000        |
|     | 70100                     | BSW                   | Stress Management                                    | 1100        |
|     |                           |                       | TOTAL                                                | 7700        |

### **Staff certificates**

6.3.2 :Financial support