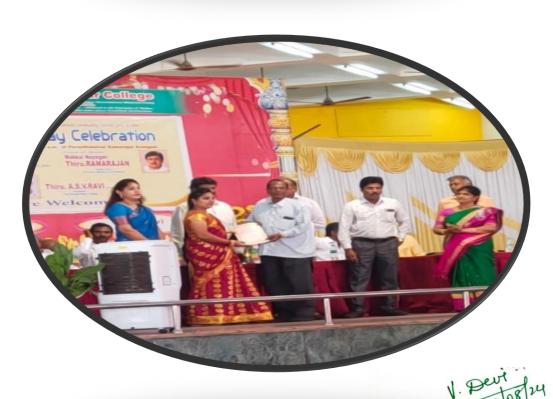

was / has been under treatment from 23 11 23 to 28 11 23                                                                                   |
| for Laproscopic Hystorectomy                                                                                                                    |
| He/ She has been advised leave and rest for 3 months He/ She will                                                                               |
| be fit to resume school/college/ work from 1/3/2024 onwards.  Dr. G. VIJAYAMALLIGESWARI, M.B.B.S.,  Regd. Medical Practitioner  Regd. No. 53693 |
| N.R.V. HOSPITAL  #86/A, Kamarajar Salai, Kodungaiyur, Chennai-118, SIGNATURE OF THE MEDICAL OFFICER                                             |



### Incentives for producing centum and cent percent result







# Thiruthangal Nadar Medical Foundation providing free checkups to staff







### **RO Drinking water**