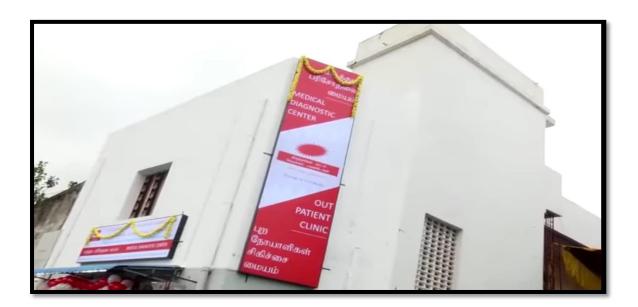

|
| for Laproscopic Hystorectomy                                                                                                                    |
| He/ She has been advised leave and rest for 3 months He/ She will                                                                               |
| be fit to resume school/college/ work from 1/3/2024 onwards.  Dr. G. VIJAYAMALLIGESWARI, M.B.B.S.,  Regd. Medical Practitioner  Regd. No. 53693 |
| N.R.V. HOSPITAL  #86/A, Kamarajar Salai, Kodungaiyur, Chennai-118, SIGNATURE OF THE MEDICAL OFFICER                                             |



### Incentives for producing centum and cent percent result







# Thiruthangal Nadar Medical Foundation providing free checkups to staff







### **RO Drinking water**