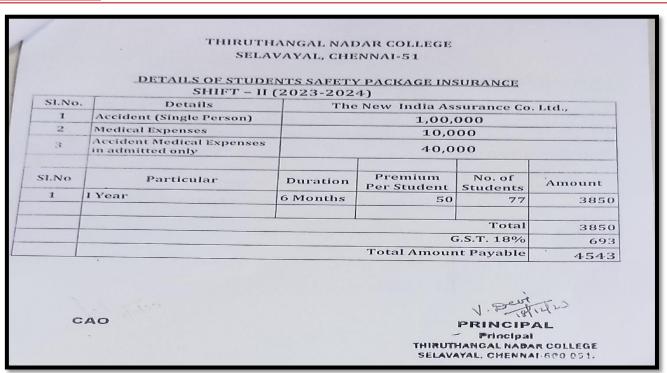

### **6.3.1** Welfare Measures - Teaching & Non-Teaching

**6.3 Faculty Empowerment Strategies** 

Year: 2023-2024

| Sl.No. | Details                                       | 2023-2024<br>The | New India Ass          |                                    | .td.,      |
|--------|-----------------------------------------------|------------------|------------------------|------------------------------------|------------|
| 1      | Accident (Single Person)                      |                  | 1,00,0                 |                                    |            |
| 2      | Medical Expenses                              |                  | 10,00                  |                                    | -          |
| 3      | Accident Medical Expenses<br>in admitted only |                  | 40,00                  | 00                                 |            |
| SI.No  | Particular                                    | Duration         | Premium<br>Per Student | No. of<br>Students                 | Amount     |
| 1      | I Year                                        | 6 Months         | 50                     | 877                                | 43850      |
|        |                                               |                  |                        | Total                              | 43850      |
|        |                                               |                  |                        | G.S.T. 18%                         | 789        |
|        | •                                             |                  | Total Amou             |                                    | 5174       |
|        | CAO (Alafos)                                  |                  | THIRU                  | PRINCII<br>Principa<br>THANGAL NAB | AR COLLEGE |