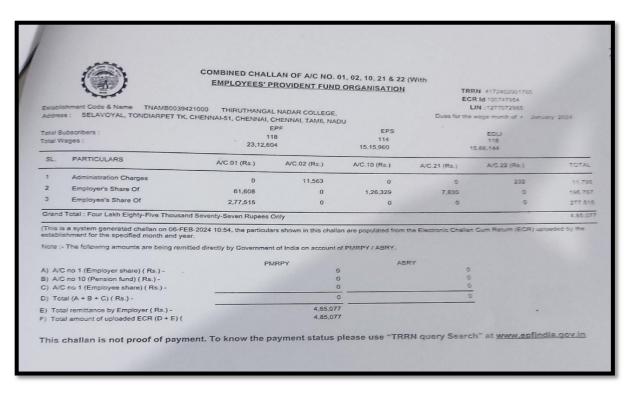

कर्मचारी शांतेच्य जिल्ला संगठन Employees' Provident Fund Organization

श्राविष्य जिचि शतान, १५, श्रीकाजी कामा श्लेस, मई दिल्ली - ११००६ Bhavishya Nidhi Bhawan, 14, Bhikap Cama Place, New Delhi - 110066

Generated On 06/02/2024 13:01

### **Payment Confirmation Receipt**

| 4172402001785                |  |  |  |
|------------------------------|--|--|--|
| Payment Confirmed            |  |  |  |
| 06-FEB-2024 10:54:11         |  |  |  |
| TNAMB0039421000              |  |  |  |
| THIRUTHANGAL NADAR COLLEGE,  |  |  |  |
| Monthly Contribution Challan |  |  |  |
| 120                          |  |  |  |
| JAN-2024                     |  |  |  |
| 4,85,077                     |  |  |  |
| 3,39,123                     |  |  |  |
| 11,563                       |  |  |  |
| 1,26,329                     |  |  |  |
| 7,830                        |  |  |  |
| 232                          |  |  |  |
| State Bank of India          |  |  |  |
| 002060224976616              |  |  |  |
| 06-FEB-2024                  |  |  |  |
| 06-FEB-2024                  |  |  |  |
| 0                            |  |  |  |
|                              |  |  |  |