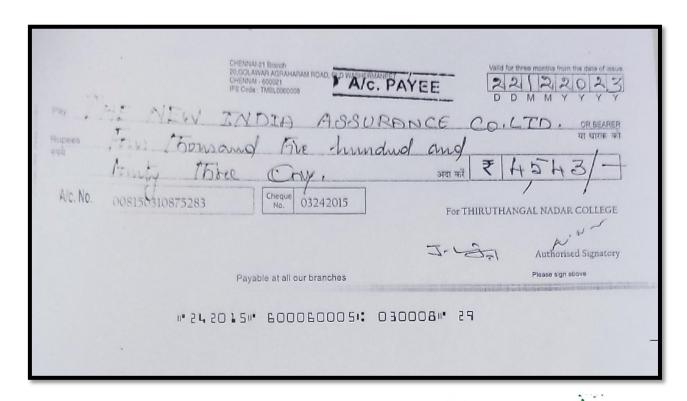

|                                                                                                             | 7                                                               |
|-------------------------------------------------------------------------------------------------------------|-----------------------------------------------------------------|
| CHENNA-21 Branch 20 GOLANYAR AGRAHARAM ROAD, OLOWASHERMANIFE CHENNA-600021 IFS Code: TMBL0000008  AC. PAYEE | Valid for three months from the data of issue.  D D M M Y Y Y Y |
| Alc. No. 008150310875283 Cheque No. 03242014 For                                                            | F 5141.7/                                                       |
| 云.                                                                                                          | Authorised Signatory                                            |
| Payable at all our branches                                                                                 | Please sign above                                               |
| #* 24 20 14#* 6000600051: 030008#*                                                                          | 29<br>-                                                         |