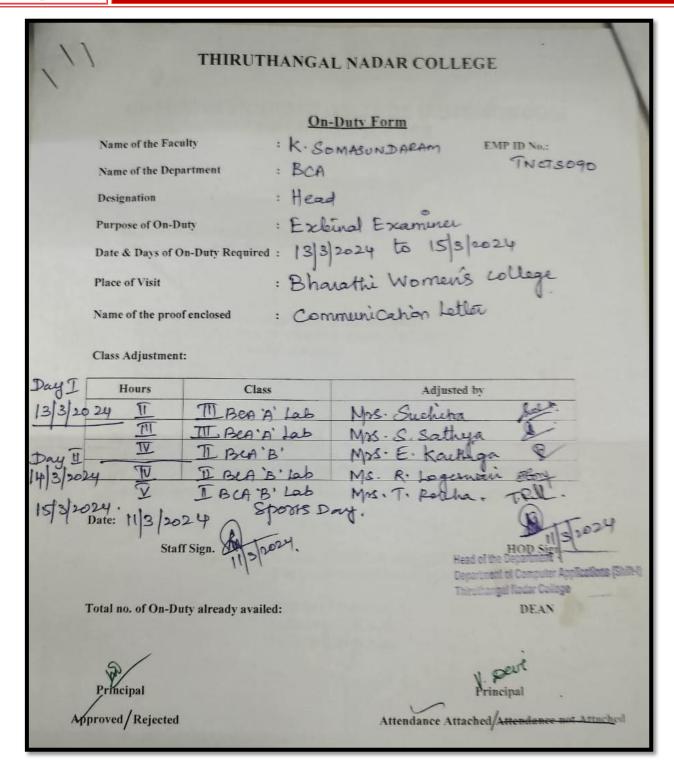

## **Sample on Duty Proof**

| S.No | MONTH          | NUMBER OF STAFF |
|------|----------------|-----------------|
|      |                | AVAILED ON DUTY |
| 1    | July 2023      | 18              |
| 2    | August 2023    | 24              |
| 3    | September 2023 | 17              |
| 4    | October 2023   | 23              |
| 5    | November 2023  | 17              |
| 6    | December 2023  | 6               |
| 7    | January 2024   | 21              |
| 8    | February2024   | 29              |
| 9    | March 2024     | 26              |
| 10   | April 2024     | 20              |

## BHARATHI WOMEN'S COLLEGE (AUTONOMOUS) CHENNAI - 600 108.

### CONFIDENTIAL

Dr. (Tmt) V. Srividya M.Sc., M.Phil., Ph.D Controller of Examinations.

To

PROF. K.SOMASUNDARAM MCA., M.Phil., SET., (Ph.D) HEAD, DEPARTMENT OF COMPUTER APPLICATIONS THIRUTHANGAL NADAR COLLEGE SELAVAYAL CHENNAI - 600 051.

Sir.

I am pleased to inform that you are appointed as an External Examiner for the Practical Examination in "Computer Science" for March 2024.

> II B.Sc., DBMS Lab using SQL/PLSQL Subject

I M.Sc., Advanced Java Programming Lab

: 13.03.24 (F.N & A.N) Dates

14.03.24 (F.N & A.N) 15.03.24 (F.N & A.N)

Regards

Controller of Examinations.

Date: 06.03.24

**6.3 Faculty Empowerment Strategies** 

BHARATHI WOMEN'S COLLEGE (AUTONOMOUS), CHENNAI - 600 108.

# ATTENDANCE CERTIFICATE

Certified that Dr. Thiru. / Time / Solvi K. SOMASUNDARAM, HOD, Dept & Computer Thiruthangal Nadar College External Examiner for the

Practical Examination in the Department of Computer Science

at BHARATHI WOMEN'S COLLEGE (AUTONOMOUS), CHENNAI - 600 108, from 13.3.2024 to 15.3.2024

Controller of Examinations
Controller of Examinations
Bharathi Woven's Callege (A) CMOUS)
BHARATHI Woven's Callege (A) CMOUS)
Chennai - 108.