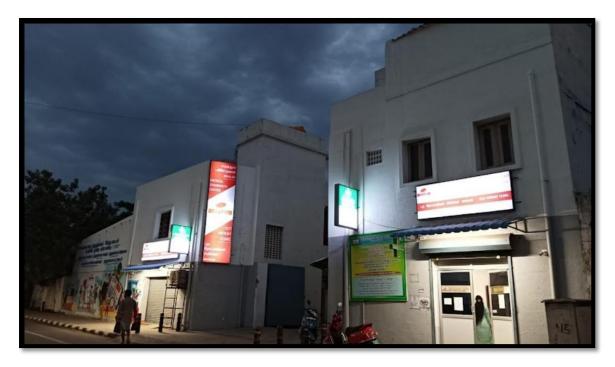

|
| for Laproscopic Hystorectomy                                                                                                                    |
| He/ She has been advised leave and rest for 3 months He/ She will                                                                               |
| be fit to resume school/college/ work from 1/3/2024 onwards.  Dr. G. VIJAYAMALLIGESWARI, M.B.B.S.,  Regd. Medical Practitioner  Regd. No. 53693 |
| N.R.V. HOSPITAL  #86/A, Kamarajar Salai, Kodungaiyur, Chennai-118, SIGNATURE OF THE MEDICAL OFFICER                                             |



### Incentives for producing centum and cent percent result







# Thiruthangal Nadar Medical Foundation providing free checkups to staff







### **RO Drinking water**