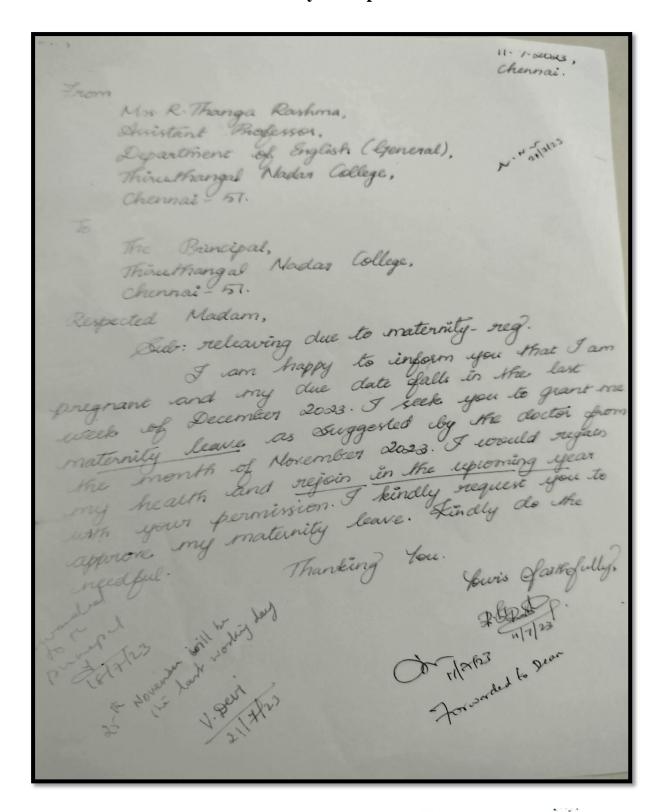

#### **LEAVE DETAILS DEPARTMENT LEAVE TYPE** S.NO **NAME LEAVE DATE** Mrs.A.Tamilarasi 1 Tamil Medical Leave 19.09.2023 to 06.10.2023 2 Mrs.S.Lavanya Software Application Medical Leave 19.10.2023 to 31.10.2023 3 Mrs.K.Suganthi English Medical Leave 15.02.2024 to 21.02.2024 4 Mrs.R.Thanga Rashma English Maternity Leave 11.12.2023 to 24.06.2024 5 Mrs.E.R.Jessi Kiruba Rani 11.03.2023 to 02.05.2023 Commerce Medical Leave 6 Mrs.H.Punitha Librarian attender Medical Leave 31.05.2023 to 15.06.2023 7 Mrs.K.Saradha Devi **BSW** Medical Leave 18.11.2023 to 01.03.2024

### **Maternity leave proof**