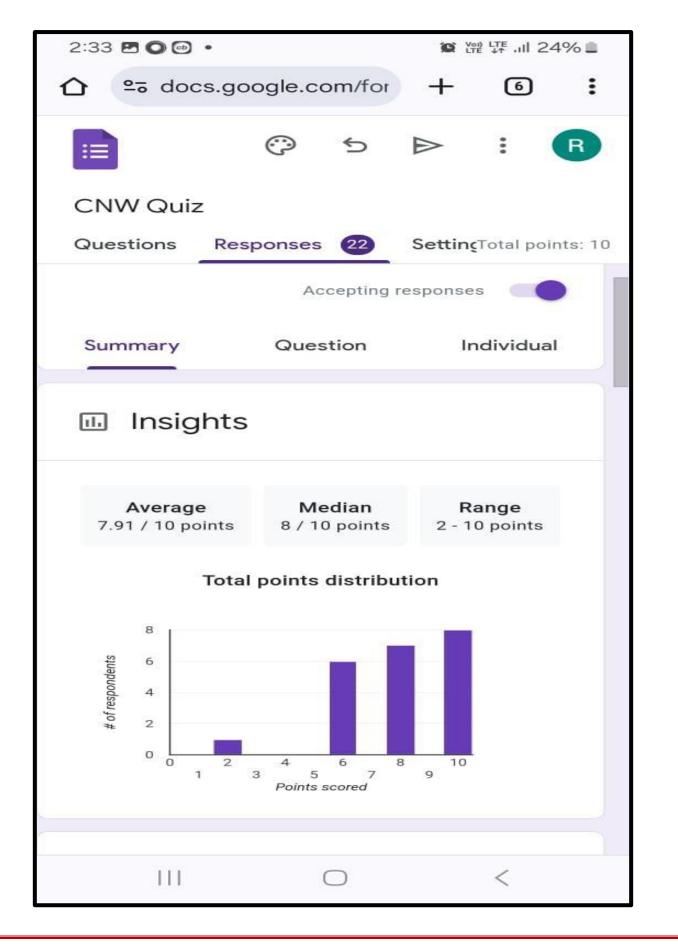

# **QUIZ ASSESSMENT EVALUATION**

Thiruthangal Nadar Colleg Knowledge is Power

NAAC CYCLE III – AQAR 6.2.1 Str 6.2 Strategy Development and Deployment

6.2.1 Strategic Plan and Deployment Documents Deployment Year: 2023-2024