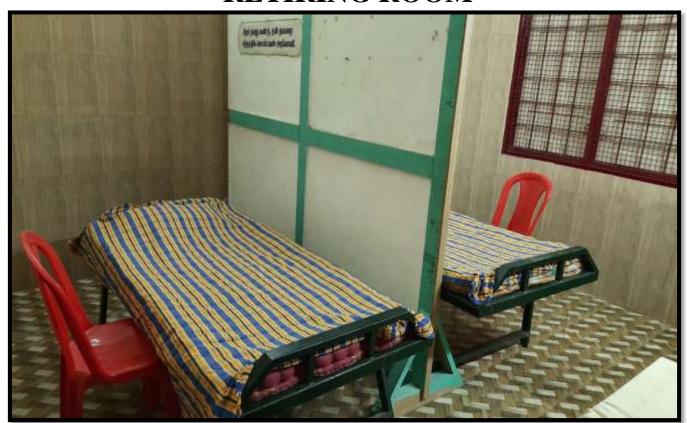

# **RETIRING ROOM**

PRINCIPAL Principal THIRUTHANGAL NADAR COLLEGE SELAVAYAL, CHENNAI-600 051.