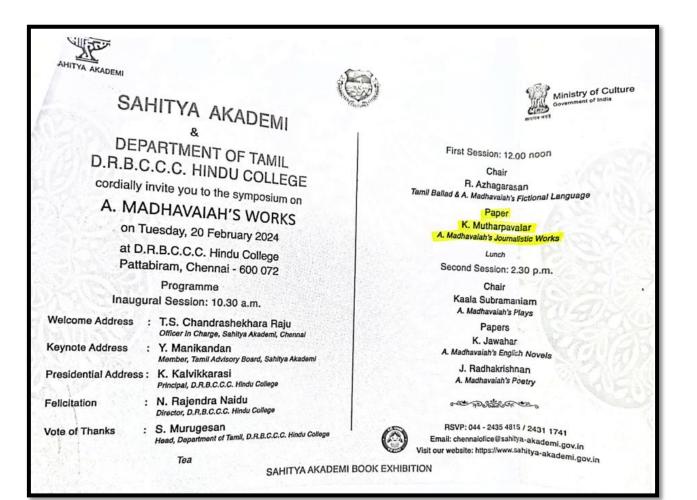

NO PRINCIPAL A.II.23 Thiromurogan Arts & Science College for Women Kosavanpalayam, Tiruppasur,

3.5 Collaboration

**3.5** Collaboration

**3.5.1** Collaborative Activities-Staff Exchange Year: 2023-2024

National Conference on Multidisciplinary Culture in Social Sciences, Language and Literature-NCMCSLL-2024

A STUDY ON MIGRANT CHILD LABOUR IN CHENNAL CITY, TAMILNADU

Ms. S. Jayasutha' Dr. K. Paramasiyan<sup>2</sup> 'Assistant Professor & Head, Department of Criminology and Police Administration, Thirathangal Nadar College, Selavayal, Chennai, I.- Mail: <u>iavalintaril/comail.com</u> 'Assistant Professor and Head, Department of Criminology, DDGD Vaishnav College, Arumbakkam, Chennai, E-Mail.aiva9.kal/irgmail.com