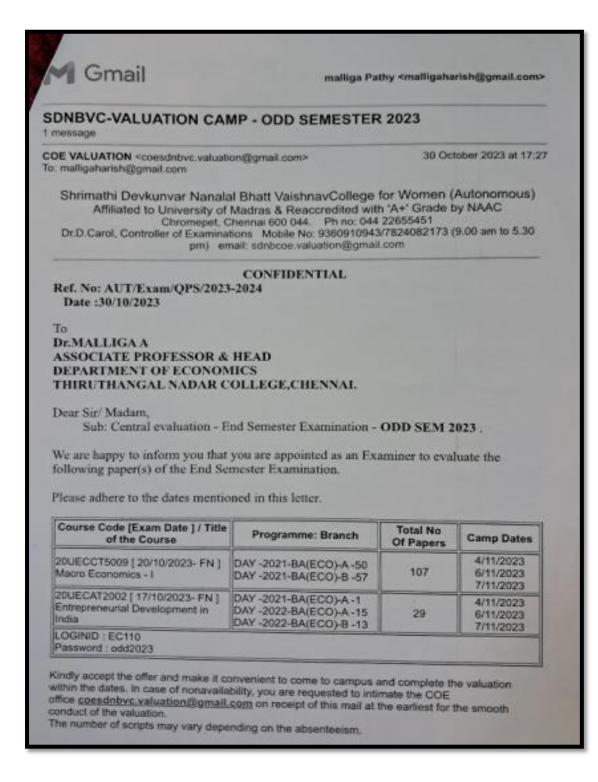

PRINCIPAL

3.5 Collaboration

3.5.1 Collaborative Activities-Staff Exchange Year: 2023-2024

Shrimathi Devkunvar Nanalal BhattVaishnav College for Women (Autonomous)Chromepet, Chennai – 600 044 Affiliated to the University of Madras Reaccredited With 'A+' Grade by NAAC

Dr. D.Carol Controller of Examinations Phone :044- 22655451 Mobile :7824082173/9384843014 e-mail :<u>coesdnbvc@gmail.com</u>

06/11/2023

## ATTENDANCE CERTIFICATE

This is to certify that **Dr. Malliga A** Associate Professor, Department of Economics, Thiruthangal Nadar College, Chennai – 600051 was External Evaluator for the End Semester Examinations Oct\Nov-2023 at S.D.N.B Vaishnav College for Women, (Autonomous) Chromepet, Chennai – 600 044.

Valuation Date: 06/11/2023 (1 day)

Controller of Examinations

3.5 Collaboration

3.5.1 Collaborative Activities-Staff Exchange Year: 2023-2024