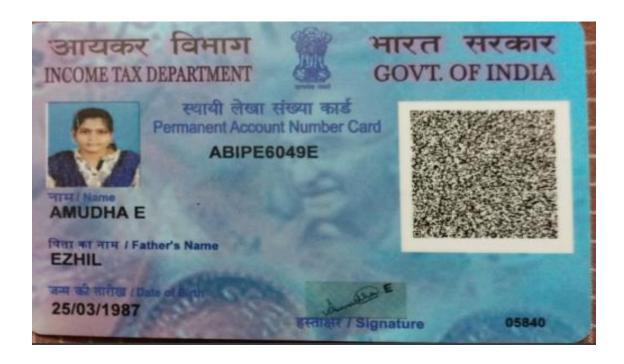

# भारत सरकार GOVT. OF INDIA

स्थायी लेखा संख्या कार्ड Permanent Account Number Card IIUPS9294G

नाम/Name SALOTHENKANI

पिता का नाम / Father's Name SWAMINATHAN

जन्म की तारीख / Date of Birth 15/01/1997 हस्ताक्षर / Signature