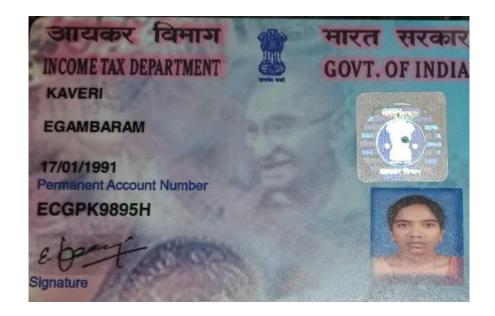

2.4.1 Staff PAN CARD

2.4 Teacher Profile and Quality

2.4.1 Staff PAN CARD

Year: 2023-2024

भारत सरकार GOVT. OF INDIA

स्थायी लेखा संख्या कार्ड Permanent Account Number Card

AVWPN1093M

नाम /Name NARENDHIRAKUMAR S

पिता का नाम / Father's Name SUBRAMANI

जन्म की तारीख / Date of Birth 20/05/1988

2.4 Teacher Profile and Quality