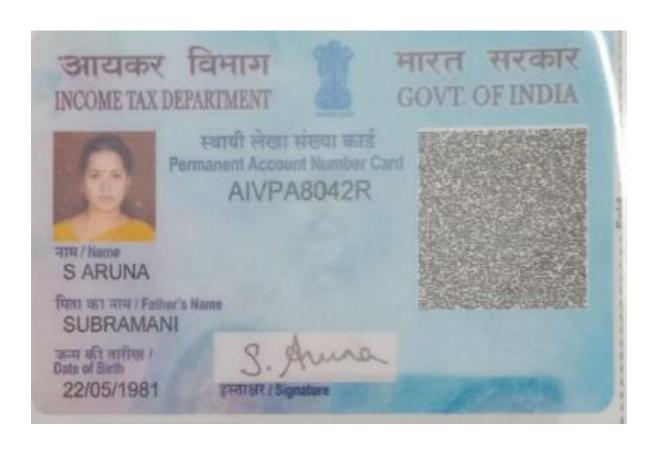

2.4.1 Staff PAN CARD

2.4 Teacher Profile and Quality

2.4.1 Staff PAN CARD

Year: 2023-2024

भारत सरकार GOVT. OF INDIA

स्थायी लेखा संख्या कार्ड Permanent Account Number Card

AVWPN1093M

नाम /Name NARENDHIRAKUMAR S

पिता का नाम / Father's Name SUBRAMANI

जन्म की तारीख / Date of Birth 20/05/1988

2.4 Teacher Profile and Quality