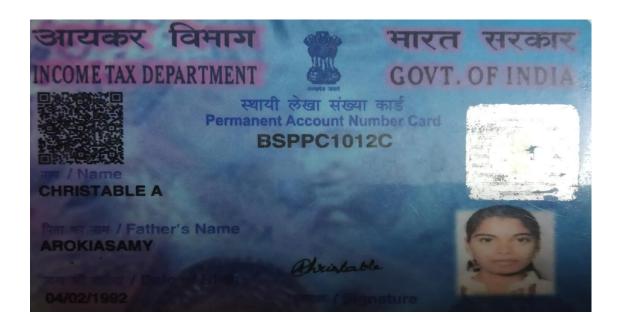

2.4.1 Staff PAN CARD

2.4 Teacher Profile and Quality

2.4.1 Staff PAN CARD

Year: 2023-2024

भारत सरकार GOVT. OF INDIA

स्थायी लेखा संख्या कार्ड Permanent Account Number Card

AVWPN1093M

नाम /Name NARENDHIRAKUMAR S

पिता का नाम / Father's Name SUBRAMANI

जन्म की तारीख / Date of Birth 20/05/1988

2.4 Teacher Profile and Quality