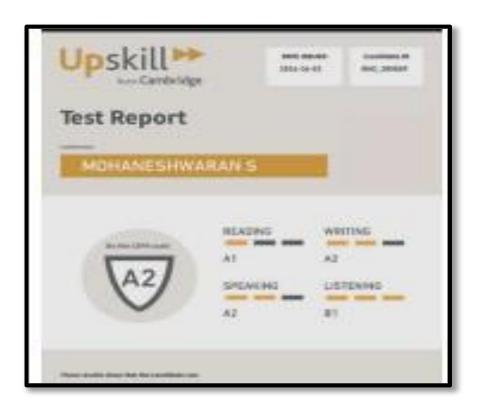

## FEEDBACK BSC MATHS

| S.No | IdNumber | UnivReg.<br>No | Nameofthe Student | Feed Back |
|------|----------|----------------|-------------------|-----------|
| 1    | 23BSCM02 | 222307935      | ABINESH RAJA.P    | Good      |
| 2    | 23BSCM08 | 222307936      | DEEPAK.S          | Verygood  |
| 3    | 23BSCM07 | 222307937      | DHARANI.M         | Nice      |
| 4    | 23BSCM14 | 222307938      | KAMARAJ.V         | Better    |
| 5    | 23BSCM12 | 222307939      | MOHANESHWARAN.S   | Good      |
| 6    | 23BSCM11 | 222307940      | VISHAL .G         | Best      |
| 7    | 23BSCM01 | 222307941      | ABINAYA.M         | Nice      |
| 8    | 23BSCM13 | 222307942      | ANGAMMAL.E        | Verygood  |
| 9    | 23BSCM06 | 222307943      | BOOMIKA.S         | Good      |
| 10   | 23BSCM15 | 222307944      | DHARSHINI.S       | Better    |
| 11   | 23BSCM05 | 222307945      | DIANA ROSELIN.Y   | Nice      |
| 12   | 23BSCM04 | 222307946      | HEMAPRIYA.G       | Good      |
| 13   | 23BSCM09 | 222307947      | JEEVITHA .A       | Verygood  |
| 14   | 23BSCM03 | 222307948      | LINGADURGA.L      | Nice      |

CourseOutcome—A2Level:Studentswillbeableto:-TheexittestassessesEnglishlanguageability atA2,B1ontheCommonEuropeanFrameworkofreference(Internationalstandardforlanguage).Eachskill assessed;candidatesareawardedaCEFRlevel.Anaveragescoreisawardedforalltheskills.Thecertificate also includes what a candidate can demonstrate. To know more on what a candidate can do, please check https://www.cambridgeenglish.org/examsand-tests/cefr/theoutcomementionedbelowhelpinreflectingreal life language skills.

Typical Abilities Listening &SpeakingReading &WritingOverall general Ability• Can understand simple questions and instruction. • Can express simple opinions or requirements in a familiar context.

- ✓ Can understand straightforward information within a known area.
- ✓ Can complete forms and write short, simple post cards related to personal information. Work
- ✓ Can understand the meaning of a presentation made at a conference
- ✓ Can state simple requirements in the job area.
- ✓ Can understand short reports and manual in workplace.
- ✓ Can write a short, comprehensible note of request to a colleague or a known contact in another company. Social and Tourist.
- ✓ Can understand straight forward directions.
- ✓ Can express like and dislikes in simple language.
- ✓ Can understand straight forward information on food, standard menus, road sign.

B1 Level Outcome: Reading & Writing Listening & Speaking • Can understand the general meaning of non-routine letters within ownwork area. • Can understand most short reports of a predictable nature. • Can follow a simple presentation/demonstration. • Can deal with predictable request from a visitor. • Can make notes on routine matters, such a staking/placing orders. • Can write straightforward routine letters of a factual nature. • Can offer advice to clients within own job area in simple matters. • Can state routine requirements. Prerequisites: Based on the placement test, students who are at level A2 & B1 as per the international framework (CEFR) will be given attention to improve the LSRW skills using blended model.