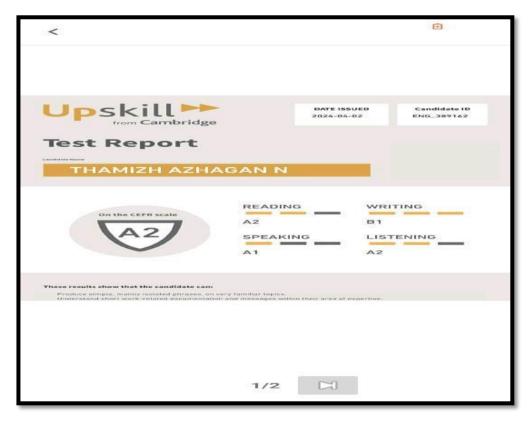

CourseOutcome—A2Level:Studentswillbeableto:-TheexittestassessesEnglishlanguageability atA2,B1ontheCommonEuropeanFrameworkofreference(Internationalstandardforlanguage).Eachskill assessed;candidatesareawardedaCEFRlevel.Anaveragescoreisawardedforalltheskills.Thecertificate also includes what a candidate can demonstrate. To know more on what a candidate can do, please check https://www.cambridgeenglish.org/examsand-tests/cefr/theoutcomementionedbelowhelpinreflectingreal life language skills.

Typical Abilities Listening &SpeakingReading &WritingOverall general Ability• Can understand simple questions and instruction. • Can express simple opinions or requirements in a familiar context.

- ✓ Can understand straightforward information within a known area.
- ✓ Can complete forms and write short, simple post cards related to personal information. Work
- ✓ Can understand the meaning of a presentation made at a conference
- ✓ Can state simple requirements in the job area.
- ✓ Can understand short reports and manual in workplace.
- ✓ Can write a short, comprehensible note of request to a colleague or a known contact in another company. Social and Tourist.
- ✓ Can understand straight forward directions.
- ✓ Can express like and dislikes in simple language.
- ✓ Can understand straight forward information on food, standard menus, road sign.

B1 Level Outcome: Reading & Writing Listening & Speaking • Can understand the general meaning of non-routine letters within ownwork area. • Can understand most short reports of a predictable nature. • Can follow a simple presentation/demonstration. • Can deal with predictable request from a visitor. • Can make notes on routine matters, such a staking/placing orders. • Can write straightforward routine letters of a factual nature. • Can offer advice to clients within own job area in simple matters. • Can state routine requirements. Prerequisites: Based on the placement test, students who are at level A2 & B1 as per the international framework (CEFR) will be given attention to improve the LSRW skills using blended model.