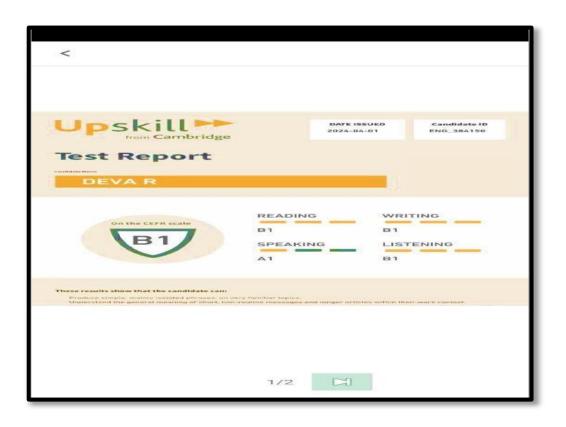

CourseOutcome—A2Level:Studentswillbeableto:-TheexittestassessesEnglishlanguageability atA2,B1ontheCommonEuropeanFrameworkofreference(Internationalstandardforlanguage).Eachskill assessed;candidatesareawardedaCEFRlevel.Anaveragescoreisawardedforalltheskills.Thecertificate also includes what a candidate can demonstrate. To know more on what a candidate can do, please check https://www.cambridgeenglish.org/examsand-tests/cefr/theoutcomementionedbelowhelpinreflectingreal life language skills.

Typical Abilities Listening &SpeakingReading &WritingOverall general Ability• Can understand simple questions and instruction. • Can express simple opinions or requirements in a familiar context.

- ✓ Can understand straightforward information within a known area.
- ✓ Can complete forms and write short, simple post cards related to personal information. Work
- ✓ Can understand the meaning of a presentation made at a conference
- ✓ Can state simple requirements in the job area.
- ✓ Can understand short reports and manual in workplace.
- ✓ Can write a short, comprehensible note of request to a colleague or a known contact in another company. Social and Tourist.
- ✓ Can understand straight forward directions.
- ✓ Can express like and dislikes in simple language.
- ✓ Can understand straight forward information on food, standard menus, road sign.

B1 Level Outcome: Reading & Writing Listening & Speaking • Can understand the general meaning of non-routine letters within ownwork area. • Can understand most short reports of a predictable nature. • Can follow a simple presentation/demonstration. • Can deal with predictable request from a visitor. • Can make notes on routine matters, such a staking/placing orders. • Can write straightforward routine letters of a factual nature. • Can offer advice to clients within own job area in simple matters. • Can state routine requirements. Prerequisites: Based on the placement test, students who are at level A2 & B1 as per the international framework (CEFR) will be given attention to improve the LSRW skills using blended model.