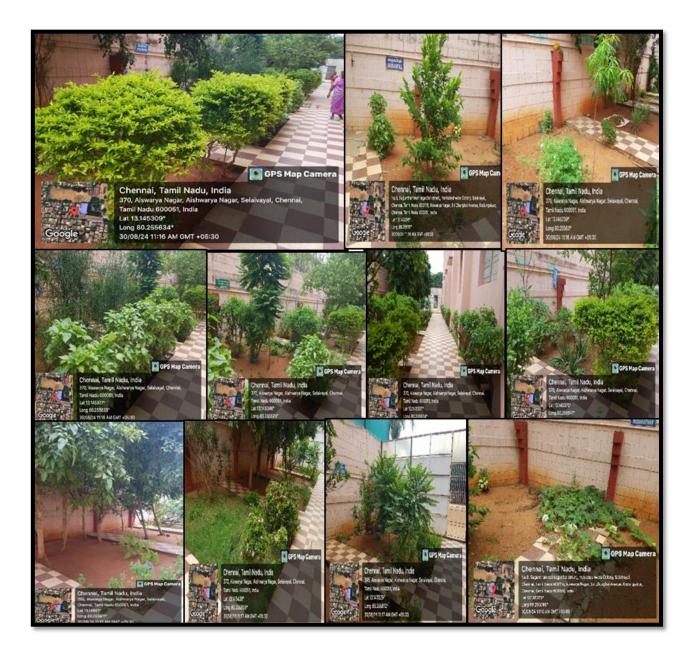

NAAC CYCLE III - AQAR

7.1.5. Green campus initiatives include



7.1. 7.1. Institutional Values and Social Responsibilities

Year: 2023-2024

### **GREEN CAMPUS INITIATIVES**

#### **1. RESTRICTED ENTRY OF AUTOMOBILES:**









7.1.5. Green campus initiatives include NAAC CYCLE III - AQAR 7.1. 7.1. Institutional Values and Social Responsibilities

Year: 2023-2024

# 2. USE OF BICYCLES:









NAAC CYCLE III - AQAR

7.1.5. Green campus initiatives include

7.1. 7.1. Institutional Values and Social Responsibilities

Year: 2023-2024

### 3. PEDESTRIAN FRIENDLY PATHWAYS









NAAC CYCLE III - AQAR

7.1.5. Green campus initiatives include

7.1. 7.1. Institutional Values and Social Responsibilities

Year: 2023-2024

## 4. LANDSCAPING WITH TREES AND PLANTS: