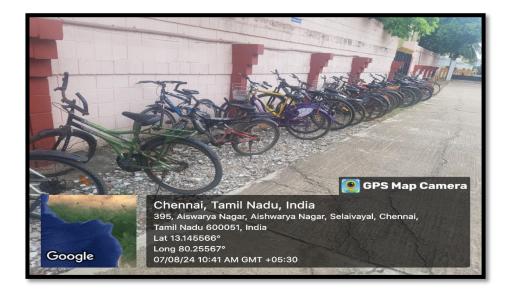

# 2. USE OF BICYCLES:

NAAC CYCLE III - AQAR

7.1.5. Green campus initiatives include

7.1. 7.1. Institutional Values and Social Responsibilities

Year: 2023-2024