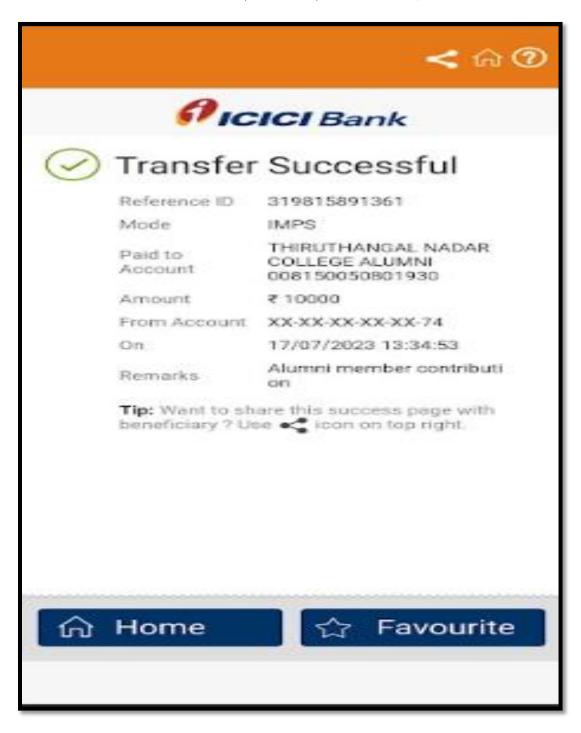

#### CONTRIBUTING ALUMNI FUND TO THE WELFARE OF THE COLLEGE:

G. SATHISH KUMAR B.Com (1998-2001) contributes 10,000 to Alumni fund