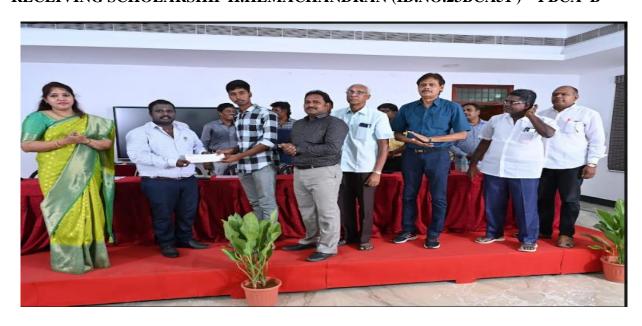

#### STUDENTS RECEIVING SCHOLARSHIP

The students who are good in academics and in need of money to continue their education, based on their requisition to the Alumni Association, they were helped with the same.

### RECEIVING SCHOLARSHIP H.HEMACHANDRAN (ID.NO.23BCA51 ) – I BCA B