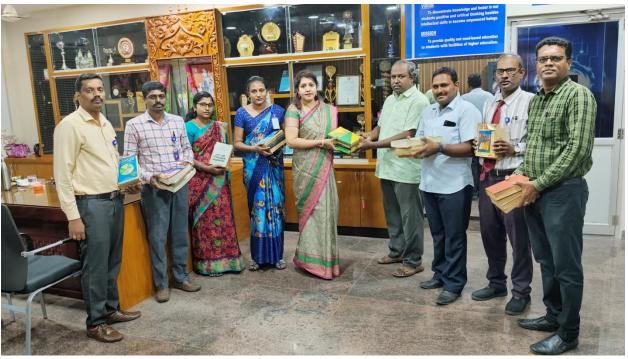

#### **BOOK DONATION EVENT**

On behalf of the Alumni Association of TNC Mr Arunkumar - Assistant Director, CMACGM, (Batch:1998-2001) donated 35 books to our college library in the presence of our Principal Dr.V.Devi.

We are very much delighted to thank Mr.Shanmuga Rajan, Vice- President, TNC Alumni Association & Mr.Suman, Alumni.We also thank our Management and Alumni Association of our College in this regard.