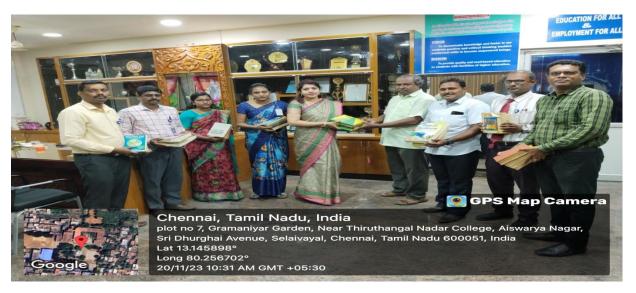

#### **BOOK DONATION EVENT**

On behalf of the Alumni Association of TNC Mr Arunkumar - Assistant Director, CMACGM, (Batch:1998-2001) donated 35 books to our college library in the presence of our Principal Dr.V.Devi.

We are very much delighted to thank Mr.Shanmuga Rajan, Vice- President, TNC Alumni Association & Mr.Suman, Alumni.We also thank our Management and Alumni Association of our College in this regard.