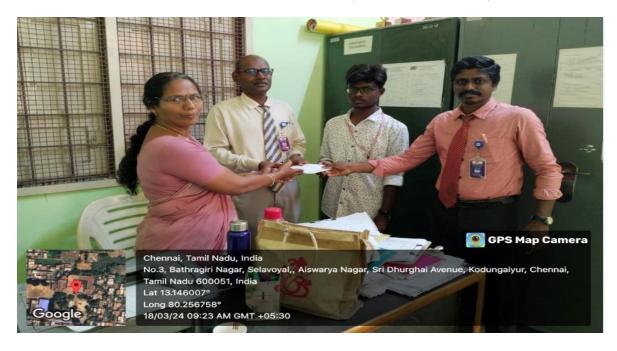

#### STUDENTS RECEIVING SCHOLARSHIP

The students who are good in academics and in need of money to continue their education, based on their requisition to the Alumni Association, they were helped with the same.

#### RECEIVING SCHOLARSHIP J.JOEL JEBASEELAN (ID.NO.22BSCCS110) - II B.SC CS A