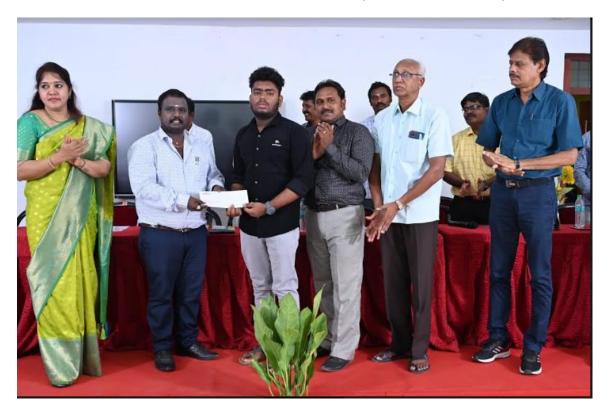

#### STUDENTS RECEIVING SCHOLARSHIP

The students who are good in academics and in need of money to continue their education, based on their requisition to the Alumni Association, they were helped with the same.

## RECEIVING SCHOLARSHIP R.VINOTH KUMAR (ID.NO.23BSCCS82 ) – I B.SC CS B