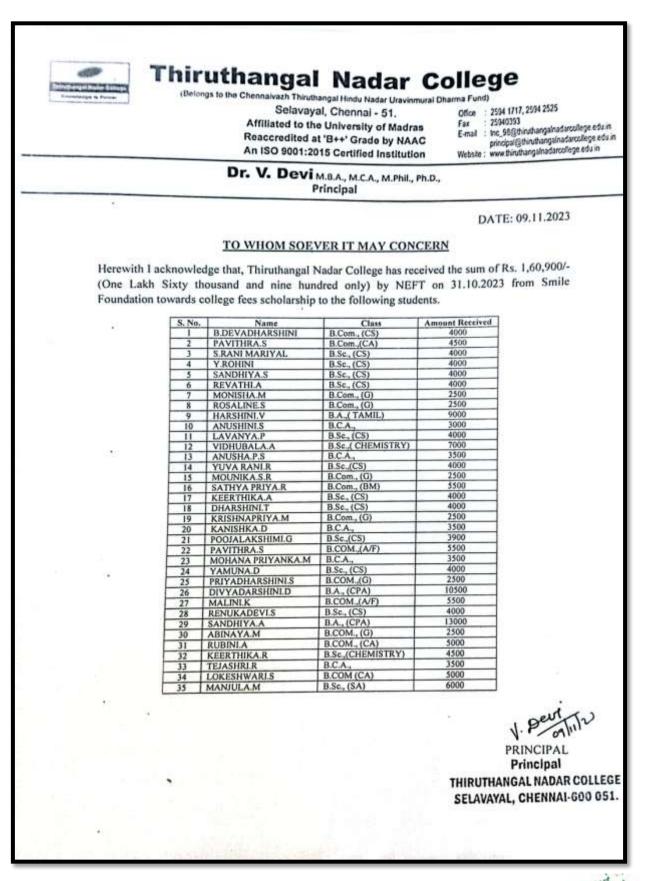

5.1 Student Support System

5.1 Student Support System

5.1.1 Disha Scholarship Year: 2023-2024

| \                                                                                                                 |                                                 |
|-------------------------------------------------------------------------------------------------------------------|-------------------------------------------------|
|                                                                                                                   |                                                 |
|                                                                                                                   |                                                 |
| CHEMININUS Buech<br>25 GOLAWARH AGRAHANIANI INCAD, CALD WARDHERMANIPET<br>CHEMININI AGGORI<br>FFF Cum TMBLECOCODR | And for three murity lage to differ it later.   |
| LICELTAT ALT S                                                                                                    | DDMMYYYY                                        |
| TLOFIL NILO                                                                                                       | ্রন চহেন্দান্য<br>ম্যা ম্যার্থজ জ               |
| inter themand low.                                                                                                | ment ₹ 3000/                                    |
| Art. No. 008150310875283 Chesue 03241940                                                                          | Fer THIRUTHANGAL NADAR COLLEGE                  |
|                                                                                                                   |                                                 |
|                                                                                                                   | Authorned Signatory                             |
| Payable at all our branches                                                                                       | Press Light Above                               |
| # 24 1940# 6000600054 0300                                                                                        | P5 *400                                         |
| Cash Recived                                                                                                      | · 5                                             |
| Austrani                                                                                                          |                                                 |
| 171235                                                                                                            |                                                 |
|                                                                                                                   |                                                 |
|                                                                                                                   |                                                 |
| 2 ×                                                                                                               |                                                 |
| Detroy 21 Band                                                                                                    | Value for three manifest fram the date of femus |
| Detroit A/C. PAYEE                                                                                                | D D M M Y Y Y Y                                 |
| ANUSHA P.S.                                                                                                       | OR INCOMER                                      |
| the tomand five hunder                                                                                            | 0                                               |
| City                                                                                                              | m n ₹ 3500/-                                    |
| Alc.No. 008150310875283                                                                                           | For THIRUTHANGAL NADAR COLLEGE                  |
|                                                                                                                   | J. Per Autobied Signatory                       |
|                                                                                                                   | Authorized Signatory                            |
| Payablo at all our branches                                                                                       | and a manufacture state where they are the set  |
| # 24,1943# 600060005: 0300                                                                                        |                                                 |
|                                                                                                                   |                                                 |
| Perived Cheque<br>Ps America.                                                                                     |                                                 |
| De Amerla.                                                                                                        |                                                 |
| [·····································                                                                            |                                                 |
|                                                                                                                   |                                                 |
|                                                                                                                   |                                                 |

5.1.1 Disha Scholarship Year: 2023-2024

| /             | -             |                                                                                                         |            |                     |                                                                                                                                                                                                                                                                                                                                                                                                                                                                                                                                                                                                                                                                                                     |
|---------------|---------------|---------------------------------------------------------------------------------------------------------|------------|---------------------|-----------------------------------------------------------------------------------------------------------------------------------------------------------------------------------------------------------------------------------------------------------------------------------------------------------------------------------------------------------------------------------------------------------------------------------------------------------------------------------------------------------------------------------------------------------------------------------------------------------------------------------------------------------------------------------------------------|
|               | 020           | HOMANI-25 Branch<br>E.G.C. ARRING AUTOMOLIAN DADALY BASH<br>HENRAL - BOOST<br>15 Carlos - TMELLICOCOLIN | PAYEE      | Valie for three etc |                                                                                                                                                                                                                                                                                                                                                                                                                                                                                                                                                                                                                                                                                                     |
| A             | . KAN         | ISAKA                                                                                                   |            |                     | OR BEARER                                                                                                                                                                                                                                                                                                                                                                                                                                                                                                                                                                                                                                                                                           |
| Ramon and     | in /For       | and Five to                                                                                             | undud E    | ny.                 |                                                                                                                                                                                                                                                                                                                                                                                                                                                                                                                                                                                                                                                                                                     |
|               |               |                                                                                                         | সহায       | ₹ 35                | 00/-                                                                                                                                                                                                                                                                                                                                                                                                                                                                                                                                                                                                                                                                                                |
| Alo. No (008) | 50310875283   | Cheque<br>160, 03241950                                                                                 | For        | THIRUTHANGALN       | ADAR COLLEGE                                                                                                                                                                                                                                                                                                                                                                                                                                                                                                                                                                                                                                                                                        |
|               |               |                                                                                                         | Z          | Aut                 | horised Signatory                                                                                                                                                                                                                                                                                                                                                                                                                                                                                                                                                                                                                                                                                   |
|               |               | Payable at all our branches                                                                             |            | Pinas               | sign above                                                                                                                                                                                                                                                                                                                                                                                                                                                                                                                                                                                                                                                                                          |
| 3             |               |                                                                                                         | 030008+ 2  | 0                   | and the second se |
|               |               | 50* 600060005 <b>:</b>                                                                                  | 030004** 2 | -                   |                                                                                                                                                                                                                                                                                                                                                                                                                                                                                                                                                                                                                                                                                                     |
| 4             | actived.      | Chegan                                                                                                  |            |                     |                                                                                                                                                                                                                                                                                                                                                                                                                                                                                                                                                                                                                                                                                                     |
| . *           | 3             | O. Ram                                                                                                  | 31:102     | -                   |                                                                                                                                                                                                                                                                                                                                                                                                                                                                                                                                                                                                                                                                                                     |
|               |               |                                                                                                         |            |                     |                                                                                                                                                                                                                                                                                                                                                                                                                                                                                                                                                                                                                                                                                                     |
| 0             |               |                                                                                                         |            |                     |                                                                                                                                                                                                                                                                                                                                                                                                                                                                                                                                                                                                                                                                                                     |
|               |               |                                                                                                         | ,          | 5                   | 0.00                                                                                                                                                                                                                                                                                                                                                                                                                                                                                                                                                                                                                                                                                                |
|               |               |                                                                                                         |            | 4                   |                                                                                                                                                                                                                                                                                                                                                                                                                                                                                                                                                                                                                                                                                                     |
|               |               | Collocate 21 Branch                                                                                     |            | Valid for three m   | inthis from the date of liable.                                                                                                                                                                                                                                                                                                                                                                                                                                                                                                                                                                                                                                                                     |
|               |               | CHENNER'S BURNER<br>PLSOLANAR ASPANAN AND RECORD<br>CHENNER - 400001<br>175 Cons. THELODODO             | AYEE       | 23 M                | 15033                                                                                                                                                                                                                                                                                                                                                                                                                                                                                                                                                                                                                                                                                               |
| 1             | PAUL          | THRA                                                                                                    |            |                     | OR BEARER                                                                                                                                                                                                                                                                                                                                                                                                                                                                                                                                                                                                                                                                                           |
| 5             |               | not five -hum                                                                                           | adud Only  |                     | या भागक को                                                                                                                                                                                                                                                                                                                                                                                                                                                                                                                                                                                                                                                                                          |
| rik .         | 111000120     | ing , inc                                                                                               | 3001       |                     | 500/-                                                                                                                                                                                                                                                                                                                                                                                                                                                                                                                                                                                                                                                                                               |
| Alc. No. oo   | 8150310875283 | Diegue 03241952                                                                                         | 1 .        | THIRUTHANGAL        | /                                                                                                                                                                                                                                                                                                                                                                                                                                                                                                                                                                                                                                                                                                   |
| A             | 13032001 2203 |                                                                                                         | 1 6        | a miko mawoka       | e -                                                                                                                                                                                                                                                                                                                                                                                                                                                                                                                                                                                                                                                                                                 |
| 3             |               |                                                                                                         | 7.         | Lin A               | athrefied Signatory                                                                                                                                                                                                                                                                                                                                                                                                                                                                                                                                                                                                                                                                                 |
|               |               | Payable at all our branches                                                                             |            | Par                 | ay sign above                                                                                                                                                                                                                                                                                                                                                                                                                                                                                                                                                                                                                                                                                       |
|               |               | 15 2* 600060005                                                                                         | . 030008*  | 29                  |                                                                                                                                                                                                                                                                                                                                                                                                                                                                                                                                                                                                                                                                                                     |
|               |               |                                                                                                         |            |                     |                                                                                                                                                                                                                                                                                                                                                                                                                                                                                                                                                                                                                                                                                                     |
| Recuit        | red Ch        | eque                                                                                                    | 2          |                     |                                                                                                                                                                                                                                                                                                                                                                                                                                                                                                                                                                                                                                                                                                     |
| C             | . Parithe     | a · .                                                                                                   |            |                     |                                                                                                                                                                                                                                                                                                                                                                                                                                                                                                                                                                                                                                                                                                     |
| 1             | au            |                                                                                                         |            |                     |                                                                                                                                                                                                                                                                                                                                                                                                                                                                                                                                                                                                                                                                                                     |

5.1.1 Disha Scholarship Year: 2023-2024

|                                                                                             | -                                               |
|---------------------------------------------------------------------------------------------|-------------------------------------------------|
| D030W31 force                                                                               | Valid for three mention that the date of least. |
| Didowa-21 faces<br>Tig.co. Aver Apress Tig.co.<br>Didowa Apress Tig.co.<br>PE Cost Twin.co. | PAYEE 23112033                                  |
| MUHANA PREYA                                                                                | NKA PROFAMER                                    |
| "ince Thomand Fre.                                                                          | hundred Cory.                                   |
| 14                                                                                          | are #1 ₹ 3500/~                                 |
| Arc. No. 008150310875283 Diegue 032419                                                      | 53 For THEUTHANGAL NADAR COLLEGE                |
| *                                                                                           |                                                 |
|                                                                                             | Authorised Eignatory                            |
| Payable at all our branch                                                                   |                                                 |
| *241953* 6000600                                                                            | os: 030008# 29                                  |
| LEDICE'.                                                                                    | 1                                               |
| to BE                                                                                       |                                                 |
| 2                                                                                           | 41° 301                                         |
|                                                                                             |                                                 |
|                                                                                             | 51                                              |
|                                                                                             |                                                 |
| Dritteliki († Bandi<br>15 DOLANAK ABRANKA POLIKI                                            |                                                 |
| CHEMINAL 400021<br>PT Coale TMELINECODE                                                     | D D M M Y Y Y Y                                 |
| MALINI K.                                                                                   | ্যা হাজনায়                                     |
| ive Tomand five .                                                                           | hundred any.                                    |
| Ale Ma                                                                                      |                                                 |
| Alc. No. 008150310875283                                                                    | 57 For THIRUTHANGAL NADAR COLLEGE               |
|                                                                                             | J Ros Authoritied Signatory                     |
| Payable at all our branche                                                                  |                                                 |
| 2                                                                                           |                                                 |
| # 24 195?# 60006000                                                                         |                                                 |
| Received cheque<br>K. Matiri                                                                | 1.72                                            |
| K. Haliri                                                                                   | ×                                               |
|                                                                                             |                                                 |
| 10 (16) <sup>22</sup>                                                                       | 5                                               |
|                                                                                             |                                                 |

## 5.1 Student Support System

5.1.1 Disha Scholarship Year: 2023-2024

|                         |                                              | O-Entral In Based<br>In 300 Javan Adage when Polet, commission<br>Debake-solition<br>IFE Cost Trifl (202028     |                                                                                                                         |
|-------------------------|----------------------------------------------|-----------------------------------------------------------------------------------------------------------------|-------------------------------------------------------------------------------------------------------------------------|
| Par.                    | 1-SA                                         | NDHIYA<br>Tomamel Cory                                                                                          | ात संस्थात<br>या भाष्य को                                                                                               |
| Alc. No.                | 008150310875283                              | Chequer 03241959                                                                                                | Ser HERUTHANGAL NADAR COLLEGE                                                                                           |
|                         |                                              |                                                                                                                 | J . Auchorised Signatory                                                                                                |
|                         |                                              | Payable at all our branches                                                                                     | Planet sign above                                                                                                       |
|                         | 24.19                                        | 959* 600060005* 030                                                                                             | P5 **8000                                                                                                               |
|                         |                                              |                                                                                                                 |                                                                                                                         |
|                         | a and                                        | 1. C.                                                                                                           |                                                                                                                         |
|                         | A satelhaya                                  | i de la compañía de l |                                                                                                                         |
| -1:                     | estucal cha                                  | , we                                                                                                            |                                                                                                                         |
|                         |                                              | ÷.,                                                                                                             | · · ·                                                                                                                   |
|                         |                                              | DENNOT BARD<br>215CARD ATRANSMINISTRATION FOR A CONSTITUTION OF T                                               | YEE Vial for three months from the rates of liston.                                                                     |
|                         |                                              |                                                                                                                 | OR BEARER                                                                                                               |
| 196                     | ABIN                                         |                                                                                                                 | मा भारत को                                                                                                              |
| Tanita<br>Tanita<br>Kal | ABIN<br>Na Abau                              |                                                                                                                 | मा भारत को                                                                                                              |
| il.com                  | · · ·                                        |                                                                                                                 | d Cny = 2,500/-                                                                                                         |
| Hann)<br>ret            | Nac /Deux                                    | and the trunders                                                                                                | H HITTE HIT<br>HE HITE HIT<br>FOR THIRUTHANGAL NADAR COLLEGE<br>T                                                       |
| Hann)<br>ret            | Nac /Deux                                    | and the trunders                                                                                                | d Cruy<br>we with ₹ 2,500/-                                                                                             |
| Rases                   | Nac /Deux                                    | Payable at all our branches                                                                                     | d Cruy<br>we unt ₹ 2500/                                                                                                |
| Hann)<br>ret            | 71-15 / Thesas<br>008150310875283            | Payable at all our branches                                                                                     | HE HITE HI<br>HE HITE HI<br>FOR THIRUTHANGAL NADAR COLLEGE<br>T. S. Authorised Signatory<br>Page upp store<br>DODBI® 29 |
| A/c. No.                | 71-15 / Thesas<br>008150310875283            | Payable at all our branches                                                                                     | d Cruy<br>we unt ₹ 2500/                                                                                                |
| Alc. No.                | 71.40 / Frends<br>008150310875283<br># 24.10 | Payable at all our branches<br>REO # 5000500051: 030                                                            | HE HITE HI<br>HE HITE HI<br>FOR THIRUTHANGAL NADAR COLLEGE<br>T. S. Authorised Signatory<br>Page upp store<br>DODBI® 29 |

5.1.1 Disha Scholarship Year: 2023-2024

| Debate appendix AVC. PAYEE                                                           | - 2.3 11 2.0.2.3                                                                                                                                                                                                                                                                                                                                                                                                                                                                                                                                                                                                                                                                                    |
|--------------------------------------------------------------------------------------|-----------------------------------------------------------------------------------------------------------------------------------------------------------------------------------------------------------------------------------------------------------------------------------------------------------------------------------------------------------------------------------------------------------------------------------------------------------------------------------------------------------------------------------------------------------------------------------------------------------------------------------------------------------------------------------------------------|
| HEAVEN HOUSE A/C. PAYEE                                                              | - <u>RENTROVE</u>                                                                                                                                                                                                                                                                                                                                                                                                                                                                                                                                                                                                                                                                                   |
| F TUNIBINI                                                                           | ्रम प्रहरूलय<br>चा प्रारक की                                                                                                                                                                                                                                                                                                                                                                                                                                                                                                                                                                                                                                                                        |
| . Be Comand Chy.                                                                     | at # ₹ 5000/-                                                                                                                                                                                                                                                                                                                                                                                                                                                                                                                                                                                                                                                                                       |
| C No. 008150310875283                                                                | For THIRUTHANGAL NADAR COLLEGE                                                                                                                                                                                                                                                                                                                                                                                                                                                                                                                                                                                                                                                                      |
| Re ostron                                                                            | and the second se |
|                                                                                      | Authorized Signatory                                                                                                                                                                                                                                                                                                                                                                                                                                                                                                                                                                                                                                                                                |
| Payable at all our branches                                                          |                                                                                                                                                                                                                                                                                                                                                                                                                                                                                                                                                                                                                                                                                                     |
| * 241961* 600060005# 030                                                             | 008* 29                                                                                                                                                                                                                                                                                                                                                                                                                                                                                                                                                                                                                                                                                             |
| Received Cheque                                                                      | -                                                                                                                                                                                                                                                                                                                                                                                                                                                                                                                                                                                                                                                                                                   |
| And Constant                                                                         | Valid for these depends from the date of inner.                                                                                                                                                                                                                                                                                                                                                                                                                                                                                                                                                                                                                                                     |
| CHEMILE T Basis<br>2002 LANSA BASI<br>CHEMILA SERET<br>FOCAL THROUGH DATA A/C. PAYEE | 3311 3333                                                                                                                                                                                                                                                                                                                                                                                                                                                                                                                                                                                                                                                                                           |
| S'LICKESHWARD                                                                        | <u>ात इट-श्वयूष</u><br>चा धारक को                                                                                                                                                                                                                                                                                                                                                                                                                                                                                                                                                                                                                                                                   |
| Thensand Covy.                                                                       | ₹ 5000/-                                                                                                                                                                                                                                                                                                                                                                                                                                                                                                                                                                                                                                                                                            |
| Dege assatteda                                                                       |                                                                                                                                                                                                                                                                                                                                                                                                                                                                                                                                                                                                                                                                                                     |
| Alc. No. 008150310875283 03241964                                                    | For THIRUTHANDAL NADAR COLLEGE                                                                                                                                                                                                                                                                                                                                                                                                                                                                                                                                                                                                                                                                      |
| S. Lorgeshuar? Received cheque                                                       | Authonised Signatory                                                                                                                                                                                                                                                                                                                                                                                                                                                                                                                                                                                                                                                                                |
| Payable at all our brenches                                                          | Passa ago stree                                                                                                                                                                                                                                                                                                                                                                                                                                                                                                                                                                                                                                                                                     |
| * 24.1964* 600060005: 030                                                            | P5 *800                                                                                                                                                                                                                                                                                                                                                                                                                                                                                                                                                                                                                                                                                             |
| 6 To                                                                                 |                                                                                                                                                                                                                                                                                                                                                                                                                                                                                                                                                                                                                                                                                                     |
|                                                                                      | Valid for three months from the date of time.                                                                                                                                                                                                                                                                                                                                                                                                                                                                                                                                                                                                                                                       |
| CHERNEL BOOM                                                                         | - 23112023                                                                                                                                                                                                                                                                                                                                                                                                                                                                                                                                                                                                                                                                                          |
| MANDIA A                                                                             | OR BEARER<br>BI NITH BI                                                                                                                                                                                                                                                                                                                                                                                                                                                                                                                                                                                                                                                                             |
| Pir (Formand Covy.                                                                   | # 6000/-                                                                                                                                                                                                                                                                                                                                                                                                                                                                                                                                                                                                                                                                                            |
|                                                                                      | amat C DOUD                                                                                                                                                                                                                                                                                                                                                                                                                                                                                                                                                                                                                                                                                         |
| Ac. No. 008150330875283                                                              | For THIRUTHANGAL NADAR COLLEGE                                                                                                                                                                                                                                                                                                                                                                                                                                                                                                                                                                                                                                                                      |
| *                                                                                    | J - Anthoniaed Signatory                                                                                                                                                                                                                                                                                                                                                                                                                                                                                                                                                                                                                                                                            |
| Payable at all our branches                                                          | Please sign choice                                                                                                                                                                                                                                                                                                                                                                                                                                                                                                                                                                                                                                                                                  |
| # 21,1965# 6000600054: 030                                                           |                                                                                                                                                                                                                                                                                                                                                                                                                                                                                                                                                                                                                                                                                                     |
| coved chean                                                                          |                                                                                                                                                                                                                                                                                                                                                                                                                                                                                                                                                                                                                                                                                                     |
| Martula                                                                              |                                                                                                                                                                                                                                                                                                                                                                                                                                                                                                                                                                                                                                                                                                     |

5.1 Student Support System

5.1.1 Disha Scholarship Year: 2023-2024

| DEDNAL OF BARE                                     | E Weld for three months from the date of labor |
|----------------------------------------------------|------------------------------------------------|
| 1.7                                                | D D M M Y Y Y<br>ORBEATER                      |
| HARSHINI V                                         | या धारक की                                     |
| , min / bomanuel cong.                             | **** ₹ 9000/                                   |
| A.c. No. 00/8150310873283                          | For THIRUTHANGAL NADAR COLLEGE                 |
|                                                    | J- Test Authorized Signatury                   |
| Payable at all our branches                        | Passe age above                                |
| Houtsteen V                                        | and the stand of the second stands the stand   |
| · 24.1939* 600060005: 03                           | 0008** 29                                      |
|                                                    | ٩.                                             |
|                                                    | 80                                             |
| 3                                                  | (e)                                            |
|                                                    |                                                |
| 8                                                  |                                                |
| · · · · · · · · · · · · · · · · · · ·              | 20 C C C C                                     |
|                                                    |                                                |
|                                                    | Vale for three months than the date of laux    |
| PE Care Transition                                 |                                                |
| ETASREE RI                                         | GR BEARER<br>या भारत की                        |
| They Tornamof Fire hundre                          | a CAY.<br>#11 # ₹ 3500/~                       |
| Denie ave don't                                    | , , ,                                          |
| Alc. No. 008150310875283                           | For THIRUTHANGAL NADAR COLLEGE                 |
|                                                    | J Authorized Signatory                         |
| Payable at all our branches                        | Paasa sign atome                               |
| Received chappie: 953" 500050005: 03<br>Ritejassee | P5 **8000                                      |
| R Tejassue                                         |                                                |
|                                                    |                                                |
|                                                    |                                                |
| - A                                                |                                                |

5.1 Student Support System

5.1.1 Disha Scholarship Year: 2023-2024

|                                                                                                             | -                                                         |
|-------------------------------------------------------------------------------------------------------------|-----------------------------------------------------------|
| CHEMALET Based<br>PLOTAMER ACAN OF THE DOWNER ALC. PAY<br>PE Code THE LOOK ALC. PAY                         | ALET Valid for three months from the case of linux.       |
| thousand Cory.                                                                                              | an at ₹ 4000/-                                            |
| A.c. No. 008150310875283 Compare 03241934                                                                   | Fee THIRUTHANGAL NADAR COLLEGE                            |
| Payable at a Lour branches                                                                                  | J- Com Authorized Signatury                               |
| *241934# 600060005# 0                                                                                       | 30008# 29                                                 |
| Revived cheque.                                                                                             |                                                           |
| Y Rohini                                                                                                    |                                                           |
|                                                                                                             | 185                                                       |
| 8.                                                                                                          | 2                                                         |
| CHERTINAL 21 South<br>20. GOLARDA ADDIANA ADDIANA ADDIANA ADDIANA<br>ENERGYAN 400000<br>95 Case 1195.000000 |                                                           |
| AVITHRA S                                                                                                   | und Crowy.<br>an une wi<br>and the former with the second |
| Arc. No. 008150310875283                                                                                    | For THIRUTHANGAL NADAR COLLEGE                            |
|                                                                                                             | J . Authorised Signatory                                  |
| Payable at all our branchies                                                                                | Please star above                                         |
| # 21.1932# 600060005# 0                                                                                     | 95 *B0008                                                 |
| Received cheque.                                                                                            |                                                           |
| Pavilla 3                                                                                                   |                                                           |