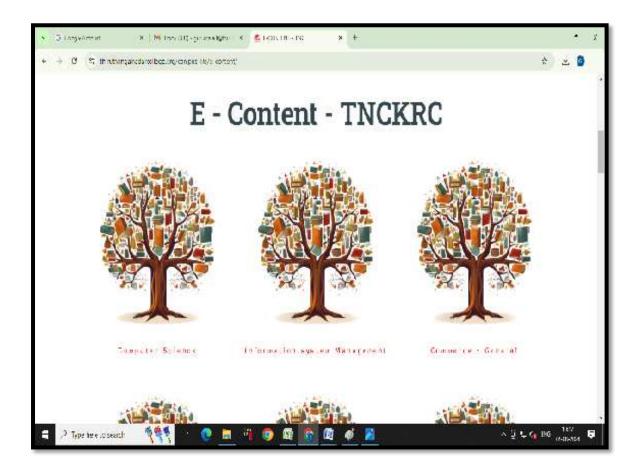

4.3.1 Social Media Interaction

Year: 2023-2024

#### **Social Media Interaction**

# Social Media QR Code

# 1. College Website

https://www.thiruthangalnadarcollege.org



### 2. Face book

https://m.facebook.com/100069474888069/



# 3. Instagram

https://www.instagram.com/reel/CpmjAjJp\_zP/?igshid=MDJmNzVkMjY%3D



## 4. YouTube

https://youtube.com/@thiruthangalnadarcollege9032



Mobile Phones are strictly prohibited during class hours. If caught, the mobile phone will be seized by the Management.

# **E - CONTENT**



#### NAAC CYCLE III – AQAR 4.3. IT Infrastructure

# 4.3.1 Social Media Interaction Year: 2023-2024





### **Thiruthangal Nadar College Website**



#### THIRUTHANGAL NADAR COLLEGE

(Belongs to the Chennaivazh Thiruthangal Hindu Nadar Uravinmurai Dharma Fund)

Affiliated to the University of Madras

Re-Accredited 'B++' Grade by NAAC



### WELCOME TO THIRUTHANGAL NADAR COLLEGE

CURRENT EVENTS

Ito the Professional Ethics Programme on "Students Life in North Chennal - An Ethical Guidance of Do's & Don'ts' on 21/09/2023 at 11:30 a.m. in A/C Conference Hall.>>. >> School of Science (Department of Comput

## **Thiruthangal Nadar College Instagram**



# **Thiruthangal Nadar College Facebook**



## Thiruthangal Nadar College YouTube



#### LIVE STREAMING PROGRAMME

#### KAMARAJAR BIRTHDAY CELEBRATION



#### **GRADUATION DAY - LIVE**



#### **Graduation Day**

5.1K views 6 mo ago ...more