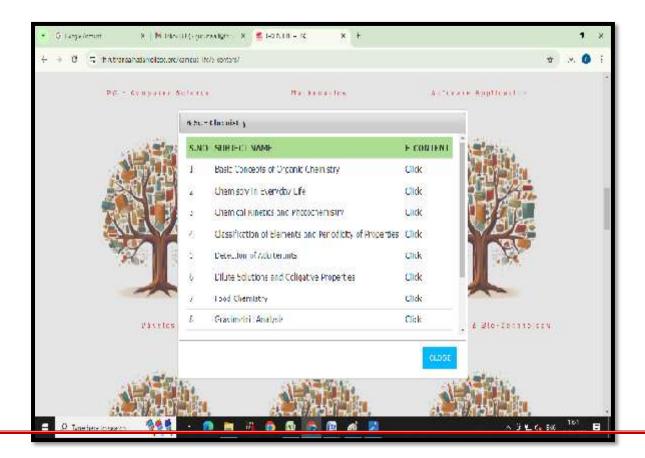

4.3.1 Social Media Interaction

Year: 2023-2024

#### **Social Media Interaction**

# Social Media QR Code

# 1. College Website

https://www.thiruthangalnadarcollege.org



### 2. Face book

https://m.facebook.com/100069474888069/



# 3. Instagram

https://www.instagram.com/reel/CpmjAjJp\_zP/?igshid=MDJmNzVkMjY%3D



## 4. YouTube

https://youtube.com/@thiruthangalnadarcollege9032



Mobile Phones are strictly prohibited during class hours. If caught, the mobile phone will be seized by the Management.

# **E - CONTENT**



#### NAAC CYCLE III – AQAR 4.3. IT Infrastructure

# 4.3.1 Social Media Interaction Year: 2023-2024





### **Thiruthangal Nadar College Website**



#### THIRUTHANGAL NADAR COLLEGE

(Belongs to the Chennaivazh Thiruthangal Hindu Nadar Uravinmurai Dharma Fund)

Affiliated to the University of Madras

Re-Accredited 'B++' Grade by NAAC



### WELCOME TO THIRUTHANGAL NADAR COLLEGE

CURRENT EVENTS

Ito the Professional Ethics Programme on "Students Life in North Chennal - An Ethical Guidance of Do's & Don'ts' on 21/09/2023 at 11:30 a.m. in A/C Conference Hall.>>. >> School of Science (Department of Comput

## **Thiruthangal Nadar College Instagram**



# **Thiruthangal Nadar College Facebook**



## Thiruthangal Nadar College YouTube



#### LIVE STREAMING PROGRAMME

#### KAMARAJAR BIRTHDAY CELEBRATION



#### **GRADUATION DAY - LIVE**



#### **Graduation Day**

5.1K views 6 mo ago ...more