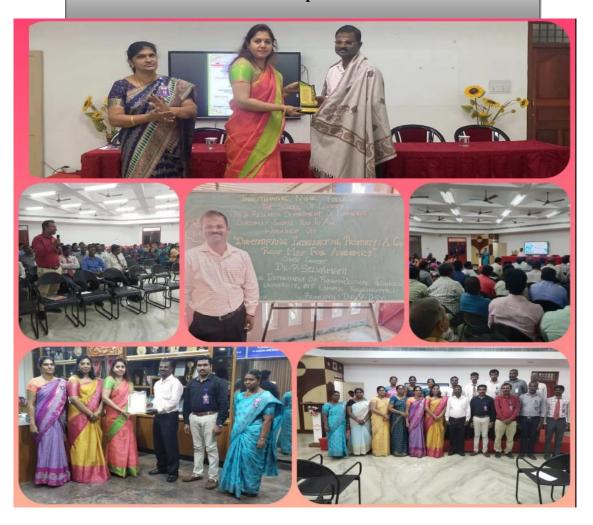

ACADEMICS DATE: 19/02/2024

**NO.OF. PARTICIPANTS: 85** 

DEPARTMENT: PG&RESEARCH DEPARTMENT OF COMMERCE

RESOURCE PERSON DETAIL: DR.P.SELVAMANI

The PG & RESEARCH DEPARTMENT OF COMMERCE organized the Workshop Programme on the topic of "-Intellectual property: A concise Road Map for Academics" on 19thfeb 2024, AC Auditorium at 1 PM. Dr.V.Devi, Principal introduced the Resource Person of Dr.P.Selvamani ,Professor, Department of Pharmaceutical Technology ,Anna University BIT CAMPUS.Tiruchirappalli.. The session started with a prayer, welcome address rendered by Dr.B.Jagadeeswaran, Head PG & RESEARCH DEPARTMENT OF COMMERCE and our Staff members and our Department PG &M.Phil students, various department students actively participated in the event.

# Glimpse Of The Event: Demystifying Intellectual Property: A Concise Road Map For Academics

3.2 Innovation Ecosystem

3.2.2 Workshop/seminar/conference on IPR

Year: 2023-2024