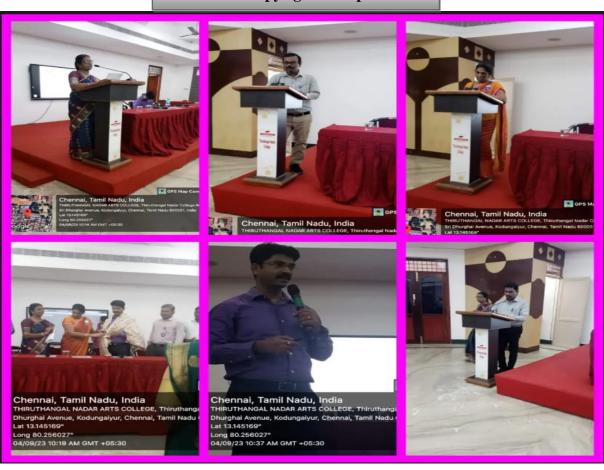

On 04<sup>th</sup> September 2023, Monday TNC-INCUBATION CELL in association with IQAC organized an IPR Awareness Programme on "Overview of Copyrights and Patents". Dr. C. R. Rene Robin, Professor (CSE), Dean (Innovation), Sairam Group of Institutions also the Director of Computational intelligence research foundation, Chennai delivered the special address. He bestowed his presentation on the topic "Overview of Copy rights and Patents". He explained about various moveable rights and immovable rights. He also explained about the working culture of Institution Innovation council. Around 110students from various departments of our college participated and benefited. The session was interesting and interactive.

# Overview of copyrights and patents

3.2 Innovation Ecosystem

Year: 2023-2024