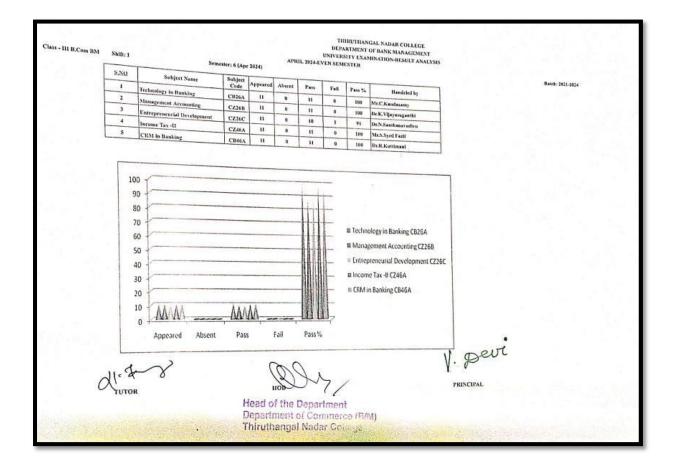

#### **CLASS-B.COM BANK MANAEMENT**

2.6.2 Attainment of PO & CO

2.6 Student Performance and Learning Outcome

Year: 2023-2024