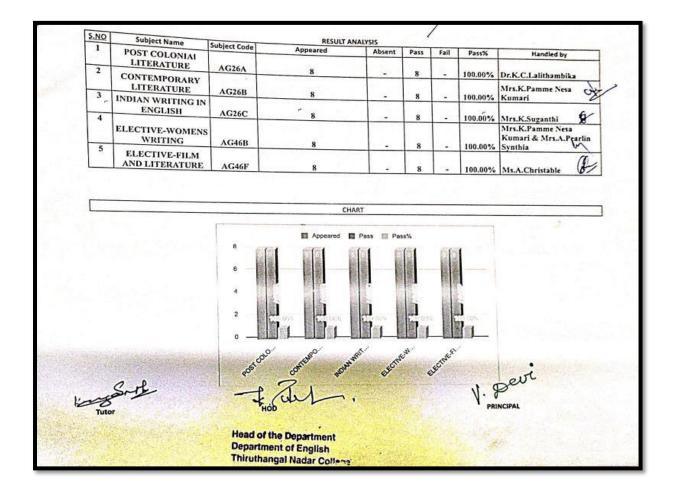

| 218AENG10 | V.SWATHY                  | 25         | 43                                         | 68      | 25       | 41    | 66             | 25   | 42             | 67    | 25         | 46           | 71   | 25  | 50  | 75                   | 25  | 73           | 98    | NL      | 69.4      |