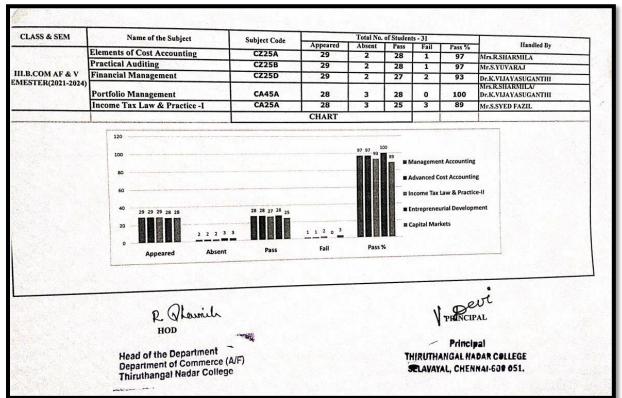

#### **CLASS- B.COM ACCOUNTING & FINANCE**

2.6.2 Attainment of PO & CO

2.6 Student Performance and Learning Outcome

Year: 2023-2024