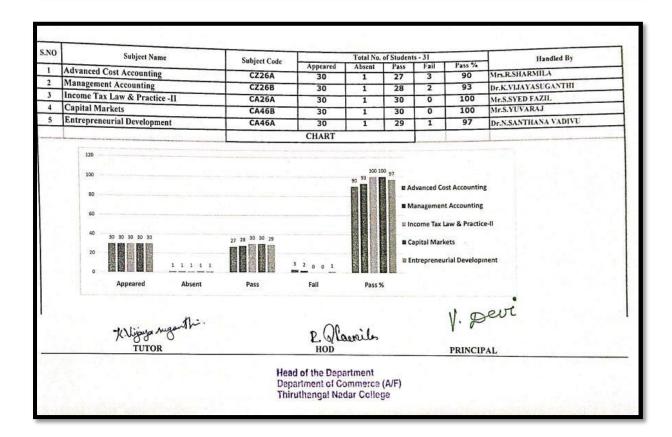

#### **CLASS- B.COM ACCOUNTING & FINANCE**

2.6.2 Attainment of PO & CO

2.6 Student Performance and Learning Outcome

Year: 2023-2024