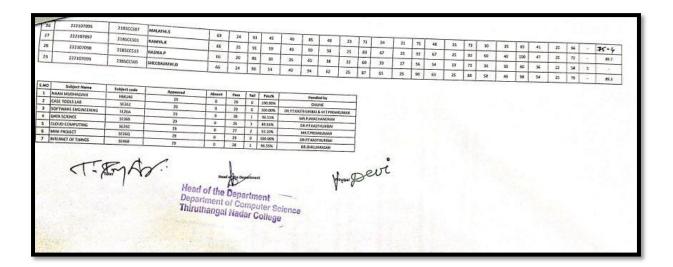

#### **CLASS-B.SC SOFTWARE APPLICATIONS**

| -  | UNIVERSITY EX.<br>APRIL 2 | OF SOFTWARE AP<br>AMINATION-RESU<br>2024- EVEN SEME<br>ICH (III BSC SA 20 | ILT ANALYSIS           |           |               |           |          |                          |       |          |               |       |          |                        |       |                  |                           |
|----|---------------------------|---------------------------------------------------------------------------|------------------------|-----------|---------------|-----------|----------|--------------------------|-------|----------|---------------|-------|----------|------------------------|-------|------------------|---------------------------|
| NQ | REG.NO                    | ID NUMBER                                                                 | NAME OF THE<br>STUDENT | SU26B (Op | en source tec | hnology ) | SU26C (  | Software Qu<br>ssurance) | ality | SU2      | 6Q (Mini Proj | ect)  | (1nt     | 5U46B<br>smat of Thing |       |                  | Γ                         |
| -  |                           |                                                                           |                        | INTERNAL  | EXTERNAL      | TOTAL     | INTERNAL | EXTERNAL                 | TOTAL | INTERNAL | EXTERNAL      | TOTAL | DITERNAL | EXTERNAL               | TOTAL | NO.OF<br>ARREARS | OVERALL<br>PERCENT<br>AGE |
| 1  | 222107113                 | 21BSCSA01                                                                 | ARAVINDHAN             | 20        | 35            | 55        | 20       | 33                       | 53    | 35       | 30            | 65    | 22       | 34                     | 56    | 1                | 68                        |
| 4  | 222107114                 | 21BSCSA04                                                                 | DHANUSH KUMAR          | 25        | 50            | 75        | 25       | 45                       | 70    | 40       | 60            | 100   | 25       | 44                     | 69    |                  | 84.6                      |
| 3  | 222107115                 | 21BSCSA03                                                                 | KARTHIKEYAN            | 19        | 6             | 25        | 19       | 33                       | 52    | 35       | 30            | 65    | 23       | 34                     | 57    | 6                |                           |
| 1  | 2 222107116               | 21BSCSA02                                                                 | PRABU                  | 25        | 50            | 75        | 25       | 52                       | 77    | 40       | 60            | 100   | 25       | 40                     | 65    |                  | 86.4                      |
| T  | 5 222107117               | 21BSCSA05                                                                 | PUGAZHUDIYAR           | 20        | 35            | 55        | 20       | 32                       | 52    | 30       | 28            | 58    | 23       | 32                     | 55    | 1                |                           |