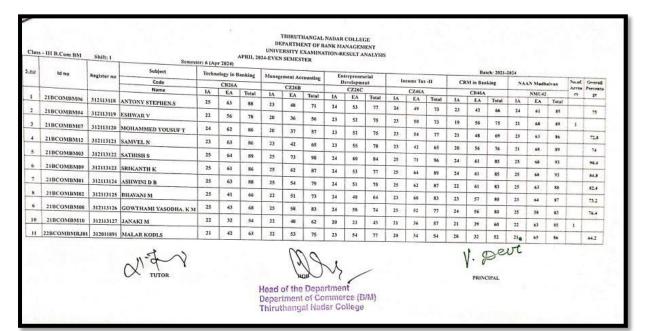

# CLASS- B.COM BANK MANAGEMENT

2.6 Student Performance and Learning Outcome

Year: 2023-2024