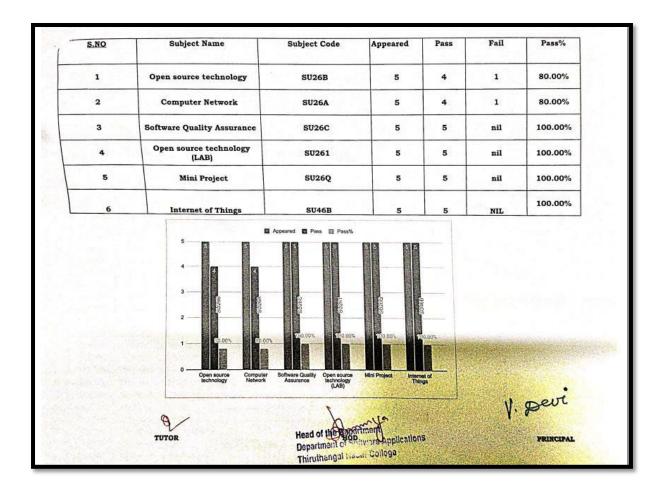

#### **CLASS-B.SC SOFTWARE APPLICATIONS**

| -  | UNIVERSITY EX.<br>APRIL 2 | OF SOFTWARE AP<br>AMINATION-RESU<br>2024- EVEN SEME<br>ICH (III BSC SA 20 | ILT ANALYSIS           |           |               |           |          |                          |       |          |               |       |          |                        |       |                  |                           |
|----|---------------------------|---------------------------------------------------------------------------|------------------------|-----------|---------------|-----------|----------|--------------------------|-------|----------|---------------|-------|----------|------------------------|-------|------------------|---------------------------|
| NQ | REG.NO                    | ID NUMBER                                                                 | NAME OF THE<br>STUDENT | SU26B (Op | en source tec | hnology ) | SU26C (  | Software Qu<br>ssurance) | ality | SU2      | 6Q (Mini Proj | ect)  | (1nt     | 5U46B<br>smat of Thing |       |                  | Γ                         |
| -  |                           |                                                                           |                        | INTERNAL  | EXTERNAL      | TOTAL     | INTERNAL | EXTERNAL                 | TOTAL | INTERNAL | EXTERNAL      | TOTAL | DITERNAL | EXTERNAL               | TOTAL | NO.OF<br>ARREARS | OVERALL<br>PERCENT<br>AGE |
| 1  | 222107113                 | 21BSCSA01                                                                 | ARAVINDHAN             | 20        | 35            | 55        | 20       | 33                       | 53    | 35       | 30            | 65    | 22       | 34                     | 56    | 1                | 68                        |
| 4  | 222107114                 | 21BSCSA04                                                                 | DHANUSH KUMAR          | 25        | 50            | 75        | 25       | 45                       | 70    | 40       | 60            | 100   | 25       | 44                     | 69    |                  | 84.6                      |
| 3  | 222107115                 | 21BSCSA03                                                                 | KARTHIKEYAN            | 19        | 6             | 25        | 19       | 33                       | 52    | 35       | 30            | 65    | 23       | 34                     | 57    | 6                |                           |
| 1  | 2 222107116               | 21BSCSA02                                                                 | PRABU                  | 25        | 50            | 75        | 25       | 52                       | 77    | 40       | 60            | 100   | 25       | 40                     | 65    |                  | 86.4                      |
| T  | 5 222107117               | 21BSCSA05                                                                 | PUGAZHUDIYAR           | 20        | 35            | 55        | 20       | 32                       | 52    | 30       | 28            | 58    | 23       | 32                     | 55    | 1                |                           |