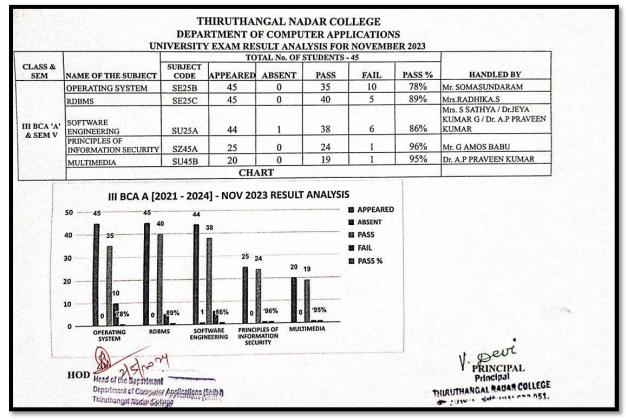

## **NOVEMBER 2023**

CLASS – BCA

2.6.2 Attainment of PO & CO

2.6 Student Performance and Learning Outcome

Year: 2023-2024

2.6 Student Performance and Learning Outcome

2.6.2 Attainment of PO & CO

Year: 2023-2024