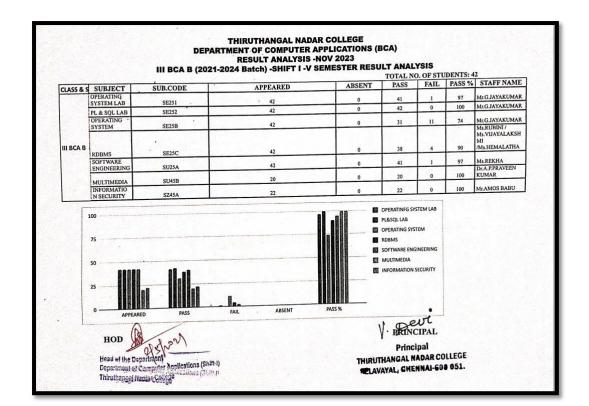

## **NOVEMBER 2023**

CLASS – BCA

2.6.2 Attainment of PO & CO

2.6 Student Performance and Learning Outcome

Year: 2023-2024

2.6 Student Performance and Learning Outcome

2.6.2 Attainment of PO & CO

Year: 2023-2024