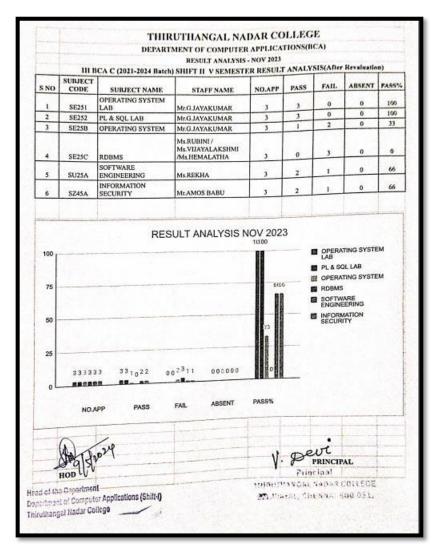

## **NOVEMBER 2023**

CLASS – BCA

2.6.2 Attainment of PO & CO

2.6 Student Performance and Learning Outcome

Year: 2023-2024

2.6 Student Performance and Learning Outcome

2.6.2 Attainment of PO & CO

Year: 2023-2024