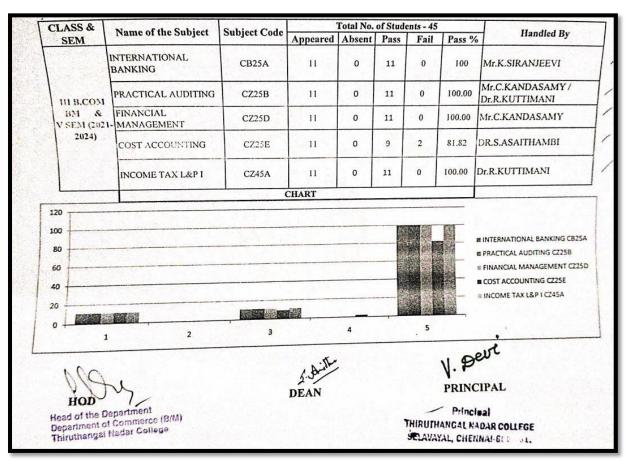

#### **CLASS- B.COM ACCOUNTING & FINANCE**

2.6.2 Attainment of PO & CO

2.6 Student Performance and Learning Outcome

Year: 2023-2024