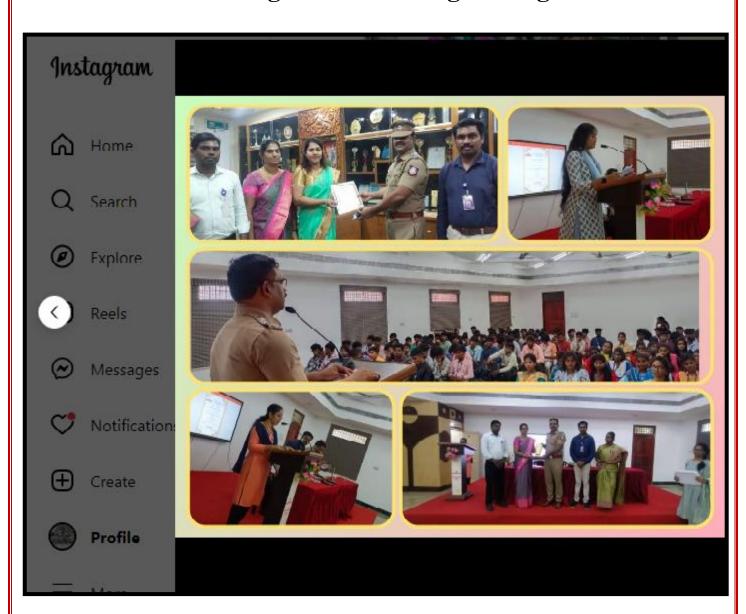

# **Thiruthangal Nadar College Instagram**

Thiruthangal Nadar Colleg Knowledge is Power

Year: 2023-2024