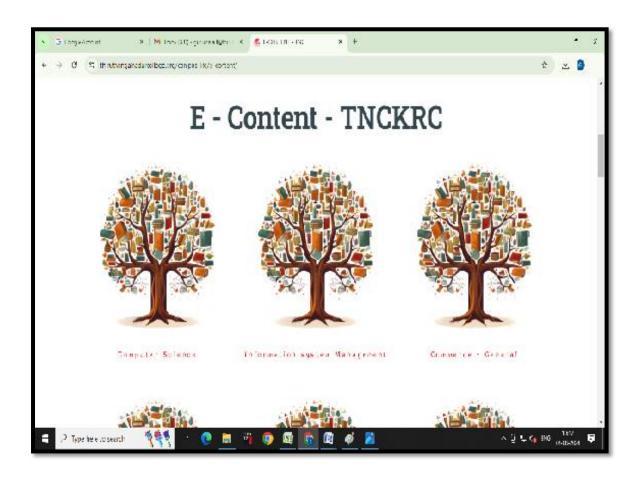

2.3. Teaching-Learning Process

### **Social Media Interaction**

# Social Media QR Code

# 1. College Website

https://www.thiruthangalnadarcollege.org



### 2. Face book

https://m.facebook.com/100069474888069/



# 3. Instagram

https://www.instagram.com/reel/CpmjAjJp\_zP/?igshid=MDJmNzVkMjY%3D



## 4. YouTube

https://youtube.com/@thiruthangalnadarcollege9032



Mobile Phones are strictly prohibited during class hours. If caught, the mobile phone will be seized by the Management.

# **E - CONTENT**



2.3. Teaching-Learning Process





### **Thiruthangal Nadar College Website**



#### THIRUTHANGAL NADAR COLLEGE

Affiliated to the University of Madras

Re-Accredited 'B++' Grade by NAAC



### WELCOME TO THIRUTHANGAL NADAR COLLEGE

CURRENT EVENTS CLICK HERE TO APPLY ONLINE to the Professional Ethics Programme on "Students Life in North Chennai - An Ethical Guidance of Do's & Don'ts' on 21/09/2023 at 11.30 a.m. in A/C Conference Hall.>>. >> School of Science (Department of Compu

Year: 2023-2024

# **Thiruthangal Nadar College Instagram**



Thiruthangal Nadar Colleg Knowledge is Power



Year: 2023-2024

# **Thiruthangal Nadar College Facebook**





## Thiruthangal Nadar College YouTube



### LIVE STREAMING PROGRAMME

#### KAMARAJAR BIRTHDAY CELEBRATION



Year: 2023-2024

#### **GRADUATION DAY - LIVE**



### **Gra