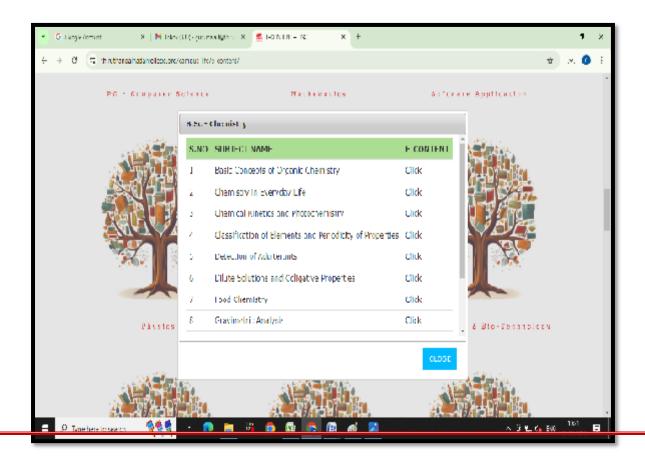

2.3. Teaching-Learning Process

### **Social Media Interaction**

# Social Media QR Code

# 1. College Website

https://www.thiruthangalnadarcollege.org



### 2. Face book

https://m.facebook.com/100069474888069/



# 3. Instagram

https://www.instagram.com/reel/CpmjAjJp\_zP/?igshid=MDJmNzVkMjY%3D



## 4. YouTube

https://youtube.com/@thiruthangalnadarcollege9032



Mobile Phones are strictly prohibited during class hours. If caught, the mobile phone will be seized by the Management.

# **E - CONTENT**



2.3. Teaching-Learning Process





### **Thiruthangal Nadar College Website**



#### THIRUTHANGAL NADAR COLLEGE

Affiliated to the University of Madras

Re-Accredited 'B++' Grade by NAAC



### WELCOME TO THIRUTHANGAL NADAR COLLEGE

CURRENT EVENTS CLICK HERE TO APPLY ONLINE to the Professional Ethics Programme on "Students Life in North Chennai - An Ethical Guidance of Do's & Don'ts' on 21/09/2023 at 11.30 a.m. in A/C Conference Hall.>>. >> School of Science (Department of Compu

Year: 2023-2024

# **Thiruthangal Nadar College Instagram**



Thiruthangal Nadar Colleg Knowledge is Power



Year: 2023-2024

# **Thiruthangal Nadar College Facebook**





## Thiruthangal Nadar College YouTube



### LIVE STREAMING PROGRAMME

#### KAMARAJAR BIRTHDAY CELEBRATION



Year: 2023-2024

#### **GRADUATION DAY - LIVE**



### **Gradu