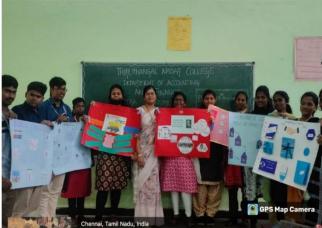

Participative learning is an approach that involves active engagement and participation from learners. It can include a wide range of courses and activities, such as:

- Soft skills training: Focuses on developing essential skills like communication, teamwork, leadership, and time management.
- Add-on courses: Supplemental courses that enhance existing skills or knowledge, like language training, technical skills, or industry-specific certifications.
- Learnathons: Intensive, interactive learning sessions that focus on specific topics or skills, often using gamification, simulations, or hands-on activities.