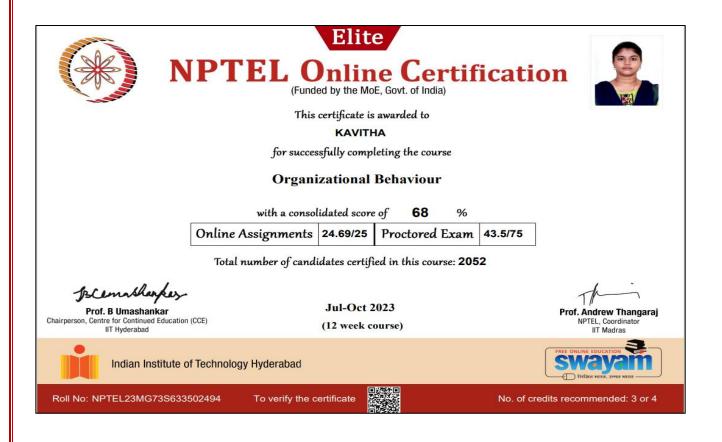

NPTEL

NPTEL (National Programme on Technology Enhanced Learning) is a joint initiative of the Indian Institutes of Technology (IITs) and the Indian Institute of Science (IISc) to provide high-quality educational resources to students and educators. NPTEL offers, Online courses, Video lectures, assignments, and exams for various subjects, including engineering, science, and humanities.

#### No of students Benefitted : 80

Year: 2023-2024