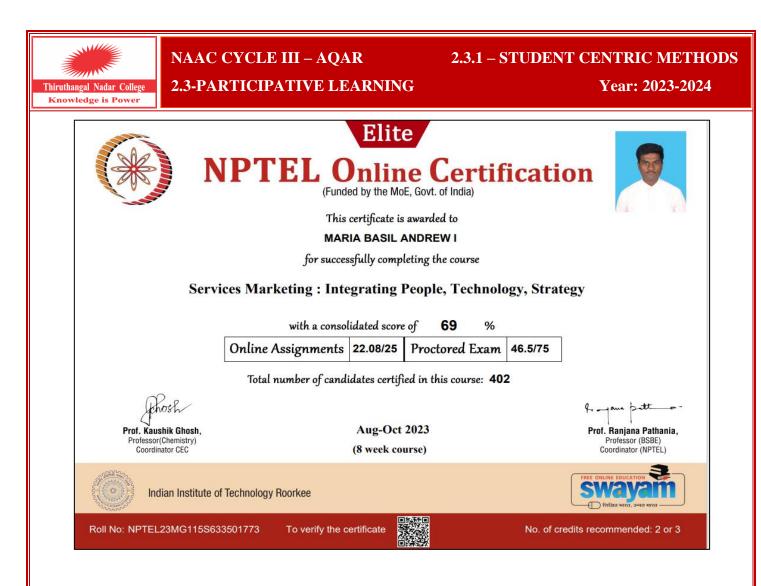

NPTEL

NPTEL (National Programme on Technology Enhanced Learning) is a joint initiative of the Indian Institutes of Technology (IITs) and the Indian Institute of Science (IISc) to provide high-quality educational resources to students and educators. NPTEL offers, Online courses, Video lectures, assignments, and exams for various subjects, including engineering, science, and humanities.

#### No of students Benefitted : 80

Year: 2023-2024