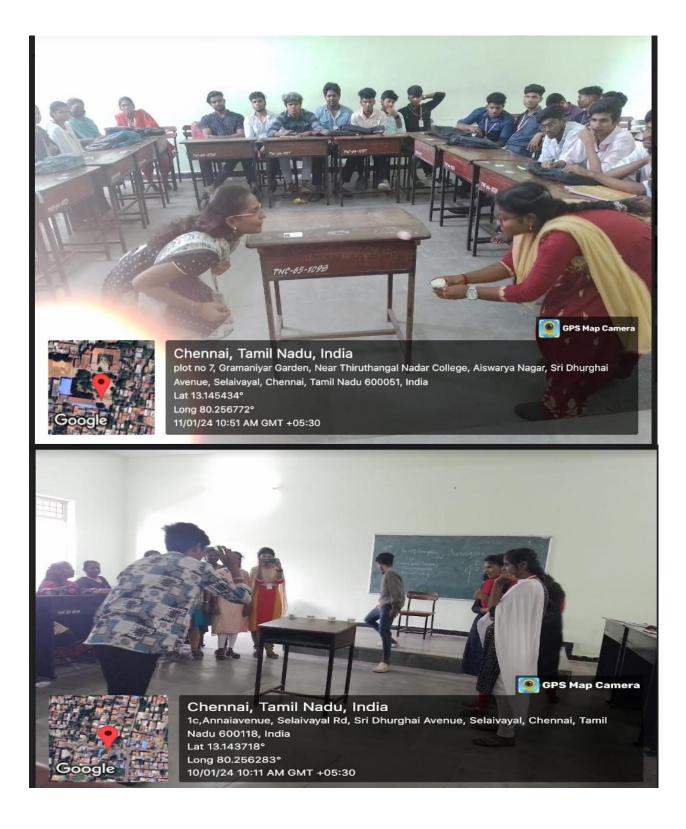

#### **GROUP ACTIVITY & DISCUSSIONS**

#### UNITED WAY OF CHENNAI - SOFT SKILL TRAINING

2.3.1 – STUDENT CENTRIC METHODS

Year: 2023-2024

#### UNITED WAY OF CHENNAI - SOFT SKILL TRAINING

NAAC CYCLE III – AQAR

Year: 2023-2024