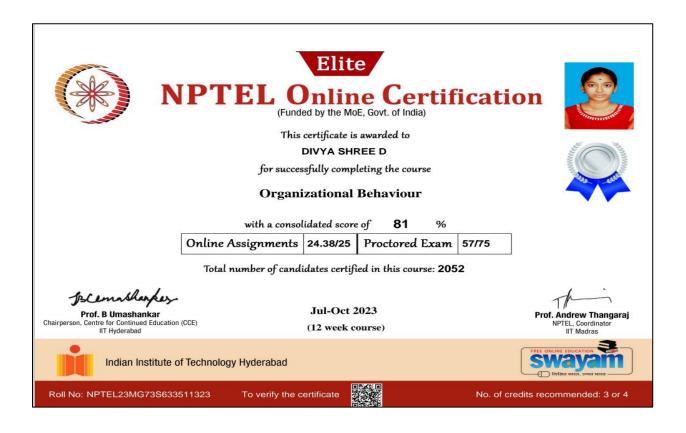

NPTEL

NPTEL (National Programme on Technology Enhanced Learning) is a joint initiative of the Indian Institutes of Technology (IITs) and the Indian Institute of Science (IISc) to provide high-quality educational resources to students and educators. NPTEL offers, Online courses, Video lectures, assignments, and exams for various subjects, including engineering, science, and humanities.

#### No of students Benefitted : 80

Year: 2023-2024