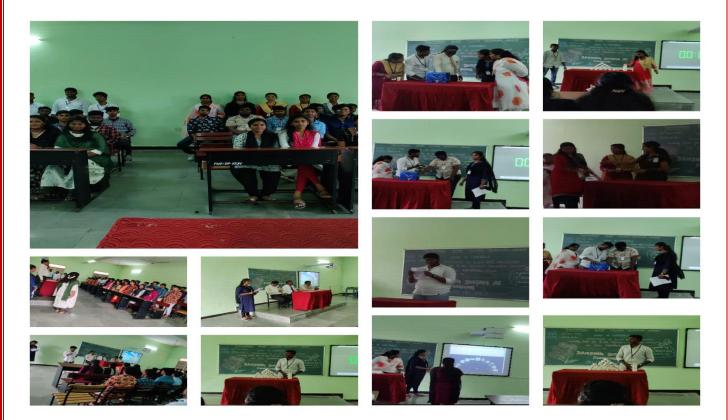

#### **GROUP ACTIVITY & DISCUSSIONS**

#### UNITED WAY OF CHENNAI - SOFT SKILL TRAINING

2.3.1 – STUDENT CENTRIC METHODS

Year: 2023-2024