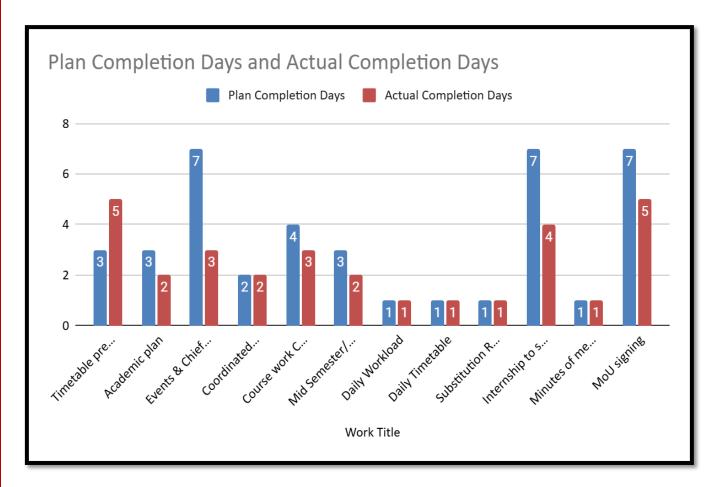

#### WORK DISTRIBUTION CHART

| S.no | Staff Name   | Work Title                                 | Plan<br>Completion<br>Days | Actual<br>Completion<br>Days | Completion<br>Date | Remarks |
|------|--------------|--------------------------------------------|----------------------------|------------------------------|--------------------|---------|
| 1    |              | Timetable preparation&                     | 3                          | 5                            | 02-06-2023         | _       |
|      |              | subject allocation                         |                            |                              | 08-12-2023         |         |
| 2    |              | Academic plan                              | 3                          | 2                            | 07-06-2023         | -       |
|      |              | Events & Chief Guest<br>Arrangement        | 7                          | 3                            | 14-07-2023         |         |
|      |              |                                            |                            |                              | 21-07-2023         |         |
| 3    |              |                                            |                            |                              | 11-08-2023         |         |
|      |              |                                            |                            |                              | 08-09-2023         |         |
|      |              |                                            |                            |                              | 06-01-2024         |         |
|      |              |                                            |                            |                              | 24-01-2024         |         |
| 4    | Dr.S.Lavanya | Coordinated Maperum Tamil Kanavu Programme | 2                          | 2                            | 01-09-2023         |         |
| 5    |              | Course work Completion                     | 4                          | 3                            | 24-01-2024         | -       |
|      |              | Mid Semester/<br>IA1/IA2/Model Exam        | 3                          | 2                            | 28-07-2023         |         |
|      |              |                                            |                            |                              | 27-09-2023         |         |
| 6    |              | Question Paper & Answer                    |                            |                              | 20-01-2024         | -       |
|      |              | Key Preparation                            |                            |                              | 29-02-2024         |         |
|      |              |                                            |                            |                              | 18-03-2024         |         |
|      |              | Daily Workload                             | 1                          | 1                            | Carried            |         |
| 7    |              |                                            |                            |                              | throughout the     | -       |
|      |              |                                            |                            |                              | academic year      |         |
|      |              | Daily Timetable                            | 1                          | 1                            | Carried            |         |
| 8    |              |                                            |                            |                              | throughout the     | -       |
|      |              |                                            |                            |                              | academic year      |         |
|      |              | Substitution Register                      | 1                          | 1                            | Carried            |         |
| 9    |              |                                            |                            |                              | throughout the     | -       |
|      |              |                                            |                            |                              | academic year      |         |
| 10   |              | Internship to students                     | 7                          | 4                            | 19-12-2023         | -       |
| 11   |              | Minutes of meeting                         | 1                          | 1                            | Monthly twice      | -       |
| 12   |              | MoU signing                                | 7                          | 5                            | 21-03-2024         | - 7     |