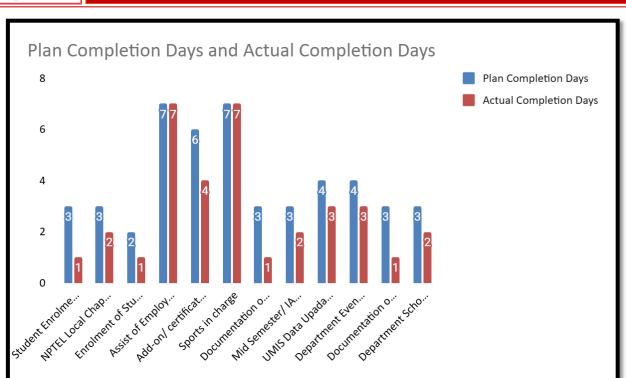

#### WORK DISTRIBUTION CHART

| S.no | Staff Name          | Work Title                                                                           | Plan<br>Completion<br>Days | Actual<br>Completion<br>Days | Completion<br>Date                                                 | Remarks |
|------|---------------------|--------------------------------------------------------------------------------------|----------------------------|------------------------------|--------------------------------------------------------------------|---------|
| 1    |                     | Student Enrolment list with Roaster                                                  | 3                          | 1                            | 10-07-2023                                                         | -       |
| 2    |                     | NPTEL Local Chapter Student<br>Registration                                          | 3                          | 2                            | 28-07-2023                                                         |         |
| 3    |                     | Enrolment of Student & Faculty in Naan Mudhalvan portal                              | 2                          | 1                            | 25-08-2023                                                         |         |
| 4    |                     | Assist of Employment through<br>Softskill & Placement course<br>assessment           | 7                          | 7                            | 04-08-2023                                                         |         |
| 5    |                     | Add-on/ certificate programmes                                                       | 6                          | 4                            | 13-10-2023                                                         | -       |
| 6    |                     | Sports in charge                                                                     | 7                          | 7                            | 15-03-2024                                                         | -       |
| 7    | Mrs.Sandhya<br>Sabu | Documentation of Teachers-<br>FDP/PDP/short term course                              | 3                          | 1                            | 27-03-2024                                                         | -       |
| 8    |                     | Mid Semester/ IA1/IA2/Model<br>Exam Question Paper &<br>Answer Key Preparation       | 3                          | 2                            | 28-07-2023<br>27-09-2023<br>22-01-2024<br>26-02-2024<br>18-03-2024 | -       |
| 9    |                     | Updation Of UMIS Data                                                                | 4                          | 3                            | 24-07-2023                                                         | -       |
| 10   |                     | Department Events updation                                                           | 4                          | 3                            | 01-04-2024                                                         | -       |
| 11   |                     | Documentation of Academic<br>Council/BOS/Question paper<br>setter/ External Examiner | 3                          | 1                            | 08-04-2024                                                         | -       |
| 12   |                     | Department Scholarship list                                                          | 3                          | 2                            | 30-04-2024                                                         | -       |