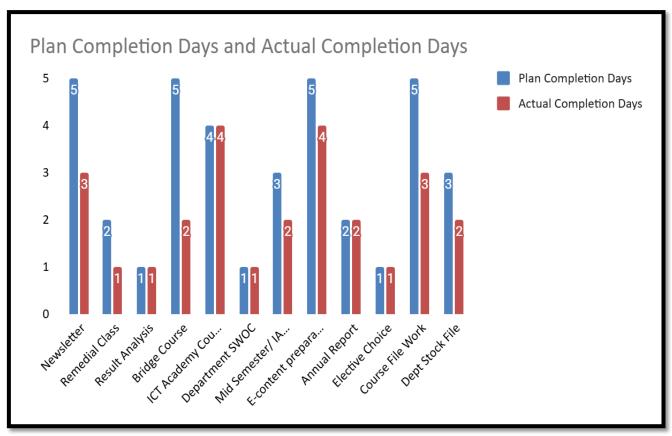

#### WORK DISTRIBUTION CHART

| S.no | Staff Name      | Work Title                                                               | Plan<br>Completion<br>Days | Actual<br>Completion<br>Days | Completion<br>Date                                                 | Remarks |
|------|-----------------|--------------------------------------------------------------------------|----------------------------|------------------------------|--------------------------------------------------------------------|---------|
| 1    |                 | Newsletter                                                               | 5                          | 3                            | 03-11-2023<br>08-04-2024                                           | -       |
| 2    |                 | Remedial Class                                                           | 2                          | 1                            | 09-10-2023<br>05-03-2024                                           | -       |
| 3    |                 | Result Analysis                                                          | 1                          | 1                            | 10-08-2023<br>01-04-2024                                           | -       |
| 4    |                 | Bridge Course                                                            | 5                          | 2                            | 16-12-2023                                                         | -       |
| 5    |                 | ICT Academy Course registration                                          | 4                          | 4                            | 21-07-2023                                                         |         |
| 6    | Mrs.A.Yogameena | Department SWOC                                                          | 1                          | 1                            | 20-06-2023                                                         | -       |
| 7    |                 | Mid Semester/ IA1/IA2/Model Exam Question Paper & Answer Key Preparation | 3                          | 2                            | 01-08-2023<br>03-10-2023<br>20-01-2024<br>29-02-2024<br>20-03-2024 | -       |
| 8    |                 | E-content preparation for students                                       | 5                          | 4                            | 01-09-2023<br>22-02-2024                                           | -       |
| 9    |                 | Annual Report                                                            | 2                          | 2                            | 08-04-2024                                                         | -       |
| 10   |                 | Elective Choice                                                          | 1                          | 1                            | 19-06-2023<br>06-12-2023                                           | -       |
| 11   |                 | Course File Work                                                         | 5                          | 3                            | 06-11-2023<br>04-04-2024                                           | -       |
| 12   |                 | Dept Stock File                                                          | 3                          | 2                            | 22-06-2023                                                         | -       |