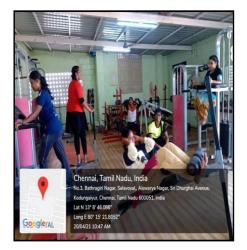

#### **Common Rooms:-**

Separate washrooms are available for lady staff and students. The rooms have washrooms, dressing mirrors, dustbins, hand washing, tissues, etc. The Gym offers training for both boys and girls.

### Girls and Boys separate Timing for Gym