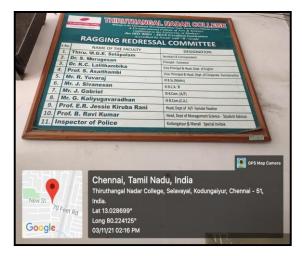

# Ragging Redressal Committee Members Board and Two wheelers Parking Area

V. Devi 20/10/23

Principal THIRUTHANGAL NADAR COLLEGE SELAVAYAL, CHENNAI-600 051.

Thiruthangal Nadar College Knowledge is Power