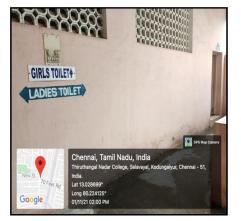

#### **Common Rooms:-**

Separate washrooms are available for lady staff and students. The rooms have washrooms, dressing mirrors, dustbins, hand washing, tissues, etc. The Gym offers training for both boys and girls.

#### **Separate Girls and Staff Washrooms**

Principal THIRUTHANGAL NADAR COLLEGE SELAVAYAL, CHENNAI-600 051.

NAAC CYCLE III - AQAR7.1.1. Institu7.1 Institutional Values and Social Responsibilities

7.1.1. Institution for the promotion of gender equity bilities Year: 2022 - 2023