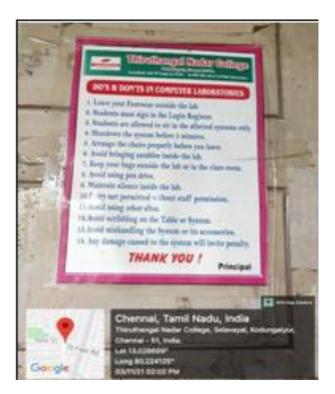

### Do's and Don'ts in Science Lab

V. Devi 20/10/23

Principal THIRUTHANGAL NADAR COLLEGE SELAVAYAL, CHENNAI-600 051.