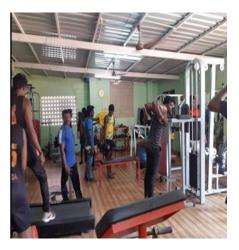

#### **Common Rooms:-**

Separate washrooms are available for lady staff and students. The rooms have washrooms, dressing mirrors, dustbins, hand washing, tissues, etc. The Gym offers training for both boys and girls.

### Girls and Boys separate Timing for Gym