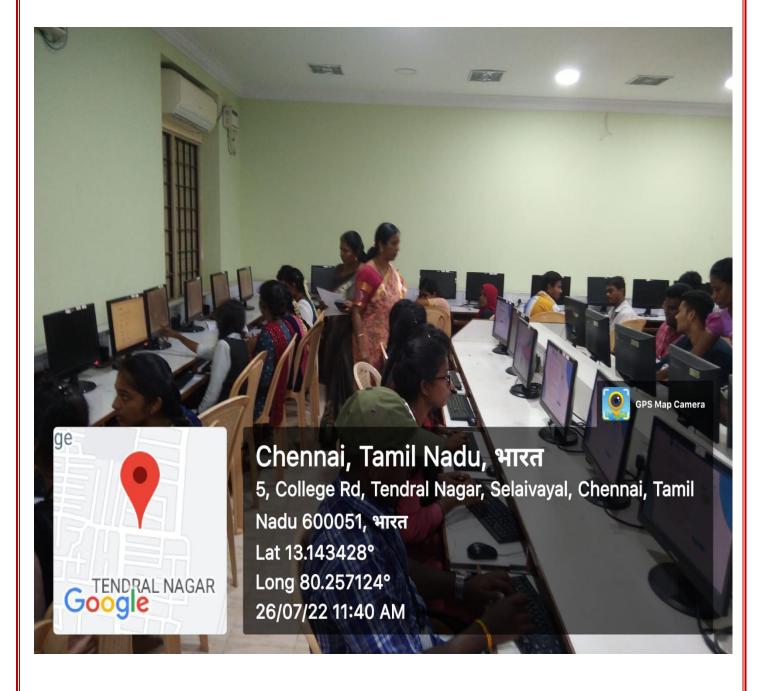

#### DEPARTMENT OF SOFTWARE APPLICATIONS

#### INTER DEPARTMENTAL EVENT – TYPING SKILLS

Event Date: 26.07.2022