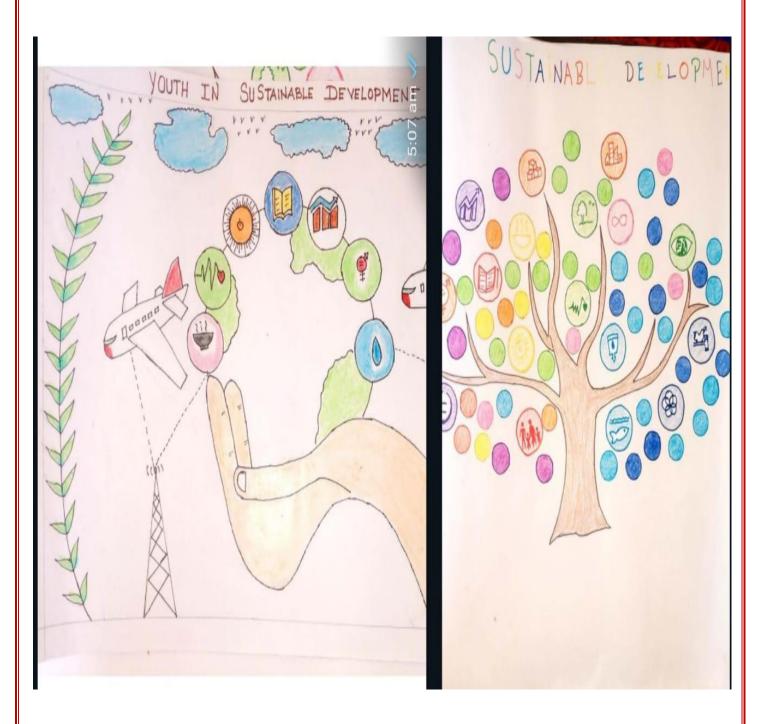

### POSTER MAKING COMPETITION ON "ROLE OF YOUTH IN SUSTAINABLE DEVELOPMENT"

Event Date: 30.08.2022

2.3. Participative Learning

**2.3.1-Student Centric Methods** 

Year: 2022-2023