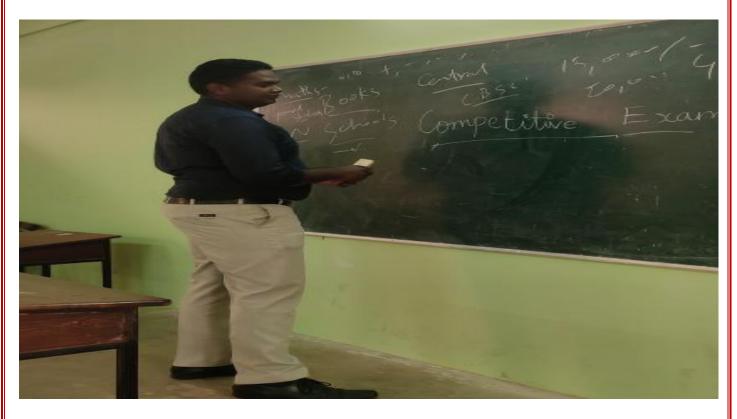

#### **DEPARTMENT OF LIBRARY**

#### **COMPETITIVE EXAM GUIDANCE**

Event Date: 22.12.2022

**2.3.1-Student Centric Methods** 

Year: 2022-2023