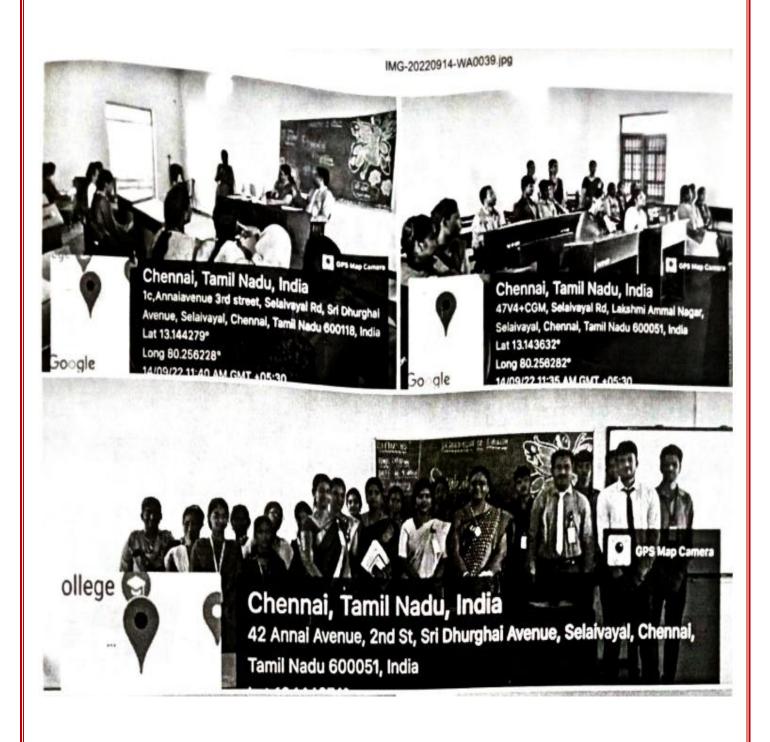

#### **SKETCH A POEM COMPETITION**

Event Date: 13.09.2022

No.8, Sugurthammal nagar, st street, Venkateshwara Colony, Selaivayal, Chennai, Tamii Nadu 600118, Alswarya Nagar, Sri Dhurghai Avenue, Kodungaiyur, Chennai, Tamii Nadu 600051, India Lat 13.144936° Long 80.2566286° 13/09/22 12:07 PM GMT +05:30

Chennai, Tamil Nadu, India No.8, Sugunthammal nagar,1st street,, Venkateshwara Colony, Selaivayal, Chennai, Tamil Nadu 600118, Aiswarya Nagar, Sri Dhurghai Avenue, Kodungaiyur, Chennai, Tamil Nadu 600051, India

Chennai, Tamil Nadu, India No.8, Sugunthammal nagar,1st street,, Venkateshwara Colony, Selaivayal, Chennai, Tamil Nadu 600118, Aiswarya Nagar, Sri Dhurghai Avenue, Kodungaiyur, Chennai, Tamil Nadu 600051, India Lat 13.144935 Long 80.256286\*