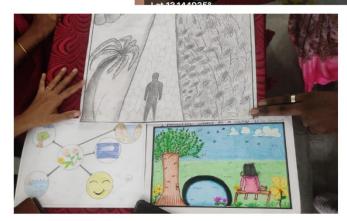

#### DEPARTMENT OF INFORMATION SYSTEM MANAGEMENT

#### DRAWING COMPETITION - "MY DREAM INDIA 2040"

Event Date: 03.08.2022

2.3. Participative Learning

2.3.1-Student Centric Methods

Year: 2022-2023