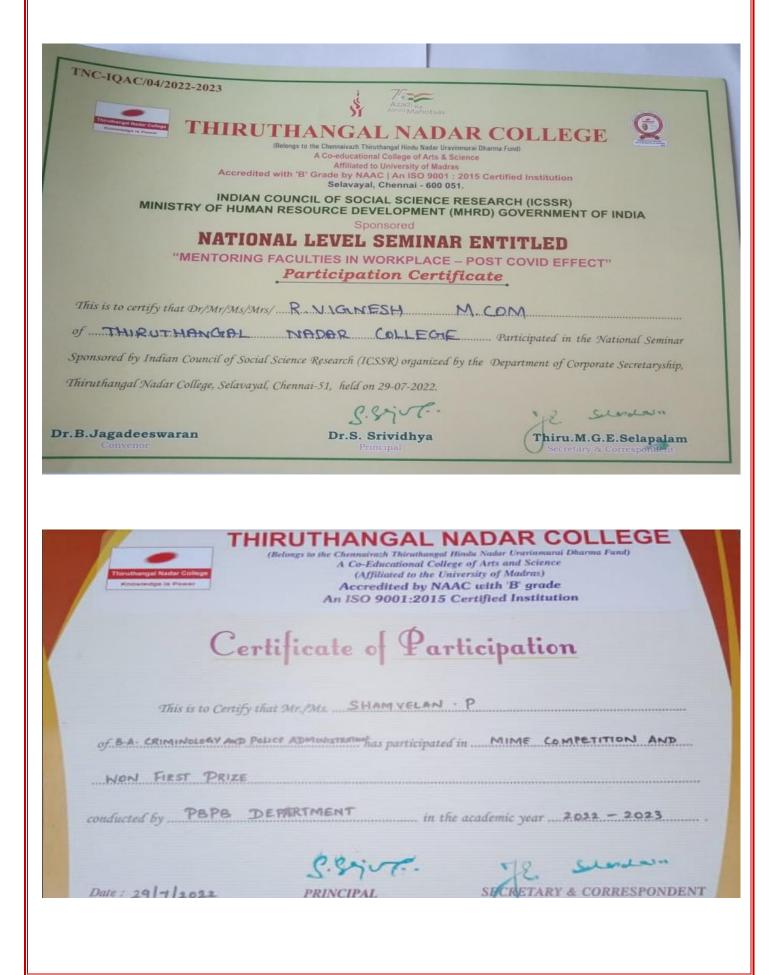

# **CERTIFICATE OF PARTICIPATION - THIRUTHANGAL NADAR COLLEGE**

| Thruthangal Nadar College<br>Knowledge is Power<br>Thruthangal Nadar College<br>Converge is Power<br>Thruthangal Nadar College<br>Thruthangal Nadar College<br>Converge is Power<br>Thruthangal Nadar College<br>Thruthangal Nadar College<br>Thr |
|------------------------------------------------------------------------------------------------------------------------------------------------------------------------------------------------------------------------------------------------------------------------------------------------------------------------------------------------------------------------------------------------------------------------------------------------------------------------------------------------------------------------------------------------------------------------------------------------------------------------------------------------------------------------------------------------------------------------------------------------------------------------------------------------------------------------------------------------------------------------------------------------------------------------------------------------------------------------------------------------------------------------------------------------------------------------------------------------------------------------------------------------------------------------------------------------------------------------------------------------------------------------------------------------------------------------------------------------------------------------------------------------------------------------------------------------------------------------------------------------------------------------------------------------------------------------------------------------------------------------------------------------------------------------------------------------------------------------------------------------------------------------------------------------------------------------------------------------------------------------------------------------------------------------------------------------------------------------------------------------------------------------------------------------------------------------------------------------------------------------------------------------------------------------------------------------------------------------------------------------------------------------------------------------------------|
| This is to Certify that Mr./Ms. <u>ARAVINDHAN · S</u><br>of <u>B. COM (AIF)</u> has participated in <u>MIME COMPETITION AND</u><br><u>Loon Second Prize</u><br>conducted by <u>PBPB DEPTARTMENT</u> in the academic year <u>2022 - 2023</u><br><i>Second</i><br>Date : 29/7/2022 PRINCIPAL<br>Date : 29/7/2022 PRINCIPAL                                                                                                                                                                                                                                                                                                                                                                                                                                                                                                                                                                                                                                                                                                                                                                                                                                                                                                                                                                                                                                                                                                                                                                                                                                                                                                                                                                                                                                                                                                                                                                                                                                                                                                                                                                                                                                                                                                                                                                                   |
| <b>THE SET OCCITED THAT ANT /MS</b>                                                                                                                                                                                                                                                                                                                                                                                                                                                                                                                                                                                                                                                                                                                                                                                                                                                                                                                                                                                                                                                                                                                                                                                                                                                                                                                                                                                                                                                                                                                                                                                                                                                                                                                                                                                                                                                                                                                                                                                                                                                                                                                                                                                                                                                                        |

| of B. COM CA | ₹E)   | has participated in | MIME | COMPETITION | AND |
|--------------|-------|---------------------|------|-------------|-----|
| WON SECOND   | PRIZE |                     |      |             |     |

conducted by PBPB DEPARTMENT in the academic year 2022 - 2023

S.S. S. Storespondent PRINCIPAL SECRETARY & CORRESPONDENT

Date : 291712022

| Thiruthangal Nadar College<br>Knowledge is Power | NAAC CYCLE III – AQAR<br>2.3. Participative Learning                                                                                                                     | 2.3.1-Student Centric Methods<br>Year: 2022-2023                                                                                                                                                                                                                                                                                                                                                                                                                                                                                                                                                                                                                                                                                               |
|--------------------------------------------------|--------------------------------------------------------------------------------------------------------------------------------------------------------------------------|------------------------------------------------------------------------------------------------------------------------------------------------------------------------------------------------------------------------------------------------------------------------------------------------------------------------------------------------------------------------------------------------------------------------------------------------------------------------------------------------------------------------------------------------------------------------------------------------------------------------------------------------------------------------------------------------------------------------------------------------|
| ofE<br>conduc                                    | (Belongs to the Chenn<br>A Co<br>(<br>ge in Power<br>Acc<br>An IS<br>Certificate<br>This is to Certify that Mr./Ms                                                       | has participated in MIME COMPETITION AND<br>in the academic year 2022 - 2023.                                                                                                                                                                                                                                                                                                                                                                                                                                                                                                                                                                                                                                                                  |
| of<br>condu                                      | (Belongs to the Chenner<br>A Co<br>(A<br>Acco<br>An ISC<br>Certificate<br>This is to Certify that Mr./Ms. M<br>B: COM (A4P)<br>N SECOND PRIZE<br>Cted by PBPB DEPARTMENT | NGAL NADAR COLLEGE   Wath Thirdshangel Hinds Nadar Uravinnural Dharma Fund   Editacional College of Arts and Scan   With the Nadar Uravinnural Dharma Fund   Editacional College of Arts and Scan   Wath Thirdshangel Hinds Nadar Uravinnural Dharma Fund   Editacional College of Arts and Scan   Wath Thirdshangel Hinds Nadar Uravinnural Dharma Fund   Wath Thirdshangel Hinds Nadar Uravinnural Dharma Fund   Wath Thirdshangel Hinds Nadar Uravinnural Dharma Fund   Of Darticipation   Not KUMAR S.M.   In the academic year   2022 - 2023   Math   Math |