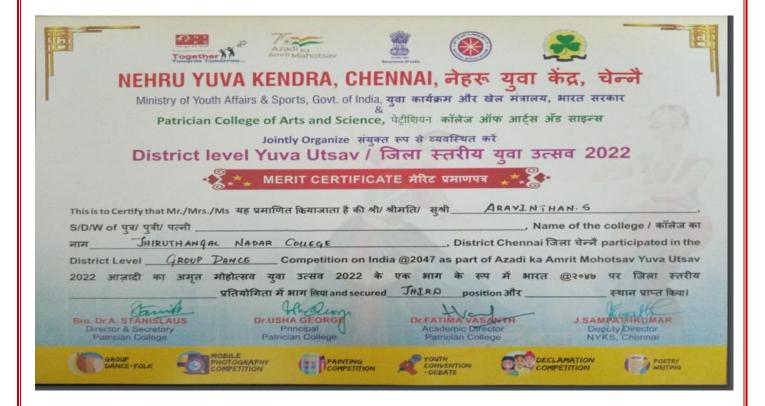

# KAMARAJAR BIRTHDAY ORATORICAL COMPETITION CERTIFICATES

பியாளர் பிரிவு, சென்னை மேற்கு மாவட்டம் - 600050. (பிரிட்டாளியா பிஸ்கெட் கம்பெனி ஸ்டாப்) ர்மவீரர் கல்வி தந்தை காமராஜர் 120 வது பிறந்தநாள் விழா கிறப்பு பேச்சுப் பொட்டி பாராட்டுச் சான்றிதப் நெல்வன் / செல்வி <u>G.M. கிடு ஜீன நா</u>தே வகுப்பு / பிரிவு ... பி. 85( ( M )...... நடைவெற்ற பேச்சுப் போட்டியில் பங்கேற்றமையைப் பாராட்டிச் சான்றிதழ் வழங்கப்படுகிறது. main: 23.07.2022 ютыт கல்வியாளர் பிரிவு, சென்னை மேற்கு மாவட்டம் 816, MTH 0ராடு, பாழ, சென்னை - 600050, (பிரிட்டாளியா பிஸ்கெட்கம் கர்மவீரர் கல்வி தந்தை காமராജர் 120 வது பிறந்தநாள் விழா சிறப்பு பேச்சுப் பொட்டி பங்கு பெற்றமைக்கு பாராட்டுச் சான்றிதழ் 0600200 செல்வன் / செல்வி. M. கர்த்தா பங்கேற்று ......பில் வற்றி பெற்றமையைப் பாராட்டிச் சான்றிதழ் வழங்கப்படுகிறது. main: 23.07.2022 கவையர்

# KAMARAJAR BIRTHDAY ORATORICAL COMPETITION CERTIFICATES

S:Pad B:Pada

நாள்: 23.07.2022

2.3.1-Student Centric Methods Year: 2022-2023

### KAMARAJAR BIRTHDAY ORATORICAL COMPETITION CERTIFICATES

wghr

2.3.1-Student Centric Methods Year: 2022-2023