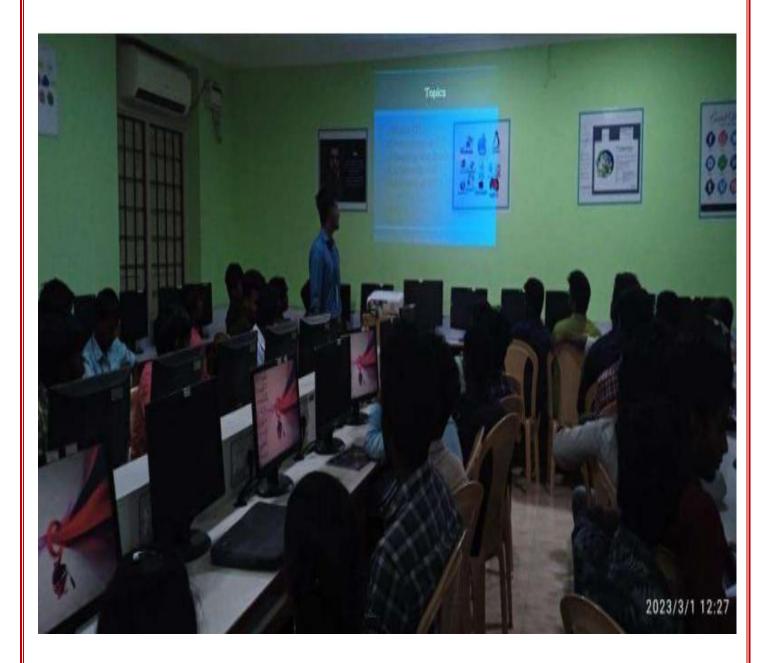

#### DEPARTMENT OF COMPUTER SCIENCE

#### PAPER PRESENTATION ON IOT & ITS APPLICATIONS

Event Date: 01.03.2023

2.3.1-Student Centric Methods

Year: 2022-2023