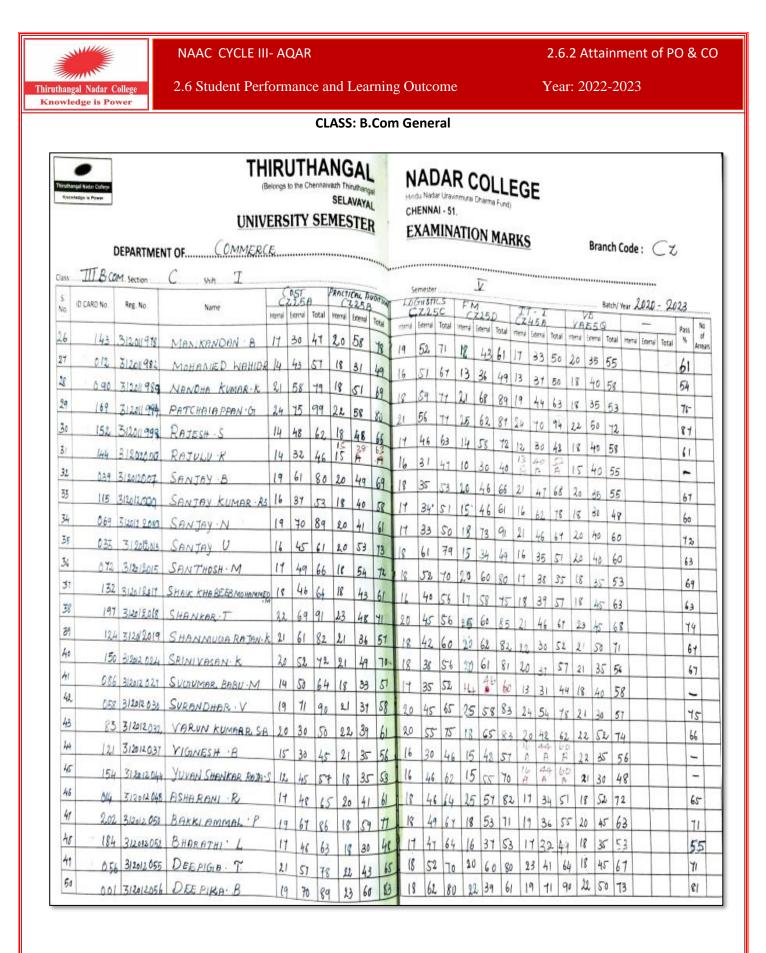

Γ

NAAC CYCLE III- AQAR

2.6.2 Attainment of PO & CO

1

2.6 Student Performance and Learning Outcome

Year: 2022-2023

#### **CLASS: B.Com General**

|           | Contraction (Kalani Kalani<br>Ananali Kalani Kalani<br>Kalani kalani kalani |                    |                     | (Belong  | s to the | Chenn   | aivazh 1<br>SEI<br>EME | 12       | AL       | H<br>C<br>E | ndu Na<br>HENI | DA<br>adar Ura<br>NAI - 5<br><u>MIN</u> | ivinmur<br>i1.<br>IATI | ai Dhan  | ma Funi | n<br>RKS | 5          |       |       |          |       |          | 1: C     | 21.00  |           |             |
|-----------|-----------------------------------------------------------------------------|--------------------|---------------------|----------|----------|---------|------------------------|----------|----------|-------------|----------------|-----------------------------------------|------------------------|----------|---------|----------|------------|-------|-------|----------|-------|----------|----------|--------|-----------|-------------|
| Class     | . jij Boo                                                                   | m Section          | C shift: 7          |          |          |         |                        |          | Semest   | er :        |                | V                                       |                        |          |         |          |            |       |       |          |       | 0-2      |          |        |           |             |
| S.<br>No. | ID CARD No.                                                                 | Reg. No.           | Name                |          | 2251     | 1       | C                      | 725      | -        |             | 6157           |                                         | ŦM                     | 225      | þ       | I.       | T.<br>245) | T     | V     | E 50     |       | Year : 4 |          | ) - 24 |           | No          |
| 1         | 9.00.10                                                                     | 710                | C                   | Internal | 1        | Total   | -                      | External |          | Internal    | Ederna         | Total                                   | Internal               | External | Total   |          | External   | -     |       | External | Total | Internal | External | Total  | Pass<br>% | of<br>Arrea |
| 13        |                                                                             | 312011910          |                     | 21       | 65       | 86      | 20                     | 33       | 55       | 11          | 45             | 61                                      | 20                     | 65       | 85      | 21       | 51         | 72    | 20    | 40       | 60    |          |          | -11    | 71        |             |
| 2.        |                                                                             | Second the         | SREE PRIVHA D       | 22       | 52       | 14      | lo                     | 54       | 14       | 19          | 48             | 67                                      | 18                     | 61       | 85      | 20       | 34         | 54    | 20    | 50       | 70    |          |          | 41     | 41        |             |
|           |                                                                             | 312011914          | and a second second | 19       | 45       | 64      | 20                     | 38       | 58       | 11          | 42             | 61                                      | 11                     | 53       | 70      | 19       | 33         | 52    | 20    | 30       | 50    |          |          | 61     | 61        |             |
| 4.        |                                                                             | 312011915          | ABDUL MUSHARRAF A   | 19       | 48       | 61      | 18                     | 37       | 55       | 18          | 44             | 62                                      | 11                     | 41       | 64      | (9       | 34         | 53    | 18    | 35-      | 53    |          |          | 60     | 60        |             |
| 5.        | 88                                                                          | 312011916          | BBDUL RAZAK B       | 15       | 59       | 74      | 20                     | 43       | 63       | 11          | 50             | 61                                      | 15                     | 55       | 10      | 15       | 30         | 45    | 20    | 35       | 55    |          |          | 64     | 64        |             |
| 6.        | 125                                                                         | 312011917          | BBU BACKER R        | 19       | 58       | 71      | 20                     | 48       | 68       | 19          | 56             | 75                                      | 11                     | 60       | TH      | 22       | 35         | 51    | 2.0   | 35       | 55    |          |          | 41     | 71        |             |
| 7.        | 013                                                                         | 312011 918         | <i>Ајву · М</i>     | 21       | 58       | 19      | 20                     | 41       | 61       | 18          | 44             | 62                                      | 20                     | 64       | 84      | 19       | 40         | 59    | 20    | 40       | 60    |          |          | 69     | 61        |             |
| 8.        | 045                                                                         | 312011920          | AKASH-M             | 25       | 15       | 100     | 24                     | 39       | 63       | 21          | 41             | 68                                      | 25                     | 73       | 98      | 95       | 68         | 93    | 24    | 50       | 14    |          |          | 84     | 84        | F           |
| 9.        | 126                                                                         | 312011923          | ASHLIN T            | 10       | 科        | 64      | 10                     | 30       | 40       | 14          | 30             | 44                                      | 10                     | 22       | 47      | 12       | a          | 69    | 10    | 35       | 45    |          |          | 99     | -         | -           |
| 10,       | 091                                                                         | 312011924          | ASHWIN A            | 13       | 39       | 52      | 10                     | 40       | 50       | 15          | 42             | 57                                      | 10                     | 31       | 41      | 13       | 31         | 50    | 10    | 40       | 50    |          |          | -      | 51        | 1           |
| 11.       | 006                                                                         | 312011 932         | BALASUNDARS         | 19       | 49       | 68      | 18-                    | 37       | 55       | 11          | 53             | to                                      | 16                     | 59       | 75      |          | 31         | 55    | 18    | 35       |       |          |          |        | 65        | t           |
| 12:       | 118                                                                         | 312011934          | BHARATH .C          | 21       | 71       | 92      | 23                     | 40       | 63       | 19          | 52             | 71                                      | 19                     | 73       | 92      | 20       | 66         | 86    | 23    | 1        | 1     |          |          |        |           | +           |
| 13        | 164                                                                         | 312011925          |                     | 19       | 79       | 91      | 20                     | 53       | 73       | 19          | 44             | 63                                      | 20                     | 62       | 82      | 22       | 38         | 60    | 20    | 45       | 68    | -        |          |        | 81        | +           |
| 14.       | 030                                                                         | 312011936          | BHUYANESH.S         | 14       | 21       | 45      | 12                     | 33       | 45       | 16          | 32             | 48                                      | 16                     | 52       | 68      | 15       |            |       | 1.00  | 22       |       |          | -        |        | 74        | ┝           |
| 15.       | 161                                                                         | 31201 942          | DHANUSH RAHULM      | 21       | 64       | 85      |                        | 52       | 75       | 19          | 56             | 10                                      | 10                     |          | 71      |          | 44         | 59    | 12    | 40       | 52    |          |          |        | 53        | +           |
| 16.       | 10                                                                          | 312011944          |                     | 18       | 48       | 66      | 20                     | 34       | 54       | 17          | 43             | 60                                      |                        | 51       | 1       | 22       | 51         | 73    | 23    | 50       | 73    |          | -        |        | 77        | +           |
| 17.       |                                                                             | 312011950          |                     | 18       |          |         | 20                     | 51       | 79       |             | 40             |                                         | 18                     | 42       | 60      | 20       | 49         | 61    | 20    | 35       | 1000  |          |          | -      | 62        | +           |
| 18.       |                                                                             |                    |                     |          | 10       | 120.001 |                        |          | 19<br>55 | 16          | -              | 63                                      | 20                     | 56       | 16      | 22       | 32         | 54    | 20    | 45       | 65    |          |          | -      | 72        | +           |
| 19.       |                                                                             | 3/2011 954         |                     |          |          | 1.1     | STR16                  | 1949     |          | 1.0         | 1              | 59                                      | 10.00                  | 130      | 100     | 1.1.2    |            | 192.2 |       |          | 0.537 |          | -        | -      | -         | +           |
| 20.       | 100                                                                         | 312011 956         |                     | 21       |          |         | 22                     | 54       | 76       | 19          | 43             | 61                                      | 22                     |          | 70      |          |            |       | 22    |          |       | -        | -        | -      | 73        | -           |
| 21.       |                                                                             | Section States     |                     | H        |          | 55      |                        | 34       | 51       | 18          | 41             | 1.5                                     | 20                     |          | 50      |          |            |       | 23    |          |       |          |          | -      | 62        | +           |
|           |                                                                             |                    | HARI PRASAD B       | 15       | 54       | 69      |                        | 45       | 69       | .15         | 52             | 64                                      | 10                     | 1952     | 72      |          | 43         | 3,223 | 18777 | 50       | 20.22 | _        | -        | -      | 67        | +           |
| 82.       |                                                                             |                    | HARIHARA SUDHAN M   |          |          | 86      | 10.0                   | 1.000    | 75       | 40          | 41             | 64                                      | 22                     |          | 90      |          |            |       | 23    |          | 68    | -        | _        | -      | 82        | +           |
| -         |                                                                             |                    | HARISH .R           | 25       | 68       | 93      | 24                     | 64       | 88)      | 21          | 64             | 85                                      | 25                     | 63       | 88      | 12       | 50         | 72    | 24    | 50       | 74    |          |          | -      | 85        |             |
| 24        |                                                                             | Service Control of | KARNAK              | 21       | 61       | 81      | 24                     | 50       | 74       | 20          | 59             | 79                                      | 21                     | 1.1.1.21 | 88      |          |            | -     | 1.1.1 | 1.000    | 82    |          |          |        | 79        |             |
| 5         | 111                                                                         | 312111913          | LOGIESH KUMAR.V     | 15       | 44       | Kg      | 22                     | 41       | 63       | 19          | 40             | 59                                      | 12                     | 38       | 50      | 16       | 34         | 50    | 20    | 35       | 51    |          |          |        | 56        |             |