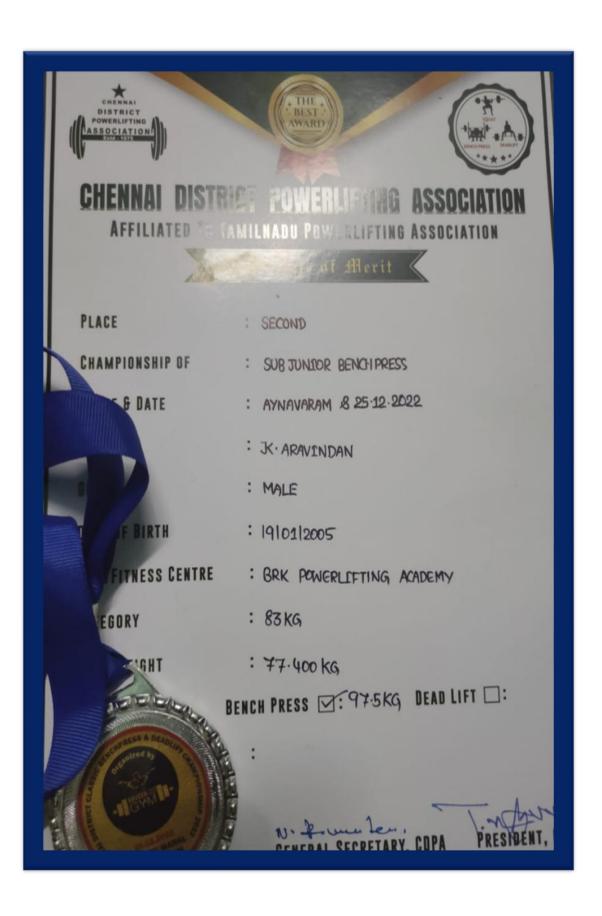

Year: 2022-2023

**5.3 Student Participation and Activities** 

Year: 2022-2023

| CHENNAI<br>DISTRICT<br>POWERLIFTING<br>ASSOCIATION | THE A<br>BEST<br>WWARD                         |
|----------------------------------------------------|------------------------------------------------|
| 45 8 8 8 1 1 1 1 1 1 1 1 1 1 1 1 1 1 1 1           | AMILNADU POWERLIFTING ASSOCIATION              |
|                                                    | Certificate of Merit                           |
| PLACE                                              | : THIRD                                        |
|                                                    |                                                |
| CHAMPIONSHIP OF<br>Venue & Date                    | : JUNIOR DEAD LEFT<br>: AYNAVARAM & 25.12.2022 |
| VENUE & DATE<br>NAME                               |                                                |
| GENDER                                             | : SHANJAL                                      |
| DATE OF BIRTH                                      | : MALE                                         |
| GYM/FITNESS CENTRE                                 | : 1910312003                                   |
|                                                    | : SSN                                          |
| CATEGORY<br>Body Weight                            | : 74 KG                                        |
|                                                    | : 71.500 kG                                    |
|                                                    | DENCH PRESS □: DEAD LIST ☑: 180 KG             |
| TOTAL<br>CERTIFICATE No. 11117                     | :                                              |
| CERTIFICATE No.: 1117                              | GENERAL SECRETARY, COPA PRESIDENT, COPA        |
|                                                    |                                                |