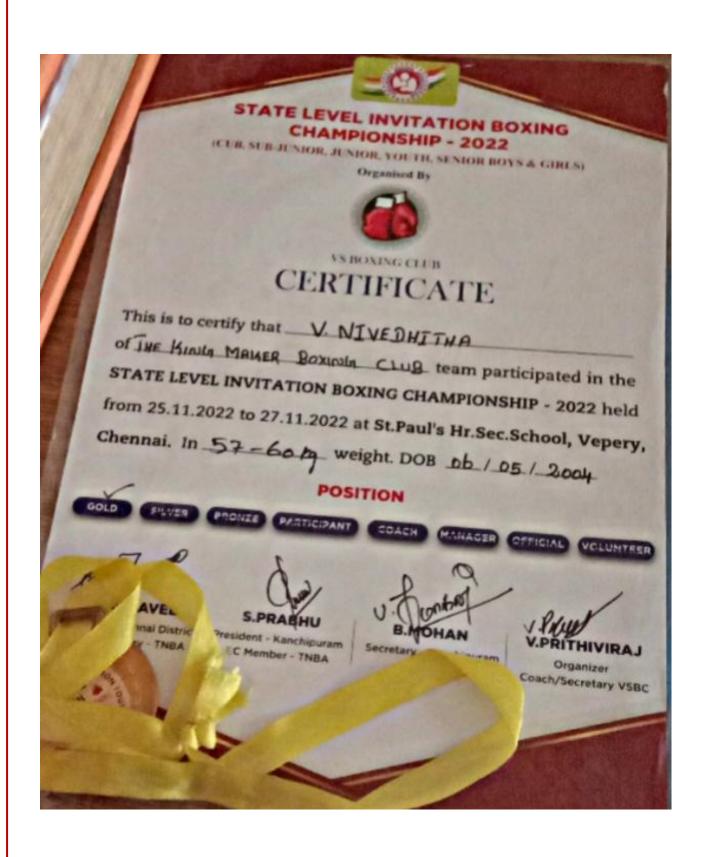

**5.3.3 Students Participation in Sports/Culturals** 

**5.3 Student Participation and Activities** 

Year: 2022-2023

Page no:23

i, Tamil Nadu 600003, India 08793° 0.269988° 2 03:43 PM GMT +05:30

nai, Tamil Nadu, India Chennai, Tamil Nadu, 424, Kannappar Thidal, Periya 23, Raja Muthiah Rd, Periamet Periyamet, Chennai, Tamil Nadı at 13.088062° ong 80.269985° 0/11/22 04:07 PM GMT +05:3

30/11/22 04:08 PM GMT +05:30

**5.3.3 Students Participation in Sports/Culturals** 

**5.3 Student Participation and Activities** 

Year: 2022-2023

**5.3.3 Students Participation in Sports/Culturals** 

**5.3 Student Participation and Activities** 