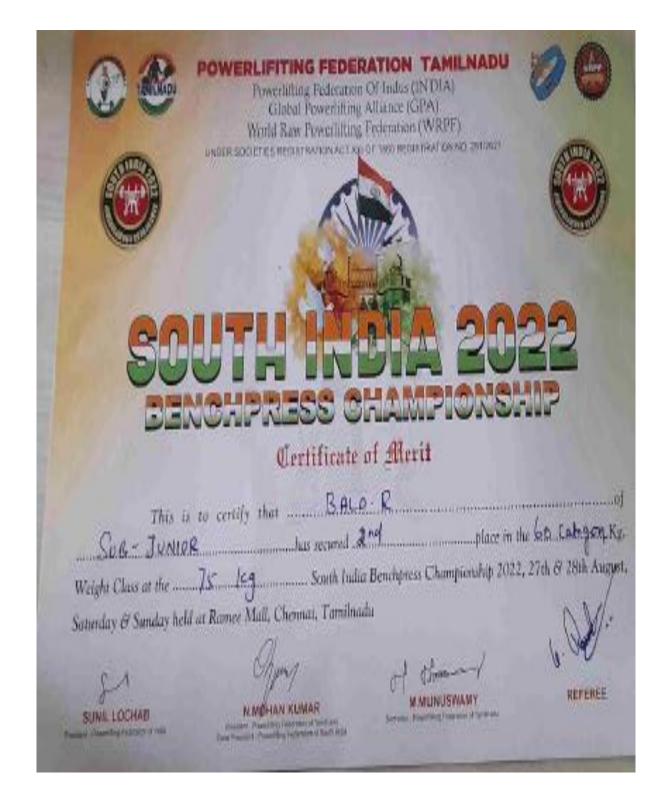

| : 392.5                                                                                                |
| CERTIFICATE NO: 0802 | M. J. J. J. Anno<br>GENERAL SECRETARY, COPA PRESIDENT, COPA                                            |



**5.3 Student Participation and Activities** 

Year: 2022-2023





**5.3.3 Students Participation in Sports/Culturals** 

**5.3 Student Participation and Activities** 

Year: 2022-2023





5.3.3 Students Participation in Sports/Culturals

**5.3 Student Participation and Activities** 

Year: 2022-2023





**5.3 Student Participation and Activities** 

Year: 2022-2023





**5.3 Student Participation and Activities** 

Year: 2022-2023





5.3.3 Students Participation in Sports/Culturals

**5.3 Student Participation and Activities** 

Year: 2022-2023





5.3.3 Students Participation in Sports/Culturals

**5.3 Student Participation and Activities** 

Year: 2022-2023





**5.3 Student Participation and Activities** 

Year: 2022-2023





**5.3 Student Participation and Activities** 

Year: 2022-2023







5.3.3 Students Participation in Sports/Culturals

**5.3 Student Participation and Activities** 

Year: 2022-2023





**5.3 Student Participation and Activities** 

Year: 2022-2023





**5.3 Student Participation and Activities** 

Year: 2022-2023



Thiruthangal Nadar College

W//

MANNE S

Knowledge is Power

NAAC CYCLE III – AQAR 5.3.3 Students Participation in Sports/Culturals

**5.3 Student Participation and Activities** 

Year: 2022-2023

|           | <section-header><section-header><text><text><text><text></text></text></text