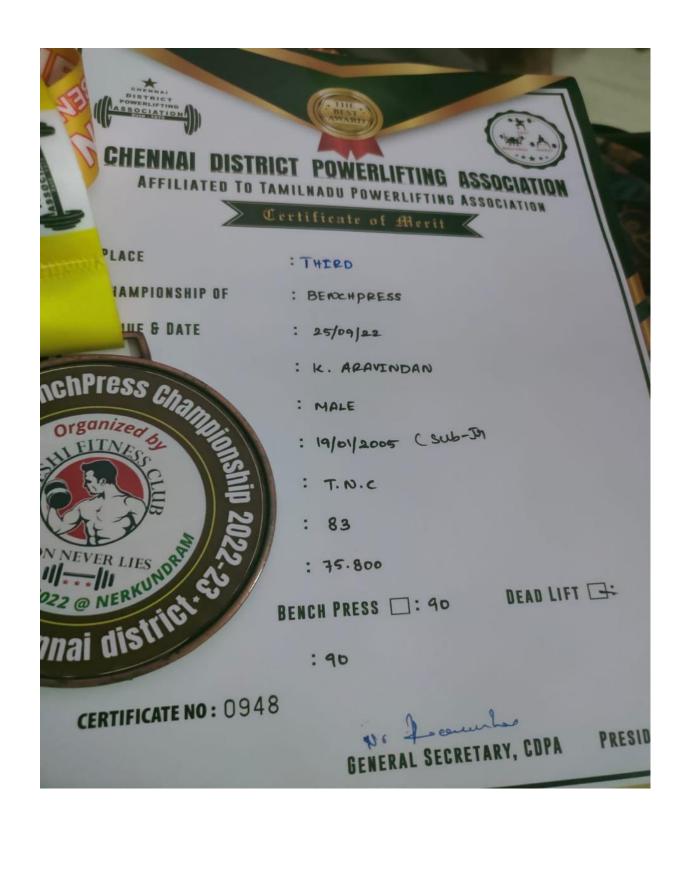

Year: 2022-2023

| AFFILIATED TO T             | THE BARK AND                    |
|-----------------------------|---------------------------------------------------------------------|
| PLACE                       | : THIRD                                                             |
| CHAMPIONSHIP OF             | : CLASSIC P/L                                                       |
|                             | : AMBATTUR OT 07 08 2022                                            |
| NAME                        | M. MARISELVAKUMAR                                                   |
| GENDER                      | : MALE                                                              |
| DATE OF BIRTH               | : 18:03:2003                                                        |
| GYM/FITNESS CENTRE          | : THIRUTHANGAL Nadur Conlege                                        |
| CATEGORY                    | : Junior 105Kg                                                      |
| BODY WEIGHT                 | : 94.0                                                              |
| SQUAT 180 B                 | BENCH PRESS : 127.5 DEAD LIFT : 212.5                               |
| TOTAL                       | : 520                                                               |
| <b>CERTIFICATE NO:</b> 0772 | W. Harren T. M. Harrow S<br>GENERAL SECRETARY, COPA PRESIDENT, COPA |

**5.3 Student Participation and Activities** 

Year: 2022-2023

| AFFILIATED TO TA     | ICT POWERLIFTING ASSOCIATION<br>AMILNADU POWERLIFTING ASSOCIATION<br>AMILNADU POWERLIFTING ASSOCIATION |
|----------------------|--------------------------------------------------------------------------------------------------------|
| PLACE                | : THIRD                                                                                                |
| CHAMPIONSHIP OF      | : CLASSIC P/L                                                                                          |
| VENUE & DATE         | : Ambettur ot 7/8/2022                                                                                 |
| NAME                 | : SHANJAI .S.                                                                                          |
| GENDER               | : Male                                                                                                 |
| DATE OF BIRTH        | : [9]3]2003                                                                                            |
| GYM/FITNESS CENTRE   | : Treathangel under College                                                                            |
| CATEGORY             | : Jr/ 74 kg                                                                                            |
| BODY WEIGHT          | : 73.300 kg                                                                                            |
| SQUAT D. 115 B       | ENCH PRESS 2: 97-5 DEAD LIFT 2: 180                                                                    |
| TOTAL                | : 392.5                                                                                                |
| CERTIFICATE NO: 0802 | M. J. J. J. Anno<br>GENERAL SECRETARY, COPA PRESIDENT, COPA                                            |