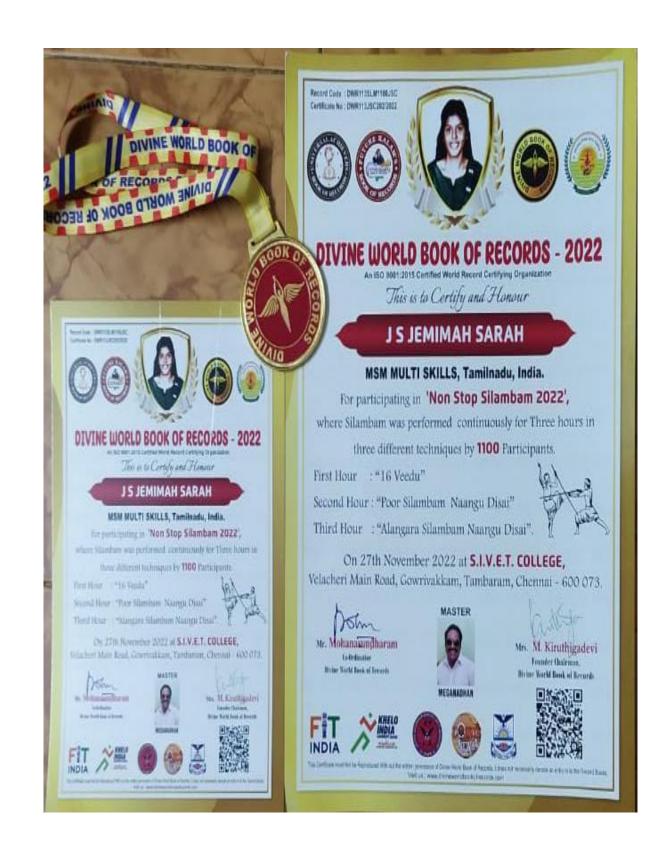

Year: 2022-2023

**5.3 Student Participation and Activities** 

Year: 2022-2023

Thiruthangal Nadar College

W//

MANNE S

Knowledge is Power

NAAC CYCLE III – AQAR 5.3.3 Students Participation in Sports/Culturals