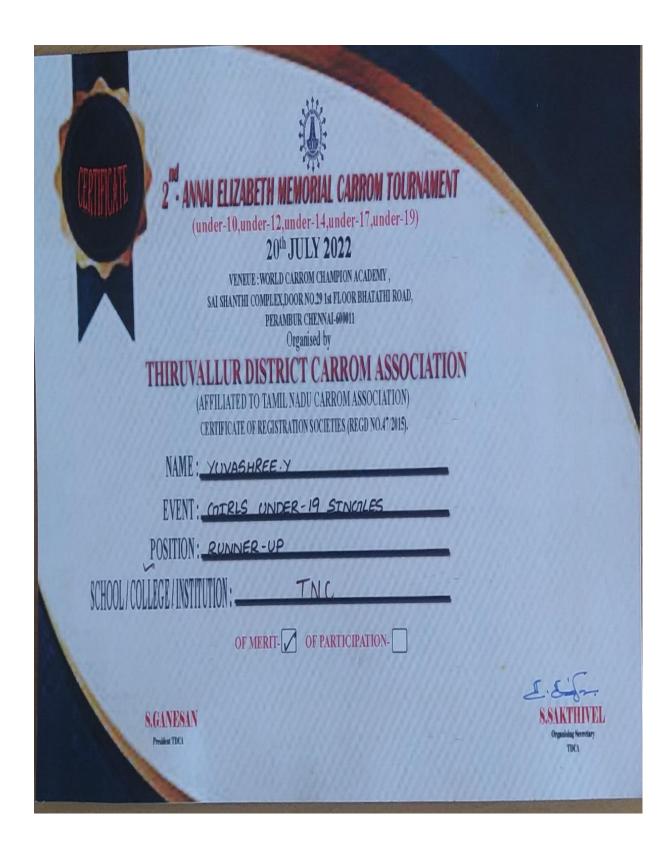

**5.3 Student Participation and Activities** 

Year: 2022-2023

5.3.3 Students Participation in Sports/Culturals

**5.3 Student Participation and Activities** 

Year: 2022-2023

**5.3 Student Participation and Activities** 

Year: 2022-2023

**5.3 Student Participation and Activities** 

Year: 2022-2023

5.3.3 Students Participation in Sports/Culturals

**5.3 Student Participation and Activities** 

Year: 2022-2023

**5.3 Student Participation and Activities** 