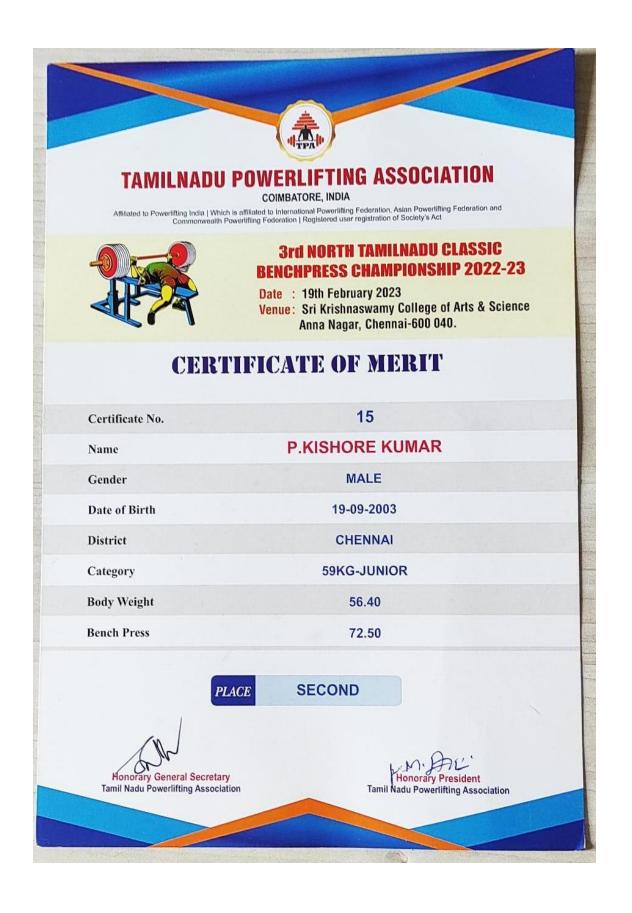

Student Participation and Activities** 

Year: 2022-2023





5.3.3 Students Participation in Sports/Culturals

**5.3 Student Participation and Activities** 

Year: 2022-2023





**5.3.3 Students Participation in Sports/Culturals** 

**5.3 Student Participation and Activities** 

Year: 2022-2023





**5.3.3 Students Participation in Sports/Culturals** 

**5.3 Student Participation and Activities** 

Year: 2022-2023





**5.3.3 Students Participation in Sports/Culturals** 

**5.3 Student Participation and Activities** 

Year: 2022-2023



Thiruthangal Nadar College Knowledge is Power

NAAC CYCLE III – AQAR

5.3.3 Students Participation in Sports/Culturals

**5.3 Student Participation and Activities** 

Year: 2022-2023





**5.3 Student Participation and Activities** 

Year: 2022-2023





**5.3 Student Participation and Activities** 

Year: 2022-2023



5.3.3 Students Participation in Sports/Culturals

Thiruthangal Nadar College Knowledge is Power

**5.3 Student Participation and Activities** 

Year: 2022-2023





5.3.3 Students Participation in Sports/Culturals

**5.3 Student Participation and Activities** 

Year: 2022-2023





**5.3 Student Participation and Activities** 

NAAC CYCLE III – AOAR

Year: 2022-2023





5.3.3 Students Participation in Sports/Culturals

**5.3 Student Participation and Activities** 

Year: 2022-2023



Thiruthangal Nadar College Knowledge is Power Page no:58

111

**5.3 Student Participation and Activities** 

Year: 2022-2023

| - Star