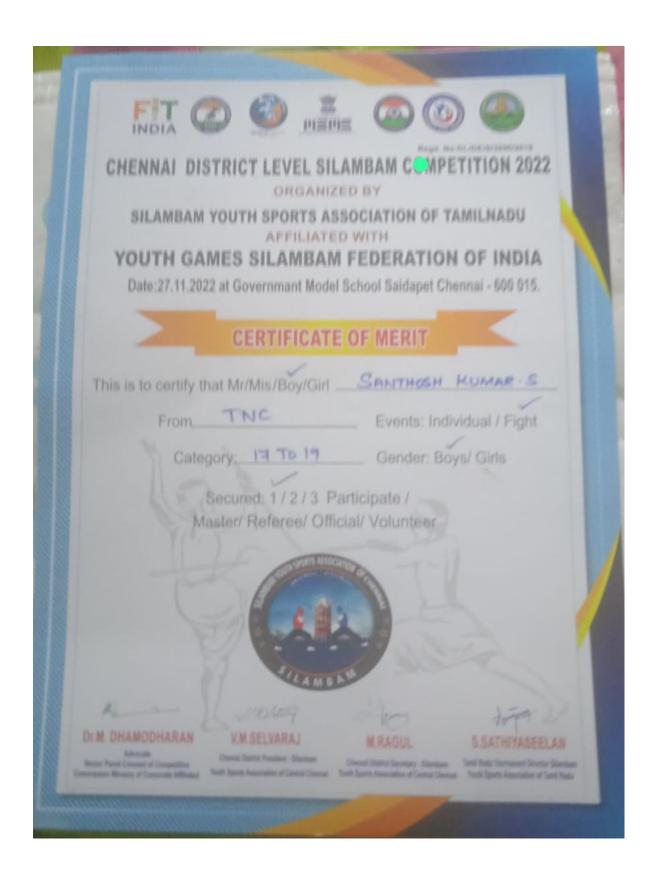

**5.3.3 Students Participation in Sports/Culturals** 

**5.3 Student Participation and Activities** 

Year: 2022-2023

Page no:23

i, Tamil Nadu 600003, India 08793° 0.269988° 2 03:43 PM GMT +05:30

nai, Tamil Nadu, India Chennai, Tamil Nadu, 424, Kannappar Thidal, Periya 23, Raja Muthiah Rd, Periamet Periyamet, Chennai, Tamil Nadı at 13.088062° ong 80.269985° 0/11/22 04:07 PM GMT +05:3

30/11/22 04:08 PM GMT +05:30

**5.3.3 Students Participation in Sports/Culturals** 

**5.3 Student Participation and Activities** 

Year: 2022-2023

**5.3.3 Students Participation in Sports/Culturals** 

**5.3 Student Participation and Activities** 