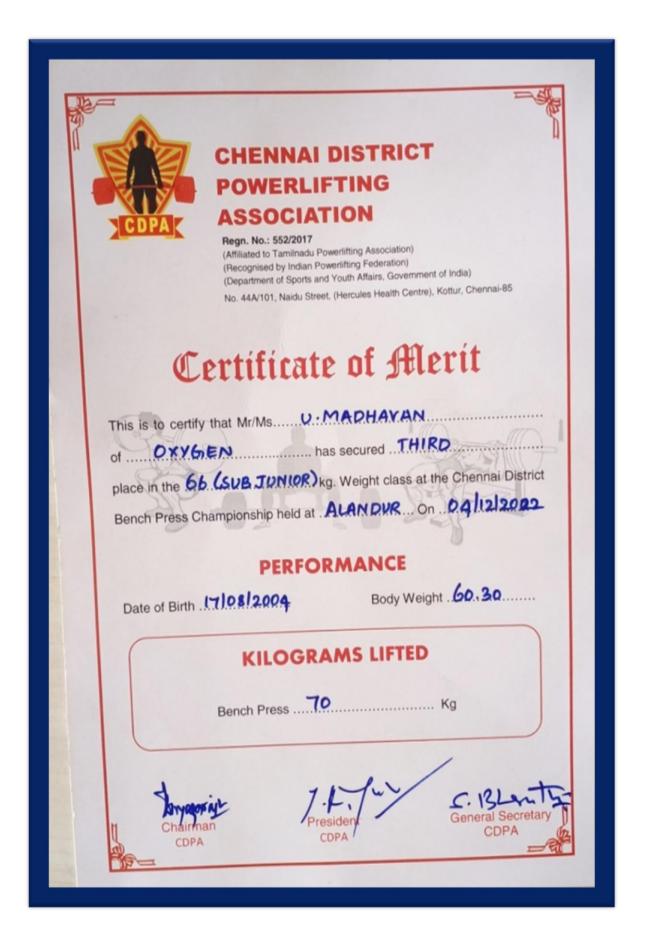

|
| her won <u>BRONZE</u>                                 | medal in                                                                                                   | 45-48kg                                        | weight category.                                     |
| President                                             | Dr. M.S. NAGARAJAN<br>Secretary (Acting)<br>mil Nadu Boxing Association                                    | S. PRABHU<br>President<br>Kanchipuram District | <b>B. MOHAN</b><br>Secretary<br>Kanchipuram District |



5.3.3 Students Participation in Sports/Culturals

**5.3 Student Participation and Activities** 

Year: 2022-2023





**5.3 Student Participation and Activities** 

Year: 2022-2023





**5.3 Student Participation and Activities** 

Year: 2022-2023





**5.3 Student Participation and Activities** 

Year: 2022-2023

| CHENNAI<br>DISTRICT<br>POWERLIFTING<br>ASSOCIATION | THE A<br>BEST<br>WWARD                         |
|----------------------------------------------------|------------------------------------------------|
| 45 8 8 8 1 1 1 1 1 1 1 1 1 1 1 1 1 1 1 1           | AMILNADU POWERLIFTING ASSOCIATION              |
|                                                    | Certificate of Merit                           |
| PLACE                                              | : THIRD                                        |
|                                                    |                                                |
| CHAMPIONSHIP OF<br>Venue & Date                    | : JUNIOR DEAD LEFT<br>: AYNAVARAM & 25.12.2022 |
| VE