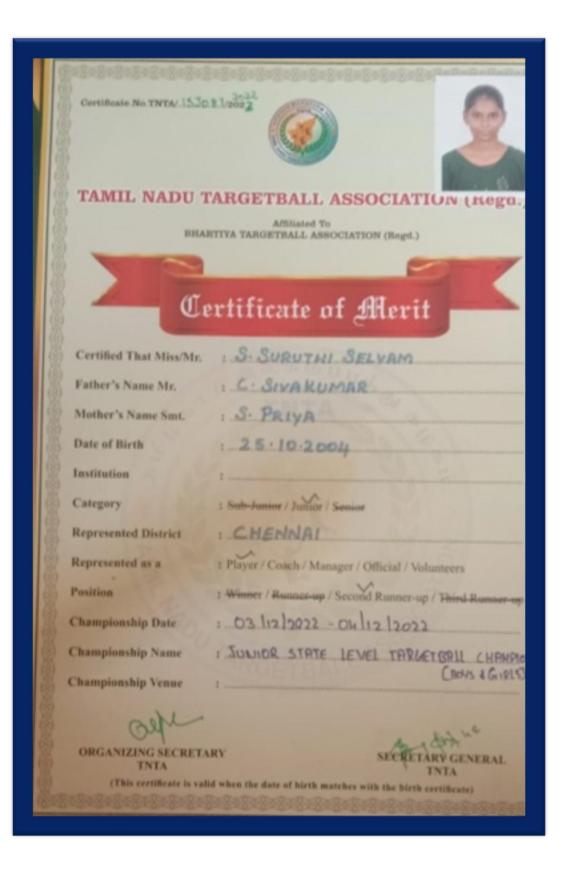

**5.3.3 Students Participation in Sports/Culturals** 

**5.3 Student Participation and Activities** 

Year: 2022-2023

5.3 Student Participation and Activities

Year: 2022-2023

| BHAT                                    | ARGETBALL ASSOCIATION (Regd.)<br>ARGETBALL ASSOCIATION (Regd.)<br>AFILIABLE TO<br>CITYA TARGETBALL ASSOCIATION (Regd.) |
|-----------------------------------------|------------------------------------------------------------------------------------------------------------------------|
| Certified That Miss/Mr.                 | . S.VARSHMAVI                                                                                                          |
| Father's Name Mr.<br>Mother's Name Smt. | . R. SARAVANAN<br>S.MAGESH PRIVA                                                                                       |
| Date of Birth                           | . 07:07.2002                                                                                                           |
| Institution                             | : Sub-Junior / Senior                                                                                                  |
| Represented District                    | : CHENNEL                                                                                                              |
| Represented as a                        | : Player / Coach / Manager / Official / Volunteers<br>: Winner / Runner-up / Second Runner-up / Third Runner-up        |
| Position<br>Championship Date           | : 03/12/2022 - OH/12/2022                                                                                              |
| Championship Name                       | : JULIOR STATE LEVEL TARGETBALL CHANDIONS                                                                              |
| Championship Venue                      | SINATS SPORTS COMPLEX                                                                                                  |
| ORGANIZING SECRET<br>TNTA               | TNTA                                                                                                                   |
| (This certificate is to                 | did when the date of birth matches with the birth certificate)                                                         |