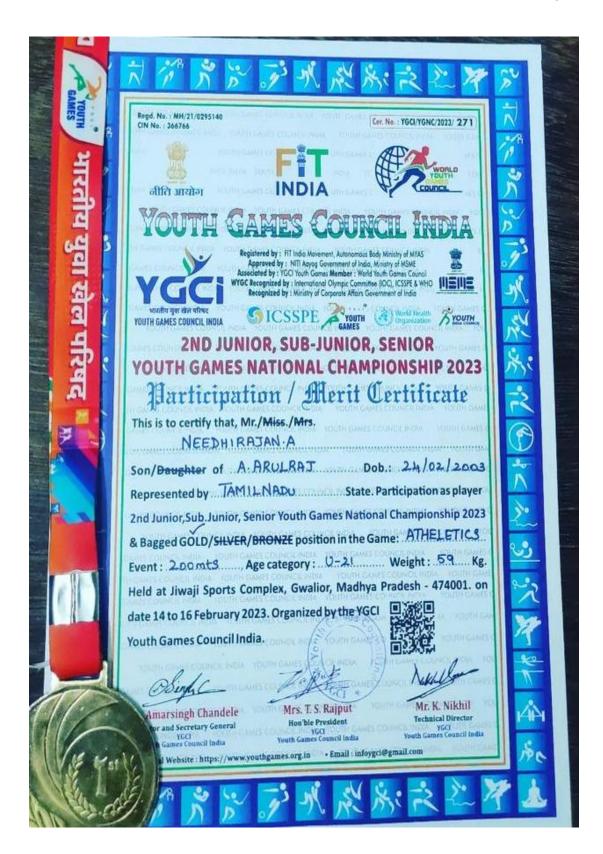

**5.3 Student Participation and Activities** 

Year: 2022-2023

5.3.3 Students Participation in Sports/Culturals

**5.3 Student Participation and Activities** 

Year: 2022-2023

**5.3 Student Participation and Activities** 

Year: 2022-2023

**5.3 Student Participation and Activities** 

Year: 2022-2023

5.3.3 Students Participation in Sports/Culturals

**5.3 Student Participation and Activities** 

Year: 2022-2023

**5.3 Student Participation and Activities** 