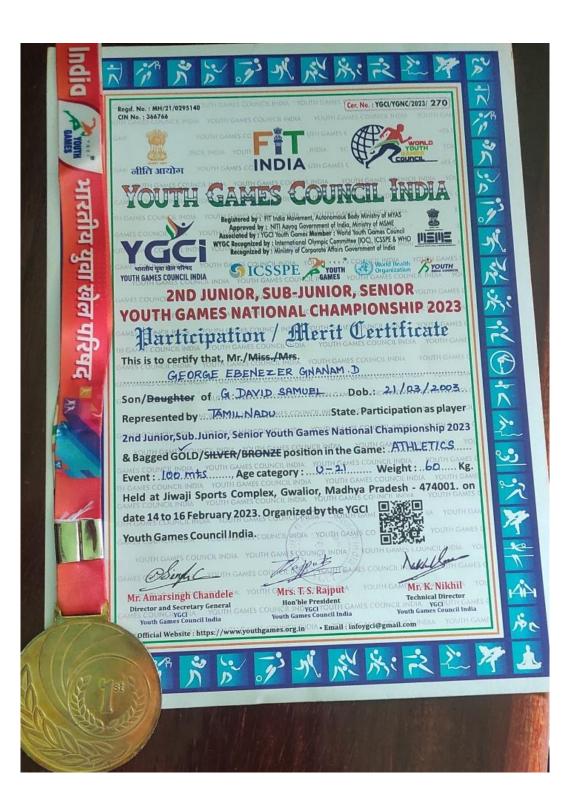

**5.3 Student Participation and Activities** 

Year: 2022-2023

**5.3.3 Students Participation in Sports/Culturals** 

**5.3 Student Participation and Activities** 

Year: 2022-2023

5.3.3 Students Participation in Sports/Culturals

**5.3 Student Participation and Activities** 

Year: 2022-2023

**5.3 Student Participation and Activities** 

Year: 2022-2023

**5.3 Student Participation and Activities** 

Year: 2022-2023

5.3.3 Students Participation in Sports/Culturals