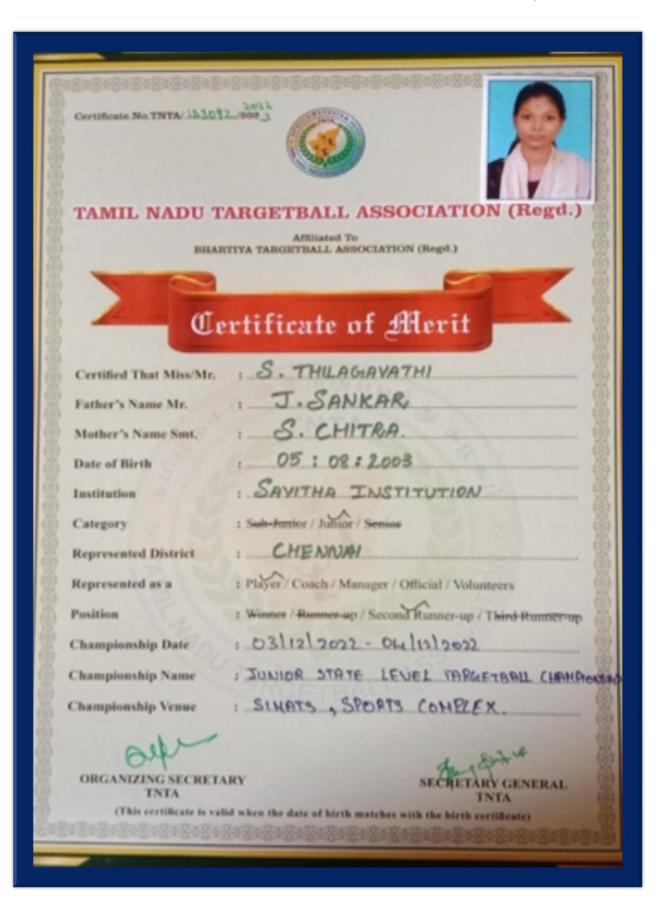

Year: 2022-2023

**5.3 Student Participation and Activities** 

Year: 2022-2023

**5.3 Student Participation and Activities** 

Year: 2022-2023

5.3 Student Participation and Activities

Year: 2022-2023

| Balla Ba | Certificate No TNTA 153088     |                                                                 |
|----------|--------------------------------|-----------------------------------------------------------------|
| 8988     |                                |                                                                 |
| No.      | TAMIL NADU TA                  | ARGETBALL ASSOCIATION (Regd.                                    |
| 1000     |                                | Affiliated To<br>TIYA TARGETBALL ASSOCIATION (Regd.)            |
| 1        |                                |                                                                 |
| 高烈       | 01.                            | rtificate of Merit                                              |
| 豪        | 0.0                            |                                                                 |
| 器        | Certified That Miss/Mr.        | K STNDHU                                                        |
|          | Father's Name Mr.              | . V. KRISHNA MOORTHI                                            |
|          | Mother's Name Smt.             | K. VIJAYA                                                       |
|          | Date of Birth                  | : 10:02:2005                                                    |
|          | Institution                    | 1                                                               |
|          | Category                       | : Sub-Junior / Junior / Senior<br>: CHENNAL                     |
|          | Represented District           | : Player / Coach / Manager / Official / Volunteers              |
|          | Represented as a               | : Winner / Runner-up / Second Runner-up / Third Runn            |
|          | Position                       | : 03/12/2022 - Ou/12/2022                                       |
|          | Championship Date              | : JUNIOR STATE LEVEL TARGETBALL CHAN                            |
|          | Championship Name              | : SIMATS, SPORTS COMPLEX                                        |
|          | Championship Venue             | : SIMELIS A STOKIS CONTREA                                      |
|          | ape                            | 1 A string he                                                   |
|          | ORGANIZING SECRET              | TARY SECRETARY GENE                                             |
|          | TNTA<br>(This certificate is v | alid when the date of birth matches with the birth certificate) |

**5.3 Student Participation and Activities** 

Year: 2022-2023

| Certificate No. TNTA 12.3                             | <b>11</b>                                                                               |
|-------------------------------------------------------|-----------------------------------------------------------------------------------------|
|                                                       | Affiliated To<br>ARTIYA TARGETBALL ASSOCIATION (Regd.)                                  |
|                                                       | ertificate of Merit                                                                     |
| Certified That Miss/Mr.                               |                                                                                         |
| Father's Name Mr.                                     | . S. RAMESH                                                                             |
| Mother's Name Smt.                                    | S. LEELA RANI                                                                           |
| Date of Birth                                         | 12 - 06 - 2002                                                                          |
| Institution                                           | : SAVITHA INSTITUTION                                                                   |
| Category                                              | 1 Sub-territor / Junior / Senior                                                        |
| Represented District                                  | : CHENNAI                                                                               |
| Represented as a                                      | : Player / Coach / Manager / Official / Volunteers                                      |
| Position                                              | : Winner / Runner-up / Second Runner-up / Third Runner-up                               |
| Championship Date                                     | : 03/12/2022 - 04/12/2022                                                               |
| Championship Name                                     | STONIOR STATE LEVEL TARGETBALL CHANPON                                                  |
| Championship Venue                                    | SINATS, SPORTS COMPLEX                                                                  |
| Olle                                                  | + sugar                                                                                 |
| ORGANIZING SECRET<br>TNTA<br>(This certificate is val | ARY SECRETARY GENERAL<br>Ind when the date of birth matches with the birth certificate) |