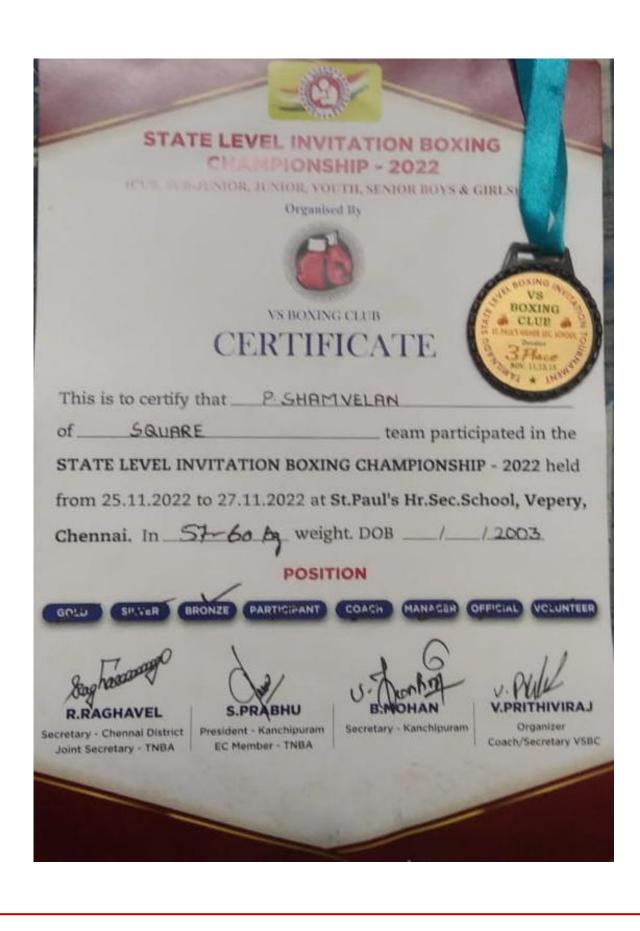

**5.3 Student Participation and Activities** 

Year: 2022-2023

|        | <section-header></section-header>                                                                                                                                                                                             |
|--------|-------------------------------------------------------------------------------------------------------------------------------------------------------------------------------------------------------------------------------|
| ON     | SOUARE OF<br>SPORTS OF<br>MERIT / PARTICIPATION                                                                                                                                                                               |
| SERIAL | THIS IS TO CERTIFY THAT <u>P. SHAMVELAN</u> CLUB / DISTRICT SQUARE SPORTS POSITION SILVER   CATEGORY SENIOR / 57-60 KG WEIGHT CATEGORY   GALW SENIOR / 57-60 KG WEIGHT CATEGORY   FRESIDENT SENIOR / 57-60 KG WEIGHT CATEGORY |