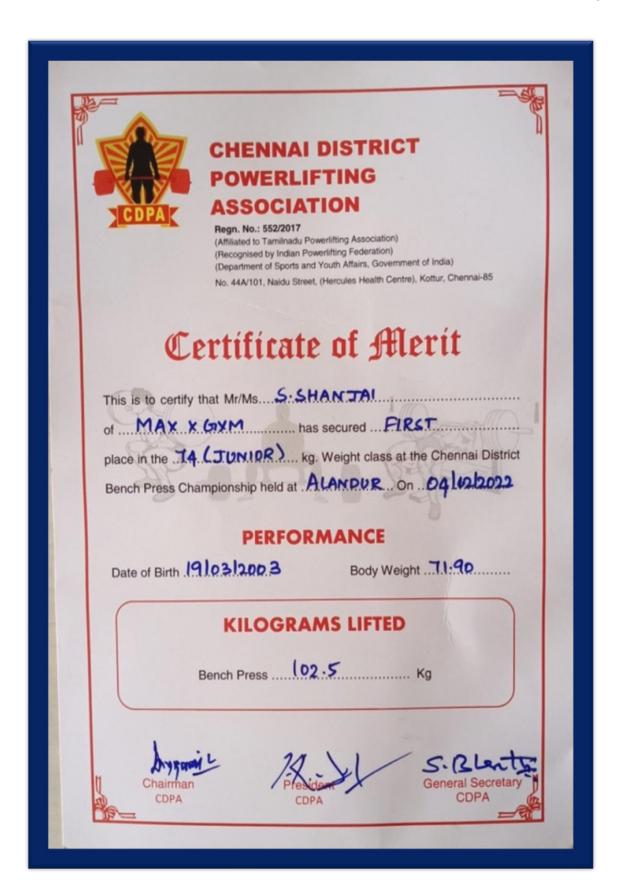

**5.3 Student Participation and Activities** 

Year: 2022-2023

| AFFILIATED TO TA     | ICT POWERLIFTING ASSOCIATION<br>AMILNADU POWERLIFTING ASSOCIATION<br>AMILNADU POWERLIFTING ASSOCIATION |
|----------------------|--------------------------------------------------------------------------------------------------------|
| PLACE                | : THIRD                                                                                                |
| CHAMPIONSHIP OF      | : CLASSIC P/L                                                                                          |
| VENUE & DATE         | : Ambettur ot 7/8/2022                                                                                 |
| NAME                 | : SHANJAI .S.                                                                                          |
| GENDER               | : Male                                                                                                 |
| DATE OF BIRTH        | : [9]3]2003                                                                                            |
| GYM/FITNESS CENTRE   | : Treathangel under College                                                                            |
| CATEGORY             | : Jr/ 74 kg                                                                                            |
| BODY WEIGHT          | : 73.300 kg                                                                                            |
| SQUAT D. 115 B       | ENCH PRESS 2: 97-5 DEAD LIFT 2: 180                                                                    |
| TOTAL                | : 392.5                                                                                                |
| CERTIFICATE NO: 0802 | M. J. J. J. Anno<br>GENERAL SECRETARY, COPA PRESIDENT, COPA                                            |