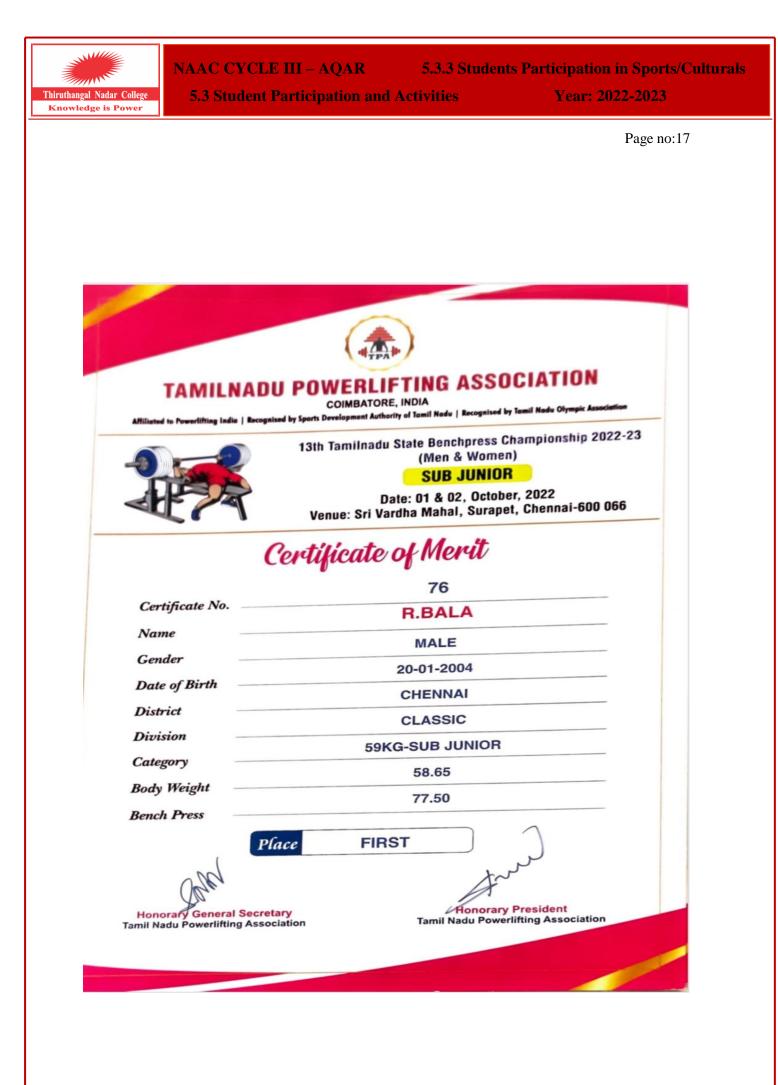

Year: 2022-2023

**5.3 Student Participation and Activities** 

Year: 2022-2023

Thiruthangal Nadar College

W//

MANNE S

Knowledge is Power

NAAC CYCLE III – AQAR 5.3.3 Students Participation in Sports/Culturals