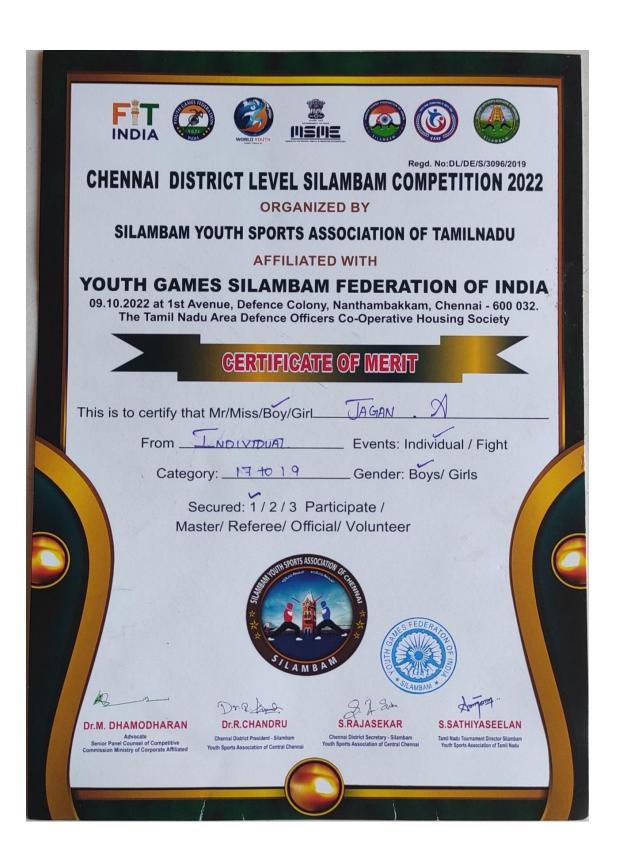

**5.3.3 Students Participation in Sports/Culturals** 

**5.3 Student Participation and Activities** 

Year: 2022-2023

Page no:23

i, Tamil Nadu 600003, India 08793° 0.269988° 2 03:43 PM GMT +05:30

nai, Tamil Nadu, India Chennai, Tamil Nadu, 424, Kannappar Thidal, Periya 23, Raja Muthiah Rd, Periamet Periyamet, Chennai, Tamil Nadı at 13.088062° ong 80.269985° 0/11/22 04:07 PM GMT +05:3

30/11/22 04:08 PM GMT +05:30

**5.3.3 Students Participation in Sports/Culturals** 

**5.3 Student Participation and Activities** 

Year: 2022-2023

**5.3.3 Students Participation in Sports/Culturals** 

**5.3 Student Participation and Activities** 