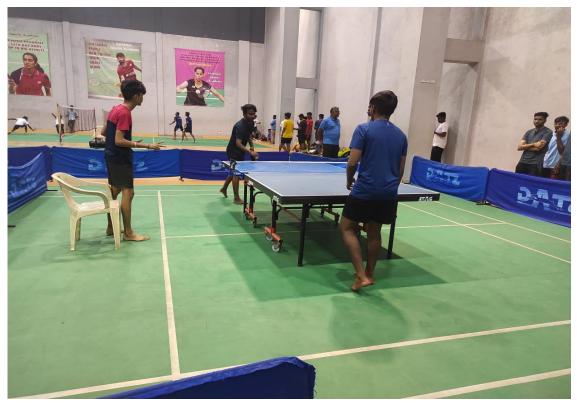

**5.3 Student Participation and Activities** 

Year: 2022-2023

**5.3.3 Students Participation in Sports/Culturals** 

**5.3 Student Participation and Activities** 

Year: 2022-2023

5.3.3 Students Participation in Sports/Culturals

**5.3 Student Participation and Activities** 

Year: 2022-2023

**5.3 Student Participation and Activities** 

Year: 2022-2023

**5.3 Student Participation and Activities** 

Year: 2022-2023

5.3.3 Students Participation in Sports/Culturals