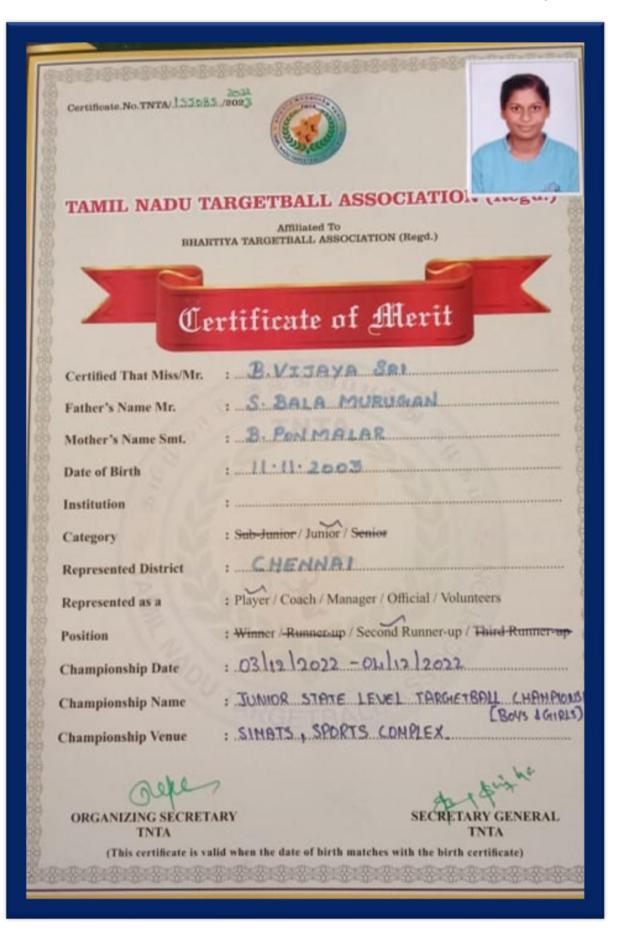

Year: 2022-2023

**5.3 Student Participation and Activities** 

Year: 2022-2023

**5.3 Student Participation and Activities** 

Year: 2022-2023

5.3 Student Participation and Activities

Year: 2022-2023

| Balla Ba | Certificate No TNTA 153088     |                                                                 |
|----------|--------------------------------|-----------------------------------------------------------------|
| 8988     |                                |                                                                 |
| No.      | TAMIL NADU TA                  | ARGETBALL ASSOCIATION (Regd.                                    |
| 1000     |                                | Affiliated To<br>TIYA TARGETBALL ASSOCIATION (Regd.)            |
| 1        |                                |                                                                 |
| 高烈       | 01.                            | rtificate of Merit                                              |
| 豪        | 0.0                            |                                                                 |
| 器        | Certified That Miss/Mr.        | K STNDHU                                                        |
|          | Father's Name Mr.              | . V. KRISHNA MOORTHI                                            |
|          | Mother's Name Smt.             | K. VIJAYA                                                       |
|          | Date of Birth                  | : 10:02:2005                                                    |
|          | Institution                    | 1                                                               |
|          | Category                       | : Sub-Junior / Junior / Senior<br>: CHENNAL                     |
|          | Represented District           | : Player / Coach / Manager / Official / Volunteers              |
|          | Represented as a               | : Winner / Runner-up / Second Runner-up / Third Runn            |
|          | Position                       | : 03/12/2022 - Ou/12/2022                                       |
|          | Championship Date              | : JUNIOR STATE LEVEL TARGETBALL CHAN                            |
|          | Championship Name              | : SIMATS, SPORTS COMPLEX                                        |
|          | Championship Venue             | : SIMELIS A STOKIS CONTREA                                      |
|          | ape                            | 1 A string he                                                   |
|          | ORGANIZING SECRET              | TARY SECRETARY GENE                                             |
|          | TNTA<br>(This certificate is v | alid when the date of birth matches with the birth certificate) |