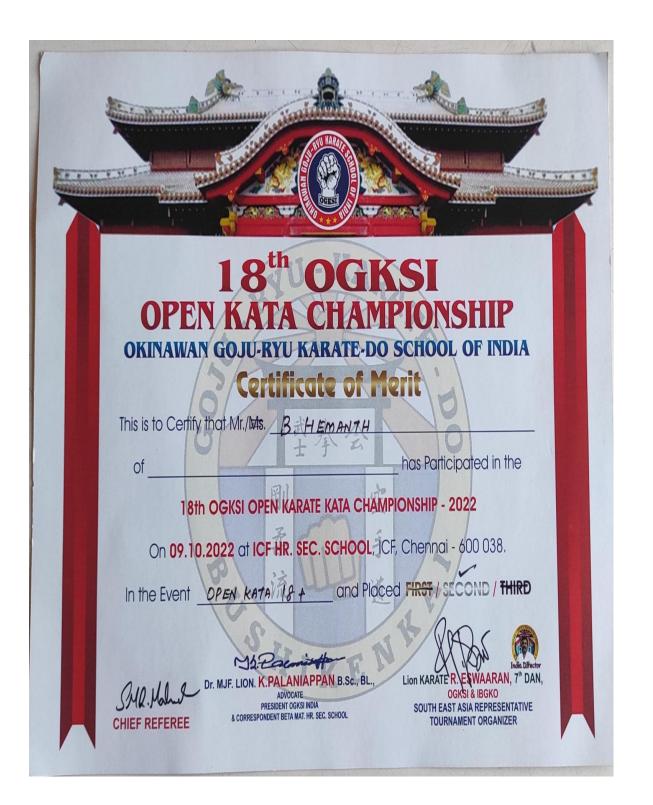

**5.3 Student Participation and Activities** 

Year: 2022-2023

| Destant Anno 14 Par                                                                                                                                                                                                     |
|-------------------------------------------------------------------------------------------------------------------------------------------------------------------------------------------------------------------------|
|                                                                                                                                                                                                                         |
|                                                                                                                                                                                                                         |
| HIVE DE CONCERCE CONCERCE                                                                                                                                                                                               |
| GOJU RYU OKINAWAKAN KARATE DO                                                                                                                                                                                           |
| 8 <sup>th</sup> TAMILNADU STATE LEVEL INVITATIONAL OPEN KARATE CHAMPIONSHIP 2022<br>Organized by : Tamilnadu Goju Ryu Okinawakan Karate Association (TGOKA),<br>Rec. by Goiu Put Okinawakan Karate Association (TGOKA), |
| Acc. by Goja Kya Okinawakan Karate Do Kyokai India                                                                                                                                                                      |
| Affiliated by Karate India Organization<br>Rec. by Asian Karate Federation & World Karate Federation                                                                                                                    |
| Bartikart 1910.                                                                                                                                                                                                         |
| S.No. TNS08/454 Certificate of Merit                                                                                                                                                                                    |
| This is to certify that Mr./Ms. B. HEMANTH                                                                                                                                                                              |
|                                                                                                                                                                                                                         |
| of Category                                                                                                                                                                                                             |
| has took part in the GOJU RYU OKINAWAKAN KARATE DO - 8th TAMILNADU STATE LEVEL                                                                                                                                          |
| INVITATIONAL OPEN KARATE CHAMPIONSHIP 2022 held at Youth Hostel Auditorium Adyar, Chennai.                                                                                                                              |
| TamilNadu, India, On 1st May 2022, and Secured 1st Place / 2nd Place / 3rd Place in the                                                                                                                                 |
| Individual Kata / Individual Kumite / Open Kata / Kumite Event.                                                                                                                                                         |
| N' What have                                                                                                                                                                                                            |
| Shihan S.Sivaraja, BE., Renshi, V. Inirunavuk arasu Renshi, V. Magudeshwaran                                                                                                                                            |
| 7°DAN (Okinawakan) & 7°DAN (WGKF) * 5°DAN, General Secretary (GOKKI) 4°DAN, Vice President (GOKKI)<br>President & Style Chief of India Technical Director (TGOKA) Technical Director (TGOKA)                            |
| Vice President -WOKKA Chief Instructor Chief Instructor                                                                                                                                                                 |
| AND A SECTION CONSIGN CONTRACTOR                                                                                                                                                                                        |
| N.H.Q : 107A, Kattabomman Street, Bharathi Nagar, Zamin Pallavaram, Chennai - 43. www.gojuryuokinawakan.com / www.gojuryukarateguru.com                                                                                 |