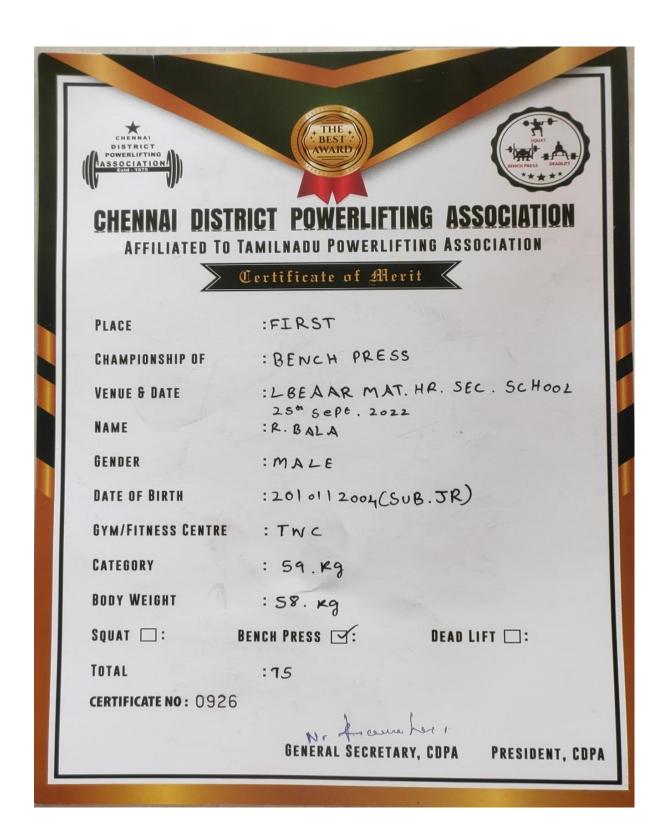

Year: 2022-2023

**5.3 Student Participation and Activities** 

Year: 2022-2023

Thiruthangal Nadar College

W//

MANNE S

Knowledge is Power

NAAC CYCLE III – AQAR 5.3.3 Students Participation in Sports/Culturals