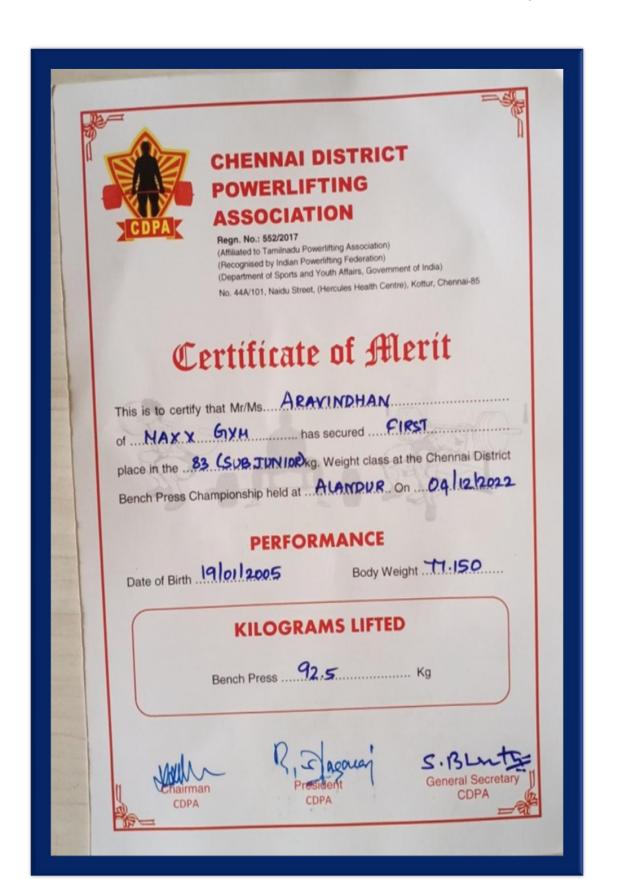

**5.3 Student Participation and Activities** 

Year: 2022-2023

| AFFILIATED TO TA     | ICT POWERLIFTING ASSOCIATION<br>AMILNADU POWERLIFTING ASSOCIATION<br>AMILNADU POWERLIFTING ASSOCIATION |
|----------------------|--------------------------------------------------------------------------------------------------------|
| PLACE                | : THIRD                                                                                                |
| CHAMPIONSHIP OF      | : CLASSIC P/L                                                                                          |
| VENUE & DATE         | : Ambettur ot 7/8/2022                                                                                 |
| NAME                 | : SHANJAI .S.                                                                                          |
| GENDER               | : Male                                                                                                 |
| DATE OF BIRTH        | : [9]3]2003                                                                                            |
| GYM/FITNESS CENTRE   | : Treathangel under College                                                                            |
| CATEGORY             | : Jr/ 74 kg                                                                                            |
| BODY WEIGHT          | : 73.300 kg                                                                                            |
| SQUAT D. 115 B       | ENCH PRESS 2: 97-5 DEAD LIFT 2: 180                                                                    |
| TOTAL                | : 392.5                                                                                                |
| CERTIFICATE NO: 0802 | M. J. J. J. Anno<br>GENERAL SECRETARY, COPA PRESIDENT, COPA                                            |