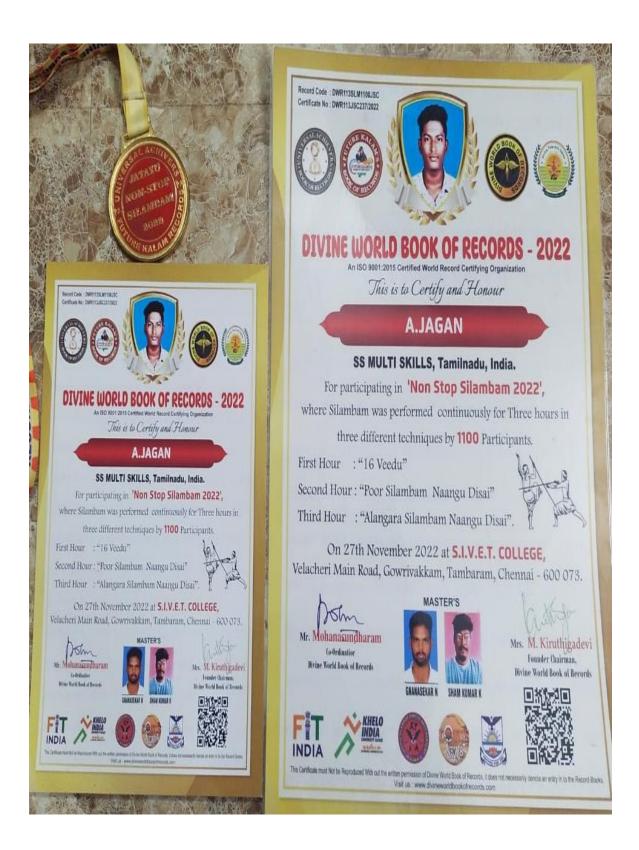

Year: 2022-2023

**5.3 Student Participation and Activities** 

Year: 2022-2023

Thiruthangal Nadar College

W//

MANNE S

Knowledge is Power

NAAC CYCLE III – AQAR 5.3.3 Students Participation in Sports/Culturals