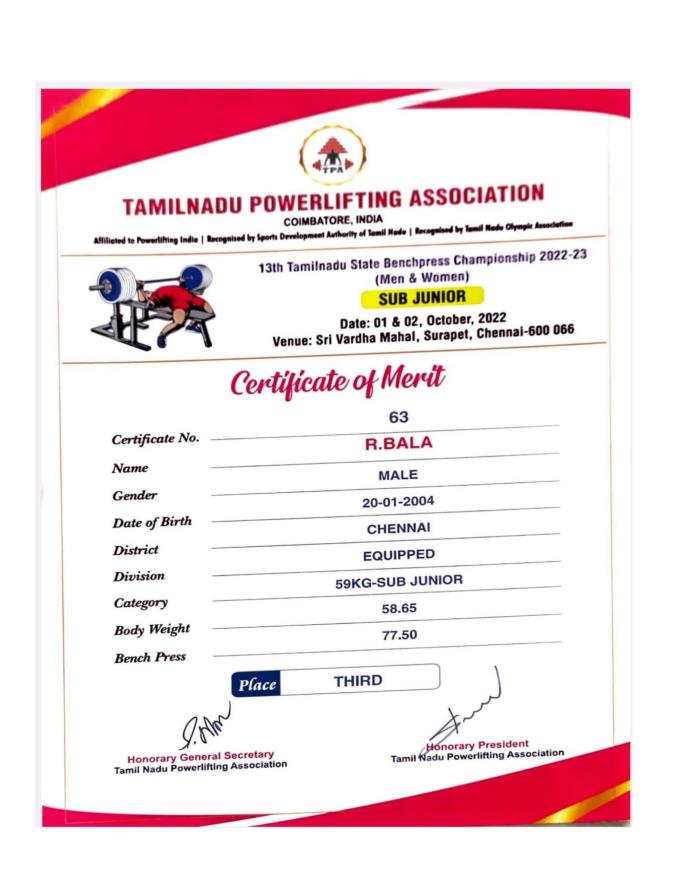

Year: 2022-2023

**5.3 Student Participation and Activities** 

Year: 2022-2023

Thiruthangal Nadar College

W//

MANNE S

Knowledge is Power

NAAC CYCLE III – AQAR 5.3.3 Students Participation in Sports/Culturals