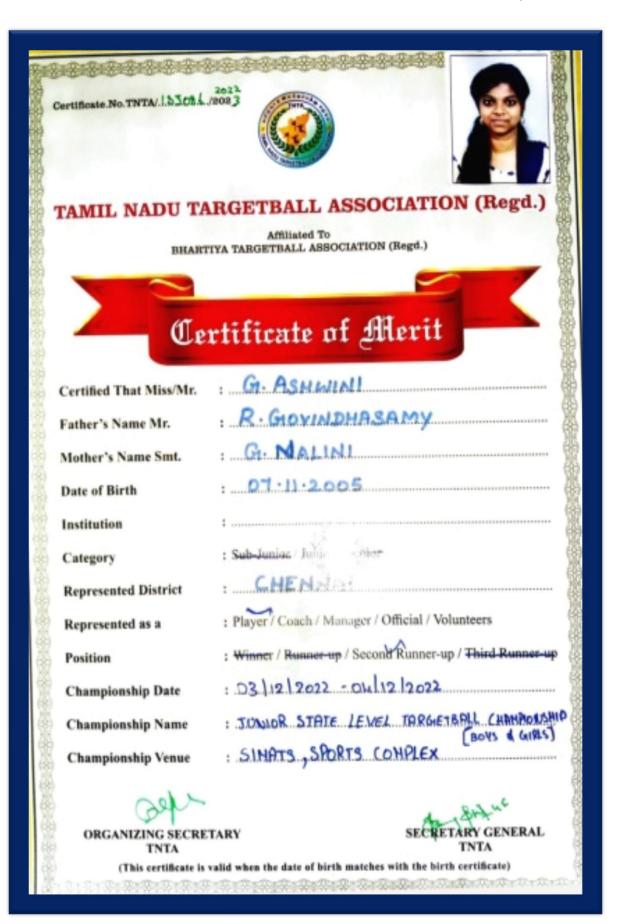

**5.3 Student Participation and Activities** 

Year: 2022-2023

| Certificate No. TNTA 12.3                             | <b>11</b>                                                                               |
|-------------------------------------------------------|-----------------------------------------------------------------------------------------|
|                                                       | Affiliated To<br>ARTIYA TARGETBALL ASSOCIATION (Regd.)                                  |
|                                                       | ertificate of Merit                                                                     |
| Certified That Miss/Mr.                               |                                                                                         |
| Father's Name Mr.                                     | . S. RAMESH                                                                             |
| Mother's Name Smt.                                    | S. LEELA RANI                                                                           |
| Date of Birth                                         | 12 - 06 - 2002                                                                          |
| Institution                                           | : SAVITHA INSTITUTION                                                                   |
| Category                                              | 1 Sub-territor / Junior / Senior                                                        |
| Represented District                                  | : CHENNAI                                                                               |
| Represented as a                                      | : Player / Coach / Manager / Official / Volunteers                                      |
| Position                                              | : Winner / Runner-up / Second Runner-up / Third Runner-up                               |
| Championship Date                                     | : 03/12/2022 - 04/12/2022                                                               |
| Championship Name                                     | STONIOR STATE LEVEL TARGETBALL CHANPON                                                  |
| Championship Venue                                    | SINATS, SPORTS COMPLEX                                                                  |
| Olle                                                  | + sugar                                                                                 |
| ORGANIZING SECRET<br>TNTA<br>(This certificate is val | ARY SECRETARY GENERAL<br>Ind when the date of birth matches with the birth certificate) |