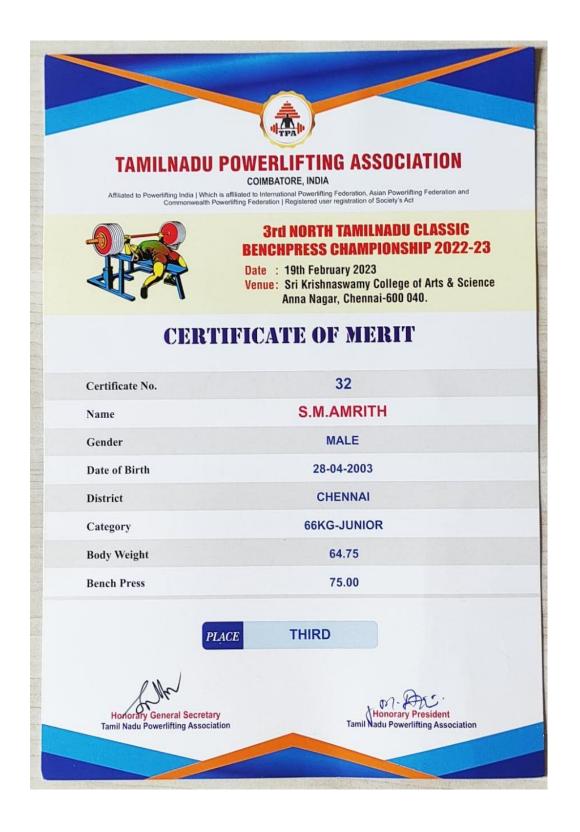

Students Participation in Sports/Culturals

**5.3 Student Participation and Activities** 

Year: 2022-2023





**5.3.3 Students Participation in Sports/Culturals** 

**5.3 Student Participation and Activities** 

Year: 2022-2023





**5.3.3 Students Participation in Sports/Culturals** 

**5.3 Student Participation and Activities** 

Year: 2022-2023





**5.3.3 Students Participation in Sports/Culturals** 

**5.3 Student Participation and Activities** 

Year: 2022-2023



Thiruthangal Nadar College Knowledge is Power

NAAC CYCLE III – AQAR

5.3.3 Students Participation in Sports/Culturals

**5.3 Student Participation and Activities** 

Year: 2022-2023





**5.3 Student Participation and Activities** 

Year: 2022-2023





**5.3 Student Participation and Activities** 

Year: 2022-2023



5.3.3 Students Participation in Sports/Culturals

Thiruthangal Nadar College Knowledge is Power

**5.3 Student Participation and Activities** 

Year: 2022-2023





5.3.3 Students Participation in Sports/Culturals

**5.3 Student Participation and Activities** 

Year: 2022-2023





**5.3 Student Participation and Activities** 

NAAC CYCLE III – AOAR

Year: 2022-2023





5.3.3 Students Participation in Sports/Culturals

**5.3 Student Participation and Activities** 

Year: 2022-2023



Thiruthangal Nadar College Knowledge is Power Page no:58

111

**5.3 Student Participation and Activities** 

Year: 2022-2023

| - Star