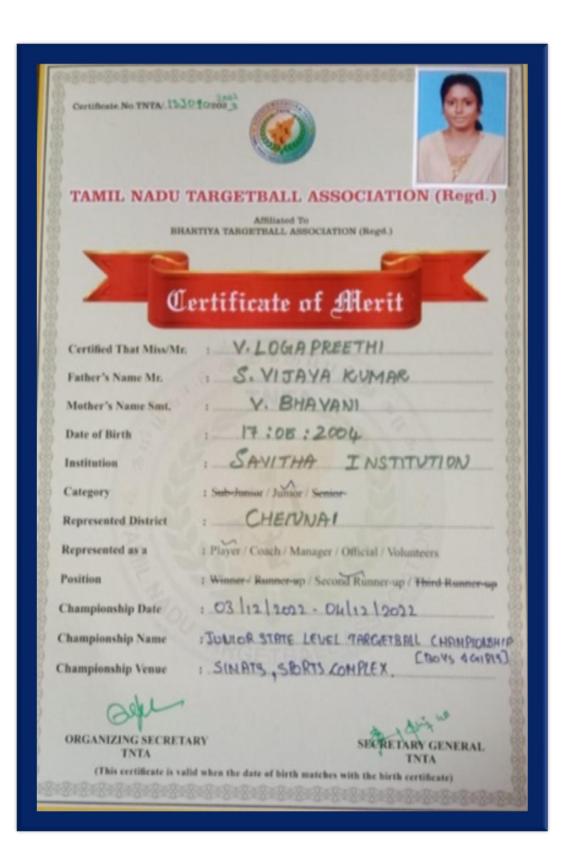

Year: 2022-2023

**5.3 Student Participation and Activities** 

Year: 2022-2023

**5.3 Student Participation and Activities** 

Year: 2022-2023

5.3 Student Participation and Activities

Year: 2022-2023

| Balla Ba | Certificate No TNTA 153088     |                                                                 |
|----------|--------------------------------|-----------------------------------------------------------------|
| 8988     |                                |                                                                 |
| No.      | TAMIL NADU TA                  | ARGETBALL ASSOCIATION (Regd.                                    |
| 1000     |                                | Affiliated To<br>TIYA TARGETBALL ASSOCIATION (Regd.)            |
| 1        |                                |                                                                 |
| 高烈       | 01.                            | rtificate of Merit                                              |
| 豪        | 0.0                            |                                                                 |
| 器        | Certified That Miss/Mr.        | K STNDHU                                                        |
|          | Father's Name Mr.              | . V. KRISHNA MOORTHI                                            |
|          | Mother's Name Smt.             | K. VIJAYA                                                       |
|          | Date of Birth                  | : 10:02:2005                                                    |
|          | Institution                    | 1                                                               |
|          | Category                       | : Sub-Junior / Junior / Senior<br>: CHENNAL                     |
|          | Represented District           | : Player / Coach / Manager / Official / Volunteers              |
|          | Represented as a               | : Winner / Runner-up / Second Runner-up / Third Runn            |
|          | Position                       | : 03/12/2022 - Ou/12/2022                                       |
|          | Championship Date              | : JUNIOR STATE LEVEL TARGETBALL CHAN                            |
|          | Championship Name              | : SIMATS, SPORTS COMPLEX                                        |
|          | Championship Venue             | : SIMELIS A STOKIS CONTREA                                      |
|          | ape                            | 1 A string he                                                   |
|          | ORGANIZING SECRET              | TARY SECRETARY GENE                                             |
|          | TNTA<br>(This certificate is v | alid when the date of birth matches with the birth certificate) |

**5.3 Student Participation and Activities** 

Year: 2022-2023

| Certificate No. TNTA 12.3                             | <b>11</b>                                                                               |
|-------------------------------------------------------|-----------------------------------------------------------------------------------------|
|                                                       | Affiliated To<br>ARTIYA TARGETBALL ASSOCIATION (Regd.)                                  |
|                                                       | ertificate of Merit                                                                     |
| Certified That Miss/Mr.                               |                                                                                         |
| Father's Name Mr.                                     | . S. RAMESH                                                                             |
| Mother's Name Smt.                                    | S. LEELA RANI                                                                           |
| Date of Birth                                         | 12 - 06 - 2002                                                                          |
| Institution                                           | : SAVITHA INSTITUTION                                                                   |
| Category                                              | 1 Sub-territor / Junior / Senior                                                        |
| Represented District                                  | : CHENNAI                                                                               |
| Represented as a                                      | : Player / Coach / Manager / Official / Volunteers                                      |
| Position                                              | : Winner / Runner-up / Second Runner-up / Third Runner-up                               |
| Championship Date                                     | : 03/12/2022 - 04/12/2022                                                               |
| Championship Name                                     | STONIOR STATE LEVEL TARGETBALL CHANPON                                                  |
| Championship Venue                                    | SINATS, SPORTS COMPLEX                                                                  |
| Olle                                                  | + sugar                                                                                 |
| ORGANIZING SECRET<br>TNTA<br>(This certificate is val | ARY SECRETARY GENERAL<br>Ind when the date of birth matches with the birth certificate) |