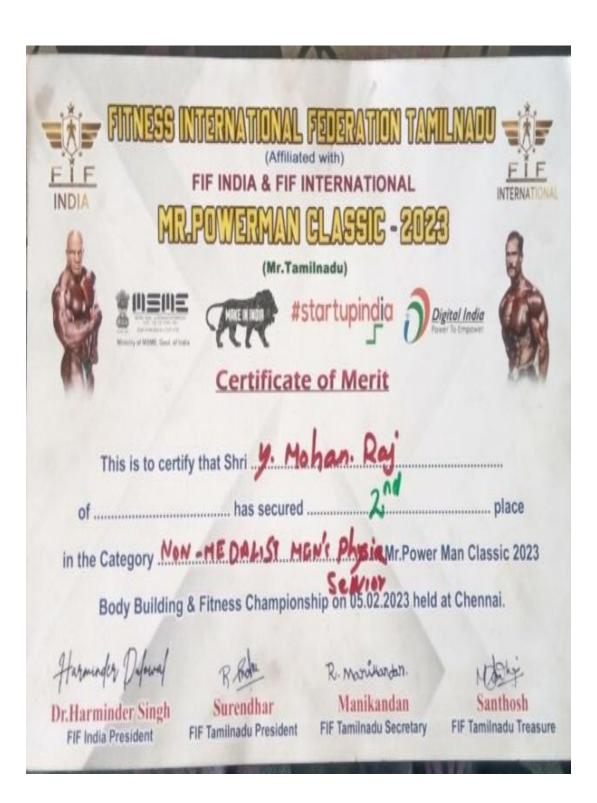

**5.3.3 Students Participation in Sports/Culturals** 

**5.3 Student Participation and Activities** 

Year: 2022-2023

**5.3 Student Participation and Activities** 

Year: 2022-2023

5.3.3 Students Participation in Sports/Culturals

**5.3 Student Participation and Activities** 

Year: 2022-2023

5.3.3 Students Participation in Sports/Culturals

**5.3 Student Participation and Activities** 

Year: 2022-2023

**5.3 Student Participation and Activities** 