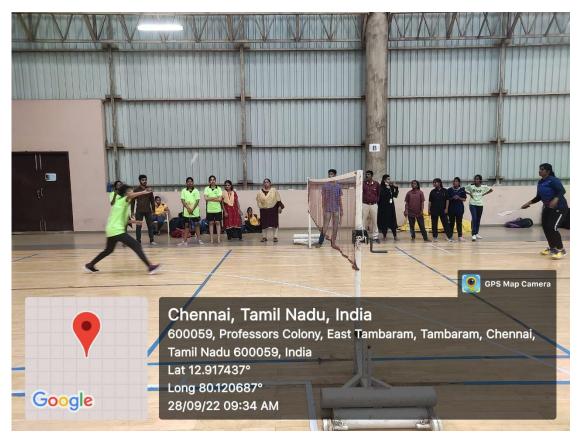

**5.3.3 Students Participation in Sports/Culturals** 

**5.3 Student Participation and Activities** 

Year: 2022-2023

5.3.3 Students Participation in Sports/Culturals

Year: 2022-2023

**5.3 Student Participation and Activities** 

**5.3.3 Students Participation in Sports/Culturals** 

**5.3 Student Participation and Activities** 

Year: 2022-2023

**5.3.3 Students Participation in Sports/Culturals** 

**5.3 Student Participation and Activities** 