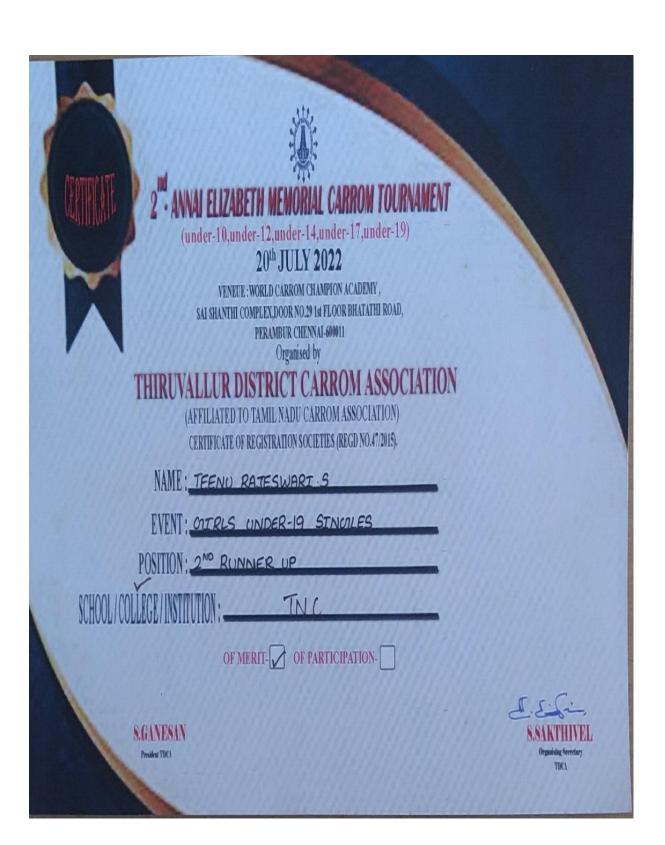

**5.3 Student Participation and Activities** 

Year: 2022-2023

**5.3.3 Students Participation in Sports/Culturals** 

**5.3 Student Participation and Activities** 

Year: 2022-2023

5.3.3 Students Participation in Sports/Culturals

**5.3 Student Participation and Activities** 

Year: 2022-2023

**5.3 Student Participation and Activities** 

Year: 2022-2023

**5.3 Student Participation and Activities** 

Year: 2022-2023

5.3.3 Students Participation in Sports/Culturals