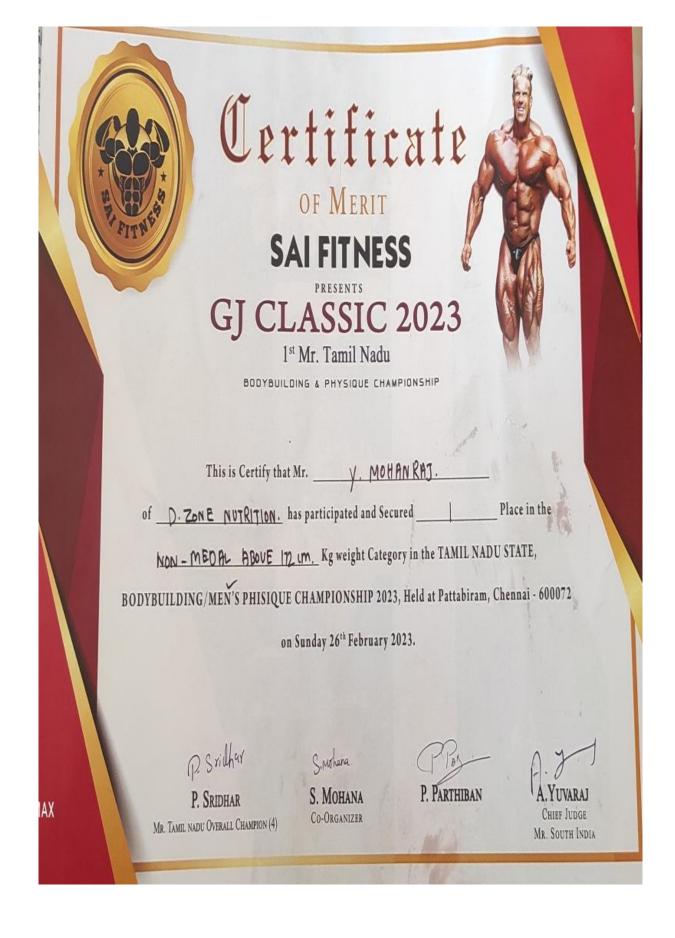

|                                                |



5.3 Student Participation and Activities

Year: 2022-2023





**5.3 Student Participation and Activities** 

Year: 2022-2023





5.3.3 Students Participation in Sports/Culturals

**5.3 Student Participation and Activities** 

Year: 2022-2023





5.3.3 Students Participation in Sports/Culturals

**5.3 Student Participation and Activities** 

Year: 2022-2023





**5.3.3 Students Participation in Sports/Culturals** 

**5.3 Student Participation and Activities** 

Year: 2022-2023





**5.3.3 Students Participation in Sports/Culturals** 

**5.3 Student Participation and Activities** 

Year: 2022-2023





**5.3.3 Students Participation in Sports/Culturals** 

**5.3 Student Participation and Activities** 

Year: 2022-2023



Thiruthangal Nadar College Knowledge is Power

NAAC CYCLE III – AQAR

5.3.3 Students Participation in Sports/Culturals

**5.3 Student Participation and Activities** 

Year: 2022-2023





**5.3 Student Participation and Activities** 

Year: 2022-2023





**5.3 Student Participation and Activities** 

Year: 2022-2023



5.3.3 Students Participation in Sports/Culturals

Thiruthangal Nadar College Knowledge is Power

**5.3 Student Participation and Activities** 

Year: 2022-2023





5.3.3 Students Participation in Sports/Culturals

**5.3 Student Participation and Activities** 

Year: 2022-2023





**5.3 Student Participation and Activities** 

NAAC CYCLE III – AOAR

Year: 2022-2023





5.3.3 Students Participation in Sports/Culturals

**5.3 Student Participation and Activities** 

Year: