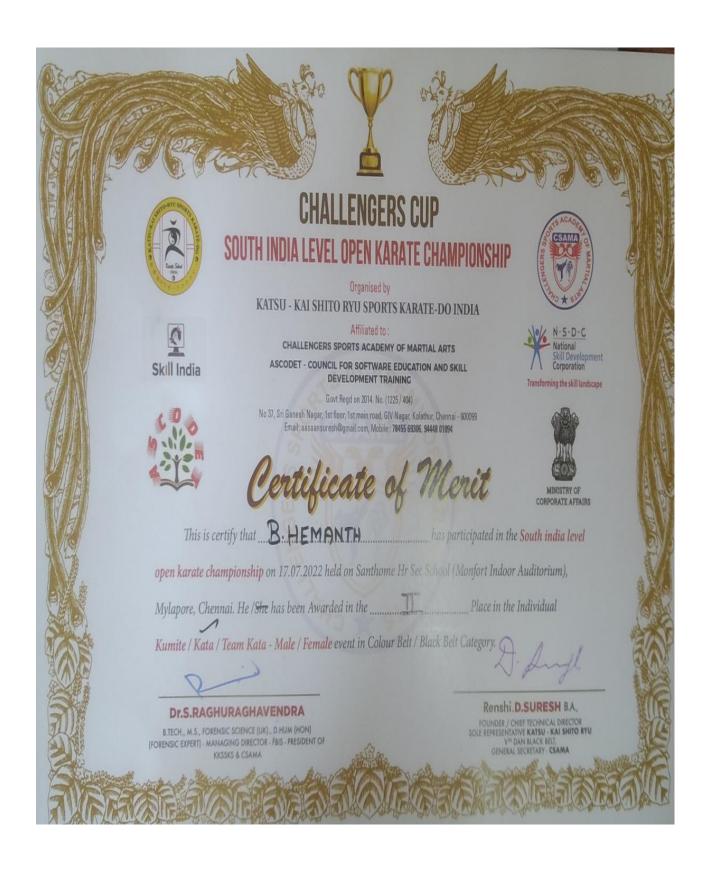

**5.3 Student Participation and Activities** 

Year: 2022-2023

| Destant Anno 14 Par                                                                                                                                                                                                     |
|-------------------------------------------------------------------------------------------------------------------------------------------------------------------------------------------------------------------------|
|                                                                                                                                                                                                                         |
|                                                                                                                                                                                                                         |
| HIVE DE CONCERCE CONCERCE                                                                                                                                                                                               |
| GOJU RYU OKINAWAKAN KARATE DO                                                                                                                                                                                           |
| 8 <sup>th</sup> TAMILNADU STATE LEVEL INVITATIONAL OPEN KARATE CHAMPIONSHIP 2022<br>Organized by : Tamilnadu Goju Ryu Okinawakan Karate Association (TGOKA),<br>Rec. by Goiu Put Okinawakan Karate Association (TGOKA), |
| Acc. by Goja Kya Okinawakan Karate Do Kyokai India                                                                                                                                                                      |
| Affiliated by Karate India Organization<br>Rec. by Asian Karate Federation & World Karate Federation                                                                                                                    |
| Bartikart 1910.                                                                                                                                                                                                         |
| S.No. TNS08/454 Certificate of Merit                                                                                                                                                                                    |
| This is to certify that Mr./Ms. B. HEMANTH                                                                                                                                                                              |
|                                                                                                                                                                                                                         |
| of Category                                                                                                                                                                                                             |
| has took part in the GOJU RYU OKINAWAKAN KARATE DO - 8th TAMILNADU STATE LEVEL                                                                                                                                          |
| INVITATIONAL OPEN KARATE CHAMPIONSHIP 2022 held at Youth Hostel Auditorium Adyar, Chennai.                                                                                                                              |
| TamilNadu, India, On 1st May 2022, and Secured 1st Place / 2nd Place / 3rd Place in the                                                                                                                                 |
| Individual Kata / Individual Kumite / Open Kata / Kumite Event.                                                                                                                                                         |
| N' What have                                                                                                                                                                                                            |
| Shihan S.Sivaraja, BE., Renshi, V. Inirunavuk arasu Renshi, V. Magudeshwaran                                                                                                                                            |
| 7°DAN (Okinawakan) & 7°DAN (WGKF) * 5°DAN, General Secretary (GOKKI) 4°DAN, Vice President (GOKKI)<br>President & Style Chief of India Technical Director (TGOKA) Technical Director (TGOKA)                            |
| Vice President -WOKKA Chief Instructor Chief Instructor                                                                                                                                                                 |
| AND A SECTION CONSIGN CONTRACTOR                                                                                                                                                                                        |
| N.H.Q : 107A, Kattabomman Street, Bharathi Nagar, Zamin Pallavaram, Chennai - 43. www.gojuryuokinawakan.com / www.gojuryukarateguru.com                                                                                 |