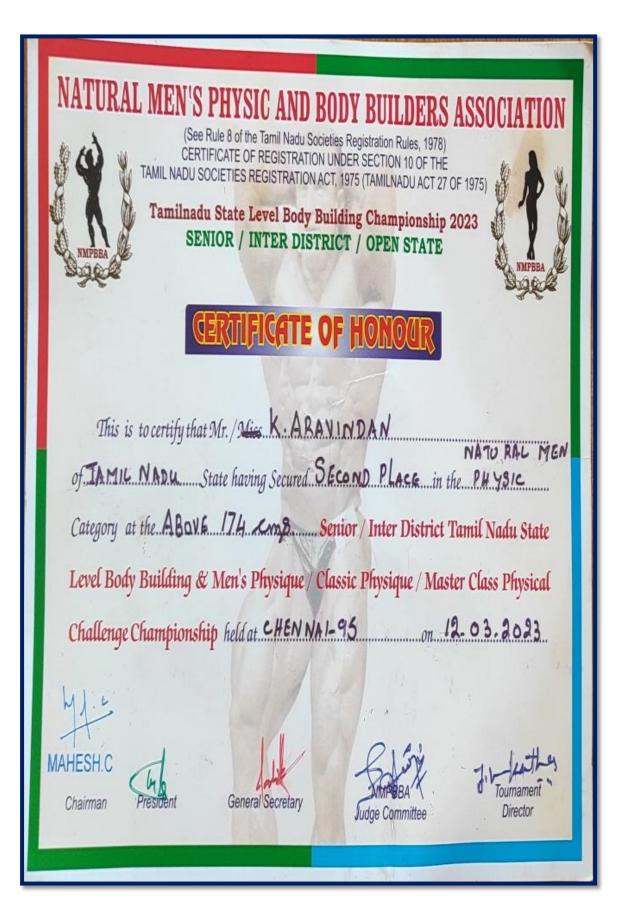

al Nadar College Knowledge is Power

NAAC CYCLE III – AQAR

5.3.3 Students Participation in Sports/Culturals

**5.3 Student Participation and Activities** 

Year: 2022-2023





**5.3 Student Participation and Activities** 

Year: 2022-2023





**5.3 Student Participation and Activities** 

Year: 2022-2023



5.3.3 Students Participation in Sports/Culturals

Thiruthangal Nadar College Knowledge is Power

**5.3 Student Participation and Activities** 

Year: 2022-2023





5.3.3 Students Participation in Sports/Culturals

**5.3 Student Participation and Activities** 

Year: 2022-2023





**5.3 Student Participation and Activities** 

NAAC CYCLE III – AOAR

Year: 2022-2023





5.3.3 Students Participation in Sports/Culturals

**5.3 Student Participation and Activities** 

Year: 2022-2023



Thiruthangal Nadar College Knowledge is Power Page no:58

111

**5.3 Student Participation and Activities** 

Year: 2022-2023

| - Star