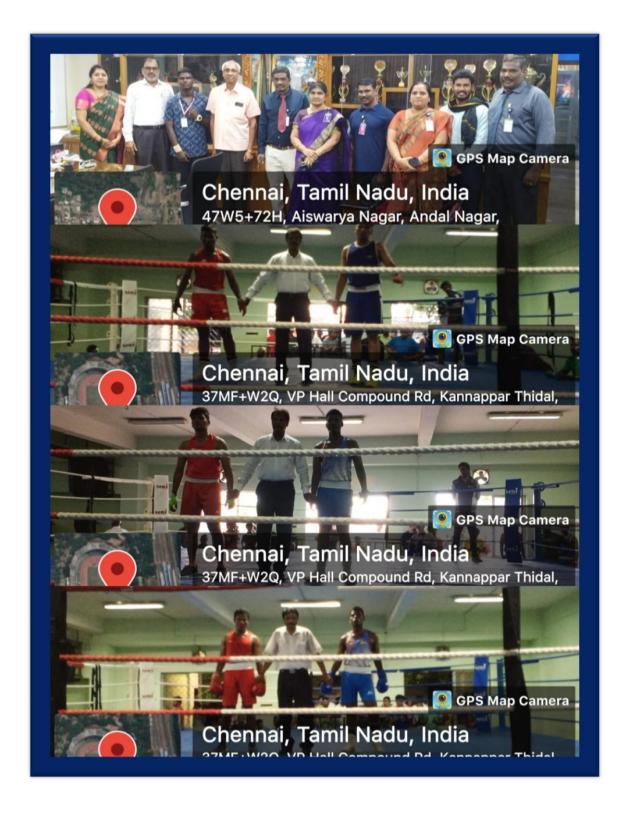

**5.3.3 Students Participation in Sports/Culturals** 

**5.3 Student Participation and Activities** 

Year: 2022-2023

Page no:23

i, Tamil Nadu 600003, India 08793° 0.269988° 2 03:43 PM GMT +05:30

nai, Tamil Nadu, India Chennai, Tamil Nadu, 424, Kannappar Thidal, Periya 23, Raja Muthiah Rd, Periamet Periyamet, Chennai, Tamil Nadı at 13.088062° ong 80.269985° 0/11/22 04:07 PM GMT +05:3

30/11/22 04:08 PM GMT +05:30

**5.3.3 Students Participation in Sports/Culturals** 

**5.3 Student Participation and Activities** 

Year: 2022-2023

**5.3.3 Students Participation in Sports/Culturals** 

**5.3 Student Participation and Activities** 