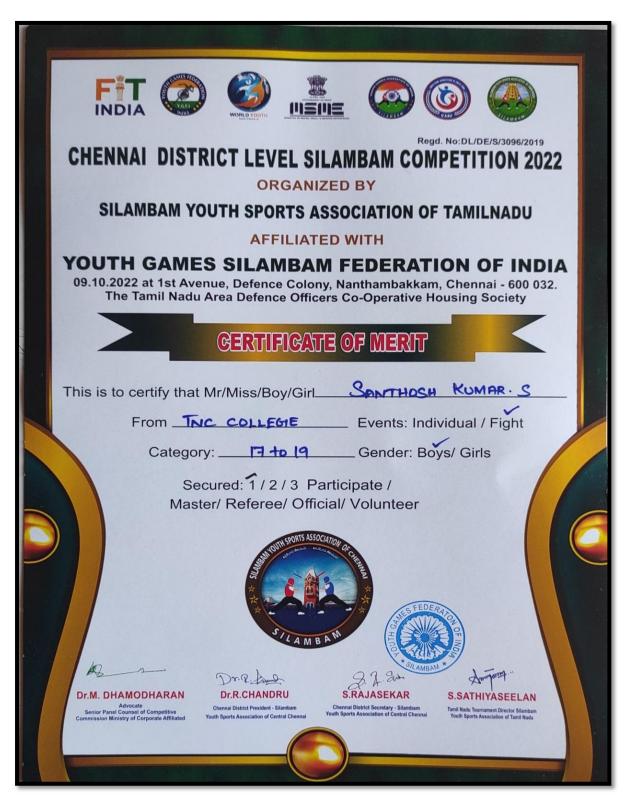

#### Chennai District Silambam Competition – S.Santhosh Kumar, 1<sup>st</sup> Place

5.3.1 Sports- Award/Medal Year: 2022-2023