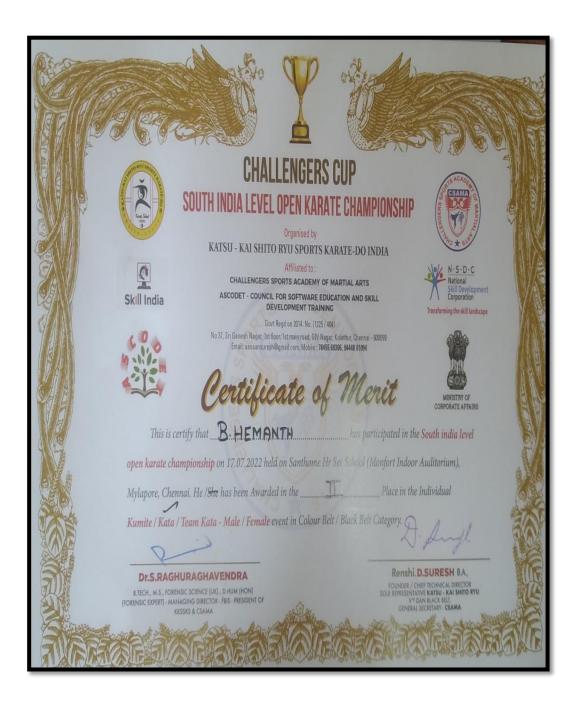

e President - WOKKA<br>Vice President - WOKA<br>Vice Pr |             |
| N.H.Q : 107A, Kattabomman Street, Bharathi Nagar, Zamin Pallavaram, Chennai - 43. www.gojuryuokinawakan.com / www.gojuryukinawakan.com /                                                                                                                                                                                                                                                                                                                                                                                                                     | ateguru.com |



5.3 Student Participation and Activities

5.3.1 Sports- Award/Medal Year: 2022-2023

## South India Level Open Karate Championship - B.Hemnath, 2<sup>nd</sup> Place





#### TNASA-19th Tamilnadu State Silambam Athletes, Coach, Referee & Jury Training Workshop – A.Jagan

TAMILNADU AMATEUR SILAMBAM ASSOCIATION (TNASA) Recognized by: Sports Development Authority of Tamil Nadu. Affiliated to: ALL INDIA SILAMBAM FEDERATION TNASA-19" TAMIL NADU STATE SILAMBAM ATHLETES, COACH, **REFEREE & JURY GENERAL TRAINING WORKSHOP 2022-2023** Organized by: Karpagam Academy of Higher Education, Coimbatore, Tamil Nadu Associate with: Coimbatore District Silambam Sport Association. Date: 20.07.2022 to 24.07.2022 CERTIFICATE OF PARTICIPATION S.No: 090 .of CHENNAL District has successfully participated as Athlete for TNASA-19" Tamil Nadu State Silambam Athletes, Coach, Referee & Jury General Training Workshop 2022-2023 and completed KAMBU VECHU Event. 8-00m Thiru.Mylai.DHA.V