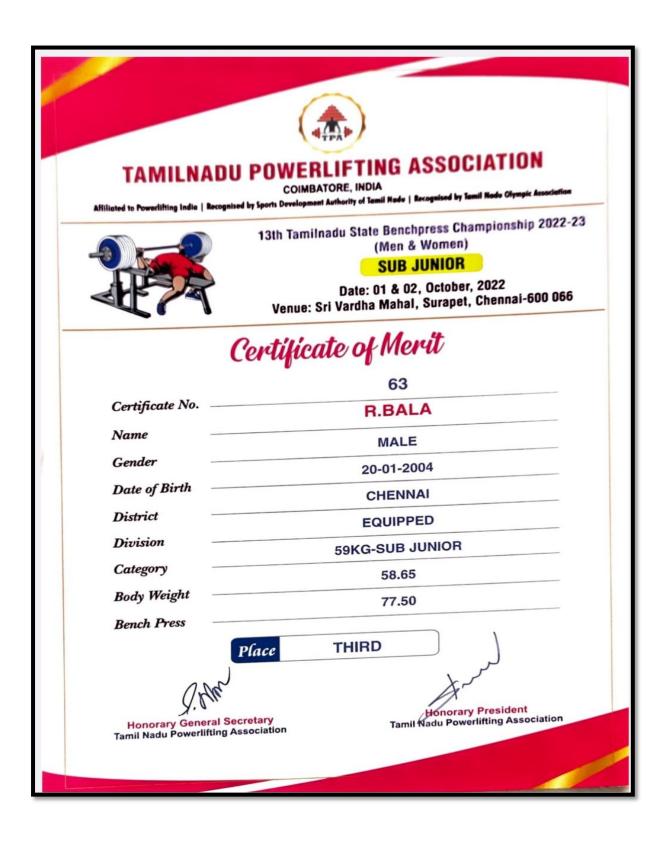

### Tamilnadu State Bench Press Championship (Equipped) – R.Bala, 3<sup>rd</sup> Place