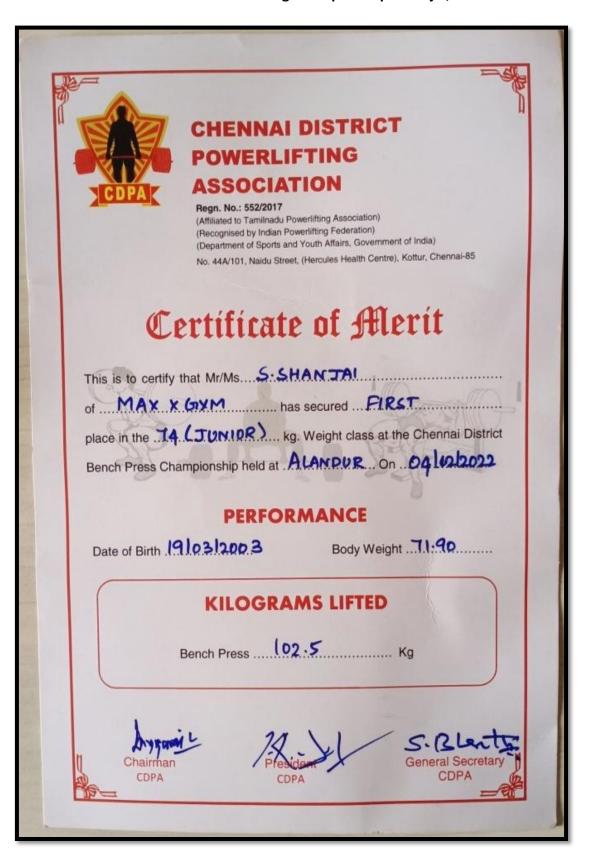

# South India Bench Championship - S.Shanjai, 1<sup>st</sup> Place

|                                         | POWERLIFITING FEDERATION T<br>Powerlifting Federation Of Indus (IN<br>Global Powerlifting Alliance (GP<br>Winhl Raw Powerlifting Federation (V<br>under societies neuronaction of 1400 neuron | DIA)<br>A)<br>NRPF) |
|-----------------------------------------|-----------------------------------------------------------------------------------------------------------------------------------------------------------------------------------------------|---------------------|
|                                         |                                                                                                                                                                                               |                     |
| SOL                                     | CHPRESS CHAM                                                                                                                                                                                  |                     |
| Sold - JUNIOR<br>Weight Class at the    | to certify that                                                                                                                                                                               |                     |
| Saturday & Sunday held a<br>SUNL LOCHAD | MM MM                                                                                                                                                                                         | Jyon / REFEREE      |