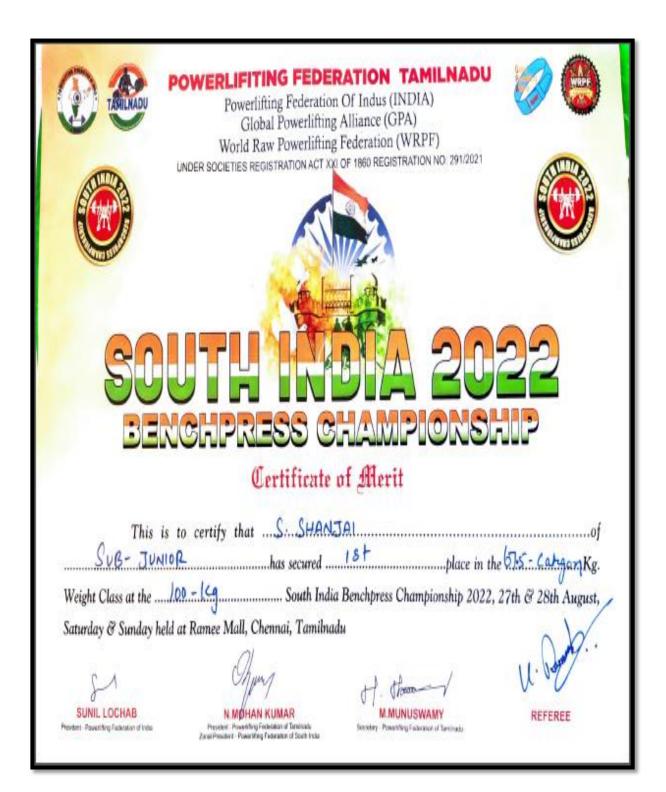

# South India Bench Championship - S.Shanjai, 1<sup>st</sup> Place

|                                         | POWERLIFITING FEDERATION T<br>Powerlifting Federation Of Indus (IN<br>Global Powerlifting Alliance (GP<br>Winhl Raw Powerlifting Federation (V<br>under societies neuronaction of 1400 neuron | DIA)<br>A)<br>NRPF) |
|-----------------------------------------|-----------------------------------------------------------------------------------------------------------------------------------------------------------------------------------------------|---------------------|
|                                         |                                                                                                                                                                                               |                     |
| SOL                                     | CHPRESS CHAM                                                                                                                                                                                  |                     |
| Sold - JUNIOR<br>Weight Class at the    | to certify that                                                                                                                                                                               |                     |
| Saturday & Sunday held a<br>SUNL LOCHAD | MM MM                                                                                                                                                                                         | Jyon / REFEREE      |