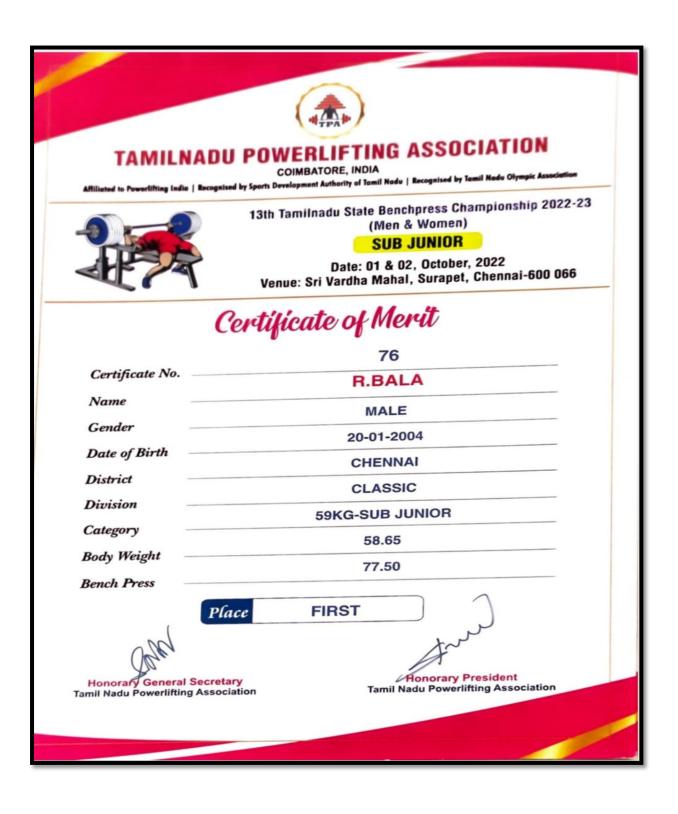

#### Tamilnadu State Bench Press Championship (Equipped) – R.Bala, 1<sup>st</sup> Place