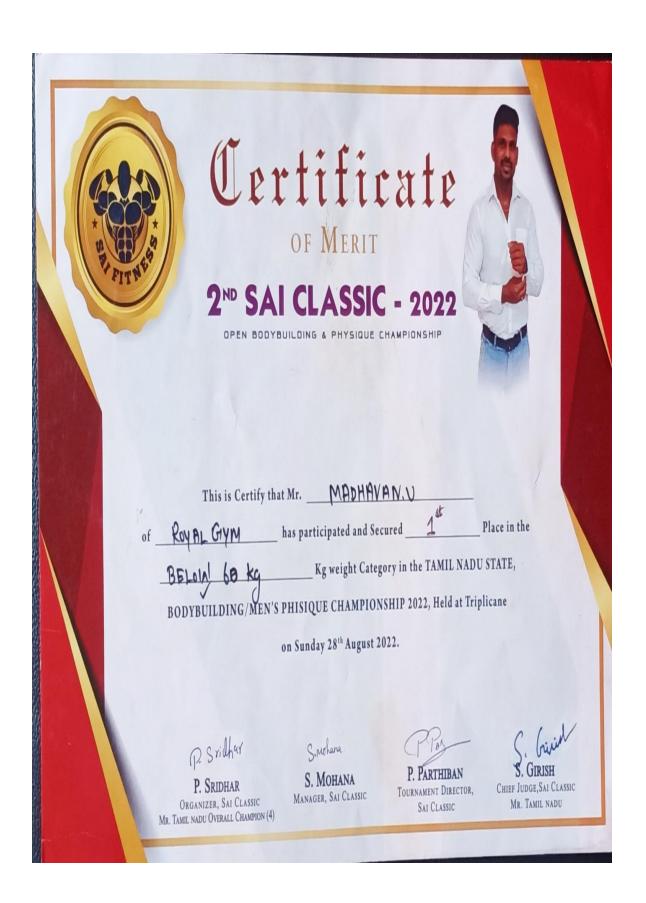

5.3 Student Participation and Activities

Tamilnadu State Bodybuilding Association (2nd Sai Classic) - V.Madhavan, 1st (below 60kg)

5.3 Student Participation and Activities

5.3.1 Sports- Award/Medal Year: 2022-2023