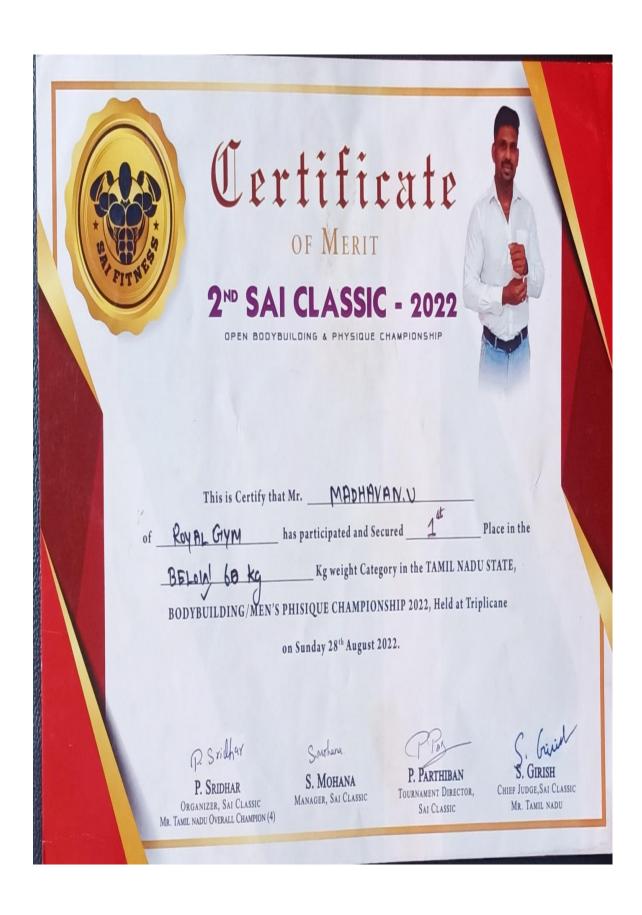

5.3 Student Participation and Activities

Tamilnadu State Bodybuilding Association (2nd Sai Classic) - V.Madhavan, 1st (below 60kg)

5.3 Student Participation and Activities

5.3.1 Sports- Award/Medal Year: 2022-2023