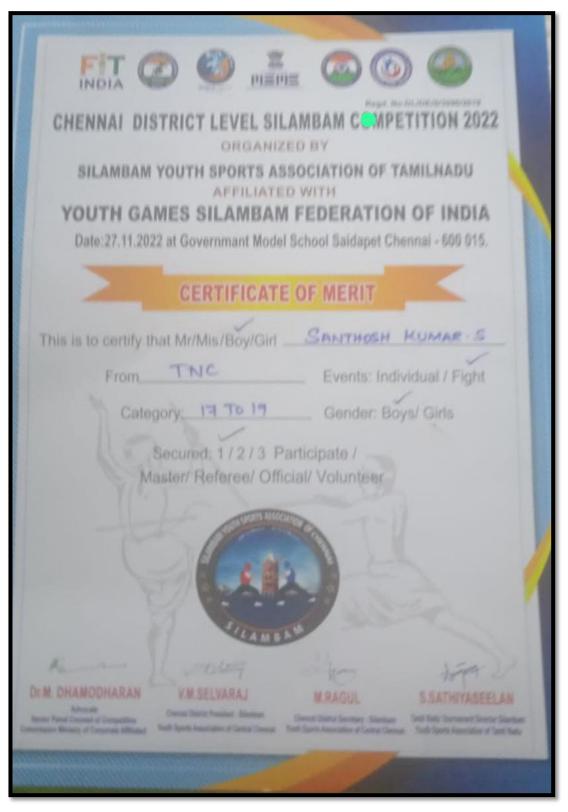

#### Chennai District Silambam Competition – S.Santhosh Kumar, 1<sup>st</sup> Place

5.3.1 Sports- Award/Medal Year: 2022-2023