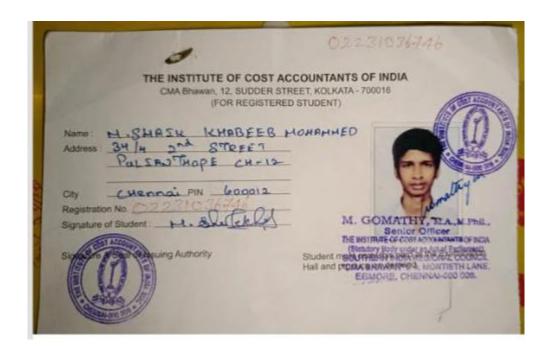

குமார் .ந Name: DILIP KUMAR .N

M.B.A. LOGISTICS AND SUPPLY

Course: CHAIN MANAGEMENT

Enrol No: A22101PBL6858

Duration: JUL 2022 To JUN 2024

Medium: ENGLISH

Address: 56/45 SIVAGAMI NAGAR 2ND STREET

,NEW WASHERMANPET,CHENNAI ,600081

















Address: STREET, THENDRAL NAGAR SELAVOYAL

,CHENNAI,600118

# NAAC CYCLE III – AQAR

# **5.2.2 Students progressing to Higher Education**

Year: 2022-2023







Year: 2022-2023





Year: 2022-2023

Name : YASMEEN FATHIMA J

DEPARTMENT : MCOMG D.O.B : 12-01-2002

B.G · O+VE

ADM.NO : 23MCOMG15

FATHER NAME: JAFFER SADIQ.S F/ MOBILE NO: 8124791792 S/ MOBILE NO: 9962218082

EMAIL: 23MCOMG15@thiruthangalnadarcollege.edu.in

Permanent Address:

1290 'W' BLCOK V.O.C NAGAR

10TH CROSS TONDIARPET CHENNAI - 81

P.No. 23MCOMG15



Year: 2022-2023



Year: 2022-2023



Aspire, Accelerate, Achieve,

Student

**ABBS School Of Management** 

VALID THRU: 31-JUL-2025



if found return to:

ABBS School Of Management Andrahalli Main Road, Off Magadi Road, Bengaluru - 560 091. Karnataka, INDIA





Medium: ENGLISH

NO 4/639 VEERAPONDIYAN STREET,P T

MOORTHY NAGAR, TIRUVALLUR, 600052

Duration: JUL 2023 To JUN 2025



5.2 Student Progression Year: 2022-2023



### NAAC CYCLE III – AQAR

**5.2.2 Students progressing to Higher Education** 

Year: 2022-2023