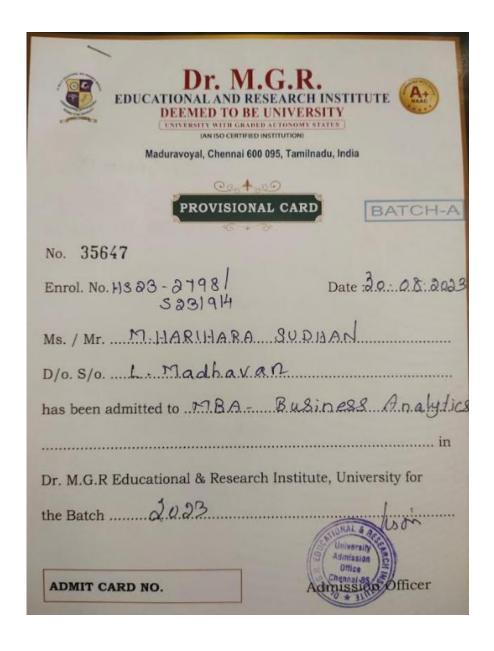

## **5.2.2** Students progressing to Higher Education

**5.2 Student Progression** 

Year: 2022-2023

IDENTITY CARD