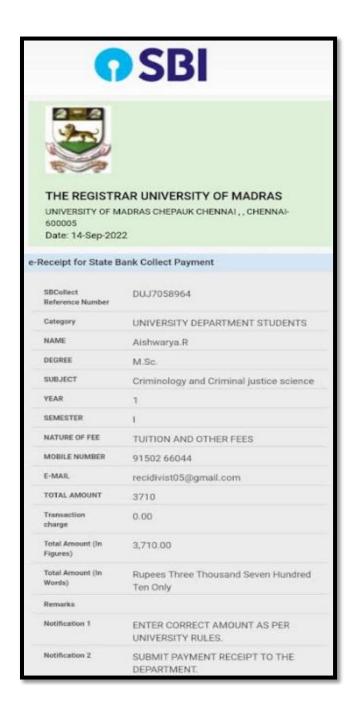

#### THE REGISTRAR UNIVERSITY OF MADRAS

UNIVERSITY OF MADRAS CHEPAUK CHENNAI , . CHENNAI-600005 Date: 05-Oct-2022

e-Receipt for State Bank Collect Payment

**SBCollect Reference Number** 

DUJ8442779

Category

UNIVERSITY DEPARTMENT STUDENTS

REGISTER NUMBER

2213420

NAME

SALMAN ASARAF S

DEGREE

M.Sc

SUBJECT

ACTUARIAL SCIENCE

YEAR

1

SEMESTER

ŧ

NATURE OF FEE

TUITION AND OTHER FEES

MOBILE NUMBER

6380240264

E-MAIL

```
Payment done successfully on 19-Sep-2022 03:47
PM IST
Payment Details:
SBCollect Reference Number
DUJ7332993
Category
UNIVERSITY DEPARTMENT STUDENTS
NAME
Lokesh G
DEGREE
M.Sc.
SUBJECT
Criminology and Criminal Justice Science
YEAR
1
SEMESTER
NATURE OF FEE
```