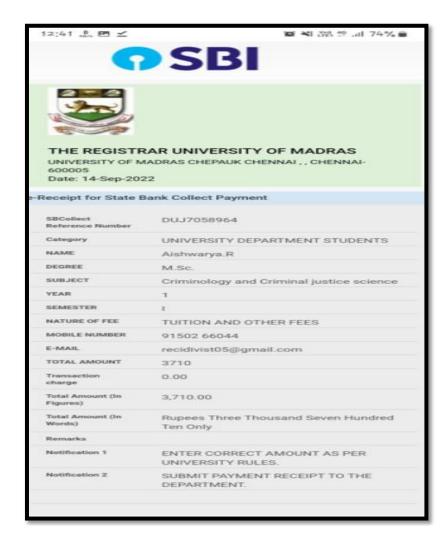

6380240264

E-MAIL

```
Payment done successfully on 19-Sep-2022 03:47
PM IST
Payment Details:
SBCollect Reference Number
DUJ7332993
Category
UNIVERSITY DEPARTMENT STUDENTS
NAME
Lokesh G
DEGREE
M.Sc.
SUBJECT
Criminology and Criminal Justice Science
YEAR
1
SEMESTER
NATURE OF FEE
```