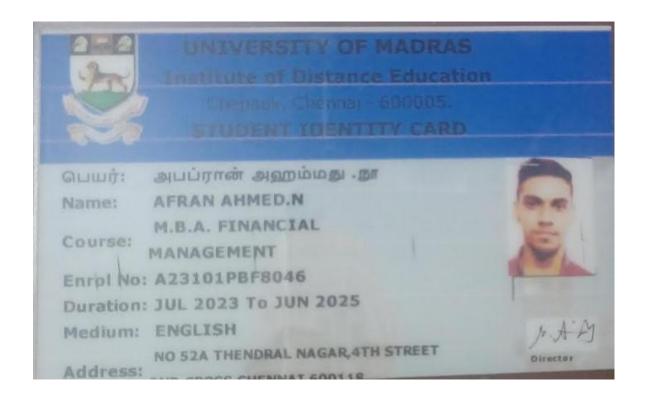

### **UNIVERSITY OF MADRAS**

**Institute of Distance Education** 

Chepauk, Chennai - 600005.

### STUDENT IDENTITY CARD

பெயர்: நாகராஜ்.க Name: NAGARAJ.K

M.B.A. HUMAN RESOURCE

Course: MANAGEMENT

Enrol No: A22101PBR9180

Duration: JUL 2022 To JUN 2024

Medium: ENGLISH

NO43/2 TELGU STREET,OLD

Address: WASHERMENPET TOWN

SHIP.CHENNAI,600021