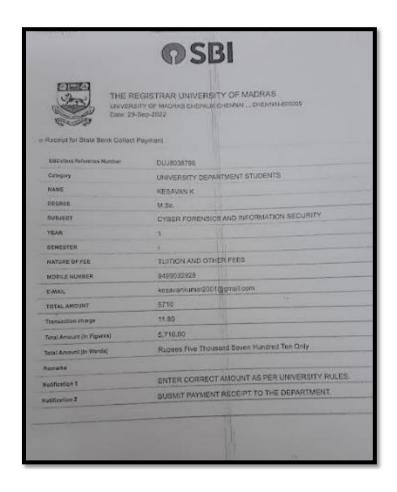

#### THE REGISTRAR UNIVERSITY OF MADRAS

UNIVERSITY OF MADRAS CHEPAUK CHENNAI , . CHENNAI-600005 Date: 05-Oct-2022

e-Receipt for State Bank Collect Payment

**SBCollect Reference Number** 

DUJ8442779

Category

UNIVERSITY DEPARTMENT STUDENTS

REGISTER NUMBER

2213420

NAME

SALMAN ASARAF S

DEGREE

M.Sc

SUBJECT

ACTUARIAL SCIENCE

YEAR

1

SEMESTER

ŧ

NATURE OF FEE

TUITION AND OTHER FEES

MOBILE NUMBER

6380240264

E-MAIL

```
Payment done successfully on 19-Sep-2022 03:47
PM IST
Payment Details:
SBCollect Reference Number
DUJ7332993
Category
UNIVERSITY DEPARTMENT STUDENTS
NAME
Lokesh G
DEGREE
M.Sc.
SUBJECT
Criminology and Criminal Justice Science
YEAR
1
SEMESTER
NATURE OF FEE
```