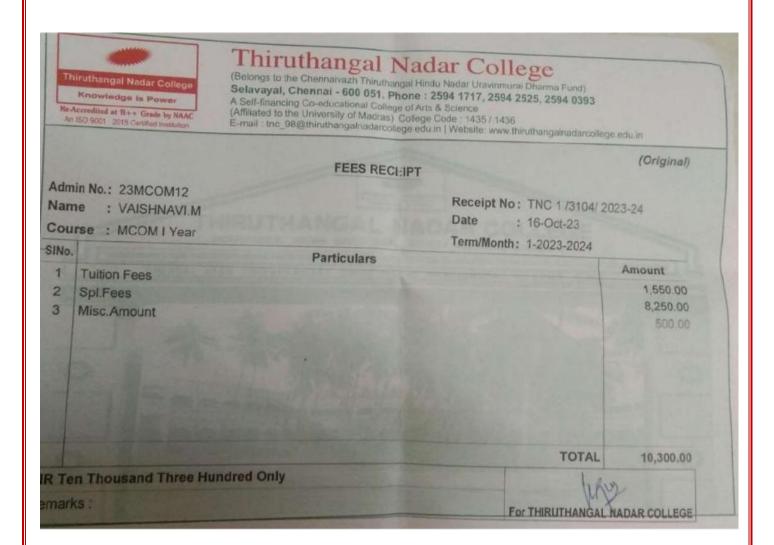

-01-2002

B.G · O+VE

ADM.NO : 23MCOMG15

FATHER NAME: JAFFER SADIQ.S F/ MOBILE NO: 8124791792 S/ MOBILE NO: 9962218082

EMAIL: 23MCOMG15@thiruthangalnadarcollege.edu.in

Permanent Address:

1290 'W' BLCOK V.O.C NAGAR

10TH CROSS TONDIARPET CHENNAI - 81

P.No. 23MCOMG15



Year: 2022-2023



Year: 2022-2023



Aspire, Accelerate, Achieve,

Student

**ABBS School Of Management** 

VALID THRU: 31-JUL-2025



if found return to:

ABBS School Of Management Andrahalli Main Road, Off Magadi Road, Bengaluru - 560 091. Karnataka, INDIA





Medium: ENGLISH

NO 4/639 VEERAPONDIYAN STREET,P T

MOORTHY NAGAR, TIRUVALLUR, 600052

Duration: JUL 2023 To JUN 2025



5.2 Student Progression Year: 2022-2023



### NAAC CYCLE III – AQAR

**5.2.2 Students progressing to Higher Education** 

Year: 2022-2023