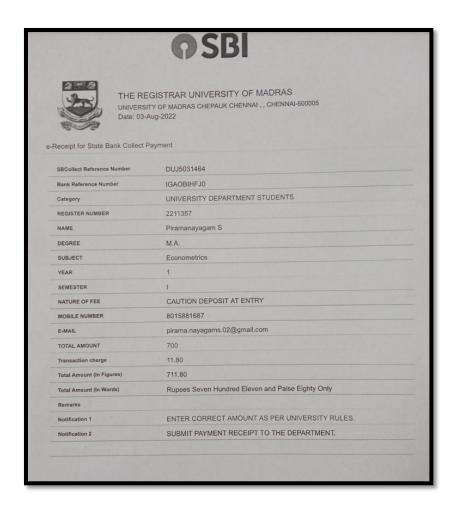

#### THE REGISTRAR UNIVERSITY OF MADRAS

UNIVERSITY OF MADRAS CHEPAUK CHENNAI , . CHENNAI-600005 Date: 05-Oct-2022

e-Receipt for State Bank Collect Payment

**SBCollect Reference Number** 

DUJ8442779

Category

UNIVERSITY DEPARTMENT STUDENTS

REGISTER NUMBER

2213420

NAME

SALMAN ASARAF S

DEGREE

M.Sc

SUBJECT

ACTUARIAL SCIENCE

YEAR

1

SEMESTER

ŧ

NATURE OF FEE

TUITION AND OTHER FEES

MOBILE NUMBER

6380240264

E-MAIL

```
Payment done successfully on 19-Sep-2022 03:47
PM IST
Payment Details:
SBCollect Reference Number
DUJ7332993
Category
UNIVERSITY DEPARTMENT STUDENTS
NAME
Lokesh G
DEGREE
M.Sc.
SUBJECT
Criminology and Criminal Justice Science
YEAR
1
SEMESTER
NATURE OF FEE
```