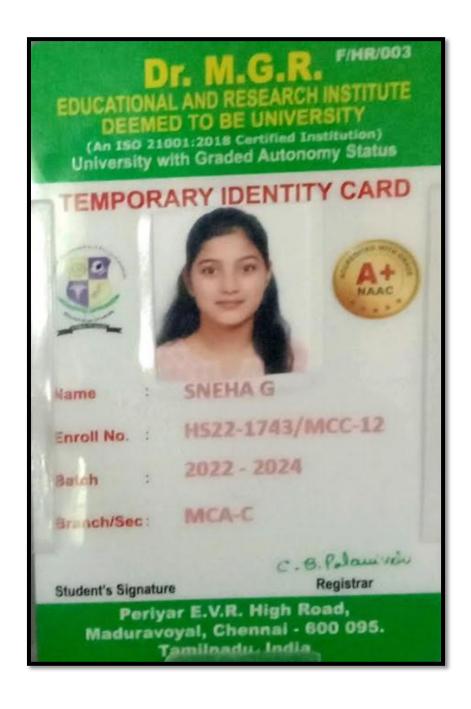

along with the following certificates in original.

- 1. SSLC certificate
- 2. HSC certificate
- 3. Community certificate
- 4. Mark sheets of the B.Sc (Physics) degree
- 5. Consolidated mark sheet, Transfer Certificate and Conduct Certificate issued by the institution, if available.
- 7. Copy of the Application

This is for your kind information that a web link with fee details has been sent through the online portal to your email. If you have all the above mentioned certificates, you may proceed to pay the fee in order to complete the payment process on or before 03.10.2022 (Monday).

For further details, you may contact Dr. C. S. Sureka through the WhatsApp number:9488570290.

With regards

bsite: www.b-u.ac.in | E-Mail: regr®buc.edu.in Phone: 0422-2428108/2428126 Fax: +91 422 2425706

















Year: 2022-2023

















#### NAAC CYCLE III – AQAR

# **5.2.2 Students progressing to Higher Education**

Year: 2022-2023



















### **UNIVERSITY OF MADRAS**

**Institute of Distance Education** 

Chepauk, Chennai - 600005.

### STUDENT IDENTITY CARD

பெயர்: நாகராஜ்.க Name: NAGARAJ.K

M.B.A. HUMAN RESOURCE

Course: MANAGEMENT

Enrol No: A22101PBR9180

Duration: JUL 2022 To JUN 2024

Medium: ENGLISH

NO43/2 TELGU STREET,OLD

Address: WASHERMENPET TOWN

SHIP.CHENNAI,600021









## UNIVERSITY OF MADRAS

**Institute of Distance Education** 

Chepauk, Chennai - 600005.

STUDENT IDENTITY CARD

பெயர்: திலீப் குமார் .ந Name: DILIP KUMAR .N

M.B.A. LOGISTICS AND SUPPLY

Course: CHAIN MANAGEMENT

Enrol No: A22101PBL6858

Duration: JUL 2022 To JUN 2024

Medium