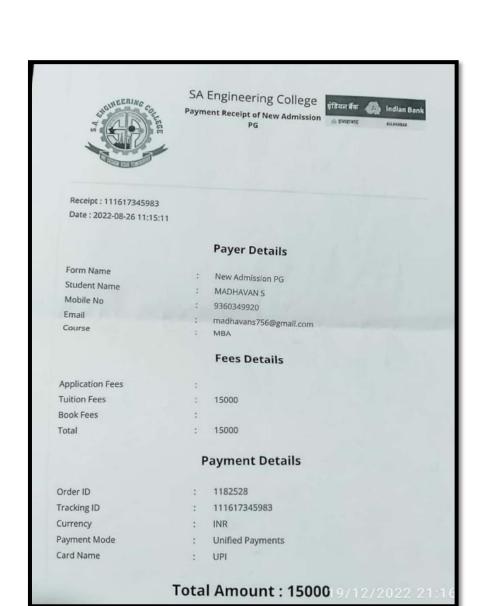

Р.      |
| 50200026260899<br>College Fees                              | 30135                             | 70 V-   |
| TOTAL                                                       | 30,3                              | 50)-    |
| Amount in words THIR                                        | ED FIFT                           |         |
| Remitter's Signature                                        | :PL-                              |         |
|                                                             | Ph. No                            |         |
| Head Cashier                                                | Authorised                        | Officer |
| Branch Timing : Mon to Sat :<br>2nd & 4th Satur             | 10.00 a.m. to 04.0<br>day Holiday | 00 p.m. |



Year: 2022-2023





| ourse MBA Sem/Year I Bruition Fee & Cash ther Fee upees in (Words) |                |
|--------------------------------------------------------------------|----------------|
| ourse MBA Sem/Year Bruition Fee & Cash ther Fee upees in (Words)   |                |
| ourse MBA Sem/Year I Bruition Fee & Cash ther Fee upees in (Words) | ate:           |
| ther Fee  upees in (Words)  Lea Thocusard                          |                |
| ther Fee                                                           | anch Fry       |
| upees in (Words) Len Thocusand _                                   | 10,000         |
| a 1                                                                |                |
|                                                                    | otal 10,000 /- |
| PA