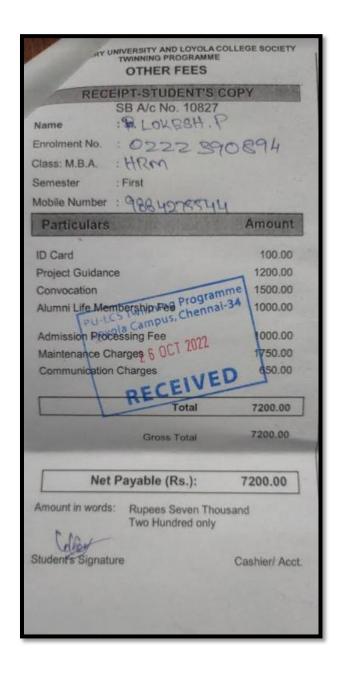

5.2 Student Progression Year: 2022-2023

Year: 2022-2023

**5.2 Student Progression** 