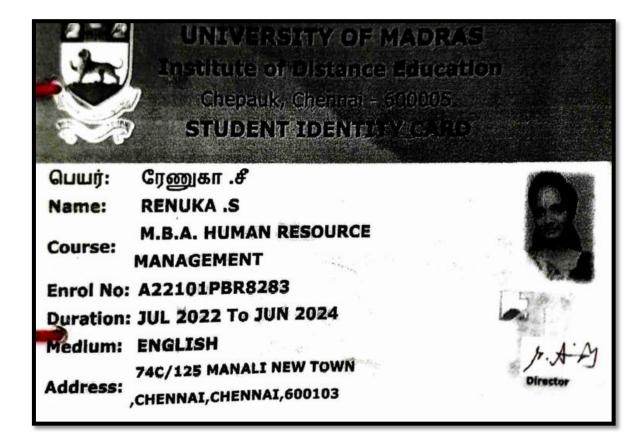

### STUDENT IDENTITY CARD

பெயர்: நாகராஜ்.க Name: NAGARAJ.K

M.B.A. HUMAN RESOURCE

Course: MANAGEMENT

Enrol No: A22101PBR9180

Duration: JUL 2022 To JUN 2024

Medium: ENGLISH

NO43/2 TELGU STREET,OLD

Address: WASHERMENPET TOWN

SHIP.CHENNAI,600021