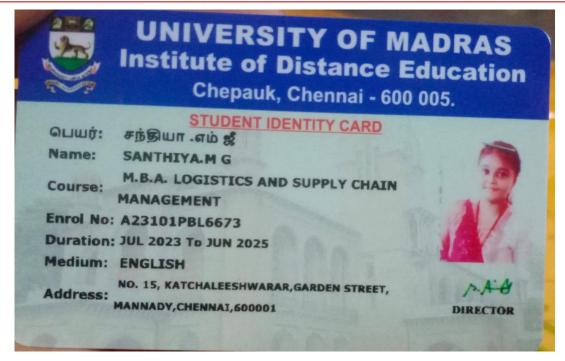

# **UNIVERSITY OF MADRAS Institute of Distance Education**

Chepauk, Chennai - 600 005.

# STUDENT IDENTITY CARD

பெயர்: அக்கூடியா .பா

Name: AKSHAYA.B

M.B.A. LOGISTICS AND SUPPLY CHAIN

Course: MANAGEMENT

Enrol No: A23101PBL6674

Duration: JUL 2023 To JUN 2025

Medium: ENGLISH

Address:

NO 241 10TH STREET SHARMA

NAGAR, VYASARPADI, CHENNAI, 600039

DIRECTOR