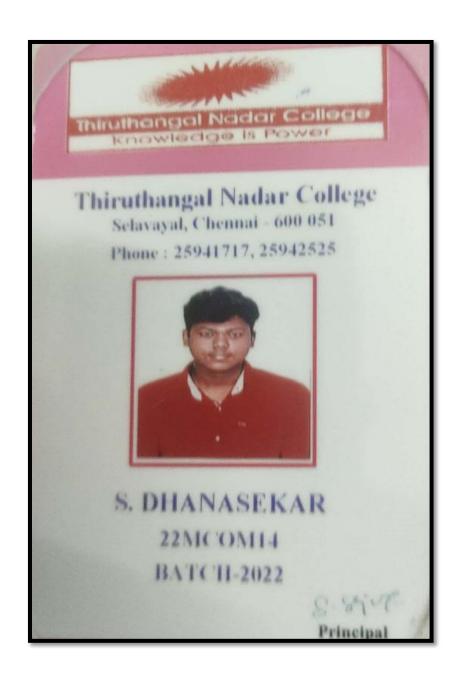

**5.2 Student Progression** 

THIRUTHANGAL NADAR COLLEGE Re-accredited at 'B++' Grade by NAAC An ISO 9001:2015 Certified Institution Selavayal, Chennai, Tamil Nadu, India Phone: 25941717, 25942525

M. HEMANTH KUMAR M.Com(G) ADMN.NO: 23MCOMG17

Principal

**JUNE 2023 - JUNE 2025** 