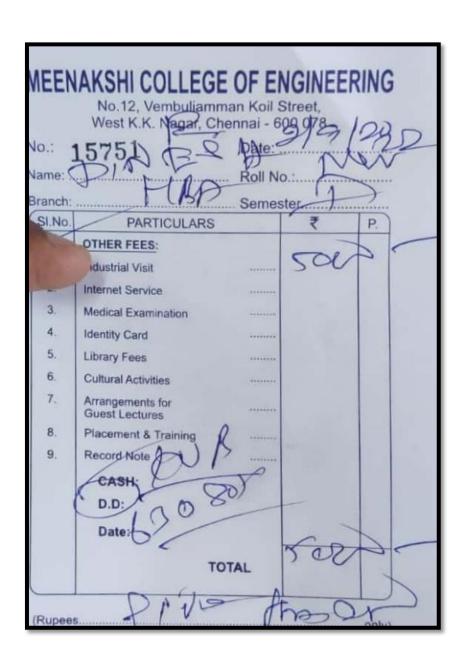

5.2 Student Progression Year: 2022-2023

Year: 2022-2023

**5.2 Student Progression** 