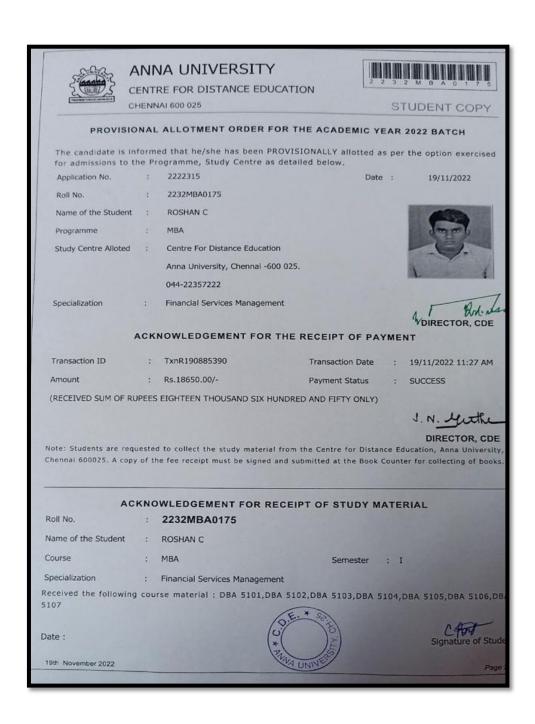

## **5.2.2 Students progressing to Higher Education**

Year: 2022-2023

# **UNIVERSITY OF MADRAS Institute of Distance Education**

Chepauk, Chennai - 600 005.