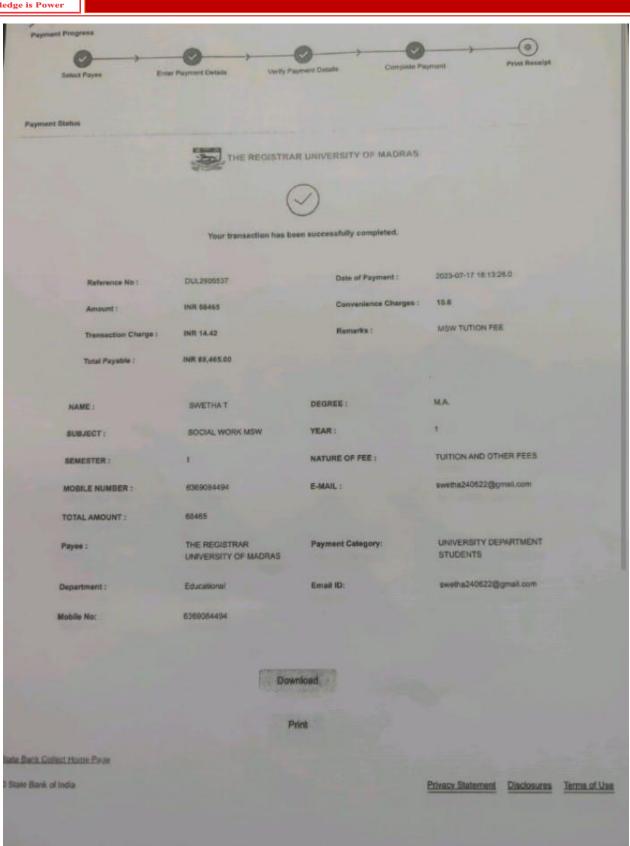

#### THE REGISTRAR UNIVERSITY OF MADRAS

UNIVERSITY OF MADRAS CHEPAUK CHENNAI , . CHENNAI-600005 Date: 05-Oct-2022

e-Receipt for State Bank Collect Payment

**SBCollect Reference Number** 

DUJ8442779

Category

UNIVERSITY DEPARTMENT STUDENTS

REGISTER NUMBER

2213420

NAME

SALMAN ASARAF S

DEGREE

M.Sc

SUBJECT

ACTUARIAL SCIENCE

YEAR

1

SEMESTER

ŧ

NATURE OF FEE

TUITION AND OTHER FEES

MOBILE NUMBER

6380240264

E-MAIL

```
Payment done successfully on 19-Sep-2022 03:47
PM IST
Payment Details:
SBCollect Reference Number
DUJ7332993
Category
UNIVERSITY DEPARTMENT STUDENTS
NAME
Lokesh G
DEGREE
M.Sc.
SUBJECT
Criminology and Criminal Justice Science
YEAR
1
SEMESTER
NATURE OF FEE
```