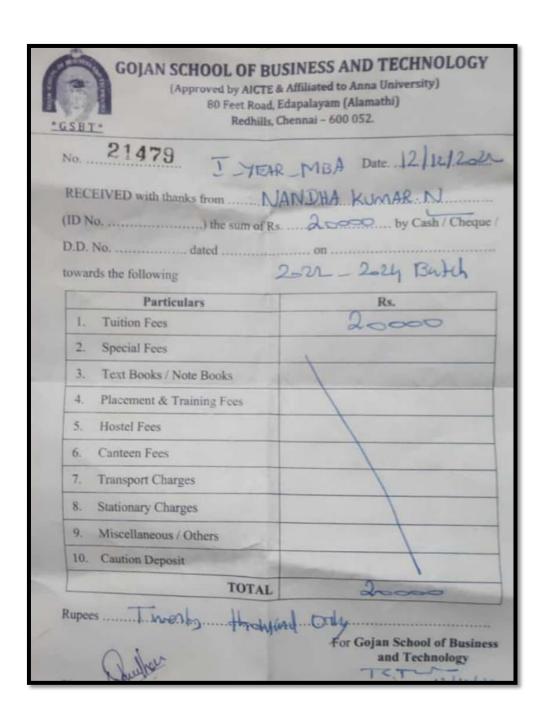

Year: 2022-2023

| ourse MBA Sem/Year I Bruition Fee & Cash ther Fee upees in (Words) |                |
|--------------------------------------------------------------------|----------------|
| ourse MBA Sem/Year Bruition Fee & Cash ther Fee upees in (Words)   |                |
| ourse MBA Sem/Year I Bruition Fee & Cash ther Fee upees in (Words) | ate:           |
| ther Fee  upees in (Words)  Lea Thocusard                          |                |
| ther Fee                                                           | anch Fry       |
| upees in (Words) Len Thocusand _                                   | 10,000         |
| a 1                                                                |                |
|                                                                    | otal 10,000 /- |
| PAYMENT DETAILS                                                    |                |
|                                                                    | 0              |
|                                                                    | A TOUR         |
| PAYMENT DETAILS  NEFT/RTGS/CARD                                    |                |