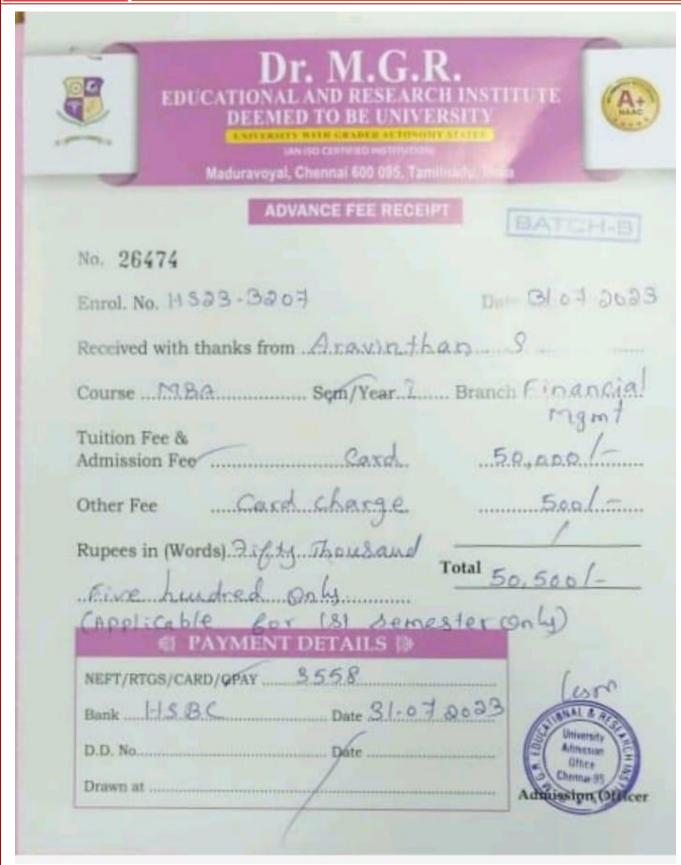

| Dr. M.G.R.  EDUCATIONAL AND RESEARCH DEEMED TO BE UNIVERS UNIVERSITY WITH GRADED AUTONOMY ST (AN ISO CERTIFIED INSTITUTION)  Maduravoyal, Chennai 600 095, Tamilna | INSTITUTE ATUS |
|--------------------------------------------------------------------------------------------------------------------------------------------------------------------|----------------|
| ADVANCE FEE RECEIPT                                                                                                                                                | BATCHE         |
| No. 26748                                                                                                                                                          |                |
| Enrol. No. A323-3319                                                                                                                                               | Date 09.08 26  |
| Received with thanks from                                                                                                                                          | 2 Criminolo    |
| Course                                                                                                                                                             |                |
| Tuition Fee & Cash                                                                                                                                                 | 20,000/        |
| Other Fee                                                                                                                                                          |                |
| Rupees in (Words) Twendy Thousand Tonly T                                                                                                                          | Total 20,000/- |
| 電 PAYMENT DETAILS 静                                                                                                                                                |                |
| NEFT/RTGS/CARD/GPAY                                                                                                                                                | lison          |
| Bank Date                                                                                                                                                          |                |
| D.D. No                                                                                                                                                            |                |
| Drawn at                                                                                                                                                           | Admission Offi |