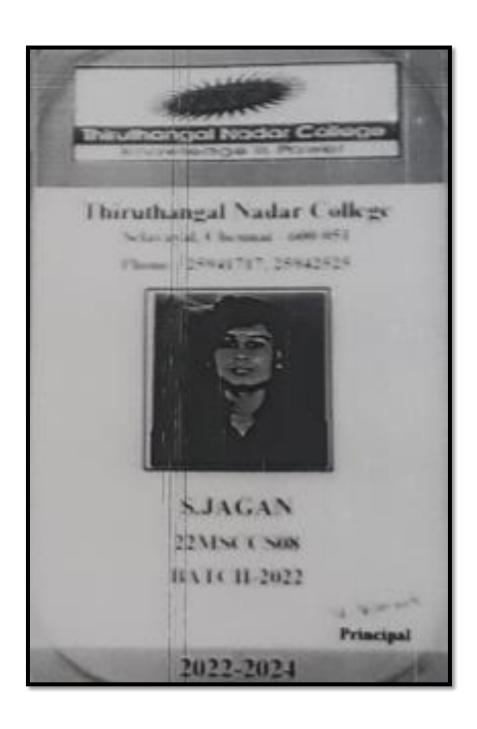

# NAAC CYCLE III – AQAR

# **5.2.2 Students progressing to Higher Education**

Year: 2022-2023

Year: 2022-2023

Year: 2022-2023

Name : YASMEEN FATHIMA J

DEPARTMENT : MCOMG D.O.B : 12-01-2002

B.G · O+VE

ADM.NO : 23MCOMG15