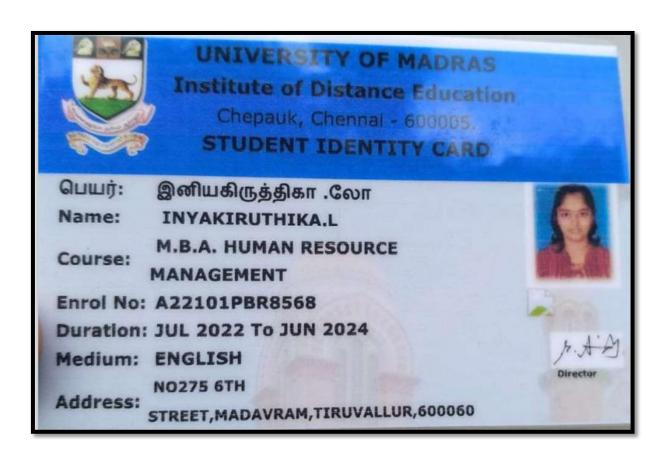

# **UNIVERSITY OF MADRAS Institute of Distance Education**

Chepauk, Chennai - 600 005.

# STUDENT IDENTITY CARD

பெயர்: அக்கூடியா .பா

Name: AKSHAYA.B

M.B.A. LOGISTICS AND SUPPLY CHAIN

Course: MANAGEMENT

Enrol No: A23101PBL6674

Duration: JUL 2023 To JUN 2025

Medium: ENGLISH

Address:

NO 241 10TH STREET SHARMA

NAGAR, VYASARPADI, CHENNAI, 600039

DIRECTOR