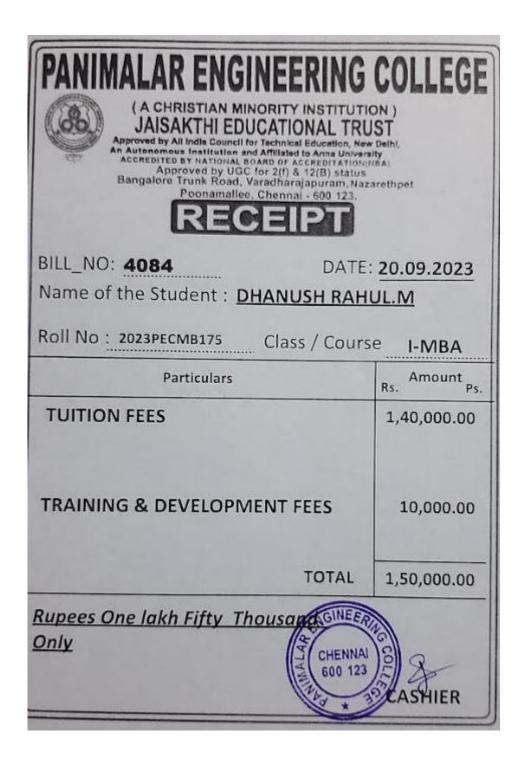

RD

பெயர்: நாகராஜ்.க Name: NAGARAJ.K

M.B.A. HUMAN RESOURCE

Course: MANAGEMENT

Enrol No: A22101PBR9180

Duration: JUL 2022 To JUN 2024

Medium: ENGLISH

NO43/2 TELGU STREET,OLD

Address: WASHERMENPET TOWN

SHIP.CHENNAI,600021









## UNIVERSITY OF MADRAS

**Institute of Distance Education** 

Chepauk, Chennai - 600005.

STUDENT IDENTITY CARD

பெயர்: திலீப் குமார் .ந Name: DILIP KUMAR .N

M.B.A. LOGISTICS AND SUPPLY

Course: CHAIN MANAGEMENT

Enrol No: A22101PBL6858

Duration: JUL 2022 To JUN 2024

Medium: ENGLISH

Address: 56/45 SIVAGAMI NAGAR 2ND STREET

,NEW WASHERMANPET,CHENNAI ,600081

















Address: STREET, THENDRAL NAGAR SELAVOYAL

,CHENNAI,600118

# NAAC CYCLE III – AQAR

# **5.2.2 Students progressing to Higher Education**

Year: 2022-2023







Year: 2022-2023





Year: 2022-2023

Name : YASMEEN FATHIMA J

DEPARTMENT : MCOMG D.O.B : 12-01-2002

B.G · O+VE

ADM.NO : 23MCOMG15

FATHER NAME: JAFFER SADIQ.S F/ MOBILE NO: 8124791792 S/ MOBILE NO: 9962218082

EMAIL: 23MCOMG15@thiruthangalnadarcollege.edu.in

Permanent Address:

1290 'W' BLCOK V.O.C NAGAR

10TH CROSS TONDIARPET CHENNAI - 81

P.No. 23MCOMG15



Year: 2022-2023



Year: 2022-2023



Aspire, Accelerate, Achieve,

Student

**ABBS School Of Management** 

VALID THRU: 31-JUL-2025



if found return to:

ABBS School Of Management Andrahalli Main Road, Off Magadi Road, Bengaluru - 560 091. Karnataka, INDIA





Medium: ENGLISH

NO 4/639 VEERAPONDIYAN STREET,P T

MOORTHY NAGAR, TIRUVALLUR, 600052

Duration: JUL 2023 To JUN 2025



5.2 Student Progression Year: 2022-2023



### NAAC CYCLE III – AQ