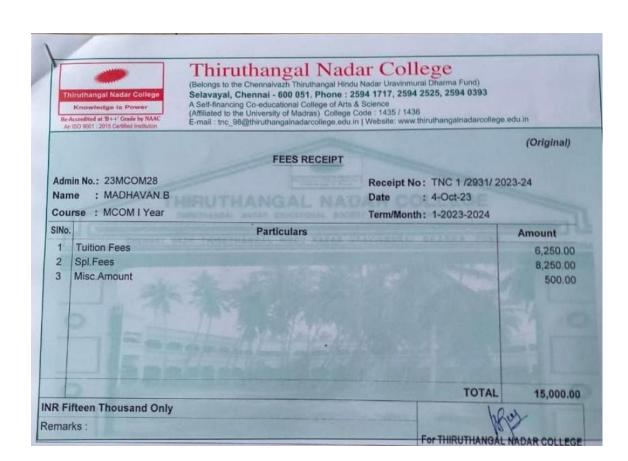

**5.2 Student Progression** 

THIRUTHANGAL NADAR COLLEGE Re-accredited at 'B++' Grade by NAAC An ISO 9001:2015 Certified Institution Selavayal, Chennai, Tamil Nadu, India Phone: 25941717, 25942525

M. HEMANTH KUMAR M.Com(G) ADMN.NO: 23MCOMG17