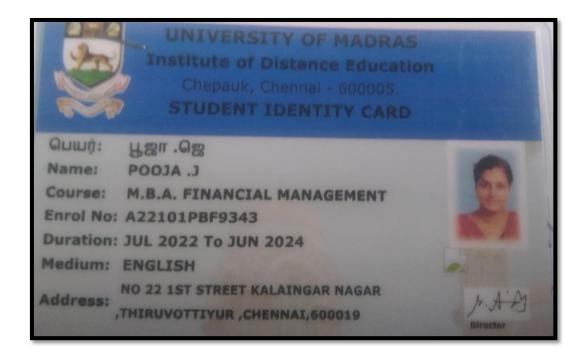

# **UNIVERSITY OF MADRAS Institute of Distance Education**

Chepauk, Chennai - 600 005.

# STUDENT IDENTITY CARD

பெயர்: அக்கூடியா .பா

Name: AKSHAYA.B

M.B.A. LOGISTICS AND SUPPLY CHAIN

Course: MANAGEMENT

Enrol No: A23101PBL6674

Duration: JUL 2023 To JUN 2025

Medium: ENGLISH

Address:

NO 241 10TH STREET SHARMA

NAGAR, VYASARPADI, CHENNAI, 600039

DIRECTOR