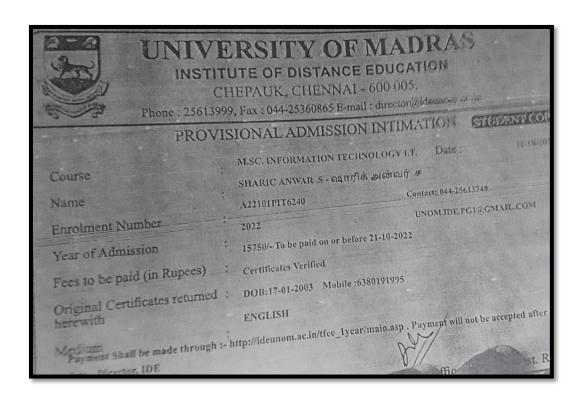

e







**5.2 Student Progression** 





#### THE REGISTRAR UNIVERSITY OF MADRAS

UNIVERSITY OF MADRAS CHEPAUK CHENNAI , . CHENNAI-600005 Date: 05-Oct-2022

e-Receipt for State Bank Collect Payment

**SBCollect Reference Number** 

DUJ8442779

Category

UNIVERSITY DEPARTMENT STUDENTS

REGISTER NUMBER

2213420

NAME

SALMAN ASARAF S

DEGREE

M.Sc

SUBJECT

ACTUARIAL SCIENCE

YEAR

1

SEMESTER

ŧ

NATURE OF FEE

TUITION AND OTHER FEES

MOBILE NUMBER

6380240264

E-MAIL



```
Payment done successfully on 19-Sep-2022 03:47
PM IST
Payment Details:
SBCollect Reference Number
DUJ7332993
Category
UNIVERSITY DEPARTMENT STUDENTS
NAME
Lokesh G
DEGREE
M.Sc.
SUBJECT
Criminology and Criminal Justice Science
YEAR
1
SEMESTER
NATURE OF FEE
```





Year: 2022-2023







**5.2 Student Progression** 







பாரதியார் பல்கலைக்கழகம் BHARATHIAR UNIVERSITY

COIMBATORE - 641 046, TAMILNADU, INDIA tate University Re-Accredited with "A" Grade by NAAC Ranked 14" among Indian Universities by MOE-NIRF

DEPARTMENT OF MEDICAL PHYSICS, BHARATHIAR UNIVERSITY M.Sc., MEDICAL PHYSICS (2022-24 Batch)

#### ADMISSION LETTER

Office Memo. No.: BU/Med. Phys/Admission - 2022/LA3 dated 29.09.2022 Your Application no. PG/2022-23/07185

I am by direction to inform you that Mr. L. GANESH (Application No.: PG/2022-23/07185) has been selected for admission to M.Sc., Medical Physics program offered in the Department of Medical Physics, Bharathiar University, Coimbatore 641 046.

The candidate is requested to confirm the same to the Head of the Department on or before 30.09.2022 through the Email id: medicalphysics@bu