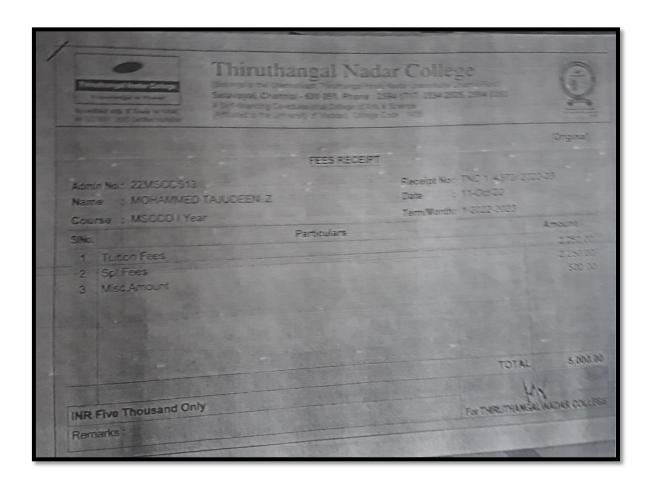

**5.2 Student Progression** 

## **5.2.2** Students progressing to Higher Education

**5.2 Student Progression** 

Year: 2022-2023

IDENTITY CARD