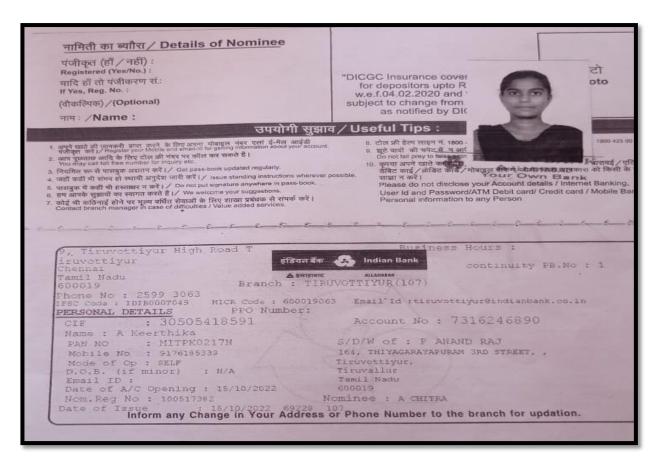

|                       |                        |         |                     |                        |                        |
|                          |                       |                        |         |                     |                        | 614 an h               |
| 22-08-2022<br>06-11-2022 |                       | ASH TO<br>d:01-08-2022 |         | 900.00              | 10.00                  | 616.00 Cr<br>626.00 Cr |
|                          |                       | ASH SELF               |         | 1000.00             |                        | 631.00 Cr<br>607.40 Cr |



5.1 Student Support System

#### 5.1.2. Puthumai pen scholarship







#### **5.1.2.**Puthumai pen scholarship





5.1 Student Support System

#### 5.1.2.Puthumai pen scholarship







### **5.1.2.Puthumai pen scholarship**