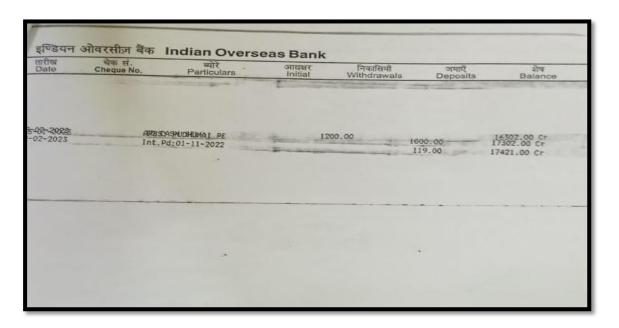

### **5.1.2.Puthumai pen scholarship**

5.1.2.Puthumai pen scholarship

5.1 Student Support System Year: 2022-2023

| तारीख<br>Date            | चेक सं.<br>Cheque No. | Particulars            | Initial | Planiti<br>Withdray | जमाएँ<br>yals Deposits | श्रम<br>Balance        |
|--------------------------|-----------------------|------------------------|---------|---------------------|------------------------|------------------------|
|                          |                       |                        |         |                     |                        |                        |
|                          |                       |                        |         | -                   |                        |                        |
|                          |                       |                        |         |                     |                        |                        |
|                          |                       |                        |         |                     |                        | 614 an h               |
| 22-08-2022<br>06-11-2022 |                       | ASH TO<br>d:01-08-2022 |         | 900.00              | 10.00                  | 616.00 Cr<br>626.00 Cr |
|                          |                       | ASH SELF               |         | 1000.00             |                        | 631.00 Cr<br>607.40 Cr |