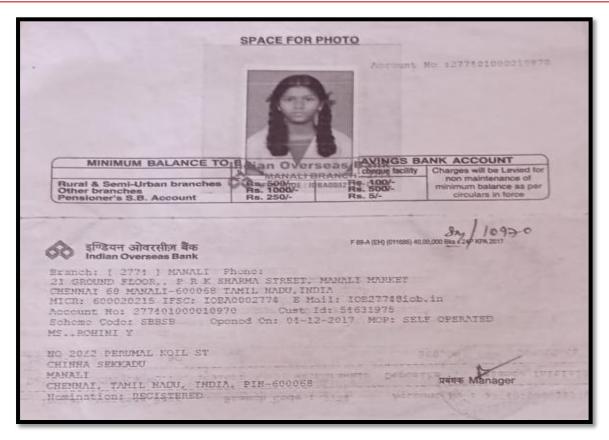

### **5.1.2.Puthumai pen scholarship**

5.1.2.Puthumai pen scholarship

5.1 Student Support System Year: 2022-2023

| तारीख<br>Date            | चेक सं.<br>Cheque No. | Particulars            | Initial | Planiti<br>Withdray | जमाएँ<br>yals Deposits | श्रम<br>Balance        |
|--------------------------|-----------------------|------------------------|---------|---------------------|------------------------|------------------------|
|                          |                       |                        |         |                     |                        |                        |
|                          |                       |                        |         | -                   |                        |                        |
|                          |                       |                        |         |                     |                        |                        |
|                          |                       |                        |         |                     |                        | 614 an h               |
| 22-08-2022<br>06-11-2022 |                       | ASH TO<br>d:01-08-2022 |         | 900.00              | 10.00                  | 616.00 Cr<br>626.00 Cr |
|                          |                       | ASH SELF               |         | 1000.00             |                        | 631.00 Cr<br>607.40 Cr |

5.1 Student Support System

#### 5.1.2. Puthumai pen scholarship

#### **5.1.2.**Puthumai pen scholarship

5.1 Student Support System

#### 5.1.2.Puthumai pen scholarship

### **5.1.2.Puthumai pen scholarship**