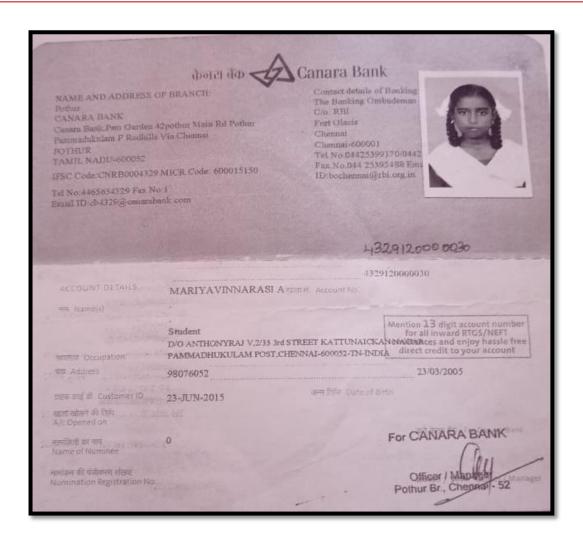

#### THIRUTHANGAL NADAR COLLEGE PUDHUMAI PEN SCHEME Academic Year 2022-2023 Student Mobile Remarks EMIS No. Student Name Department S.No No. Approved 9840033867 3301100290600070 ANITHA.M B.A.(Tamil) 1 Approved 9380482021 3301090150100250 MARIYA VINNARASI.A B.A.(Tamil) 2 Approved 9176507223 3302010050200968 BOOMIKA.R B.Sc(CS) 3 Approved 9025645191 3301100280700042 DHARSHINI.T B.Sc(CS) 4 Approved 9176185339 3301100721000068 KEERTHIKA.A 5 B.Sc(CS) Approved 7401031833 3301100310103501 LAVANYA.P B.Sc(CS) 6 Approved 3301100330100010 9940361147 RENUKADEVI.S B.Sc(CS) 7 Approved 7305895327 3301100291000067 JAMUNA P BA (English) 8 Approved 9791119401 3302030020401109 SWATHI.R BCA (S1) Approved 3301060230300932 9344203218 MALINI .K B.Com(AF) 10 Approved 9360614979 331100290600081 RADHIKA M BA (English) 11 Approved 9843557564 3301100350100020 Revathi.S 12 B.Com Approved 9042921769 3302010012200440 Rosline.S 13 B.Com Approved 8148327220 3302010050200092 MADHUMITHA.R 14 | B.Sc(CS) Approved 9342832478 3306050380100046 NIVETHA .S 15 B.Sc(CS) Approved 8189870504 3301100280100103 YAMUNA .D 16 B.Sc(CS) Approved 8428336527 3301100280100101 ROHINI.Y 17 B.Sc(CS) Approved 8072606261 3301100291000060 B.Com(G) -RAJASREE N 18 S2 Approved 8015157305 3301100310103500 SHREYA SAI K V BA (English) 19 Approved 9790785139 No EMIS RAMYA.B II-BA Tamil 20 Approved 9962712167 3302030060504842 Pragathi.K 21 BBA Approved 3302030060200010 9962408712 DEEPA.D B.A.(Tamil) 22 Approved 8608754225 3302040060200060 DEVIKA.E 23 B.A.(Tamil) Approved 7603863628 3302010050200089 KEERTHANA.R