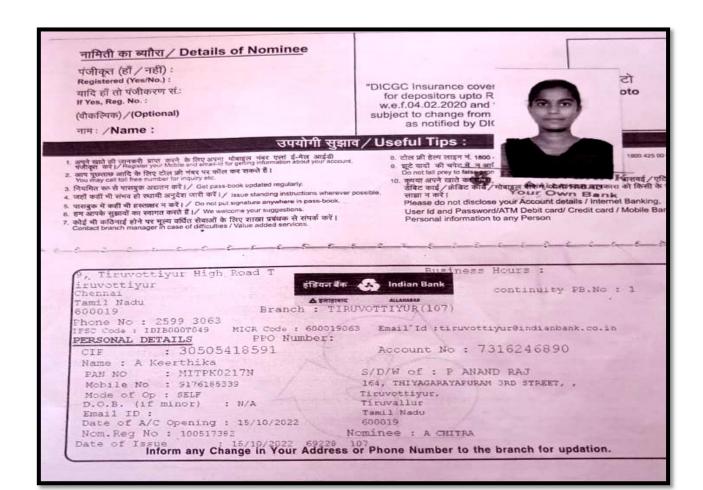

#### THIRUTHANGAL NADAR COLLEGE PUDHUMAI PEN SCHEME Academic Year 2022-2023 Student Mobile Remarks EMIS No. Student Name Department S.No No. Approved 9840033867 3301100290600070 ANITHA.M B.A.(Tamil) 1 Approved 9380482021 3301090150100250 MARIYA VINNARASI.A B.A.(Tamil) 2 Approved 9176507223 3302010050200968 BOOMIKA.R B.Sc(CS) 3 Approved 9025645191 3301100280700042 DHARSHINI.T B.Sc(CS) 4 Approved 9176185339 3301100721000068 KEERTHIKA.A 5 B.Sc(CS) Approved 7401031833 3301100310103501 LAVANYA.P B.Sc(CS) 6 Approved 3301100330100010 9940361147 RENUKADEVI.S B.Sc(CS) 7 Approved 7305895327 3301100291000067 JAMUNA P BA (English) 8 Approved 9791119401 3302030020401109 SWATHI.R BCA (S1) Approved 3301060230300932 9344203218 MALINI .K B.Com(AF) 10 Approved 9360614979 331100290600081 RADHIKA M BA (English) 11 Approved 9843557564 3301100350100020 Revathi.S 12 B.Com Approved 9042921769 3302010012200440 Rosline.S 13 B.Com Approved 8148327220 3302010050200092 MADHUMITHA.R 14 | B.Sc(CS) Approved 9342832478 3306050380100046 NIVETHA .S 15 B.Sc(CS) Approved 8189870504 3301100280100103 YAMUNA .D 16 B.Sc(CS) Approved 8428336527 3301100280100101 ROHINI.Y 17 B.Sc(CS) Approved 8072606261 3301100291000060 B.Com(G) -RAJASREE N 18 S2 Approved 8015157305 3301100310103500 SHREYA SAI K V BA (English) 19 Approved 9790785139 No EMIS RAMYA.B II-BA Tamil 20 Approved 9962712167 3302030060504842 Pragathi.K 21 BBA Approved 3302030060200010 9962408712 DEEPA.D B.A.(Tamil) 22 Approved 8608754225 3302040060200060 DEVIKA.E 23 B.A.(Tamil) Approved 7603863628 3302010050200089 KEERTHANA.R