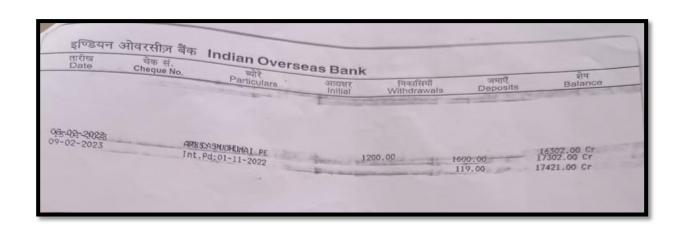

### **5.1.2.Puthumai pen scholarship**

5.1.2.Puthumai pen scholarship

5.1 Student Support System Year: 2022-2023

| तारीख<br>Date            | चेक सं.<br>Cheque No. | Particulars            | Initial | Planiti<br>Withdray | जमाएँ<br>yals Deposits | श्रम<br>Balance        |
|--------------------------|-----------------------|------------------------|---------|---------------------|------------------------|------------------------|
|                          |                       |                        |         |                     |                        |                        |
|                          |                       |                        |         | -                   |                        |                        |
|                          |                       |                        |         |                     |                        |                        |
|                          |                       |                        |         |                     |                        | 614 an h               |
| 22-08-2022<br>06-11-2022 |                       | ASH TO<br>d:01-08-2022 |         | 900.00              | 10.00                  | 616.00 Cr<br>626.00 Cr |
|                          |                       | ASH SELF               |         | 1000.00             |                        | 631.00 Cr<br>607.40 Cr |