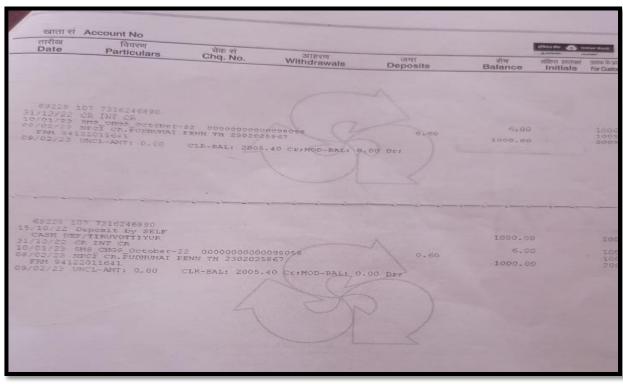

|                       |                        |         |                     |                        |                        |
|                          |                       |                        |         |                     |                        | 614 an h               |
| 22-08-2022<br>06-11-2022 |                       | ASH TO<br>d:01-08-2022 |         | 900.00              | 10.00                  | 616.00 Cr<br>626.00 Cr |
|                          |                       | ASH SELF               |         | 1000.00             |                        | 631.00 Cr<br>607.40 Cr |



5.1 Student Support System

#### 5.1.2. Puthumai pen scholarship







#### **5.1.2.**Puthumai pen scholarship





5.1 Student Support System

#### 5.1.2.Puthumai pen scholarship







### **5.1.2.Puthumai pen scholarship**