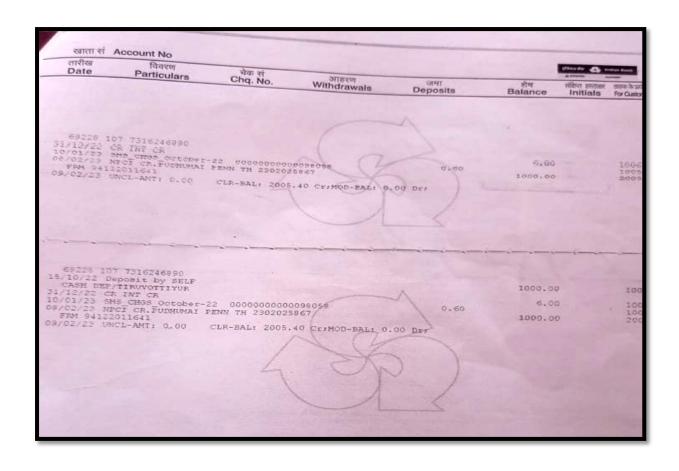

63628 3302010050200089 KEERTHANA.R



## **5.1.2.**Puthumai pen scholarship

Year: 2022-2023

| 25 | B.Sc(CS)     | REVATHI.A            | 3301081250200086 | 9940705665 | Approved |
|----|--------------|----------------------|------------------|------------|----------|
| 26 | BCA (S1)     | HARSHINI RASIGA.J    | 3302010020200167 | 9171751155 | Approved |
| 27 | BCA (S1)     | MOHANA<br>PRIYANKA.M | 3302010100300769 | 7358589115 | Approved |
| 28 | B.Com        | Swetha.K             | 3301070390200160 | 6374243055 | Approved |
| 29 | BA (English) | PAVITHRA S           | 3301100360700010 | 9087295920 | Approved |

PRINCIPAL PRINCIPAL



### 5.1.2.Puthumai pen scholarship





**5.1 Student Support System** 

#### 5.1.2.Puthumai pen scholarship





### **5.1.2.**Puthumai pen scholarship





### 5.1.2.Puthumai pen scholarship





5.1 Student Support System

### 5.1.2.Puthumai pen scholarship







**5.1 Student Support System** 

### **5.1.2.Puthumai pen scholarship**







5.1.2.Puthumai pen scholarship

5.1 Student Support System Year: 2022-2023



| तारीख<br>Date            | चेक सं.<br>Cheque No. | Particulars            | Initial | Planiti<br>Withdray | जमाएँ<br>yals Deposits | श्रम<br>Balance        |
|--------------------------|-----------------------|------------------------|---------|---------------------|------------------------|------------------------|
|                          |                       |                        |         |                     |                        |                        |
|                          |