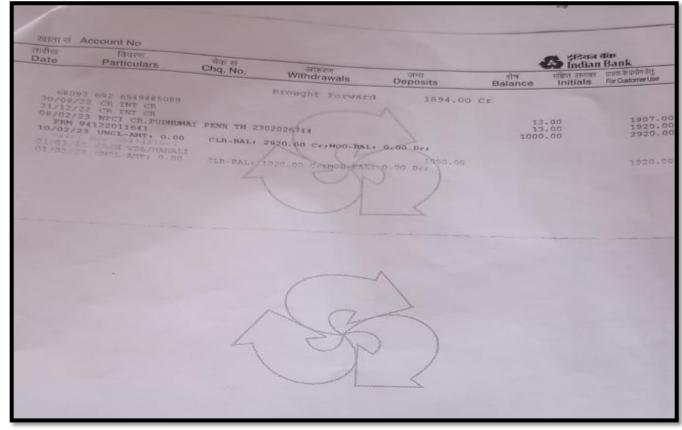

-------------|----------------------|------------------|------------|----------|
| 26 | BCA (S1)     | HARSHINI RASIGA.J    | 3302010020200167 | 9171751155 | Approved |
| 27 | BCA (S1)     | MOHANA<br>PRIYANKA.M | 3302010100300769 | 7358589115 | Approved |
| 28 | B.Com        | Swetha.K             | 3301070390200160 | 6374243055 | Approved |
| 29 | BA (English) | PAVITHRA S           | 3301100360700010 | 9087295920 | Approved |

PRINCIPAL PRINCIPAL



### 5.1.2.Puthumai pen scholarship





**5.1 Student Support System** 

#### 5.1.2.Puthumai pen scholarship





### **5.1.2.**Puthumai pen scholarship





### 5.1.2.Puthumai pen scholarship





5.1 Student Support System

### 5.1.2.Puthumai pen scholarship







**5.1 Student Support System** 

### **5.1.2.Puthumai pen scholarship**







5.1.2.Puthumai pen scholarship

5.1 Student Support System Year: 2022-2023



| तारीख<br>Date            | चेक सं.<br>Cheque No. | Particulars            | Initial | Planiti<br>Withdray | जमाएँ<br>yals Deposits | श्रम<br>Balance        |
|--------------------------|-----------------------|------------------------|---------|---------------------|------------------------|------------------------|
|                          |                       |                        |         |                     |                        |                        |
|                          |                       |                        |         | -                   |                        |                        |
|                          |                       |                        |