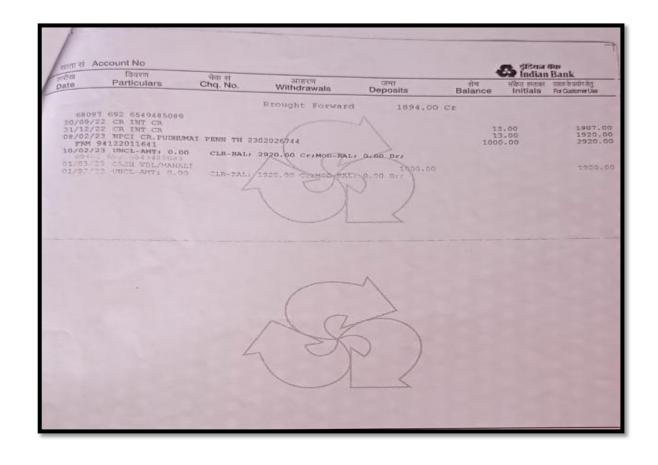

### **5.1.2.Puthumai pen scholarship**

5.1.2.Puthumai pen scholarship

5.1 Student Support System Year: 2022-2023

| तारीख<br>Date            | चेक सं.<br>Cheque No. | Particulars            | Initial | Planiti<br>Withdray | जमाएँ<br>yals Deposits | श्रम<br>Balance        |
|--------------------------|-----------------------|------------------------|---------|---------------------|------------------------|------------------------|
|                          |                       |                        |         |                     |                        |                        |
|                          |                       |                        |         | -                   |                        |                        |
|                          |                       |                        |         |                     |                        |                        |
|                          |                       |                        |         |                     |                        | 614 an h               |
| 22-08-2022<br>06-11-2022 |                       | ASH TO<br>d:01-08-2022 |         | 900.00              | 10.00                  | 616.00 Cr<br>626.00 Cr |
|                          |                       | ASH SELF               |         | 1000.00             |                        | 631.00 Cr<br>607.40 Cr |

5.1 Student Support System

#### 5.1.2. Puthumai pen scholarship

#### **5.1.2.**Puthumai pen scholarship

5.1 Student Support System

#### 5.1.2.Puthumai pen scholarship

### **5.1.2.Puthumai pen scholarship**