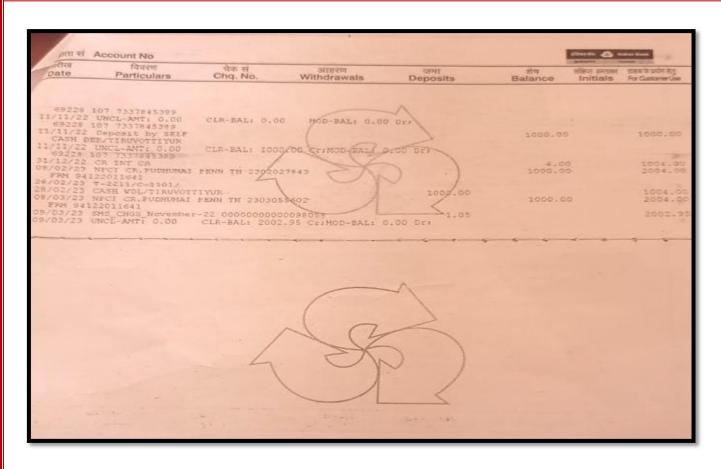

**5.1.2.**Puthumai pen scholarship

Year: 2022-2023

| 25 | B.Sc(CS)     | REVATHI.A            | 3301081250200086 | 9940705665 | Approved |
|----|--------------|----------------------|------------------|------------|----------|
| 26 | BCA (S1)     | HARSHINI RASIGA.J    | 3302010020200167 | 9171751155 | Approved |
| 27 | BCA (S1)     | MOHANA<br>PRIYANKA.M | 3302010100300769 | 7358589115 | Approved |
| 28 | B.Com        | Swetha.K             | 3301070390200160 | 6374243055 | Approved |
| 29 | BA (English) | PAVITHRA S           | 3301100360700010 | 9087295920 | Approved |

PRINCIPAL PRINCIPAL



### 5.1.2.Puthumai pen scholarship





**5.1 Student Support System** 

#### 5.1.2.Puthumai pen scholarship





### **5.1.2.**Puthumai pen scholarship





### 5.1.2.Puthumai pen scholarship





5.1 Student Support System

### 5.1.2.Puthumai pen scholarship







**5.1 Student Support System** 

### **5.1.2.Puthumai pen scholarship**







5.1.2.Puthumai pen scholarship

5.1 Student Support System Year: 2022-2023



| तारीख<br>Date            | चेक सं.<br>Cheque No. | Particulars            | Initial | Planiti<br>Withdray | जमाएँ<br>yals Deposits | श्रम<br>Balance        |
|--------------------------|-----------------------|------------------------|---------|---------------------|------------------------|------------------------|
|                          |                       |                        |         |                     |                        |                        |
|                          |                       |                        |         | -