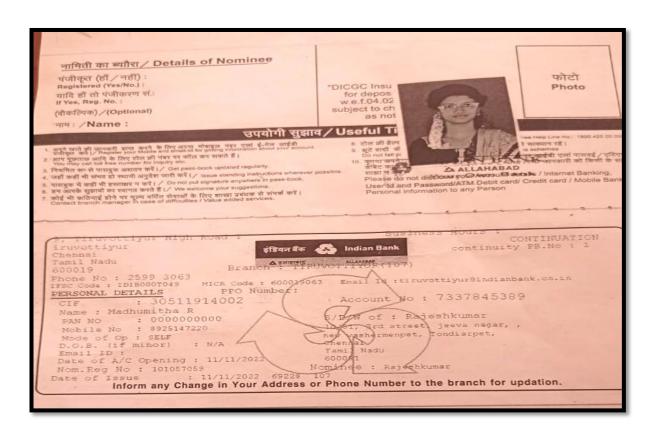

)     | REVATHI.A            | 3301081250200086 | 9940705665 | Approved |
|----|--------------|----------------------|------------------|------------|----------|
| 26 | BCA (S1)     | HARSHINI RASIGA.J    | 3302010020200167 | 9171751155 | Approved |
| 27 | BCA (S1)     | MOHANA<br>PRIYANKA.M | 3302010100300769 | 7358589115 | Approved |
| 28 | B.Com        | Swetha.K             | 3301070390200160 | 6374243055 | Approved |
| 29 | BA (English) | PAVITHRA S           | 3301100360700010 | 9087295920 | Approved |

PRINCIPAL PRINCIPAL



### 5.1.2.Puthumai pen scholarship





**5.1 Student Support System** 

#### 5.1.2.Puthumai pen scholarship





### **5.1.2.**Puthumai pen scholarship





### 5.1.2.Puthumai pen scholarship





5.1 Student Support System

### 5.1.2.Puthumai pen scholarship







**5.1 Student Support System** 

### **5.1.2.Puthumai pen scholarship**







5.1.2.Puthumai pen scholarship

5.1 Student Support System Year: 2022-2023



| तारीख<br>Date            | चेक सं.<br>Cheque No. | Particulars            | Initial | Planiti<br>Withdray | जमाएँ<br>yals Deposits | श्रम<br>Balance        |
|--------------------------|-----------------------|------------------------|---------|---------------------|------------------------|------------------------|
|                          |                       |                        |         |                     |                        |                        |
|                          |                       |                        |         | -                   |                        |