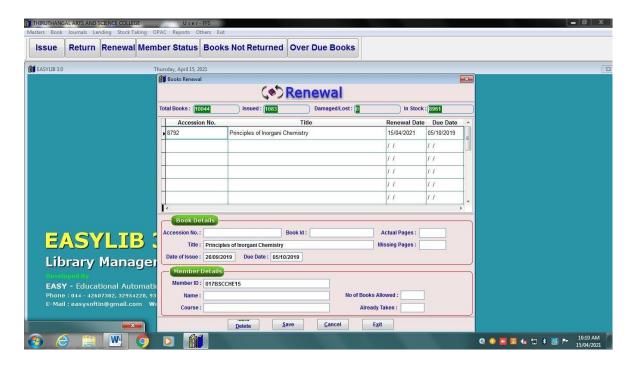

4.2 Library as a Learning Resource

4.2.1 ILMS

Year: 2022-2023

# 4.2.1LibraryisAutomated usingintegratedlibraryManagementSystem(ILMS)

### **SoftwareDetails**



#### **ABOUT US**

Profile

EASY - Educational Automation Software Pvt Ltd, is concentrating (for the past 25 years), only in ERP solutions for office automation of all Educational Institutions





4.2 Library as a Learning Resource

**4.2.1 ILMS** 

Year: 2022-2023

### **Software-BrochureProducts**







4.2 Library as a Learning Resource

**4.2.1 ILMS** 

Year: 2022-2023

## Software-BrochureClientList



# EASYLIB3.0LIBRARYSOFTWARE







## **BooksRenewalForm**









**4.2.1 ILMS** 

Year: 2022-2023

# DEPARTMENT OF LIBRARY ONLINE PUBLIC ACCESS CATALUGE(OPAC) HOMEPAGE



4.2.1 ILMS

Year: 2022-2023

## **BOOK ISSUE DETAILS FOR MEMBERS**



4.2 Library as a Learning Resource

### 4.2.1 ILMS

Year: 2022-2023

### **BOOK SEARCH BY TITLES**



4.2 Library as a Learning Resource

### 4.2.1 ILMS

Year: 2022-2023

### **BOOK SEARCH BY AUTHOUR**