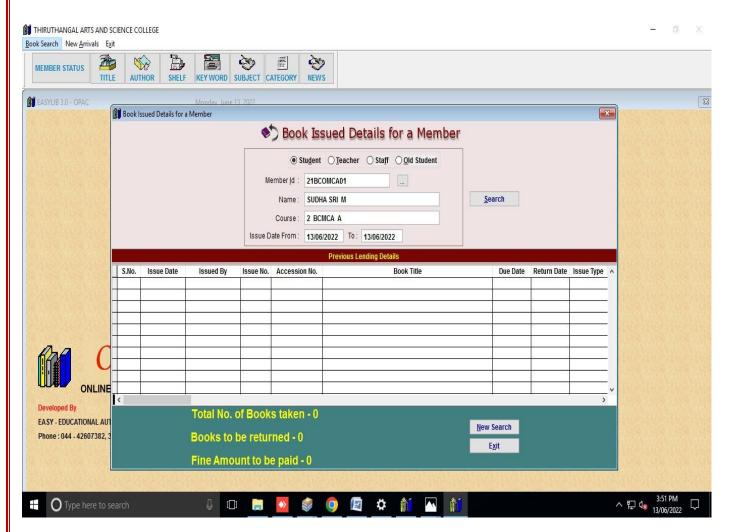

## **BOOK ISSUE DETAILS FOR MEMBERS**

4.2 Library as a Learning Resource

### 4.2.1 ILMS

Year: 2022-2023