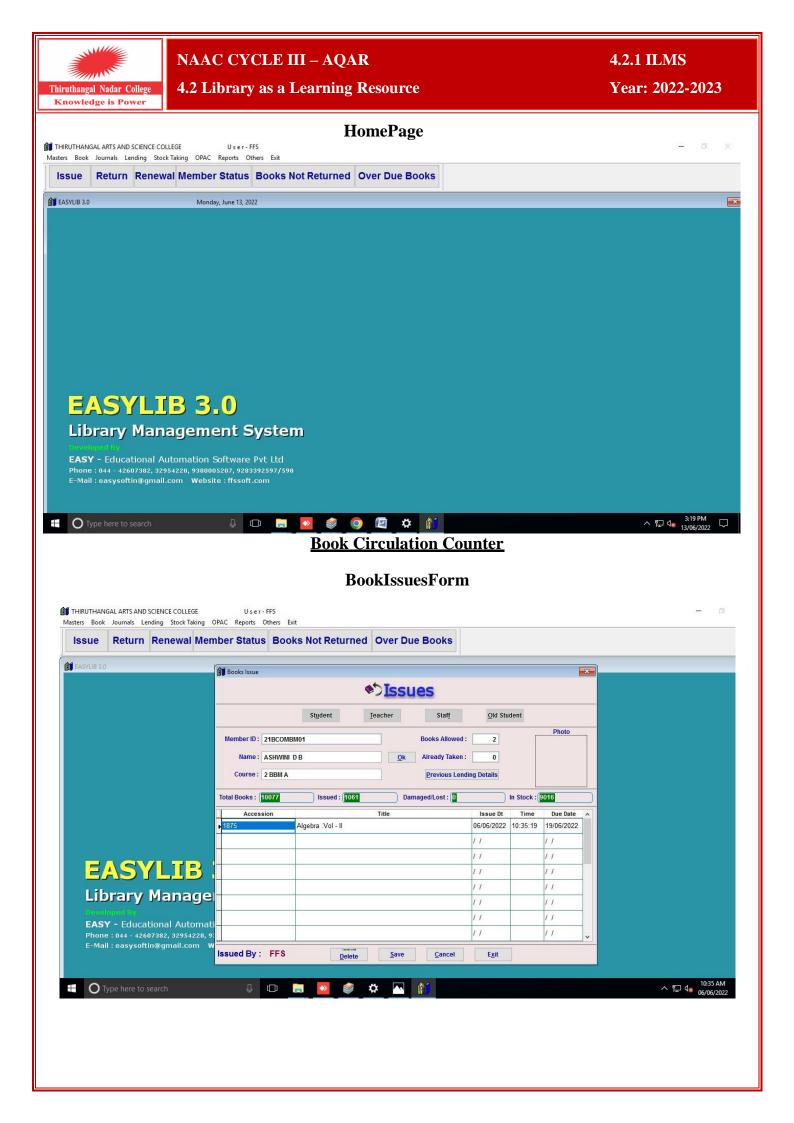

# 4.2.1LibraryisAutomated usingintegratedlibraryManagementSystem(ILMS)

**4.2.1 ILMS** 

Year: 2022-2023