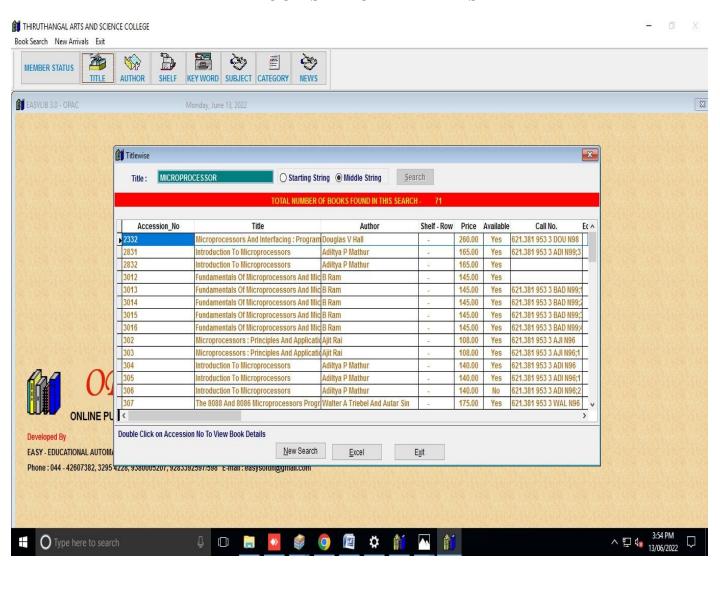

### **BOOK SEARCH BY TITLES**

4.2 Library as a Learning Resource

### 4.2.1 ILMS

Year: 2022-2023