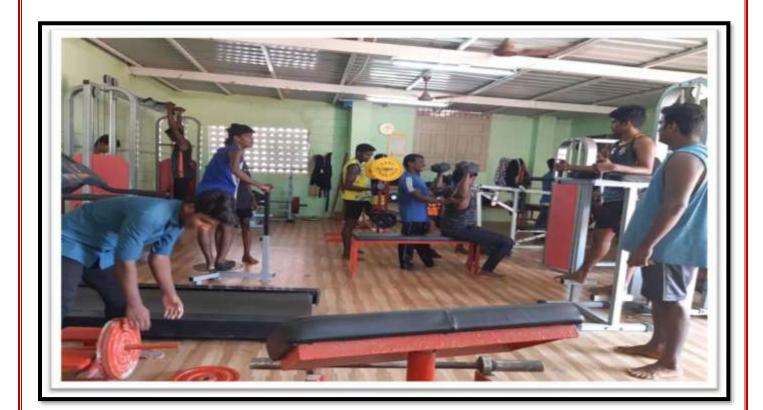

Thiruthangal Nadar College Knowledge is Power Year:2022-2023

## Cricket field Cricket Nets - 3 No.s



Football field- 1 No., 92.80 x 52 Sq. Mts



Year:2022-2023

### KabaddiCourt - 2 No.s, 13 x 10 Sq. Mts



### Hand Ball Court- 1 No. 40 x 20 Mts



4.1 Physical Facilities

**4.1.2.** Facilities for Cultural and Sports

Year:2022-2023

#### Volley ball court- 2 No.s, 18 x 9 Sq. Mts



## Throw Ball Court -1 No. 18.30 x 12.20 Mts



Year:2022-2023

# KhoKho Court - 2 No.s, 27 x 16 Sq. Mts







## Long Jump/Triple Jump pit-1No., 3.50 x 7.40 Sq. Mts



#### Table Tennis- 2 No.s in Indoor game auditorium room 2790 Sq. Ft





### Chess in Indoor game auditorium room2790 Sq. Ft







## **Carrom- 4 Boards with Stand**



## **Yoga Practice Mat Area**



Year:2022-2023

# Multi Gym