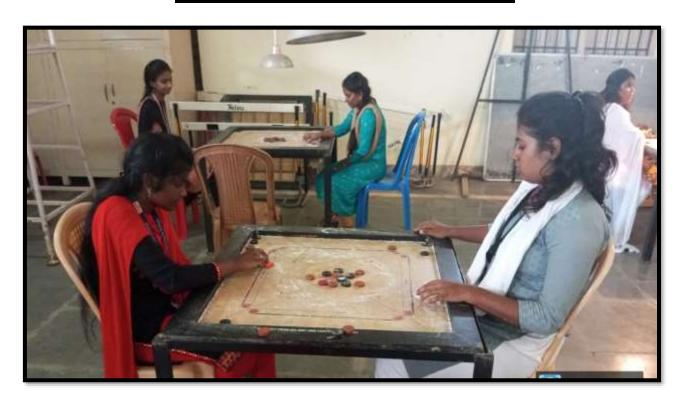

, 24x12 Sq.Mts** 





### Basketball Court- 1 No, 34x21 Sq. Mts





Thiruthangal Nadar College Knowledge is Power Year:2022-2023

## Cricket field Cricket Nets - 3 No.s



Football field- 1 No., 92.80 x 52 Sq. Mts



Year:2022-2023

### KabaddiCourt - 2 No.s, 13 x 10 Sq. Mts



### Hand Ball Court- 1 No. 40 x 20 Mts



4.1 Physical Facilities

**4.1.2.** Facilities for Cultural and Sports

Year:2022-2023

#### Volley ball court- 2 No.s, 18 x 9 Sq. Mts



## Throw Ball Court -1 No. 18.30 x 12.20 Mts



Year:2022-2023

# KhoKho Court - 2 No.s, 27 x 16 Sq. Mts







## Long Jump/Triple Jump pit-1No., 3.50 x 7.40 Sq. Mts



#### Table Tennis- 2 No.s in Indoor game auditorium room 2790 Sq. Ft





### Chess in Indoor game auditorium room2790 Sq. Ft







## **Carrom- 4 Boards with Stand**



## **Yoga Practice Mat Area**



Year:2022-2023

# Multi Gym