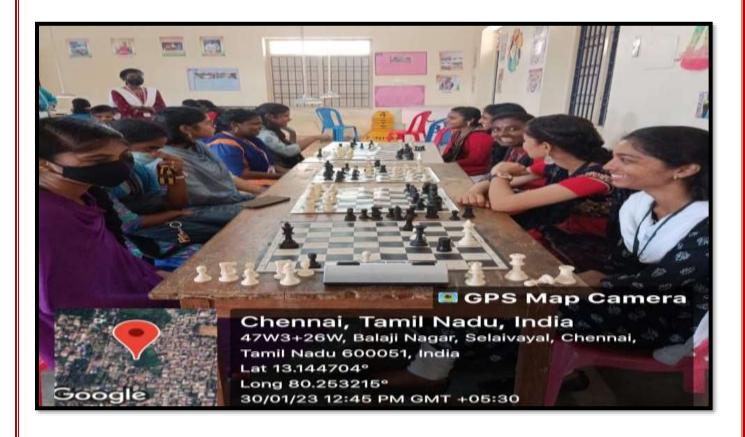

Mts**



**Ball Badminton Court - 2 No.s, 24x12 Sq.Mts** 





### Basketball Court- 1 No, 34x21 Sq. Mts





Thiruthangal Nadar College Knowledge is Power Year:2022-2023

## Cricket field Cricket Nets - 3 No.s



Football field- 1 No., 92.80 x 52 Sq. Mts



Year:2022-2023

### KabaddiCourt - 2 No.s, 13 x 10 Sq. Mts



### Hand Ball Court- 1 No. 40 x 20 Mts



4.1 Physical Facilities

**4.1.2.** Facilities for Cultural and Sports

Year:2022-2023

#### Volley ball court- 2 No.s, 18 x 9 Sq. Mts



## Throw Ball Court -1 No. 18.30 x 12.20 Mts



Year:2022-2023

# KhoKho Court - 2 No.s, 27 x 16 Sq. Mts







## Long Jump/Triple Jump pit-1No., 3.50 x 7.40 Sq. Mts



#### Table Tennis- 2 No.s in Indoor game auditorium room 2790 Sq. Ft





### Chess in Indoor game auditorium room2790 Sq. Ft







## **Carrom- 4 Boards with Stand**



## **Yoga Practice Mat Area**



Year:2022-2023

# Multi Gym