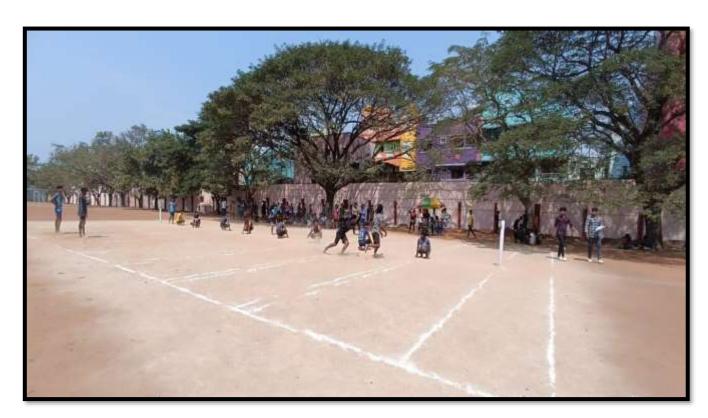

Thiruthangal Nadar College Knowledge is Power

## **Badminton Court - 2No.s, 13.4x6.1 Sq.Mts**



**Ball Badminton Court - 2 No.s, 24x12 Sq.Mts** 





### Basketball Court- 1 No, 34x21 Sq. Mts





Thiruthangal Nadar College Knowledge is Power Year:2022-2023

## Cricket field Cricket Nets - 3 No.s



Football field- 1 No., 92.80 x 52 Sq. Mts



Year:2022-2023

### KabaddiCourt - 2 No.s, 13 x 10 Sq. Mts



### Hand Ball Court- 1 No. 40 x 20 Mts



4.1 Physical Facilities

**4.1.2.** Facilities for Cultural and Sports

Year:2022-2023

#### Volley ball court- 2 No.s, 18 x 9 Sq. Mts



## Throw Ball Court -1 No. 18.30 x 12.20 Mts



Year:2022-2023

# KhoKho Court - 2 No.s, 27 x 16 Sq. Mts







## Long Jump/Triple Jump pit-1No., 3.50 x 7.40 Sq. Mts



#### Table Tennis- 2 No.s in Indoor game auditorium room 2790 Sq. Ft





### Chess in Indoor game auditorium room2790 Sq. Ft







## **Carrom- 4 Boards with Stand**



## **Yoga Practice Mat Area**



Year:2022-2023

# Multi Gym