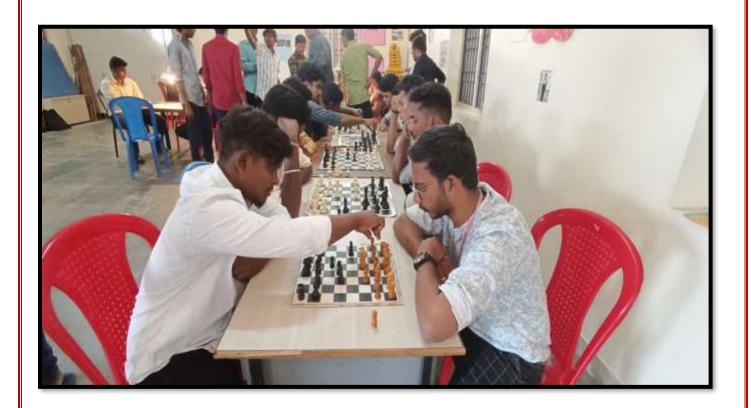

q.Mts**



**Ball Badminton Court - 2 No.s, 24x12 Sq.Mts** 





### Basketball Court- 1 No, 34x21 Sq. Mts





Thiruthangal Nadar College Knowledge is Power Year:2022-2023

## Cricket field Cricket Nets - 3 No.s



Football field- 1 No., 92.80 x 52 Sq. Mts



Year:2022-2023

### KabaddiCourt - 2 No.s, 13 x 10 Sq. Mts



### Hand Ball Court- 1 No. 40 x 20 Mts



4.1 Physical Facilities

**4.1.2.** Facilities for Cultural and Sports

Year:2022-2023

#### Volley ball court- 2 No.s, 18 x 9 Sq. Mts



## Throw Ball Court -1 No. 18.30 x 12.20 Mts



Year:2022-2023

# KhoKho Court - 2 No.s, 27 x 16 Sq. Mts







## Long Jump/Triple Jump pit-1No., 3.50 x 7.40 Sq. Mts



#### Table Tennis- 2 No.s in Indoor game auditorium room 2790 Sq. Ft





### Chess in Indoor game auditorium room2790 Sq. Ft







## **Carrom- 4 Boards with Stand**



## **Yoga Practice Mat Area**



Year:2022-2023

# Multi Gym