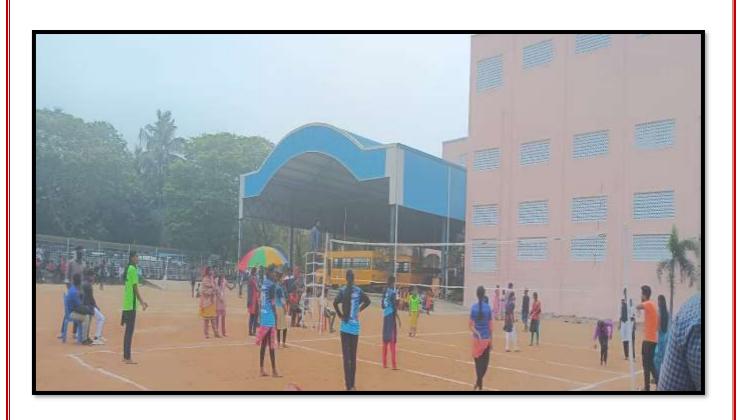

Thiruthangal Nadar College Knowledge is Power

## **Badminton Court - 2No.s, 13.4x6.1 Sq.Mts**



**Ball Badminton Court - 2 No.s, 24x12 Sq.Mts** 





### Basketball Court- 1 No, 34x21 Sq. Mts





Thiruthangal Nadar College Knowledge is Power Year:2022-2023

## Cricket field Cricket Nets - 3 No.s



Football field- 1 No., 92.80 x 52 Sq. Mts



Year:2022-2023

### KabaddiCourt - 2 No.s, 13 x 10 Sq. Mts



### Hand Ball Court- 1 No. 40 x 20 Mts



4.1 Physical Facilities

**4.1.2.** Facilities for Cultural and Sports

Year:2022-2023

#### Volley ball court- 2 No.s, 18 x 9 Sq. Mts



## Throw Ball Court -1 No. 18.30 x 12.20 Mts



Year:2022-2023

# KhoKho Court - 2 No.s, 27 x 16 Sq. Mts







## Long Jump/Triple Jump pit-1No., 3.50 x 7.40 Sq. Mts



#### Table Tennis- 2 No.s in Indoor game auditorium room 2790 Sq. Ft





### Chess in Indoor game auditorium room2790 Sq. Ft







## **Carrom- 4 Boards with Stand**



## **Yoga Practice Mat Area**



Year:2022-2023

# Multi Gym