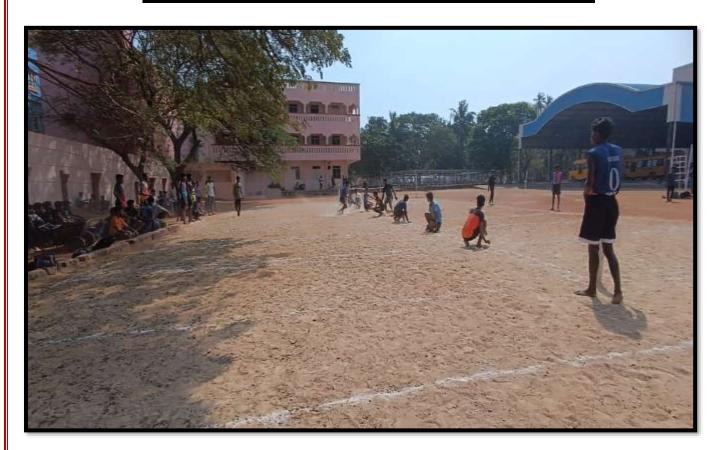

Thiruthangal Nadar College Knowledge is Power

## **Badminton Court - 2No.s, 13.4x6.1 Sq.Mts**



**Ball Badminton Court - 2 No.s, 24x12 Sq.Mts** 





### Basketball Court- 1 No, 34x21 Sq. Mts





Thiruthangal Nadar College Knowledge is Power Year:2022-2023

## Cricket field Cricket Nets - 3 No.s



Football field- 1 No., 92.80 x 52 Sq. Mts



Year:2022-2023

### KabaddiCourt - 2 No.s, 13 x 10 Sq. Mts



### Hand Ball Court- 1 No. 40 x 20 Mts



4.1 Physical Facilities

**4.1.2.** Facilities for Cultural and Sports

Year:2022-2023

#### Volley ball court- 2 No.s, 18 x 9 Sq. Mts



## Throw Ball Court -1 No. 18.30 x 12.20 Mts



Year:2022-2023

# KhoKho Court - 2 No.s, 27 x 16 Sq. Mts







## Long Jump/Triple Jump pit-1No., 3.50 x 7.40 Sq. Mts



#### Table Tennis- 2 No.s in Indoor game auditorium room 2790 Sq. Ft





### Chess in Indoor game auditorium room2790 Sq. Ft







## **Carrom- 4 Boards with Stand**



## **Yoga Practice Mat Area**



Year:2022-2023

# Multi Gym