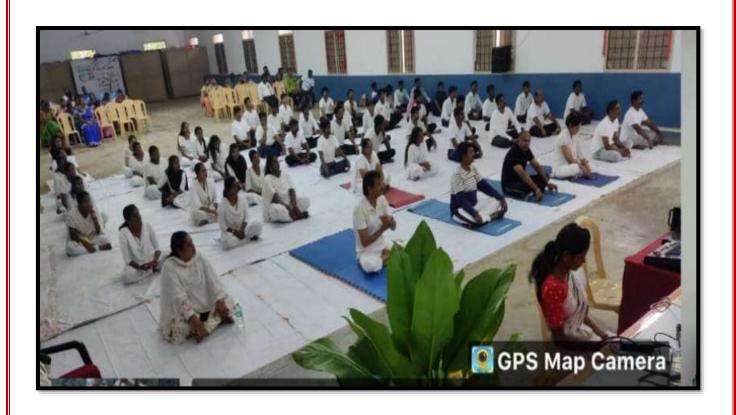

ball Court- 1 No, 34x21 Sq. Mts





Thiruthangal Nadar College Knowledge is Power Year:2022-2023

## Cricket field Cricket Nets - 3 No.s



Football field- 1 No., 92.80 x 52 Sq. Mts



Year:2022-2023

### KabaddiCourt - 2 No.s, 13 x 10 Sq. Mts



### Hand Ball Court- 1 No. 40 x 20 Mts



4.1 Physical Facilities

**4.1.2.** Facilities for Cultural and Sports

Year:2022-2023

#### Volley ball court- 2 No.s, 18 x 9 Sq. Mts



## Throw Ball Court -1 No. 18.30 x 12.20 Mts



Year:2022-2023

# KhoKho Court - 2 No.s, 27 x 16 Sq. Mts







## Long Jump/Triple Jump pit-1No., 3.50 x 7.40 Sq. Mts



#### Table Tennis- 2 No.s in Indoor game auditorium room 2790 Sq. Ft





### Chess in Indoor game auditorium room2790 Sq. Ft







## **Carrom- 4 Boards with Stand**



## **Yoga Practice Mat Area**



Year:2022-2023

# Multi Gym