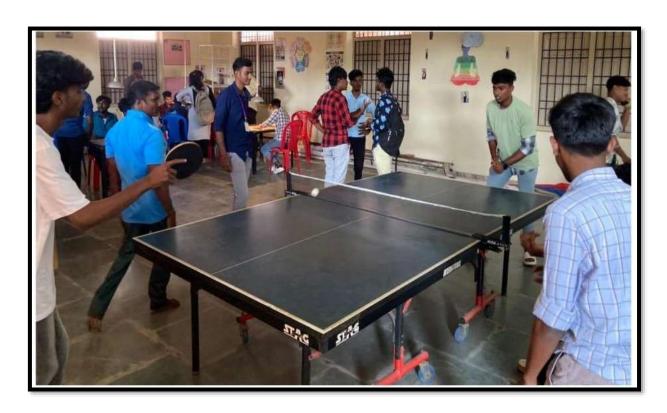

wledge is Power

## **Badminton Court - 2No.s, 13.4x6.1 Sq.Mts**



**Ball Badminton Court - 2 No.s, 24x12 Sq.Mts** 





### Basketball Court- 1 No, 34x21 Sq. Mts





Thiruthangal Nadar College Knowledge is Power Year:2022-2023

## Cricket field Cricket Nets - 3 No.s



Football field- 1 No., 92.80 x 52 Sq. Mts



Year:2022-2023

### KabaddiCourt - 2 No.s, 13 x 10 Sq. Mts



### Hand Ball Court- 1 No. 40 x 20 Mts



4.1 Physical Facilities

**4.1.2.** Facilities for Cultural and Sports

Year:2022-2023

#### Volley ball court- 2 No.s, 18 x 9 Sq. Mts



## Throw Ball Court -1 No. 18.30 x 12.20 Mts



Year:2022-2023

# KhoKho Court - 2 No.s, 27 x 16 Sq. Mts







## Long Jump/Triple Jump pit-1No., 3.50 x 7.40 Sq. Mts



#### Table Tennis- 2 No.s in Indoor game auditorium room 2790 Sq. Ft





### Chess in Indoor game auditorium room2790 Sq. Ft







## **Carrom- 4 Boards with Stand**



## **Yoga Practice Mat Area**



Year:2022-2023

# Multi Gym