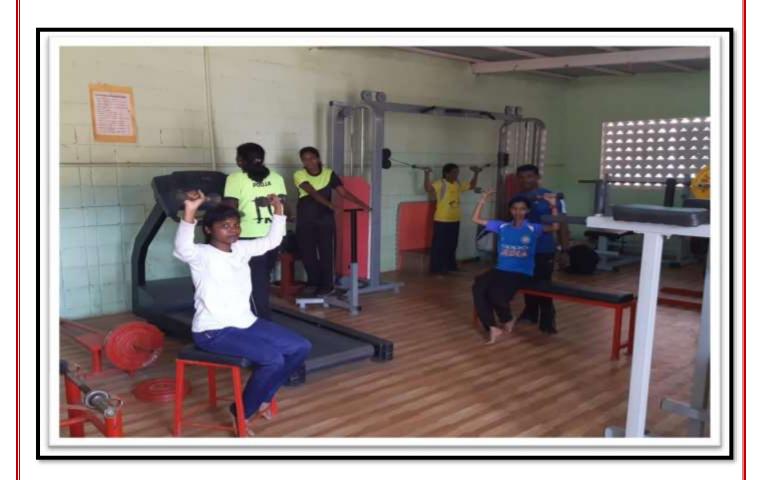

Thiruthangal Nadar College Knowledge is Power Year:2022-2023

## Cricket field Cricket Nets - 3 No.s



Football field- 1 No., 92.80 x 52 Sq. Mts



Year:2022-2023

### KabaddiCourt - 2 No.s, 13 x 10 Sq. Mts



### Hand Ball Court- 1 No. 40 x 20 Mts



4.1 Physical Facilities

**4.1.2.** Facilities for Cultural and Sports

Year:2022-2023

#### Volley ball court- 2 No.s, 18 x 9 Sq. Mts



## Throw Ball Court -1 No. 18.30 x 12.20 Mts



Year:2022-2023

# KhoKho Court - 2 No.s, 27 x 16 Sq. Mts







## Long Jump/Triple Jump pit-1No., 3.50 x 7.40 Sq. Mts



#### Table Tennis- 2 No.s in Indoor game auditorium room 2790 Sq. Ft





### Chess in Indoor game auditorium room2790 Sq. Ft







## **Carrom- 4 Boards with Stand**



## **Yoga Practice Mat Area**



Year:2022-2023

# Multi Gym