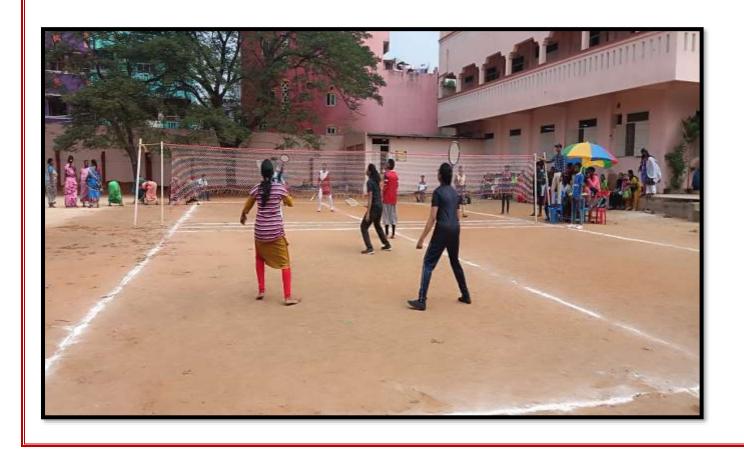

Thiruthangal Nadar College Knowledge is Power

## **Badminton Court - 2No.s, 13.4x6.1 Sq.Mts**



**Ball Badminton Court - 2 No.s, 24x12 Sq.Mts** 





### Basketball Court- 1 No, 34x21 Sq. Mts





Thiruthangal Nadar College Knowledge is Power Year:2022-2023

## Cricket field Cricket Nets - 3 No.s



Football field- 1 No., 92.80 x 52 Sq. Mts



Year:2022-2023

### KabaddiCourt - 2 No.s, 13 x 10 Sq. Mts



### Hand Ball Court- 1 No. 40 x 20 Mts



4.1 Physical Facilities

**4.1.2.** Facilities for Cultural and Sports

Year:2022-2023

#### Volley ball court- 2 No.s, 18 x 9 Sq. Mts



## Throw Ball Court -1 No. 18.30 x 12.20 Mts



Year:2022-2023

# KhoKho Court - 2 No.s, 27 x 16 Sq. Mts







## Long Jump/Triple Jump pit-1No., 3.50 x 7.40 Sq. Mts



#### Table Tennis- 2 No.s in Indoor game auditorium room 2790 Sq. Ft





### Chess in Indoor game auditorium room2790 Sq. Ft







## **Carrom- 4 Boards with Stand**



## **Yoga Practic