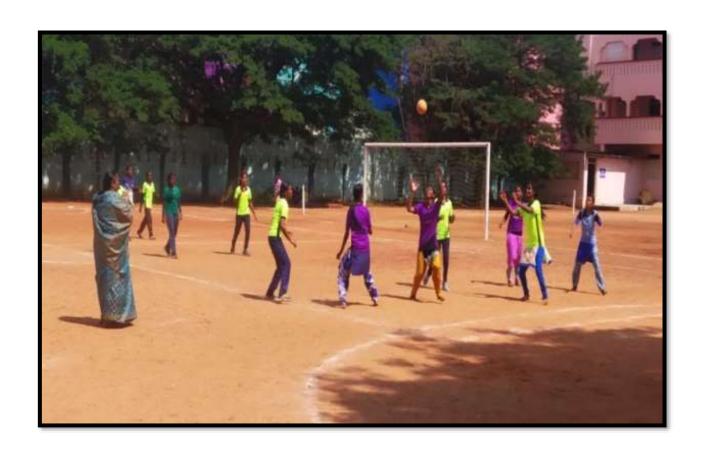

Thiruthangal Nadar College Knowledge is Power

## **Badminton Court - 2No.s, 13.4x6.1 Sq.Mts**



**Ball Badminton Court - 2 No.s, 24x12 Sq.Mts** 





### Basketball Court- 1 No, 34x21 Sq. Mts





Thiruthangal Nadar College Knowledge is Power Year:2022-2023

## Cricket field Cricket Nets - 3 No.s



Football field- 1 No., 92.80 x 52 Sq. Mts



Year:2022-2023

### KabaddiCourt - 2 No.s, 13 x 10 Sq. Mts



### Hand Ball Court- 1 No. 40 x 20 Mts



4.1 Physical Facilities

**4.1.2.** Facilities for Cultural and Sports

Year:2022-2023

#### Volley ball court- 2 No.s, 18 x 9 Sq. Mts



## Throw Ball Court -1 No. 18.30 x 12.20 Mts



Year:2022-2023

# KhoKho Court - 2 No.s, 27 x 16 Sq. Mts







## Long Jump/Triple Jump pit-1No., 3.50 x 7.40 Sq. Mts



#### Table Tennis- 2 No.s in Indoor game auditorium room 2790 Sq. Ft





### Chess in Indoor game auditorium room2790 Sq. Ft







## **Carrom- 4 Boards with Stand**



## **Yoga Practice Mat Area**



Year:2022-2023

# Multi Gym