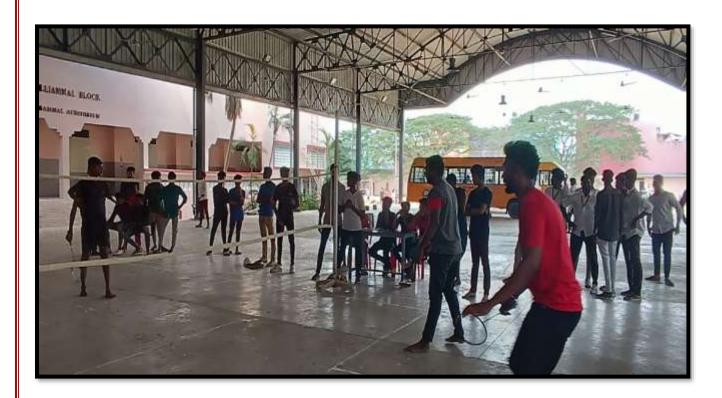

## **Badminton Court - 2No.s, 13.4x6.1 Sq.Mts**

**Ball Badminton Court - 2 No.s, 24x12 Sq.Mts** 