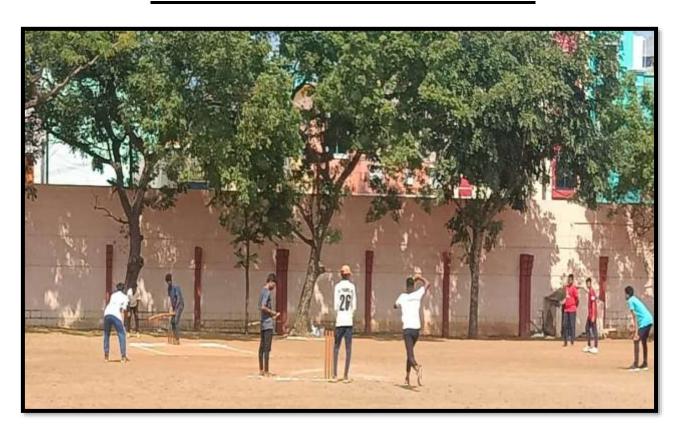

## Cricket field Cricket Nets - 3 No.s

Football field- 1 No., 92.80 x 52 Sq. Mts

Year:2022-2023