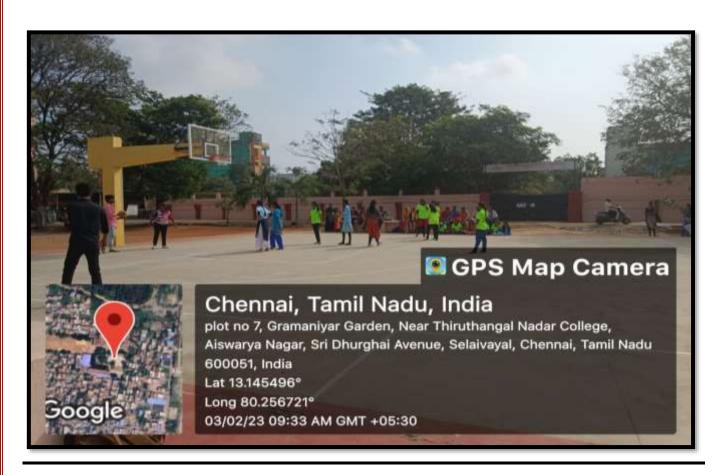

### Basketball Court- 1 No, 34x21 Sq. Mts

Thiruthangal Nadar College Knowledge is Power Year:2022-2023