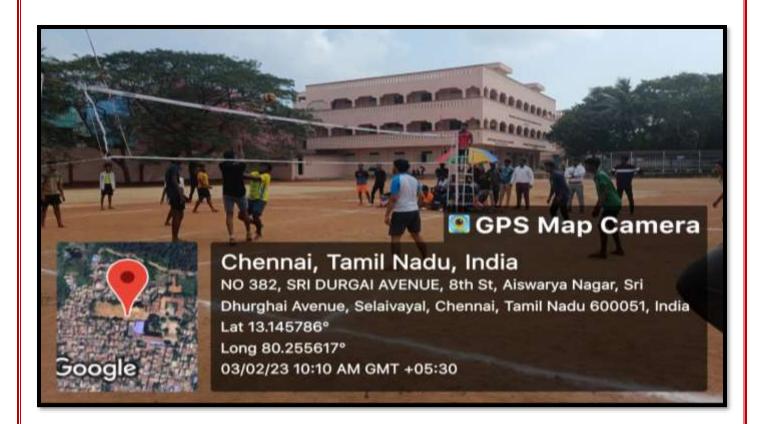

Thiruthangal Nadar College Knowledge is Power

## **Badminton Court - 2No.s, 13.4x6.1 Sq.Mts**



**Ball Badminton Court - 2 No.s, 24x12 Sq.Mts** 





### Basketball Court- 1 No, 34x21 Sq. Mts





Thiruthangal Nadar College Knowledge is Power Year:2022-2023

## Cricket field Cricket Nets - 3 No.s



Football field- 1 No., 92.80 x 52 Sq. Mts



Year:2022-2023

### KabaddiCourt - 2 No.s, 13 x 10 Sq. Mts



### Hand Ball Court- 1 No. 40 x 20 Mts



4.1 Physical Facilities

**4.1.2.** Facilities for Cultural and Sports

Year:2022-2023

#### Volley ball court- 2 No.s, 18 x 9 Sq. Mts



## Throw Ball Court -1 No. 18.30 x 12.20 Mts



Year:2022-2023

# KhoKho Court - 2 No.s, 27 x 16 Sq. Mts







## Long Jump/Triple Jump pit-1No., 3.50 x 7.40 Sq. Mts



#### Table Tennis- 2 No.s in Indoor game auditorium room 2790 Sq. Ft





### Chess in Indoor game auditorium room2790 Sq. Ft







## **Carrom- 4 Boards with Stand**



## **Yoga Practice Mat Area**



Year:2022-2023

# Multi Gym