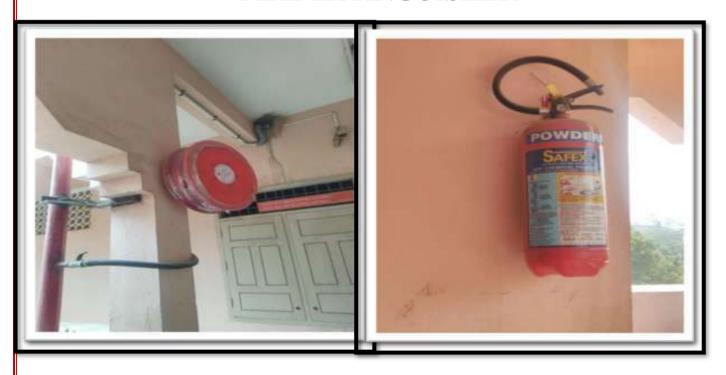

# FIRE EXTINGUISHER

NAAC CYCLE III \_ AQAR

4.1.1. Infrastructure and Physical Facilities for Teaching - Learning

4.1 Physical Facilities Year: 2022-2023