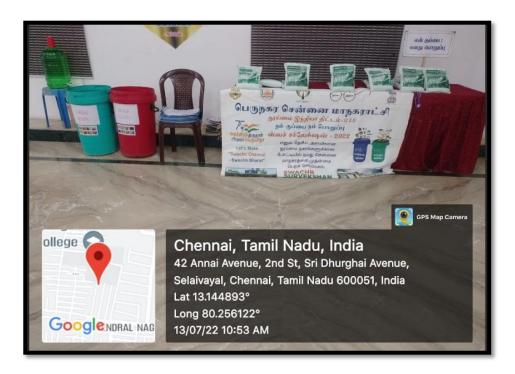

#### **DESCRIPTION OF THE EVENT**

As a part of the Environment awareness campaign to make the country garbage free, we have organized an awareness programme on "Solid waste management and Eco friendly environment "on 13<sup>th</sup> July 2022 at 10.00 AM. Special talk was given by the Chennai corporation officials to create awareness among the students to segregate waste and explained about the evils of dumping garbage in public places. All the students were educated about the various aspects of solid waste management such as Wet waste /Bio degradable waste, Dry waste/ Non Bio degradable waste and Domestic Hazardous waste. Studentshave taken pledge to keep our city clean. A total of 75 Students were attended the programme.