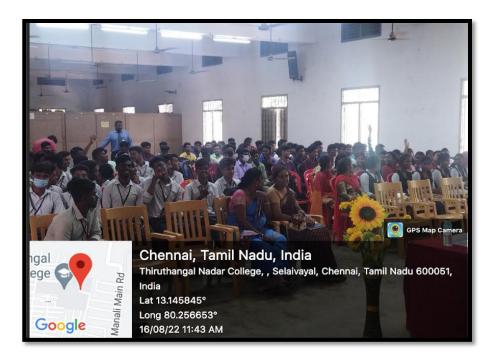

#### **DESCRIPTION OF THE EVENT**

As a part of the Environment awareness campaign to make the country garbage free, we have organized an awareness programme on "Solid waste management and Eco friendly environment "on 13<sup>th</sup> July 2022 at 10.00 AM. Special talk was given by the Chennai corporation officials to create awareness among the students to segregate waste and explained about the evils of dumping garbage in public places. All the students were educated about the various aspects of solid waste management such as Wet waste /Bio degradable waste, Dry waste/ Non Bio degradable waste and Domestic Hazardous waste. Studentshave taken pledge to keep our city clean. A total of 75 Students were attended the programme.