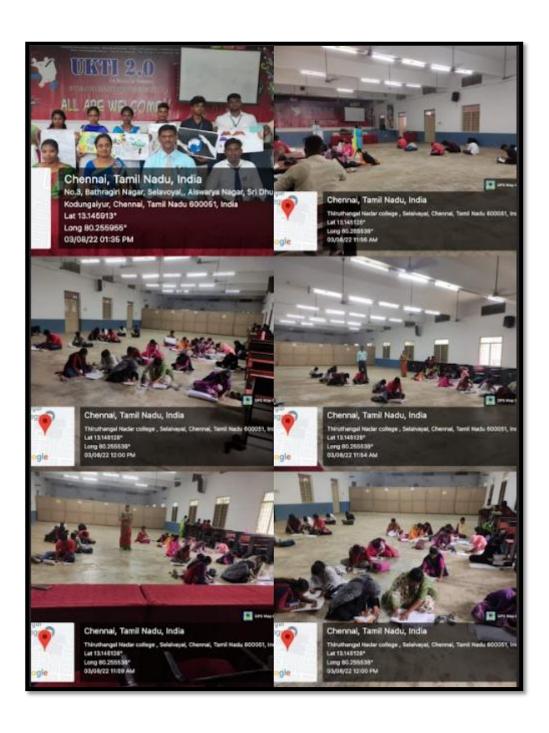

#### **DESCRIPTION OF THE EVENT**

As a part of the Environment awareness campaign to make the country garbage free, we have organized an awareness programme on "Solid waste management and Eco friendly environment "on 13<sup>th</sup> July 2022 at 10.00 AM. Special talk was given by the Chennai corporation officials to create awareness among the students to segregate waste and explained about the evils of dumping garbage in public places. All the students were educated about the various aspects of solid waste management such as Wet waste /Bio degradable waste, Dry waste/ Non Bio degradable waste and Domestic Hazardous waste. Studentshave taken pledge to keep our city clean. A total of 75 Students were attended the programme.