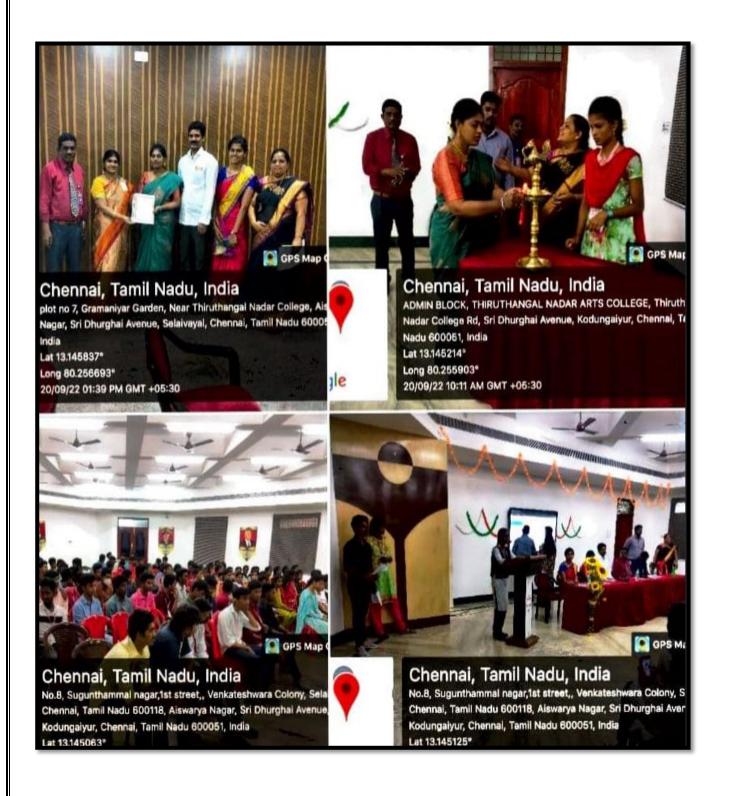

#### **DESCRIPTION OF THE EVENT**

As a part of the Environment awareness campaign to make the country garbage free, we have organized an awareness programme on "Solid waste management and Eco friendly environment "on 13<sup>th</sup> July 2022 at 10.00 AM. Special talk was given by the Chennai corporation officials to create awareness among the students to segregate waste and explained about the evils of dumping garbage in public places. All the students were educated about the various aspects of solid waste management such as Wet waste /Bio degradable waste, Dry waste/ Non Bio degradable waste and Domestic Hazardous waste. Studentshave taken pledge to keep our city clean. A total of 75 Students were attended the programme.