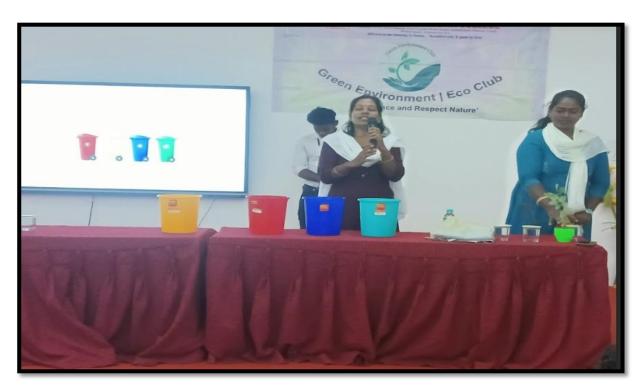

#### **DESCRIPTION OF THE EVENT**

As a part of the Environment awareness campaign to make the country garbage free, we have organized an awareness programme on "Solid waste management and Eco friendly environment "on 13<sup>th</sup> July 2022 at 10.00 AM. Special talk was given by the Chennai corporation officials to create awareness among the students to segregate waste and explained about the evils of dumping garbage in public places. All the students were educated about the various aspects of solid waste management such as Wet waste /Bio degradable waste, Dry waste/ Non Bio degradable waste and Domestic Hazardous waste. Studentshave taken pledge to keep our city clean. A total of 75 Students were attended the programme.