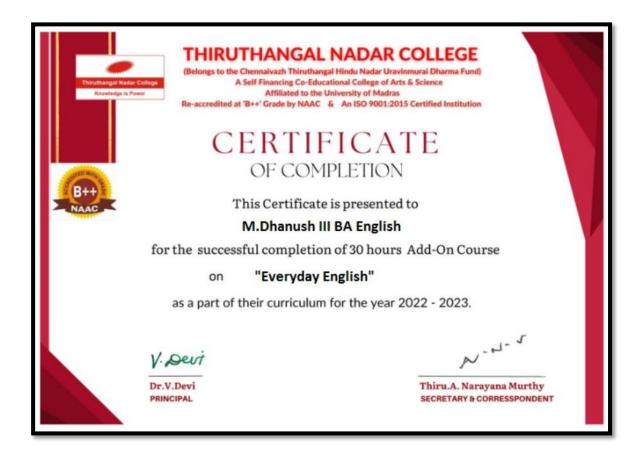

ties Indahan     |
| 43                                        | 21BATAM07         | SANGEETHA. R                                            | R. Saretty.            |
| 44                                        | 21BATAM08         | DEVALAKSHMI. K                                          | K. Devalakshmi:        |
| 45                                        | 21BATAM10         | BHARATHI. G                                             | G. BRJR'               |
| 46                                        | 21BATAM12         | ARULBALAJI.                                             | F                      |
| N. S. | The second second | Staff Signature                                         | (N) W                  |



1.2.2 & 1.2.3 Add-on / Certificates / MoU

1.2 Academic Flexibility





Year: 2022-2023

#### **REPORT**

The Certificate Course entitled "Everyday English" conducted during the academic year 2022-2023 for 30 hours for the students of B.A English. Out of 24 students 21 students attended the course and benefited. Assignments, Practical and Theory examination were conducted for assessing the students' knowledge over the course. After the assessment they were awarded with online certificates.

"Journalism" Certificate course were conducted during the academic year 2022-2023 for 30 hours for the students of B.A Tamil. Out of 22 students 17 students attended the course and benefited. Assignments, Practical and Theory examination were given for assessing the students' knowledge over the course. After the assessment they were awarded with online certificates.

Ye