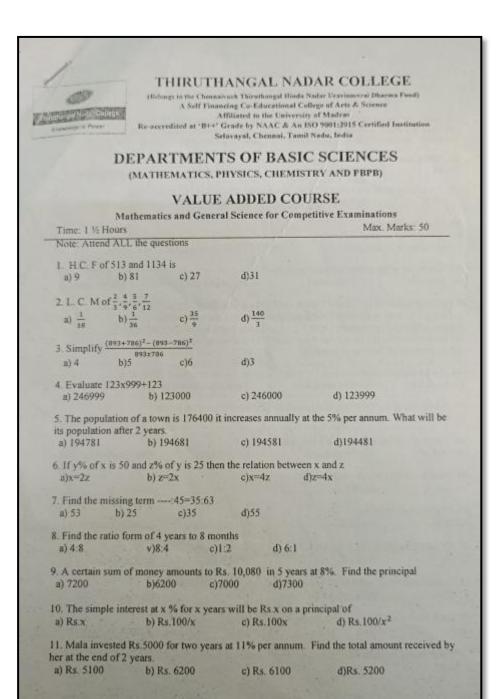

#### DEPARTMENTS OF BASIC SCIENCES

(MATHEMATICS, PHYSICS, CHEMISTRY AND PBPB)

VALUE ADDED COURSE

"MATHEMATICS AND GENERAL SCIENCE FOR COMPETITIVE EXAMINATIONS"

Objective: A 30 hours programme for undergraduate students of science stream to attend the aptitude tests for Core Companies, IT & ITES sectors, SSC, UPSC etc.,

#### UNIT -1:

Simplification, Percentage, Highest common Factor (HCF), Least common multiple(LCM), Ratio and Proportion. (6 Hour)

#### UNIT -2:

Simple interest, compound interest, Area, Volume, Time and work.

(6 Hour)

#### UNIT -3:

Logical Reasoning, Puzzles-Dice, Visual Reasoning, Alpha numeric Reasoning and Number Series. (6 Hour)