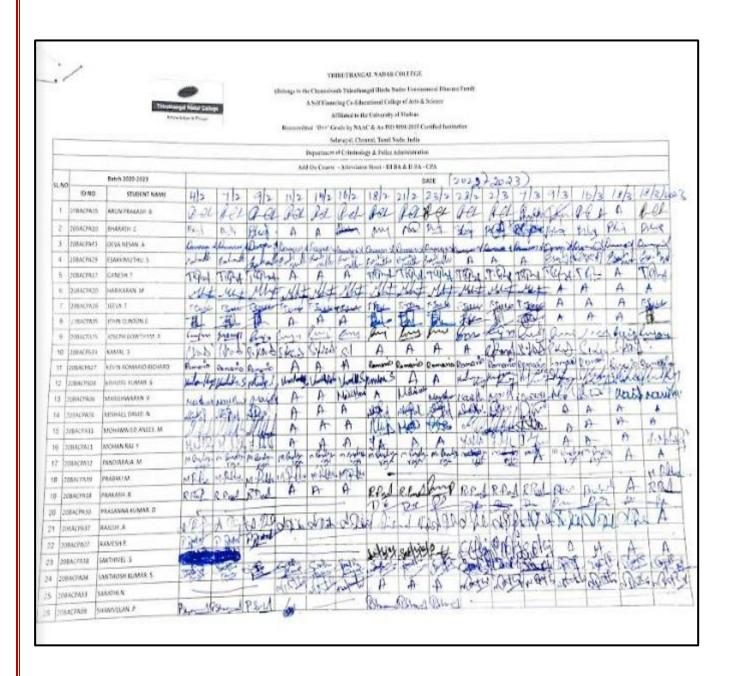

Affiliated to the University of Madras

Reaccredited at 'B++' Grade by NAAC & An ISO 9001:2015 Certified Institution Selavayal, Chennai, Tamil Nadu, India

Add On Course - Summative Assessment - Attendance Sheet - III B.SC & II B.SC - CHEMISTRY , PHYSICS , MATHS & PLANT BIOLOGY & PLANT BIOTECHNOLOGY