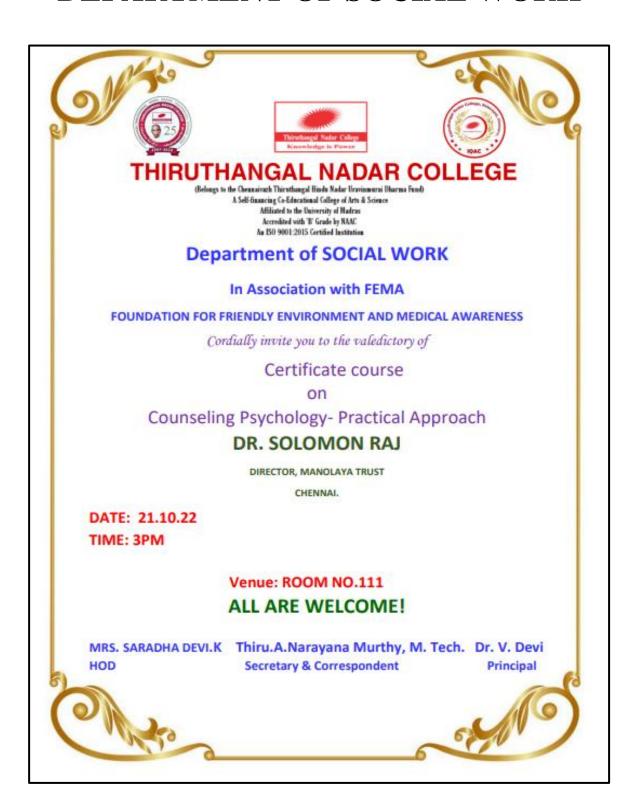

#### DEPARTMENT OF SOCIAL WORK ORGANIZES

CERTIFICATE COURSE ON

"COUNSELLING PSYCHOLOGY-A PRACTICAL APPROACH"

VENUE: ROOM NO. 111

CLASS: I BSW

ATTENDANCE SHEET NAME OF THE ID CARD S.NO STUDENT NUMBER DAY 5 DAY 2 DAY 3 DAY 4 DAY 1 21.10.2022 18.10.2022 19.10.2022 20.10.2022 17.10.2022 A 22BSW01 A A 1 HEMASREE.P LEELA 22BSW02 2 A KRISHNAN.G Unadani Unada 3 UMADEVI.R.K 22BSW03 Unadone KANMANI 22BSW04 4 GOMATHY.P 22BSW05 GANESHAN.M 5 Karthin 22BSW07 Kalthifellen KARTHIKEYAN.R 6 E. Roothice & Youthice SKATICK >Xoithan KRITHICK 22BSW08 7 KUMAR.S 22BSW09 VIGNESH.M.G 8 MOHAMMED 22BSW10 9 FAISAL.N BALAKUMAR.M 22BSW11 10 22BSW12 SSyitta Ssylta Sujitha 11 SUJITHA.S JOYCE MAYOR 22BSW13 40 00 D7 PA Dry. 12 DELPHIN.P A RANJITH A 22BSW14 A 13 KUMAR.P Whates 22BSW15 W. Bully K. Ach ANBAZHAGAN.K 14 V. Hakovak 22BSW16 MAHALAKSHMLV 15 22BSW17 SAMUELLA. A 16

DEPARTMENT OF SOCIAL WORK **ORGANIZES** CERTIFICATE COURSE ON "COUNSELLING PSYCHOLOGY-A PRACTICAL APPROACH" CLASS: II BSW VENUE: ROOM NO. 111

|      | NAME OF THE         | ppgus     | ATTENDANCE SHEET    |                     |                     |                     |                     |
|------|---------------------|-----------|---------------------|---------------------|---------------------|---------------------|---------------------|
| S.NO | STUDENT             | REG.NO.   | DAY 1<br>17.10.2022 | DAY 2<br>18.10.2022 | DAY 3<br>19.10.2022 | DAY 4<br>20.10.2022 | DAY 5<br>21.10.2022 |
| 1    | ASHOK A             | 142100038 | Ak                  | A                   | A                   | Ak                  | A                   |
| 2    | RIYAS AHAMED<br>D   | 142100039 | op of               | DADA                | 2 Polit             | of the              | 300                 |
| 3    | RUSHYENDHAR<br>S N  | 142100040 | Rue                 | push_               | Rughman             | Physical            | Rush                |
| 4    | SARAVANA<br>KUMAR K | 142100041 | 明片                  | 16-14               | 18-184              | A                   | KB-14-              |
| 5    | THANGARAJ S         | 142100042 | Kels                | \$ 98               | Xers.               | A                   | XXXX                |
| 6    | VIMALRAJ A          | 142100043 | 4.5                 | WP A                | TO SA               | 4短                  | VE                  |
| 7    | ABIRAMI M           | 142100044 | All Design          | Biring              | Departicus.         | Datus, M            | Dorter"             |
| 8    | INDHUJA E           | 142100045 | Endanja             | E Dudluy's          | E. Induiga          | E Produis           | E. Dudh             |
| 9    | PUNITHA N           | 142100046 |                     | 13/2                | 39%                 | 2800                | N. Rose             |

#### DEPARTMENT OF SOCIAL WORK **ORGANIZES**

CERTIFICATE COURSE ON

"COUNSELLING PSYCHOLOGY-A PRACTICAL APPROACH" CLASS: III BSW

VENUE: ROOM NO. 111

|      | NAME OF THE         |           | ATTENDANCE SHEET    |                     |                     |                     |                     |
|------|---------------------|-----------|---------------------|---------------------|---------------------|---------------------|---------------------|
| S.NO | STUDENT             | REG.NO.   | DAY 1<br>17.10.2022 | DAY 2<br>18.10.2022 | DAY 3<br>19.10.2022 | DAY 4<br>20.10.2022 | DAY 5<br>21.10.2022 |
| 1.   | ARUL RAJ            | 142000034 | Otor                | OH1                 | DIAN                | A                   | MA                  |
| 2.   | GOKUL BABU D        | 142000035 | Det.                | Olf.                | Alet.               | DIL                 | 21/2                |
| 3,   | RAKESH S            | 142000037 | Filip               | f.fip               | P.Lif               | P. Jus              | of fing             |
| 4.   | VAMSI G             | 142000039 | formed is           | James               | Completi            | Carried V           | North TO            |
| 5.   | VASANTHA<br>KUMAR P | 142000040 | Ā                   | A                   | A                   | A                   | A                   |
| 6.   | JESSYLARA R         | 142000041 | type.               | Syla.               | fyle                | fylle.              | f-the               |
| 7.   | KAVOSHIKA V         | 142000042 | Kows                | Komply.             | Bushin              | Knubi               | landy               |
| 8.   | LAVANYA S           | 142000043 | hvya                | Many .              | A                   | .A                  | A                   |
| 9.   | NIVETHA A           | 142000044 | wieth.              | histo               | Mindelle            | Wi weller           | Aires               |
| 10   |                     | 142000045 | Marsholm            | Nooskalin           | 1/1998/ahi          | Not shakir          | Mossial             |

#### DEPARTMENT OF SOCIAL WORK

5 days certificate course on Counseling Psychology

Department of social work, Thiruthangal Nadar College in collaboration with FEMA, organized a 5 days certificate course on counseling psychology from 17th October to 21st October, 2022.