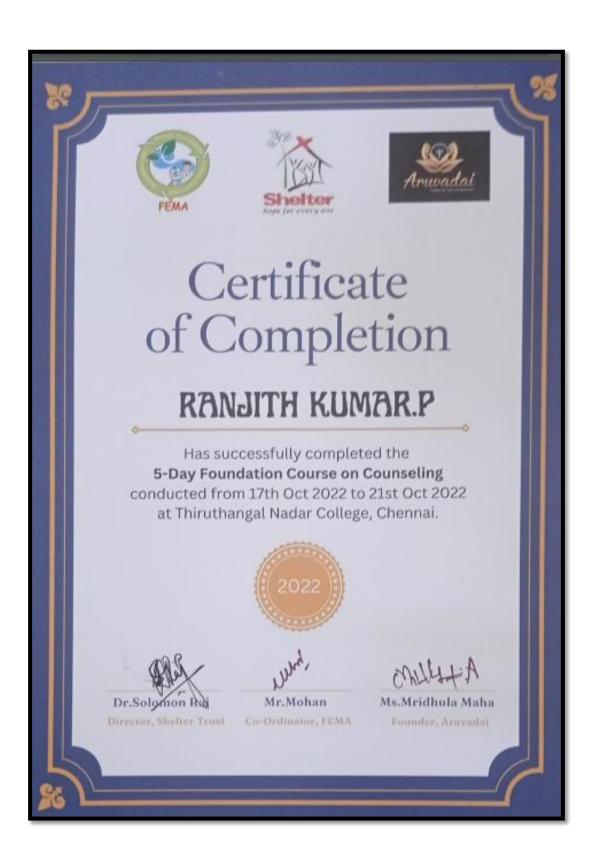

#### DEPARTMENT OF SOCIAL WORK

5 days certificate course on Counseling Psychology

Department of social work, Thiruthangal Nadar College in collaboration with FEMA, organized a 5 days certificate course on counseling psychology from 17th October to 21st October, 2022.

Day Isession started with inaugural. Dr. Solomon raj, Director of Shelter Trust was the special guest. The Resource person Mr. Sridhar, Assistant professor, Department of Social work MSSW explained about psychology and history of psychology, normal and abnormal psychology. After noon was activity session on client and counselor practice conducted by Mr. Mohan, coordinator of FEMA

In the Day 2 Session was handled by Mr. Sridhar, Assistant professor, Department of Social work, MSSW. Theories of psychology, goals of psychology, and introduction to counseling were explained to students. After noon was activity session on client and counselor practice by Mr. Mohan, coordinator of FEMA.

Day 3 session was handled by Resource person Ms. Lydia Nancy, Family Counselor. She explained about counseling, types of counseling, elements, process of counseling. In the afternoon session meditation and relaxation therapy was practiced.

On the Day 4 Resource person Ms. Abirami, Counselling psychologist explained about child mental health, parental techniques and factors influencing child mental health. Afternoon session was handled by resource person Ms. Ananyalakshmi, Assistant Professor Department of Psychology, MSSW who explained about Non verbal communication among children and related activities.

Day 5 resource person was Mr. Mohan, Coordinator of FEMA, discussed about mental health issues of adolescents and had a evaluation and feedback session.

During valedictory, certificates were issued to the students. Totally 34 students and 5 staff members were benefited by this certificate course.