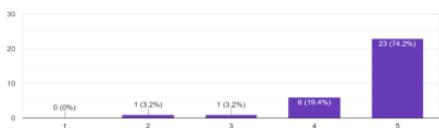

#### 2.Overall experience of the course

1.bad 2.neutral 3.better 4.good 5. very good