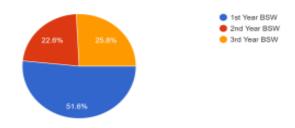

Coordinator of FEMA, discussed about mental health issues of adolescents and had a evaluation and feedback session.

During valedictory, certificates were issued to the students. Totally 34 students and 5 staff members were benefited by this certificate course.





Year: 2022-2023



#### THIRUTHANGALNADAR COLLEGE

(Belongs to the Chemaiyanh Thiruthangal Hindu Nadar Uravianuarai Dharma Fund) A Self-financing Co-Educational College of Arts & Science Affiliated to the University of Madras Accredited with \*E Grade by NAAC An ISO 9001:2015 Certified Institution



#### DEPARTMENT OF SOCIAL WORK

IN

#### COLLABORATION WITH FEMA

## (FOUNDATION FOR FRIENDLY ENVIRONMENT AND MEDICAL AWARENESS) 5 DAYS CERTIFICATE COURSE ON COUNSELING PSYCHOLOGY

#### STUDENT'S FEEDBACK

#### 1.Total responses



#### 2.Overall experience of the course



1.bad 2.neutral 3.better 4.good 5. very good

#### Year: 2022-2023

No

#### 3. Topics covered is relevant to the course



#### 4. The tutoring provision/competence



1.bad 2.neutral 3.better 4.good 5. very good

#### 5. Overall feedback about course

- 1. I will apply counseling skills in my case work study
- 2. How to ask questions to clients in counseling and how to react clients emotions
- 3. I have learnt that this course helps analyze one person and understand clearly.
- 4. Observing skills
- Handle people in society.







Year: 2022-2023

# JOURNALISM & & EVERYDAY ENGLISH



Year: 2022-2023

# DEPARTMENT OF TAMIL & DEPARTMENT OF ENGLISH



Year: 2022-2023



THIRUTHANGALNADAR COLLEGE
(Belangt to the Chancate and Thiruthangel Blade Nat