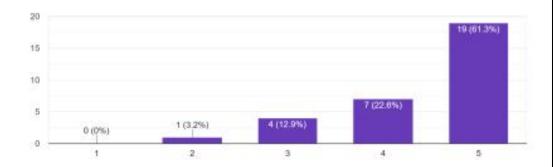

#### 2.Overall experience of the course

1.bad 2.neutral 3.better 4.good 5. very good