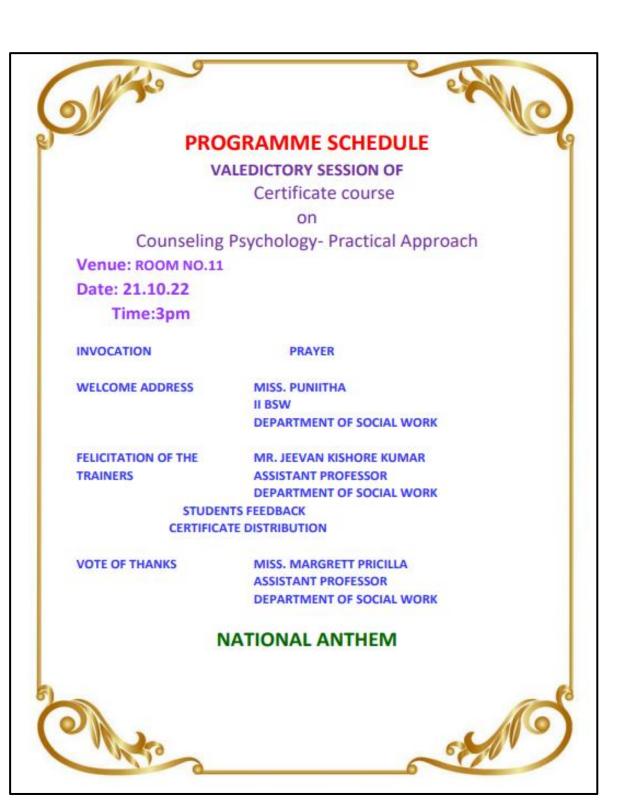

#### DEPARTMENT OF SOCIAL WORK

5 days certificate course on Counseling Psychology

Department of social work, Thiruthangal Nadar College in collaboration with FEMA, organized a 5 days certificate course on counseling psychology from 17th October to 21st October, 2022.

Day Isession started with inaugural. Dr. Solomon raj, Director of Shelter Trust was the special guest. The Resource person Mr. Sridhar, Assistant professor, Department of Social work MSSW explained about psychology and history of psychology, normal and abnormal psychology. After noon was activity session on client and counselor practice conducted by Mr. Mohan, coordinator of FEMA

In the Day 2 Session was handled by Mr. Sridhar, Assistant professor, Department of Social work, MSSW. Theories of psychology, goals of psychology, and introduction to counseling were explained to students. After noon was activity session on client and counselor practice by Mr. Mohan, coordinator of FEMA.

Day 3 session was handled by Resource person Ms. Lydia Nancy, Family Counselor. She explained about counseling, types of counseling, elements, process of counseling. In the afternoon session meditation and relaxation therapy was practiced.

On the Day 4 Resource person Ms. Abirami, Counselling psychologist explained about child mental health, parental techniques and factors influencing child mental health. Afternoon session was handled by resource person Ms. Ananyalakshmi, Assistant Professor Department of Psychology, MSSW who explained about Non verbal communication among children and related activities.

Day 5 resource person was Mr. Mohan, Coordinator of FEMA, discussed about mental health issues of adolescents and had a evaluation and feedback session.

During valedictory, certificates were issued to the students. Totally 34 students and 5 staff members were benefited by this certificate course.