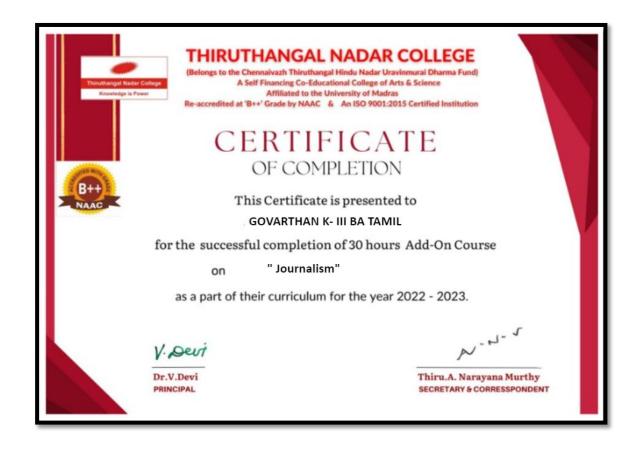

#### **REPORT**

The Value Added Course entitled "MATHEMATICS AND GENERAL SCIENCE FORCOMPETITIVE EXAMINATIONS" conducted during the academic year 2022-2023 for 30 hours for UG students of science stream to attend the aptitude tests for core companies, IT & ITES sectors, SSC, UPSC etc. 41 students attended the course and benefited. They were assessed through various tests. After the assessment they were awarded with online certificates.