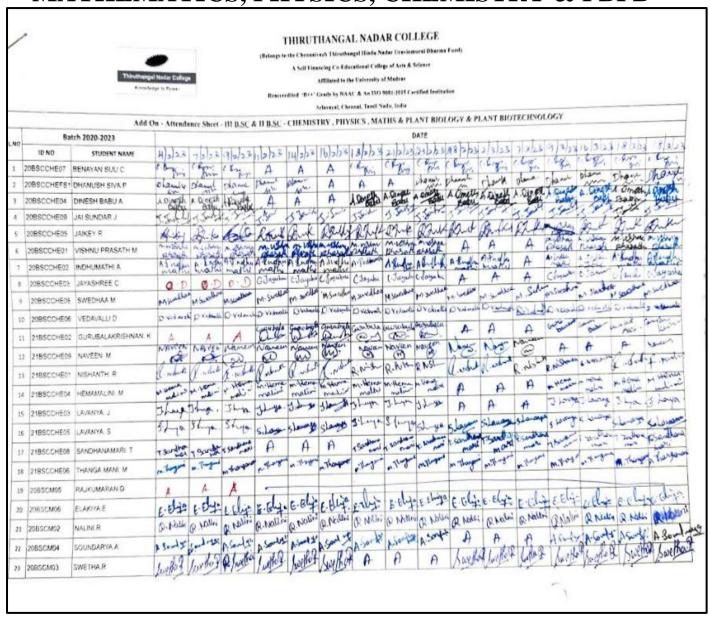

Affiliated to the University of Madras

Reaccredited at 'B++' Grade by NAAC & An ISO 9001:2015 Certified Institution Selavayal, Chennai, Tamil Nadu, India

Add On Course - Summative Assessment - Attendance Sheet - III B.SC & II B.SC - CHEMISTRY , PHYSICS , MATHS & PLANT BIOLOGY & PLANT BIOTECHNOLOGY

| S.No. | ID.No.      | Name of Students      | Signature                   |
|-------|-------------|-----------------------|-----------------------------|
| 1     | 20BSCCHE07  | BENAYAN SIJU C        | benuto Sugar.               |
| 2     | 20BSCCHEFS1 | DHANUSH SIVA P        | Pherom                      |
| 3     | 20BSCCHE04  | DINESH BABU A         | 132                         |
| 4     | 20BSCCHE09  | JAI SUNDAR J          | town                        |
| 5     | 20BSCCHE05  | JAIKEY R              | Jonlen                      |
| 6     | 20BSCCHE01  | VISHNU PRASATH M      | Myn make                    |
| 7     | 20BSCCHE02  | INDHUMATHI A          | Indhin The                  |
| 8     | 20BSCCHE03  | JAYASHREE C           | A                           |
| 9     | 20BSCCHE08  | SWEDHAA M             | M. Swedhan                  |
| 10    | 20BSCCHE06  | VEDAVALLI D           | D. Ved avalli.              |
| 11    | 21BSCCHE02  | GURUBALAKRISHNAN. K   | (many Ind.                  |
| 12    | 21BSCCHE09  | NAVEEN. M             | an.in                       |
| 13    | 21BSCCHE01  | NISHANTH. R           | R. L                        |
| 14    | 21BSCCHE04  | HEMAMALINI. M         | Mitemanuls -                |
| 15    | 21BSCCHE03  | LAVANYA. J            | J. Lya.                     |
| 16    | 21BSCCHE05  | LAVANYA. S            | 8.L. ?                      |
| 17    | 21BSCCHE08  | SANDHANAMARI. T       | T. Sandhana mary            |
| 18    | 21BSCCHE06  | THANGA MANI. M        | M. Thangamani               |
| 19    | 20BSCM05    | RAJKUMARAN.D          | A                           |
| 20    | 20BSCM06    | ELAKIYA.E             | E. Eling                    |
| 21    | 20BSCM02    | NALINI.R              | R. Nalini                   |
| 22    | 20BSCM04    | SOUNDARYA.A           | A. Soundayon.<br>Swetha. P. |
| 23    | 20BSCM03    | SWETHA.R              | Swetha.R.                   |
| 24    | 21BSCM08    | KRISHNA KANTH G M     | A                           |
| 25    | 21BSCM06    | EKAMBARAM S           | A                           |
| 26    | 21BSCM07    | CHANDRALEKHA R        | chandralekha.               |
| 27    | 21BSCM01    | SANGEETHA M           | A                           |
| 28    | 21BSCM02    | SHALINI R             | R. Shalini                  |
| 29    | 21BSCM03    | SOUNDARIYA E          | E. Soundariya               |
| 30    | 21BSCM04    | SWETHA K              | KiSwetha                    |
| 31    | 20BSCPHY01  | VISHWATHAR .K         | Visha . B                   |
| 32    | 20BSCPHY02  | HINDU RUBAYA SHREE. A | A. Hindurubayashxoo         |
| 33    | 20BSCPHY03  | KARTHICK.V            | Pent                        |
| 34    | 20BSCPHY04  | NAVEEN. N             | Novement N                  |
| 35    | 20BSCPHY05  | JOTHI RAJ BOSE. G     | Jethnej bou.                |
| 36    | 20BSCPB01   | GOWRI. K              | k Cyonnie                   |
| 37    | 20BSCPB04   | GAYATHRI. S           | S-Gayathry                  |
| 38    | 21BSCPB02   | JAGARAO GANTA         | S. Lagrum donta             |
| 39    | 21BSCPB03   | ESWARI R              | R. Eswoore.                 |
| 40    | 21BSCPB04   | KOWSALYA K            | V Kowsalya                  |
| 41    | 21BSCPB05   | s. MOUNIKA            |                             |
| 42    | 21BSCPB06   | NIMITHA               | N. M. tharonch              |
| 42    | 210007000   |                       |                             |
|       |             | Staff Signature       | Ridio P.                    |