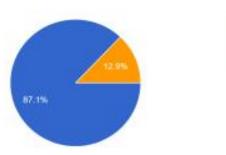

he students. Totally 34 students and 5 staff members were benefited by this certificate course.





Year: 2022-2023



#### THIRUTHANGALNADAR COLLEGE

(Belongs to the Chemaiyanh Thiruthangal Hindu Nadar Uravianuarai Dharma Fund) A Self-financing Co-Educational College of Arts & Science Affiliated to the University of Madras Accredited with \*E Grade by NAAC An ISO 9001:2015 Certified Institution



#### DEPARTMENT OF SOCIAL WORK

IN

#### COLLABORATION WITH FEMA

## (FOUNDATION FOR FRIENDLY ENVIRONMENT AND MEDICAL AWARENESS) 5 DAYS CERTIFICATE COURSE ON COUNSELING PSYCHOLOGY

#### STUDENT'S FEEDBACK

#### 1.Total responses



#### 2.Overall experience of the course



1.bad 2.neutral 3.better 4.good 5. very good

#### Year: 2022-2023

No

#### 3. Topics covered is relevant to the course



#### 4. The tutoring provision/competence



1.bad 2.neutral 3.better 4.good 5. very good

#### 5. Overall feedback about course

- 1. I will apply counseling skills in my case work study
- 2. How to ask questions to clients in counseling and how to react clients emotions
- 3. I have learnt that this course helps analyze one person and understand clearly.
- 4. Observing skills
- Handle people in society.







Year: 2022-2023

# JOURNALISM & & EVERYDAY ENGLISH



Year: 2022-2023

# DEPARTMENT OF TAMIL & DEPARTMENT OF ENGLISH



Year: 2022-2023



THIRUTHANGALNADAR COLLEGE
(Belangt to the Chancate and Thiruthangel Blade Nation Continues of Blade Nation College of Late A Science
A Million of the University of Madeira
Accordinal with 20 Corab In NAME
Accordinal with 20 Corab In NAME
As 200