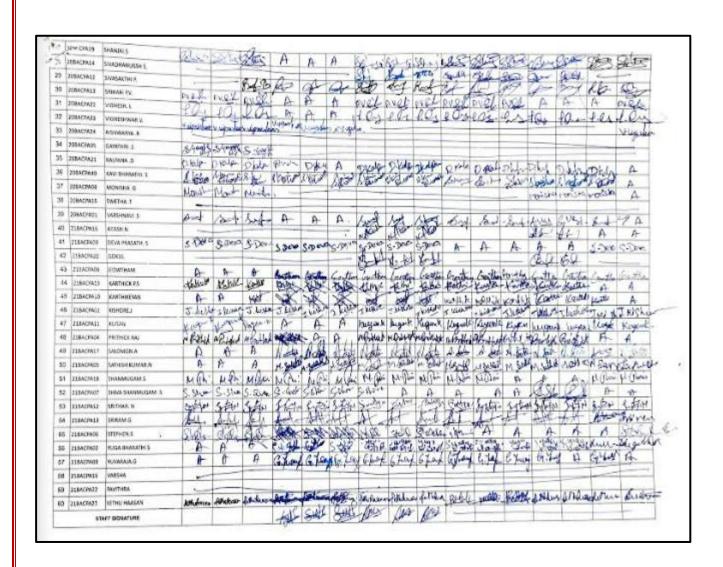

Affiliated to the University of Madras

Reaccredited at 'B++' Grade by NAAC & An ISO 9001:2015 Certified Institution Selavayal, Chennai, Tamil Nadu, India

Add On Course - Summative Assessment - Attendance Sheet - III B.SC & II B.SC - CHEMISTRY , PHYSICS , MATHS & PLANT BIOLOGY & PLANT BIOTECHNOLOGY