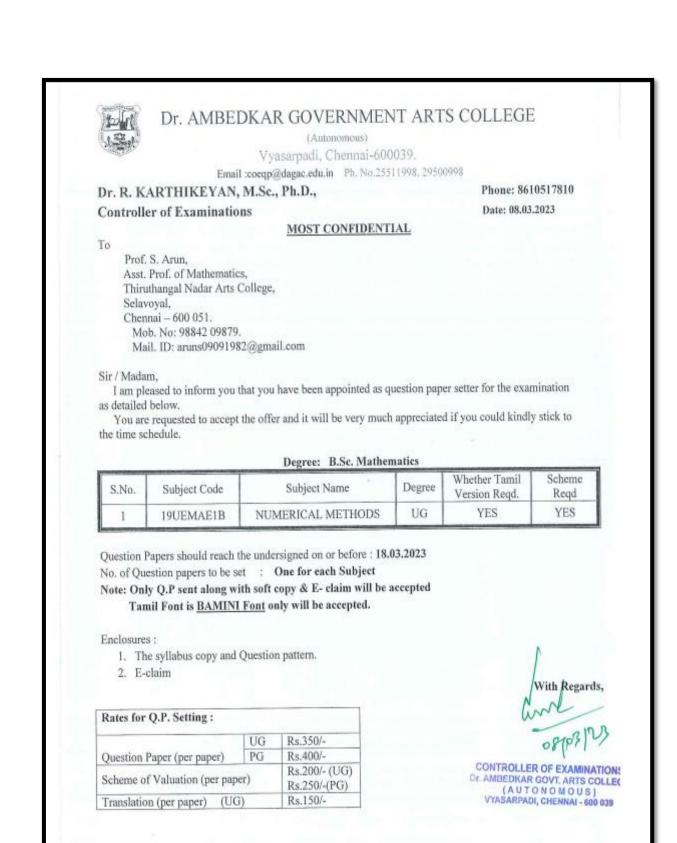

With Regards,

0

00 CONTROLLER OF EXAMINAT Dr. AMBEDKAR GOVT. ARTS CO (AUTONOMOUS) VYASARPADI, CHENNAI - 600

Dr. AMBEDKAR GOVERNMENT ARTS COLLEGE (Autonomous) Vyasarpadi, Chennai-600039. Email :coeqp@dagac.edu.in Ph. No.25511998, 29500998 Phone: 8610517810 Dr. R. KARTHIKEYAN, M.Sc., Ph.D., Date: 08.03.2023 **Controller of Examinations** MOST CONFIDENTIAL To Prof. S. Arun, Asst. Prof. of Mathematics, Thiruthangal Nadar Arts College, Selavoyal, Chennai - 600 051. Mob. No: 98842 09879. Mail. ID: aruns09091982@gmail.com Sir / Madam, I am pleased to inform you that you have been appointed as question paper setter for the examination as detailed below. You are requested to accept the offer and it will be very much appreciated if you could kindly stick to the time schedule. Degree: B.Sc. Mathematics Whether Tamil Scheme Subject Name Degree S.No. Subject Code Reqd Version Reqd. CLASSICAL ALGEBRA AND YES YES UG 22UAMAC1 1 NUMBER THEORY LAPLACE TRANSFORMS YES 22UBMAC2 UG YES 2 AND FOURIER SERIES Question Papers should reach the undersigned on or before : 18.03.2023 No. of Question papers to be set : One for each Subject Note: Only Q.P sent along with soft copy & E- claim will be accepted Tamil Font is BAMINI Font only will be accepted. Enclosures : 1. The syllabus copy and Question pattern. 2. E-claim With Regards,