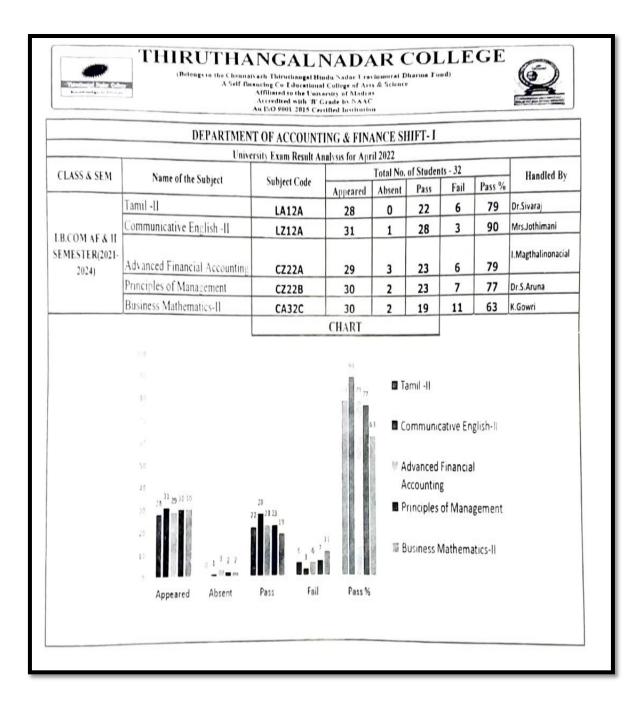

1.1 Curriculum Planning and Implementation Year: 2022-2023

1.1.1 Effective Curriculum Delivery

## RESULT ANALYSIS ODD SEMESTER 2022-2023



Appeared

Absent

Pass

Fail

| CLASS & SEM    | Name of the Subject        | Subject Co.  |                     | Handled By |             |                 |           |                    |
|----------------|----------------------------|--------------|---------------------|------------|-------------|-----------------|-----------|--------------------|
|                | same of the Subject        | Subject Code | Appeared            | Absent     | Pass        | Fail            | Pass %    | madea 2)           |
|                | Corporate & Business Law   | CA24A        | 62                  | 2          | 55          | 7               | 89        | I.Magthalinonacial |
|                | Working Capital Management | CA24B        | 62                  | 2          | 52          | 10