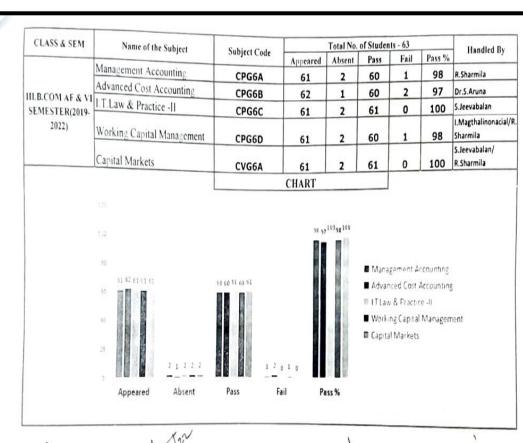

26262              |              |                     |            |             |                 |           |                    |
|                | 60                         | 55 55 55 56  |                     |            | porate & B  |                 |           |                    |
|                | 50                         | 43 1         |                     | 3000       | rking Capit | NOVEMBER OF THE |           |                    |
|                |                            |              | 15 8                | ■ Adv      | anced Cor   | porate A        | ccounting |                    |

■ Indirect Taxation

■ Elements of O R

Pass %



## NAAC CYCLE III – AQAR

1.1.1 Effective Curriculum Delivery

1.1 Curriculum Planning and Implementation

Year: 2022-2023



Head of the Department

Department of Commerce (A/F)

Thiruthangal Nadar College

VP-ACADEMIC

Vice-Principal THIRUTHANGAL NADAR COLLEGE, SELAVAYAL, CHENNAI-600 051. Coordinator

IQAC- Thiruthangal Nadar College 9 THIRUTHANGAL NADAR COLLEGE

PRINCIPAL

Principal

SELAVAYAL, CHENNAI-600 051.

1.1 Curriculum Planning and Implementation Year: 2022-2023

## RESULT ANALYSIS EVEN SEMESTER 2022-2023



Year: 2022-2023

| Financial Reporting                                                                                                                                                    | CLASS & SEM | Name of the California        | Subject Code                         | Total No. of Students - 31 |   |              |                     |                          | n a 15