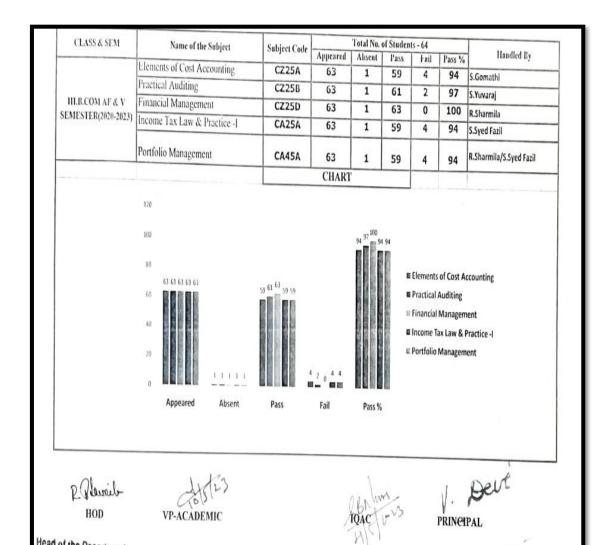

|



## NAAC CYCLE III – AQAR

Head of the Department Department of Commerce (A/F) Thiruthangal Nadar College

1.1.1 Effective Curriculum Delivery

1.1 Curriculum Planning and Implementation

Year: 2022-2023