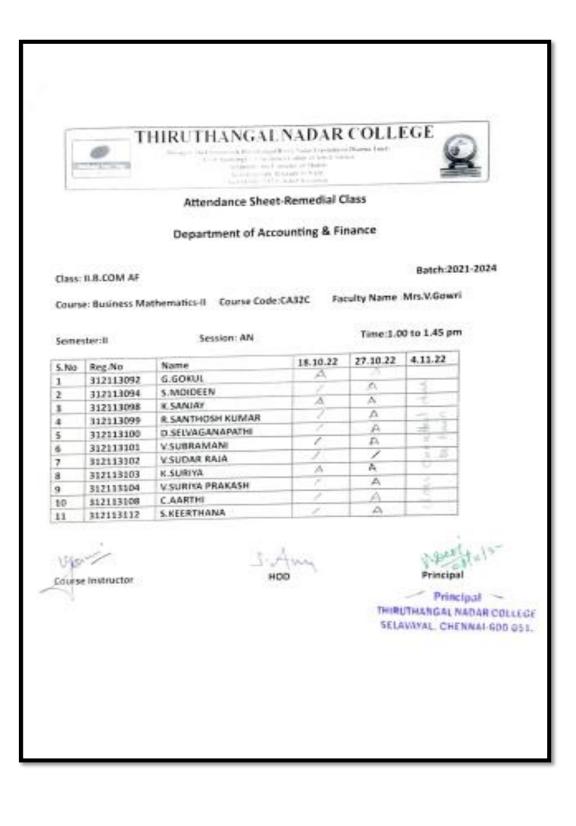

tion (Construction (Construction Construction (Construction)) Attendance Sheet-Remedial Class Department of Accounting & Finance Batch:2021-2024 Class: ILB.COM AF **Course: Advanced Financial** Faculty Name Mr.S.Syed Fazil Course Code:CZ22A Accounting Time: 1.00 to 1.45 pm Session: AN Semester:# 9.11.22 13.10.22 21.10.22 1.11.22 S.No Reg.No Name A S.GOKUL ŀ Gr Isolul Gr. Gotte 312113091 1 6 9 845 中語日本 **R.SANTHOSH KUMAR** 3.3+ 5 312113099 2 4 sides Rg 1). Kisaninga + hada Ron la hada Rog 112113102 V.SUDAR RAIA 3 A N. Sugar K.SURIYA 7) 4 312113103 Nº marth 1. diam V.SURIVA PRAKASH 312113104 5 1. Olamil 2011 4 HOD Principal Course Instructor Head of the Department Principal Department of Comperce (Ad) THURUTHANGAL NADAR COLLEGE Thiruthangal Nadar College SELAVAVAL, CHENNAL 600 051 ......







|       | Jan Ti        | harded a            |                                  | r como el Bistolo I<br>la A forma i |              | 2                                        |
|-------|---------------|---------------------|----------------------------------|-------------------------------------|--------------|------------------------------------------|
|       |               | Attendance S        |                                  |                                     |              |                                          |
|       |               | Department of       | Accounting                       | & Finance                           |              |                                          |
|       |               |                     |