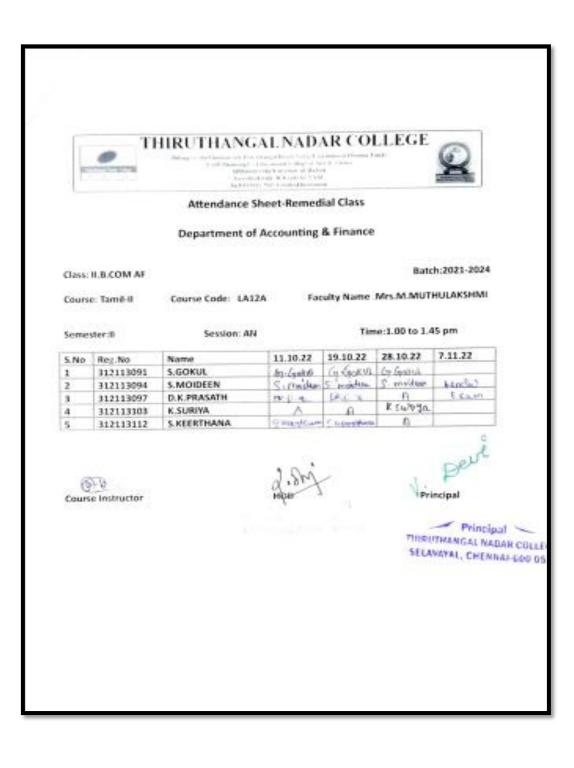

to Rote  | Mrs.V.GOWRJ        |  |
|                                                                                                                                       | HOD                                           | amil                             |                |                                     |                                                                                | PRINCIPAL          |  |
| Depa                                                                                                                                  | infment o                                     | Apartment<br>Comment<br>Nadar Co | CA (A.F.       |                                     |                                                                                | Principal -        |  |







## NAAC CYCLE III – AQAR

1.1.1 Effective Curriculum Delivery Year: 2022-2023

1.1 Curriculum Planning and Implementation

| JE     |                        | 4 to 8 though the       | GALINA<br>Scott repairing to the for-<br>the transmission of the source of the<br>second of the source of the<br>second of the source of the<br>source | in Transmissis Bio | OLLEC       | <sup>rt</sup> <u>Q</u> |
|--------|------------------------|-------------------------|-------------------------------------------------------------------------------------------------------------------------------------------------------------------------------------------------------------------------------------------------------------------------------------------------------------------------------------------------